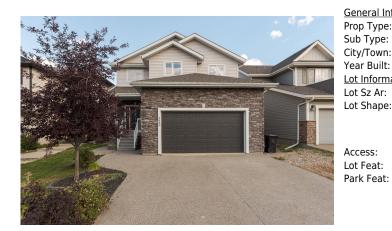

## 133 GRAVELSTONE Way, Fort McMurray T9K0S8

| MLS®#:  | A2164504 | Area:   | Stonecreek   | Listing<br>Date: | 09/13/24 | List Price: \$639,900      |
|---------|----------|---------|--------------|------------------|----------|----------------------------|
| Status: | Active   | County: | Wood Buffalo | Change:          | None     | Association: Fort McMurray |

| l Information |                                                                   |                   |           | DOM           |           |
|---------------|-------------------------------------------------------------------|-------------------|-----------|---------------|-----------|
| vpe:          | Residential                                                       |                   |           | 6             |           |
| pe:           | Detached                                                          |                   |           | <u>Layout</u> |           |
| wn:           | Fort McMurray                                                     | Finished Floor Ar | <u>ea</u> | Beds:         | 4 (3 1 )  |
| uilt:         | 2010                                                              | Abv Sqft:         | 2,383     | Baths:        | 3.5 (3 1) |
| ormation      |                                                                   | Low Sqft:         |           | Style:        | 2 Storey  |
| Ar:           | 4,851 sqft                                                        | Ttl Sqft:         | 2,383     |               |           |
| ipe:          |                                                                   |                   |           | Parking       |           |
|               |                                                                   |                   |           | Ttl Park:     | 5         |
|               |                                                                   |                   |           | Garage Sz:    | 2         |
| :             |                                                                   |                   |           |               |           |
| t:            | Back Yard,Backs on to Park/Green Space,Landscaped,Rectangular Lot |                   |           |               |           |