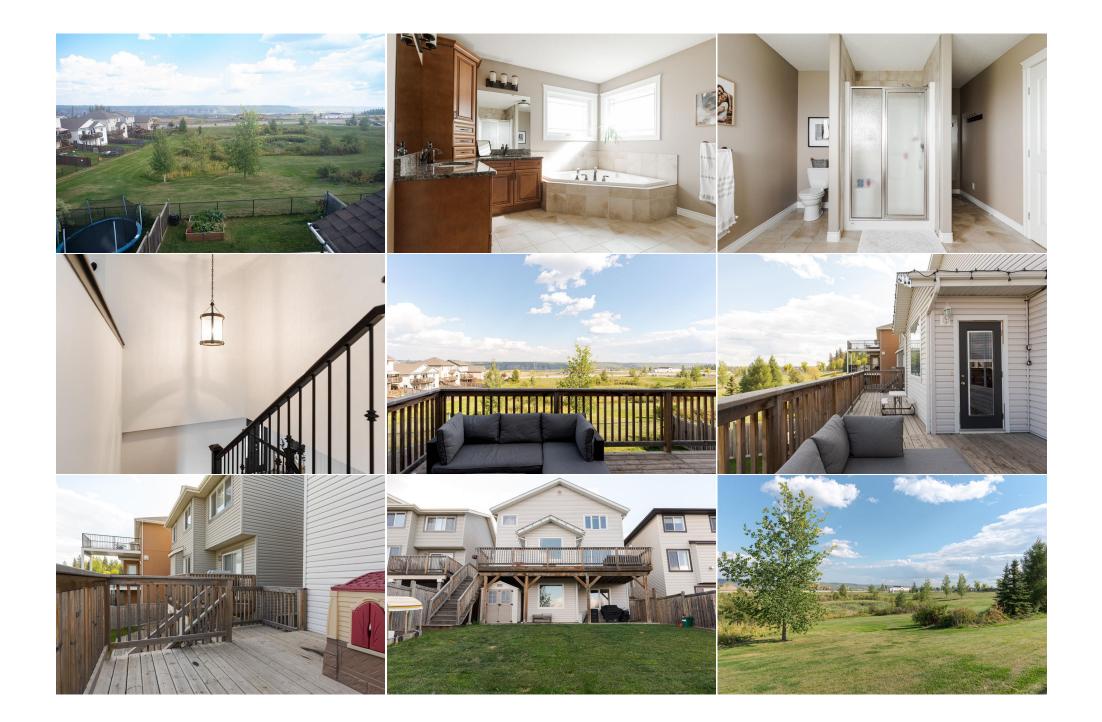

Concrete Driveway,Double Garage Attached,Front Drive,Heated Garage

Utilities and Features

| Roof:                                                                                         | Asphalt Shingle                     | Construction:                                                                                                                                                                   |                                                                       |       |               |  |  |  |  |
|-----------------------------------------------------------------------------------------------|-------------------------------------|---------------------------------------------------------------------------------------------------------------------------------------------------------------------------------|-----------------------------------------------------------------------|-------|---------------|--|--|--|--|
| Heating: In Floor,Fireplace(s),Forced Air,Natural Gas<br>Sewer:<br>Ext Feat: Balcony,Lighting |                                     | Stone, Vinyi Siding<br>Flooring:                                                                                                                                                | Stone,Vinyl Siding                                                    |       |               |  |  |  |  |
|                                                                                               |                                     |                                                                                                                                                                                 | Carpet,Hardwood,Tile<br>Water Source:<br>Fnd/Bsmt:<br>Poured Concrete |       |               |  |  |  |  |
| Kitchen Appl:<br>Int Feat:<br>Utilities:                                                      | See Remarks<br>Breakfast Bar,Centra | See Remarks<br>Breakfast Bar,Central Vacuum,Chandelier,Closet Organizers,Double Vanity,Jetted Tub,Pantry,Separate Entrance,Stone Counters,Walk-In Closet(s)<br>Room Information |                                                                       |       |               |  |  |  |  |
| Room                                                                                          | Level                               | Dimensions                                                                                                                                                                      | Room                                                                  | Level | Dimensions    |  |  |  |  |
| Living Room                                                                                   | Main                                | 13`0" x 19`3"                                                                                                                                                                   | Dining Room                                                           | Main  | 9`11" x 5`11" |  |  |  |  |
| Kitchen                                                                                       | Main                                | 17`10" x 15`4"                                                                                                                                                                  | 2pc Bathroom                                                          | Main  | 5`5" x 5`9"   |  |  |  |  |
| Laundry                                                                                       | Main                                | 10`6" x 13`0"                                                                                                                                                                   | Foyer                                                                 | Main  | 9`0" x 6`0"   |  |  |  |  |
| Bedroom - Prin                                                                                | nary Upper                          | 19`8" x 15`4"                                                                                                                                                                   | 5pc Ensuite bath                                                      | Upper | 10`9" x 14`2" |  |  |  |  |
| Walk-In Closet                                                                                | Upper                               | 10`9" x 6`9"                                                                                                                                                                    | Bedroom                                                               | Upper | 10`4" x 13`0" |  |  |  |  |
| Bedroom                                                                                       | Upper                               | 10`7" x 10`8"                                                                                                                                                                   | Den                                                                   | Upper | 8`9" x 17`10" |  |  |  |  |
| Living Room                                                                                   | Lower                               | 29`7" x 19`1"                                                                                                                                                                   | Kitchen With Eating Area                                              | Lower | 10`6" x 8`3"  |  |  |  |  |