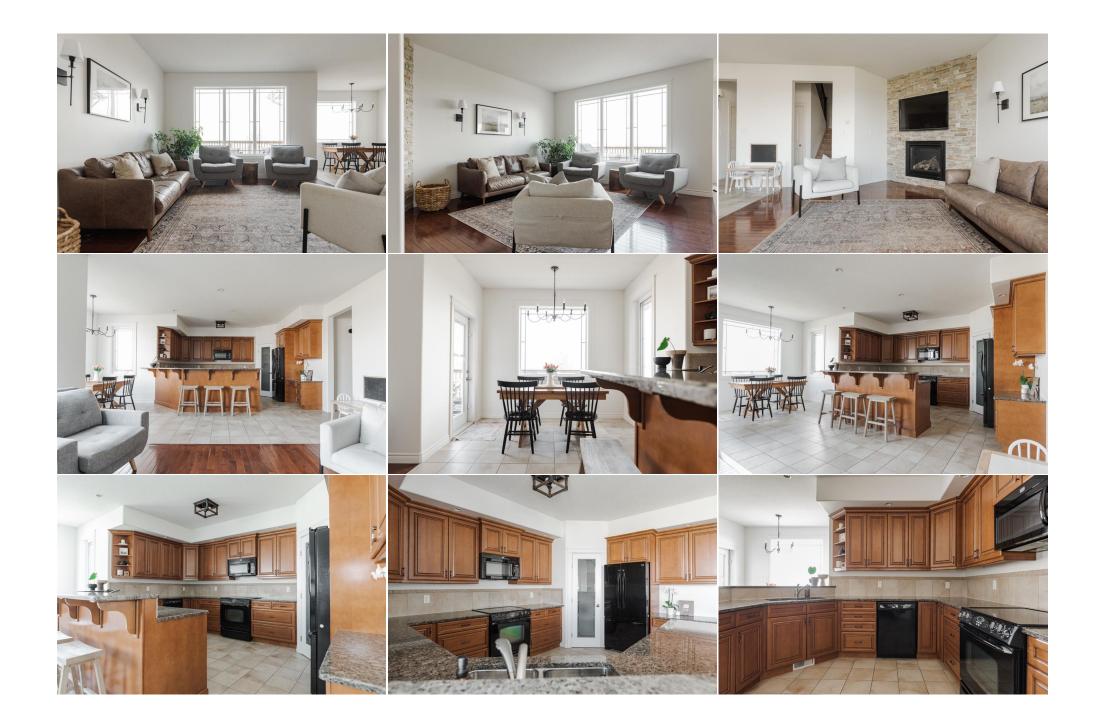

Concrete Driveway,Double Garage Attached,Front Drive,Heated Garage

Utilities and Features

| Roof:                                                                                         | Asphalt Shingle                     | Construction:                                                                                                                                                                   |                                                                       |       |               |  |  |  |  |
|-----------------------------------------------------------------------------------------------|-------------------------------------|---------------------------------------------------------------------------------------------------------------------------------------------------------------------------------|-----------------------------------------------------------------------|-------|---------------|--|--|--|--|
| Heating: In Floor,Fireplace(s),Forced Air,Natural Gas<br>Sewer:<br>Ext Feat: Balcony,Lighting |                                     | Stone, Vinyi Siding<br>Flooring:                                                                                                                                                | Stone,Vinyl Siding                                                    |       |               |  |  |  |  |
|                                                                                               |                                     |                                                                                                                                                                                 | Carpet,Hardwood,Tile<br>Water Source:<br>Fnd/Bsmt:<br>Poured Concrete |       |               |  |  |  |  |
| Kitchen Appl:<br>Int Feat:<br>Utilities:                                                      | See Remarks<br>Breakfast Bar,Centra | See Remarks<br>Breakfast Bar,Central Vacuum,Chandelier,Closet Organizers,Double Vanity,Jetted Tub,Pantry,Separate Entrance,Stone Counters,Walk-In Closet(s)<br>Room Information |                                                                       |       |               |  |  |  |  |
| Room                                                                                          | Level                               | Dimensions                                                                                                                                                                      | Room                                                                  | Level | Dimensions    |  |  |  |  |
| Living Room                                                                                   | Main                                | 13`0" x 19`3"                                                                                                                                                                   | Dining Room                                                           | Main  | 9`11" x 5`11" |  |  |  |  |
| Kitchen                                                                                       | Main                                | 17`10" x 15`4"                                                                                                                                                                  | 2pc Bathroom                                                          | Main  | 5`5" x 5`9"   |  |  |  |  |
| Laundry                                                                                       | Main                                | 10`6" x 13`0"                                                                                                                                                                   | Foyer                                                                 | Main  | 9`0" x 6`0"   |  |  |  |  |
| Bedroom - Prin                                                                                | nary Upper                          | 19`8" x 15`4"                                                                                                                                                                   | 5pc Ensuite bath                                                      | Upper | 10`9" x 14`2" |  |  |  |  |
| Walk-In Closet                                                                                | Upper                               | 10`9" x 6`9"                                                                                                                                                                    | Bedroom                                                               | Upper | 10`4" x 13`0" |  |  |  |  |
| Bedroom                                                                                       | Upper                               | 10`7" x 10`8"                                                                                                                                                                   | Den                                                                   | Upper | 8`9" x 17`10" |  |  |  |  |
| Living Room                                                                                   | Lower                               | 29`7" x 19`1"                                                                                                                                                                   | Kitchen With Eating Area                                              | Lower | 10`6" x 8`3"  |  |  |  |  |