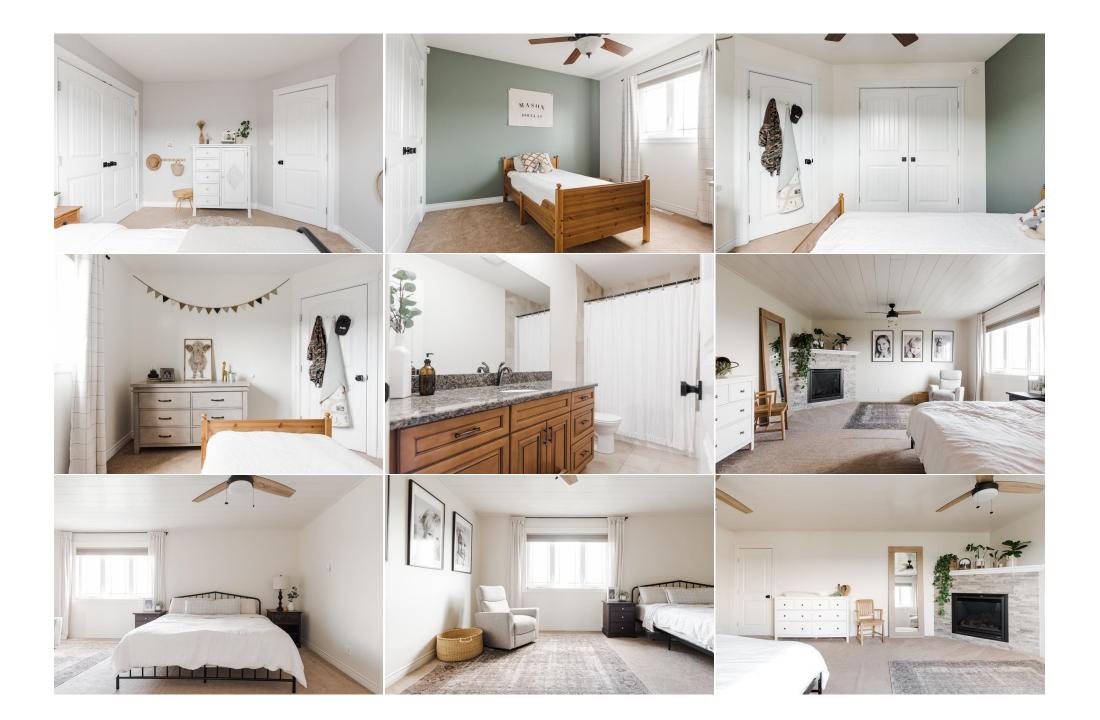

Concrete Driveway,Double Garage Attached,Front Drive,Heated Garage

Utilities and Features

| Roof:                                                                                         | Asphalt Shingle                     | Construction:                                                                                                                                                                   |                                                                       |       |               |  |  |  |  |
|-----------------------------------------------------------------------------------------------|-------------------------------------|---------------------------------------------------------------------------------------------------------------------------------------------------------------------------------|-----------------------------------------------------------------------|-------|---------------|--|--|--|--|
| Heating: In Floor,Fireplace(s),Forced Air,Natural Gas<br>Sewer:<br>Ext Feat: Balcony,Lighting |                                     | Stone, Vinyi Siding<br>Flooring:                                                                                                                                                | Stone,Vinyl Siding                                                    |       |               |  |  |  |  |
|                                                                                               |                                     |                                                                                                                                                                                 | Carpet,Hardwood,Tile<br>Water Source:<br>Fnd/Bsmt:<br>Poured Concrete |       |               |  |  |  |  |
| Kitchen Appl:<br>Int Feat:<br>Utilities:                                                      | See Remarks<br>Breakfast Bar,Centra | See Remarks<br>Breakfast Bar,Central Vacuum,Chandelier,Closet Organizers,Double Vanity,Jetted Tub,Pantry,Separate Entrance,Stone Counters,Walk-In Closet(s)<br>Room Information |                                                                       |       |               |  |  |  |  |
| Room                                                                                          | Level                               | Dimensions                                                                                                                                                                      | Room                                                                  | Level | Dimensions    |  |  |  |  |
| Living Room                                                                                   | Main                                | 13`0" x 19`3"                                                                                                                                                                   | Dining Room                                                           | Main  | 9`11" x 5`11" |  |  |  |  |
| Kitchen                                                                                       | Main                                | 17`10" x 15`4"                                                                                                                                                                  | 2pc Bathroom                                                          | Main  | 5`5" x 5`9"   |  |  |  |  |
| Laundry                                                                                       | Main                                | 10`6" x 13`0"                                                                                                                                                                   | Foyer                                                                 | Main  | 9`0" x 6`0"   |  |  |  |  |
| Bedroom - Prin                                                                                | nary Upper                          | 19`8" x 15`4"                                                                                                                                                                   | 5pc Ensuite bath                                                      | Upper | 10`9" x 14`2" |  |  |  |  |
| Walk-In Closet                                                                                | Upper                               | 10`9" x 6`9"                                                                                                                                                                    | Bedroom                                                               | Upper | 10`4" x 13`0" |  |  |  |  |
| Bedroom                                                                                       | Upper                               | 10`7" x 10`8"                                                                                                                                                                   | Den                                                                   | Upper | 8`9" x 17`10" |  |  |  |  |
| Living Room                                                                                   | Lower                               | 29`7" x 19`1"                                                                                                                                                                   | Kitchen With Eating Area                                              | Lower | 10`6" x 8`3"  |  |  |  |  |