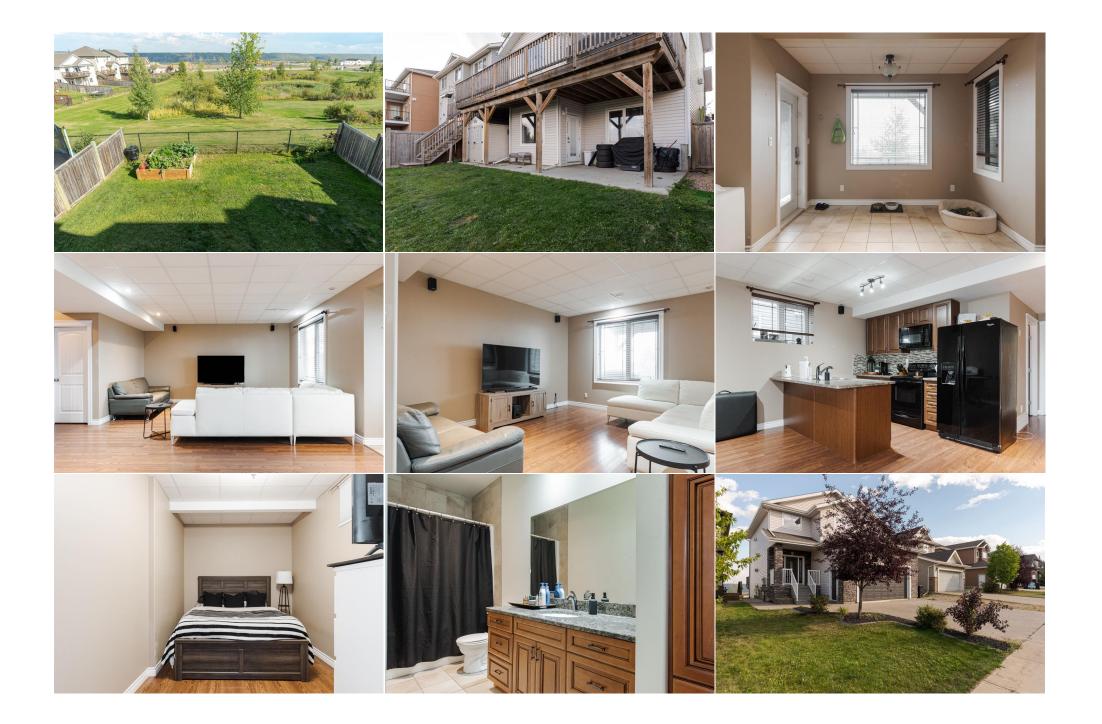

## 133 GRAVELSTONE Way, Fort McMurray T9K0S8

| MLS®#:  | A2164504 | Area:   | Stonecreek   | Listing<br>Date: | 09/13/24 | List Price: \$639,900      |
|---------|----------|---------|--------------|------------------|----------|----------------------------|
| Status: | Active   | County: | Wood Buffalo | Change:          | None     | Association: Fort McMurray |

| l Information |                                                                   |                   |           | DOM           |           |
|---------------|-------------------------------------------------------------------|-------------------|-----------|---------------|-----------|
| vpe:          | Residential                                                       |                   |           | 6             |           |
| pe:           | Detached                                                          |                   |           | <u>Layout</u> |           |
| wn:           | Fort McMurray                                                     | Finished Floor Ar | <u>ea</u> | Beds:         | 4 (3 1 )  |
| uilt:         | 2010                                                              | Abv Sqft:         | 2,383     | Baths:        | 3.5 (3 1) |
| ormation      |                                                                   | Low Sqft:         |           | Style:        | 2 Storey  |
| Ar:           | 4,851 sqft                                                        | Ttl Sqft:         | 2,383     |               |           |
| ipe:          |                                                                   |                   |           | Parking       |           |
|               |                                                                   |                   |           | Ttl Park:     | 5         |
|               |                                                                   |                   |           | Garage Sz:    | 2         |
| :             |                                                                   |                   |           |               |           |
| t:            | Back Yard,Backs on to Park/Green Space,Landscaped,Rectangular Lot |                   |           |               |           |

Concrete Driveway,Double Garage Attached,Front Drive,Heated Garage

Utilities and Features

| Roof:                                                                                         | Asphalt Shingle                     | Construction:                                                                                                                                                                   |                                                                       |       |               |  |  |  |  |
|-----------------------------------------------------------------------------------------------|-------------------------------------|---------------------------------------------------------------------------------------------------------------------------------------------------------------------------------|-----------------------------------------------------------------------|-------|---------------|--|--|--|--|
| Heating: In Floor,Fireplace(s),Forced Air,Natural Gas<br>Sewer:<br>Ext Feat: Balcony,Lighting |                                     | Stone, Vinyi Siding<br>Flooring:                                                                                                                                                | Stone,Vinyl Siding                                                    |       |               |  |  |  |  |
|                                                                                               |                                     |                                                                                                                                                                                 | Carpet,Hardwood,Tile<br>Water Source:<br>Fnd/Bsmt:<br>Poured Concrete |       |               |  |  |  |  |
| Kitchen Appl:<br>Int Feat:<br>Utilities:                                                      | See Remarks<br>Breakfast Bar,Centra | See Remarks<br>Breakfast Bar,Central Vacuum,Chandelier,Closet Organizers,Double Vanity,Jetted Tub,Pantry,Separate Entrance,Stone Counters,Walk-In Closet(s)<br>Room Information |                                                                       |       |               |  |  |  |  |
| Room                                                                                          | Level                               | Dimensions                                                                                                                                                                      | Room                                                                  | Level | Dimensions    |  |  |  |  |
| Living Room                                                                                   | Main                                | 13`0" x 19`3"                                                                                                                                                                   | Dining Room                                                           | Main  | 9`11" x 5`11" |  |  |  |  |
| Kitchen                                                                                       | Main                                | 17`10" x 15`4"                                                                                                                                                                  | 2pc Bathroom                                                          | Main  | 5`5" x 5`9"   |  |  |  |  |
| Laundry                                                                                       | Main                                | 10`6" x 13`0"                                                                                                                                                                   | Foyer                                                                 | Main  | 9`0" x 6`0"   |  |  |  |  |
| Bedroom - Prin                                                                                | nary Upper                          | 19`8" x 15`4"                                                                                                                                                                   | 5pc Ensuite bath                                                      | Upper | 10`9" x 14`2" |  |  |  |  |
| Walk-In Closet                                                                                | Upper                               | 10`9" x 6`9"                                                                                                                                                                    | Bedroom                                                               | Upper | 10`4" x 13`0" |  |  |  |  |
| Bedroom                                                                                       | Upper                               | 10`7" x 10`8"                                                                                                                                                                   | Den                                                                   | Upper | 8`9" x 17`10" |  |  |  |  |
| Living Room                                                                                   | Lower                               | 29`7" x 19`1"                                                                                                                                                                   | Kitchen With Eating Area                                              | Lower | 10`6" x 8`3"  |  |  |  |  |

| Bedroom<br>And Bathroom | Lower   | 8`9" x 9`3"<br>10`6" x 4`9" | 4pc Bathroom        | Lower | 13`6" x 5`0" |
|-------------------------|---------|-----------------------------|---------------------|-------|--------------|
| 4pc Bathroom            | Upper   | 10 6 X 4 9                  | Legal/Tax/Financial |       |              |
| Title:<br>Fee Simple    | 0020022 | Zoning:<br><b>R1S</b>       |                     |       |              |
| Legal Desc:             | 0828922 |                             | Remarks             |       |              |
| Pub Rmks:               |         |                             |                     |       |              |