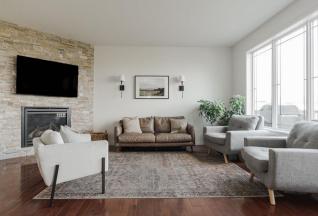

Concrete Driveway,Double Garage Attached,Front Drive,Heated Garage

Utilities and Features

| Roof:                                                                                         | Asphalt Shingle                     | Construction:                                                                                                                                                                   |                                                                       |       |               |  |  |  |  |
|-----------------------------------------------------------------------------------------------|-------------------------------------|---------------------------------------------------------------------------------------------------------------------------------------------------------------------------------|-----------------------------------------------------------------------|-------|---------------|--|--|--|--|
| Heating: In Floor,Fireplace(s),Forced Air,Natural Gas<br>Sewer:<br>Ext Feat: Balcony,Lighting |                                     | Stone, Vinyi Siding<br>Flooring:                                                                                                                                                | Stone,Vinyl Siding                                                    |       |               |  |  |  |  |
|                                                                                               |                                     |                                                                                                                                                                                 | Carpet,Hardwood,Tile<br>Water Source:<br>Fnd/Bsmt:<br>Poured Concrete |       |               |  |  |  |  |
| Kitchen Appl:<br>Int Feat:<br>Utilities:                                                      | See Remarks<br>Breakfast Bar,Centra | See Remarks<br>Breakfast Bar,Central Vacuum,Chandelier,Closet Organizers,Double Vanity,Jetted Tub,Pantry,Separate Entrance,Stone Counters,Walk-In Closet(s)<br>Room Information |                                                                       |       |               |  |  |  |  |
| Room                                                                                          | Level                               | Dimensions                                                                                                                                                                      | Room                                                                  | Level | Dimensions    |  |  |  |  |
| Living Room                                                                                   | Main                                | 13`0" x 19`3"                                                                                                                                                                   | Dining Room                                                           | Main  | 9`11" x 5`11" |  |  |  |  |
| Kitchen                                                                                       | Main                                | 17`10" x 15`4"                                                                                                                                                                  | 2pc Bathroom                                                          | Main  | 5`5" x 5`9"   |  |  |  |  |
| Laundry                                                                                       | Main                                | 10`6" x 13`0"                                                                                                                                                                   | Foyer                                                                 | Main  | 9`0" x 6`0"   |  |  |  |  |
| Bedroom - Prin                                                                                | nary Upper                          | 19`8" x 15`4"                                                                                                                                                                   | 5pc Ensuite bath                                                      | Upper | 10`9" x 14`2" |  |  |  |  |
| Walk-In Closet                                                                                | Upper                               | 10`9" x 6`9"                                                                                                                                                                    | Bedroom                                                               | Upper | 10`4" x 13`0" |  |  |  |  |
| Bedroom                                                                                       | Upper                               | 10`7" x 10`8"                                                                                                                                                                   | Den                                                                   | Upper | 8`9" x 17`10" |  |  |  |  |
| Living Room                                                                                   | Lower                               | 29`7" x 19`1"                                                                                                                                                                   | Kitchen With Eating Area                                              | Lower | 10`6" x 8`3"  |  |  |  |  |