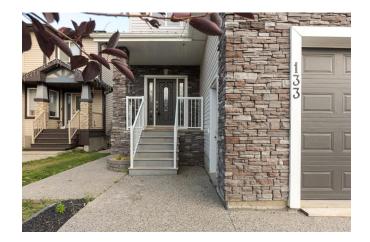

## 133 GRAVELSTONE Way, Fort McMurray T9K0S8

| MLS®#:  | A2164504 | Area:   | Stonecreek   | Listing<br>Date: | 09/13/24 | List Price: \$639,900      |
|---------|----------|---------|--------------|------------------|----------|----------------------------|
| Status: | Active   | County: | Wood Buffalo | Change:          | None     | Association: Fort McMurray |

| l Information |                                                                   |                   |           | DOM           |           |
|---------------|-------------------------------------------------------------------|-------------------|-----------|---------------|-----------|
| vpe:          | Residential                                                       |                   |           | 6             |           |
| pe:           | Detached                                                          |                   |           | <u>Layout</u> |           |
| wn:           | Fort McMurray                                                     | Finished Floor Ar | <u>ea</u> | Beds:         | 4 (3 1 )  |
| uilt:         | 2010                                                              | Abv Sqft:         | 2,383     | Baths:        | 3.5 (3 1) |
| ormation      |                                                                   | Low Sqft:         |           | Style:        | 2 Storey  |
| Ar:           | 4,851 sqft                                                        | Ttl Sqft:         | 2,383     |               |           |
| ipe:          |                                                                   |                   |           | Parking       |           |
|               |                                                                   |                   |           | Ttl Park:     | 5         |
|               |                                                                   |                   |           | Garage Sz:    | 2         |
| :             |                                                                   |                   |           |               |           |
| t:            | Back Yard,Backs on to Park/Green Space,Landscaped,Rectangular Lot |                   |           |               |           |