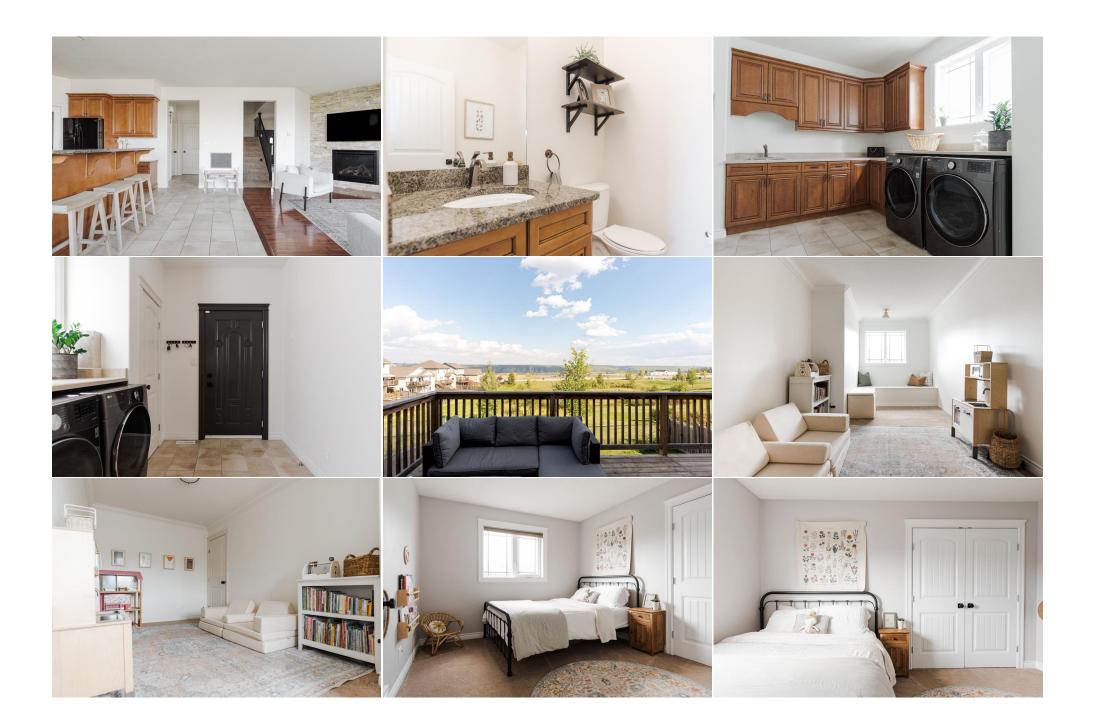

Concrete Driveway,Double Garage Attached,Front Drive,Heated Garage

Utilities and Features

| Roof:                                                                                         | Asphalt Shingle                     | Construction:                                                                                                                                                                   |                                                                       |       |               |  |  |  |  |
|-----------------------------------------------------------------------------------------------|-------------------------------------|---------------------------------------------------------------------------------------------------------------------------------------------------------------------------------|-----------------------------------------------------------------------|-------|---------------|--|--|--|--|
| Heating: In Floor,Fireplace(s),Forced Air,Natural Gas<br>Sewer:<br>Ext Feat: Balcony,Lighting |                                     | Stone, Vinyi Siding<br>Flooring:                                                                                                                                                | Stone,Vinyl Siding                                                    |       |               |  |  |  |  |
|                                                                                               |                                     |                                                                                                                                                                                 | Carpet,Hardwood,Tile<br>Water Source:<br>Fnd/Bsmt:<br>Poured Concrete |       |               |  |  |  |  |
| Kitchen Appl:<br>Int Feat:<br>Utilities:                                                      | See Remarks<br>Breakfast Bar,Centra | See Remarks<br>Breakfast Bar,Central Vacuum,Chandelier,Closet Organizers,Double Vanity,Jetted Tub,Pantry,Separate Entrance,Stone Counters,Walk-In Closet(s)<br>Room Information |                                                                       |       |               |  |  |  |  |
| Room                                                                                          | Level                               | Dimensions                                                                                                                                                                      | Room                                                                  | Level | Dimensions    |  |  |  |  |
| Living Room                                                                                   | Main                                | 13`0" x 19`3"                                                                                                                                                                   | Dining Room                                                           | Main  | 9`11" x 5`11" |  |  |  |  |
| Kitchen                                                                                       | Main                                | 17`10" x 15`4"                                                                                                                                                                  | 2pc Bathroom                                                          | Main  | 5`5" x 5`9"   |  |  |  |  |
| Laundry                                                                                       | Main                                | 10`6" x 13`0"                                                                                                                                                                   | Foyer                                                                 | Main  | 9`0" x 6`0"   |  |  |  |  |
| Bedroom - Prin                                                                                | nary Upper                          | 19`8" x 15`4"                                                                                                                                                                   | 5pc Ensuite bath                                                      | Upper | 10`9" x 14`2" |  |  |  |  |
| Walk-In Closet                                                                                | Upper                               | 10`9" x 6`9"                                                                                                                                                                    | Bedroom                                                               | Upper | 10`4" x 13`0" |  |  |  |  |
| Bedroom                                                                                       | Upper                               | 10`7" x 10`8"                                                                                                                                                                   | Den                                                                   | Upper | 8`9" x 17`10" |  |  |  |  |
| Living Room                                                                                   | Lower                               | 29`7" x 19`1"                                                                                                                                                                   | Kitchen With Eating Area                                              | Lower | 10`6" x 8`3"  |  |  |  |  |