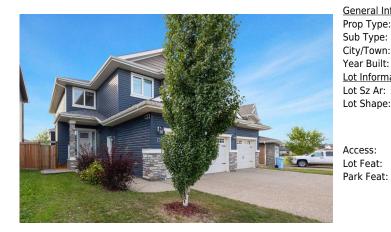

## 136 GRAVELSTONE Road, Fort McMurray T9K0W9

| MLS®#:  | A2164342 | Area:   | Stonecreek   | Listing<br>Date: | 09/07/24 | List Price: \$829,000      |
|---------|----------|---------|--------------|------------------|----------|----------------------------|
| Status: | Active   | County: | Wood Buffalo | Change:          | None     | Association: Fort McMurray |

| neral Information    | <u>1</u>      |                    |          | DOM                         |           |  |
|----------------------|---------------|--------------------|----------|-----------------------------|-----------|--|
| ор Туре:             | Residential   |                    |          | 12                          |           |  |
| b Type:              | Detached      |                    |          | <u>Layout</u>               |           |  |
| y/Town:              | Fort McMurray | Finished Floor Are | <u>a</u> | Beds:                       | 5(41)     |  |
| ar Built:            | 2016          | Abv Sqft:          | 2,345    | Baths:                      | 4.0 (4 0) |  |
| <u>t Information</u> |               | Low Sqft:          |          | Style:                      | 2 Storey  |  |
| t Sz Ar:             | 5,642 sqft    | Ttl Sqft:          | 2,345    |                             |           |  |
| t Shape:             |               |                    |          | <u>Parking</u><br>Ttl Park: | 6         |  |
|                      |               |                    |          | Garage Sz:                  |           |  |
| Cess.                |               |                    |          |                             |           |  |