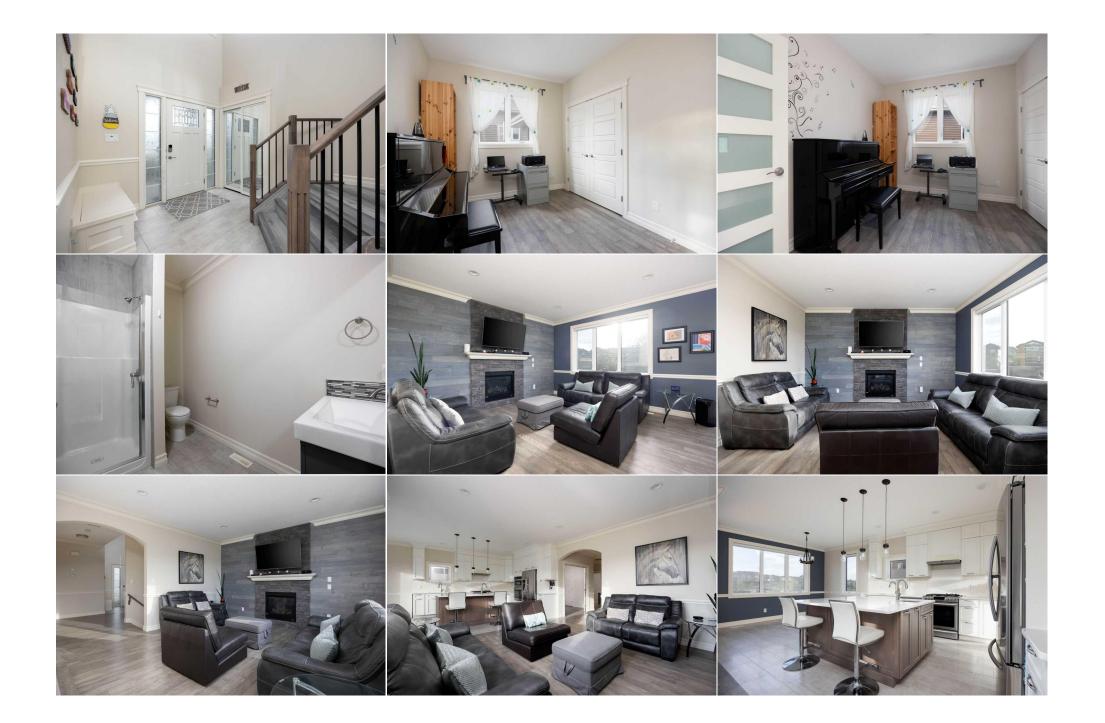

| Bonus Room<br>Furnace/Utility Room              | Second<br>Basement                                                                                                                                                                                                                                                                                                                                                                                                                                                                                                                                                                                                                                                                                                        | 13`5" x 15`1"<br>8`3" x 7`9" | Laundry<br>Walk-In Closet<br>Legal/Tax/Financial | Second<br>Second | 5`9" x 6`4"<br>7`5" x 8`2" |
|-------------------------------------------------|---------------------------------------------------------------------------------------------------------------------------------------------------------------------------------------------------------------------------------------------------------------------------------------------------------------------------------------------------------------------------------------------------------------------------------------------------------------------------------------------------------------------------------------------------------------------------------------------------------------------------------------------------------------------------------------------------------------------------|------------------------------|--------------------------------------------------|------------------|----------------------------|
| Title:<br><b>Fee Simple</b><br>Legal Desc:      | 1121661                                                                                                                                                                                                                                                                                                                                                                                                                                                                                                                                                                                                                                                                                                                   | Zoning:<br><b>R1</b>         | Remarks                                          |                  |                            |
| Pub Rmks:<br>Inclusions:<br>Property Listed By: | APRESSIVE EXECUTIVE Style home has all the<br>ent TRIPLE PANE windows in the above two<br>is a Chef's delight with built in appliances, GAS<br>the to create the perfect ambiance. There is lots<br>breathtaking views of the Pond and<br>an double as a flex room, and a full bathroom,<br>utiful gas fireplace with floor to ceiling stone<br>dining area. The 2nd floor has the cozy BONUS<br>SPA style ensuite with MASSIVE CUSTOM<br>sized bedrooms. The basement, designed with<br>ull bathroom. where you can hang out or<br>ON CENTRAL AC and for those winter months A<br>ded exposed AGGREGATE DRIVEWAY affords<br>scale neighborhood? Then look no further,<br>EW and MAKE THIS YOUR HOME TODAY! DON'T<br>oner |                              |                                                  |                  |                            |