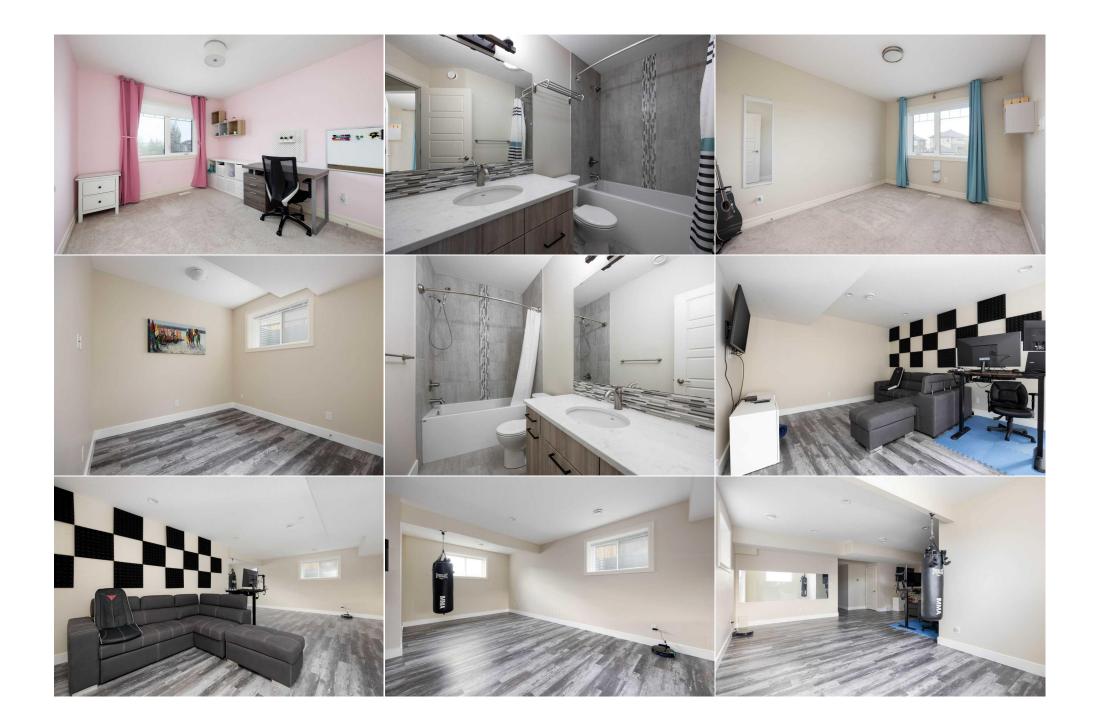

| Bonus Room<br>Furnace/Utility Room              | Second<br>Basement                                                                                                                                                                                                                                                                                                                                                                                                                                                                                                                                                                                                                                                                                                        | 13`5" x 15`1"<br>8`3" x 7`9" | Laundry<br>Walk-In Closet<br>Legal/Tax/Financial | Second<br>Second | 5`9" x 6`4"<br>7`5" x 8`2" |
|-------------------------------------------------|---------------------------------------------------------------------------------------------------------------------------------------------------------------------------------------------------------------------------------------------------------------------------------------------------------------------------------------------------------------------------------------------------------------------------------------------------------------------------------------------------------------------------------------------------------------------------------------------------------------------------------------------------------------------------------------------------------------------------|------------------------------|--------------------------------------------------|------------------|----------------------------|
| Title:<br><b>Fee Simple</b><br>Legal Desc:      | 1121661                                                                                                                                                                                                                                                                                                                                                                                                                                                                                                                                                                                                                                                                                                                   | Zoning:<br><b>R1</b>         | Remarks                                          |                  |                            |
| Pub Rmks:<br>Inclusions:<br>Property Listed By: | APRESSIVE EXECUTIVE Style home has all the<br>ent TRIPLE PANE windows in the above two<br>is a Chef's delight with built in appliances, GAS<br>the to create the perfect ambiance. There is lots<br>breathtaking views of the Pond and<br>an double as a flex room, and a full bathroom,<br>utiful gas fireplace with floor to ceiling stone<br>dining area. The 2nd floor has the cozy BONUS<br>SPA style ensuite with MASSIVE CUSTOM<br>sized bedrooms. The basement, designed with<br>ull bathroom. where you can hang out or<br>ON CENTRAL AC and for those winter months A<br>ded exposed AGGREGATE DRIVEWAY affords<br>scale neighborhood? Then look no further,<br>EW and MAKE THIS YOUR HOME TODAY! DON'T<br>oner |                              |                                                  |                  |                            |