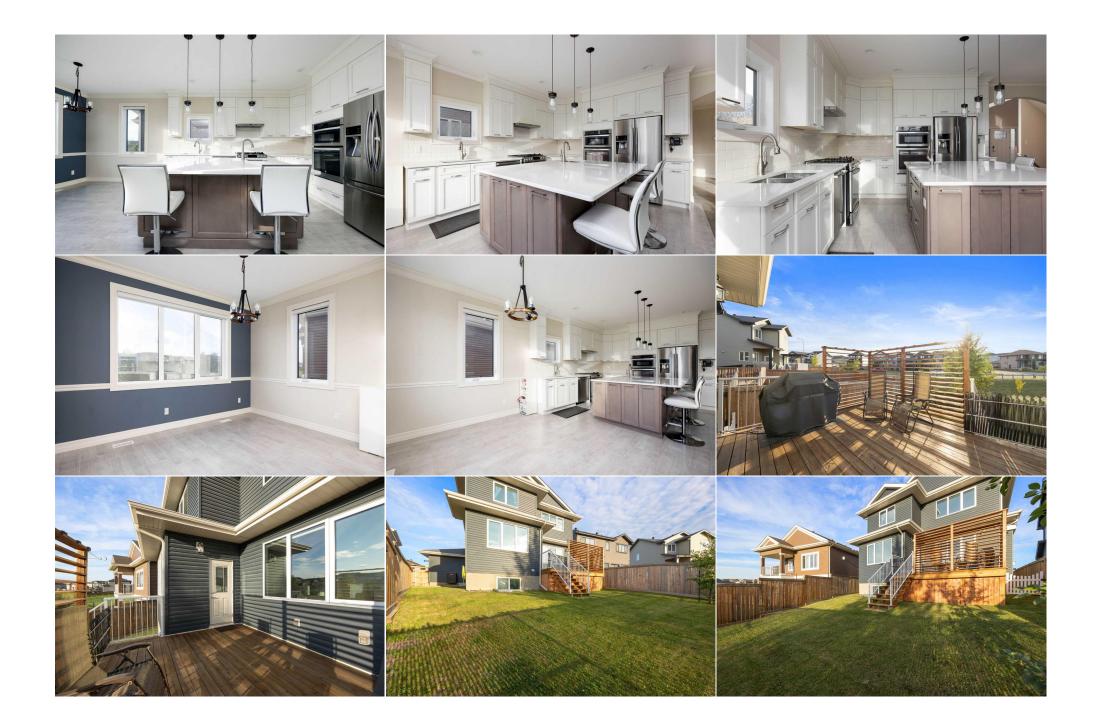

| Bonus Room<br>Furnace/Utility Room              | Second<br>Basement                                                                                                                                                                                                                                                                                                                                                                                                                                                                                                                                                                                                                                                                                                        | 13`5" x 15`1"<br>8`3" x 7`9" | Laundry<br>Walk-In Closet<br>Legal/Tax/Financial | Second<br>Second | 5`9" x 6`4"<br>7`5" x 8`2" |
|-------------------------------------------------|---------------------------------------------------------------------------------------------------------------------------------------------------------------------------------------------------------------------------------------------------------------------------------------------------------------------------------------------------------------------------------------------------------------------------------------------------------------------------------------------------------------------------------------------------------------------------------------------------------------------------------------------------------------------------------------------------------------------------|------------------------------|--------------------------------------------------|------------------|----------------------------|
| Title:<br><b>Fee Simple</b><br>Legal Desc:      | 1121661                                                                                                                                                                                                                                                                                                                                                                                                                                                                                                                                                                                                                                                                                                                   | Zoning:<br><b>R1</b>         | Remarks                                          |                  |                            |
| Pub Rmks:<br>Inclusions:<br>Property Listed By: | APRESSIVE EXECUTIVE Style home has all the<br>ent TRIPLE PANE windows in the above two<br>is a Chef's delight with built in appliances, GAS<br>the to create the perfect ambiance. There is lots<br>breathtaking views of the Pond and<br>an double as a flex room, and a full bathroom,<br>utiful gas fireplace with floor to ceiling stone<br>dining area. The 2nd floor has the cozy BONUS<br>SPA style ensuite with MASSIVE CUSTOM<br>sized bedrooms. The basement, designed with<br>ull bathroom. where you can hang out or<br>ON CENTRAL AC and for those winter months A<br>ded exposed AGGREGATE DRIVEWAY affords<br>scale neighborhood? Then look no further,<br>EW and MAKE THIS YOUR HOME TODAY! DON'T<br>oner |                              |                                                  |                  |                            |