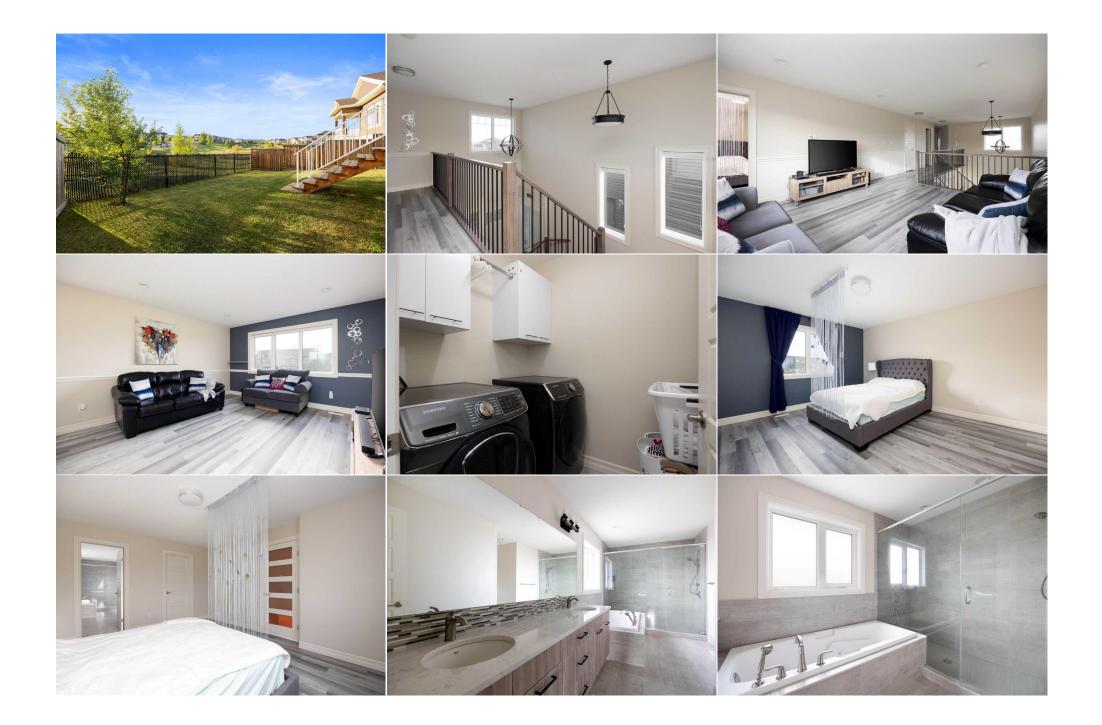

| Bonus Room<br>Furnace/Utility Room              | Second<br>Basement                                                                                                                                                                                                                                                                                                                                                                                                                                                                                                                                                                                                                                                                                                        | 13`5" x 15`1"<br>8`3" x 7`9" | Laundry<br>Walk-In Closet<br>Legal/Tax/Financial | Second<br>Second | 5`9" x 6`4"<br>7`5" x 8`2" |
|-------------------------------------------------|---------------------------------------------------------------------------------------------------------------------------------------------------------------------------------------------------------------------------------------------------------------------------------------------------------------------------------------------------------------------------------------------------------------------------------------------------------------------------------------------------------------------------------------------------------------------------------------------------------------------------------------------------------------------------------------------------------------------------|------------------------------|--------------------------------------------------|------------------|----------------------------|
| Title:<br><b>Fee Simple</b><br>Legal Desc:      | 1121661                                                                                                                                                                                                                                                                                                                                                                                                                                                                                                                                                                                                                                                                                                                   | Zoning:<br><b>R1</b>         | Remarks                                          |                  |                            |
| Pub Rmks:<br>Inclusions:<br>Property Listed By: | APRESSIVE EXECUTIVE Style home has all the<br>ent TRIPLE PANE windows in the above two<br>is a Chef's delight with built in appliances, GAS<br>the to create the perfect ambiance. There is lots<br>breathtaking views of the Pond and<br>an double as a flex room, and a full bathroom,<br>utiful gas fireplace with floor to ceiling stone<br>dining area. The 2nd floor has the cozy BONUS<br>SPA style ensuite with MASSIVE CUSTOM<br>sized bedrooms. The basement, designed with<br>ull bathroom. where you can hang out or<br>ON CENTRAL AC and for those winter months A<br>ded exposed AGGREGATE DRIVEWAY affords<br>scale neighborhood? Then look no further,<br>EW and MAKE THIS YOUR HOME TODAY! DON'T<br>oner |                              |                                                  |                  |                            |