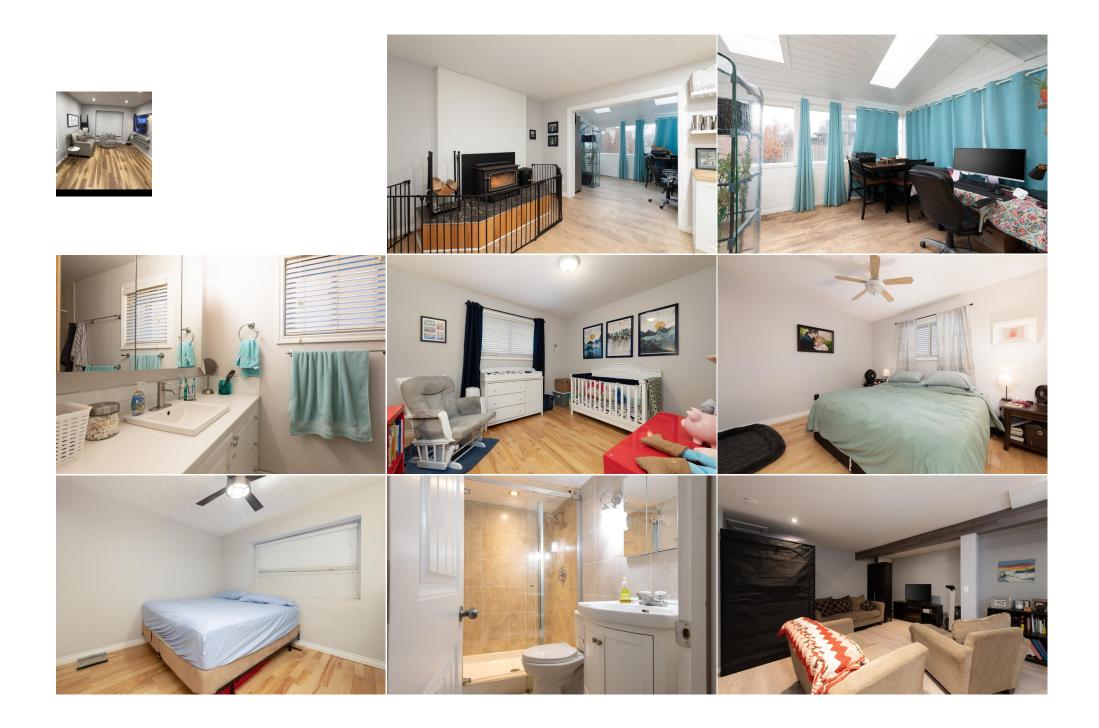

| Title:<br><b>Fee Simple</b><br>Legal Desc:      | Zoning:<br>R1<br>4950TR                                                                                                                                                                                                                                                                                                                                                                                                                                                                                                                                                                                                                                                                                                                                                                                                                                                                                                                                                                                                                                                                                                                                                                                                                                                  |
|-------------------------------------------------|--------------------------------------------------------------------------------------------------------------------------------------------------------------------------------------------------------------------------------------------------------------------------------------------------------------------------------------------------------------------------------------------------------------------------------------------------------------------------------------------------------------------------------------------------------------------------------------------------------------------------------------------------------------------------------------------------------------------------------------------------------------------------------------------------------------------------------------------------------------------------------------------------------------------------------------------------------------------------------------------------------------------------------------------------------------------------------------------------------------------------------------------------------------------------------------------------------------------------------------------------------------------------|
|                                                 | Remarks                                                                                                                                                                                                                                                                                                                                                                                                                                                                                                                                                                                                                                                                                                                                                                                                                                                                                                                                                                                                                                                                                                                                                                                                                                                                  |
| Pub Rmks:<br>Inclusions:<br>Property Listed By: | 109 Robichaud Street - This beautiful two storey home is located on a quiet street in Thickwood with a double attached garage. Your home is situated on a large lot with a fenced back yard and extra storage. Inside you will find a nice size foyer with built in storage area before bringing you to your oversized living room with laminate flooring and lot's of natural light as well as upgraded lighting; the living room leads to your Renovated kitchen. The Kitchen has a huge island area with stainless steal appliances and updated cupboards and an abundance of countertop space, new light fixtures, and an oversized dinette area leading to a large 2nd living room space with tons of windows and access to your back yard. The upstairs boasts 3 oversized bedrooms including the primary bedroom and a full 4 piece bathroom with newer vinyl tile flooring. The basement is fully developed with a large rec room, a bonus area with a closet that can be converted to a fourth bedroom and a 3 piece bathroom. This home is a must see and features a newer furnace and hot water tank!! Call today for your private viewing!!! fridge stove, dishwasher, washer, dryer, microwave, garage door opener, window coverings COLDWELL BANKER UNITED |