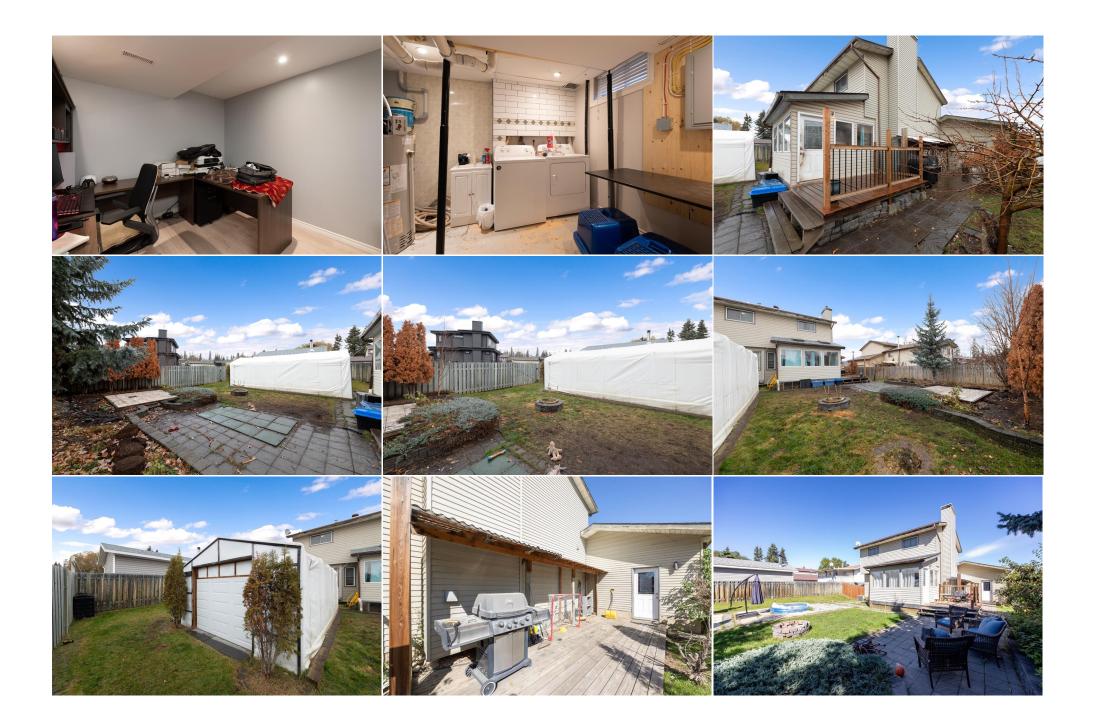

| Title:<br><b>Fee Simple</b><br>Legal Desc:      | Zoning:<br>R1<br>4950TR                                                                                                                                                                                                                                                                                                                                                                                                                                                                                                                                                                                                                                                                                                                                                                                                                                                                                                                                                                                                                                                                                                                                                                                                                                                  |
|-------------------------------------------------|--------------------------------------------------------------------------------------------------------------------------------------------------------------------------------------------------------------------------------------------------------------------------------------------------------------------------------------------------------------------------------------------------------------------------------------------------------------------------------------------------------------------------------------------------------------------------------------------------------------------------------------------------------------------------------------------------------------------------------------------------------------------------------------------------------------------------------------------------------------------------------------------------------------------------------------------------------------------------------------------------------------------------------------------------------------------------------------------------------------------------------------------------------------------------------------------------------------------------------------------------------------------------|
|                                                 | Remarks                                                                                                                                                                                                                                                                                                                                                                                                                                                                                                                                                                                                                                                                                                                                                                                                                                                                                                                                                                                                                                                                                                                                                                                                                                                                  |
| Pub Rmks:<br>Inclusions:<br>Property Listed By: | 109 Robichaud Street - This beautiful two storey home is located on a quiet street in Thickwood with a double attached garage. Your home is situated on a large lot with a fenced back yard and extra storage. Inside you will find a nice size foyer with built in storage area before bringing you to your oversized living room with laminate flooring and lot's of natural light as well as upgraded lighting; the living room leads to your Renovated kitchen. The Kitchen has a huge island area with stainless steal appliances and updated cupboards and an abundance of countertop space, new light fixtures, and an oversized dinette area leading to a large 2nd living room space with tons of windows and access to your back yard. The upstairs boasts 3 oversized bedrooms including the primary bedroom and a full 4 piece bathroom with newer vinyl tile flooring. The basement is fully developed with a large rec room, a bonus area with a closet that can be converted to a fourth bedroom and a 3 piece bathroom. This home is a must see and features a newer furnace and hot water tank!! Call today for your private viewing!!! fridge stove, dishwasher, washer, dryer, microwave, garage door opener, window coverings COLDWELL BANKER UNITED |