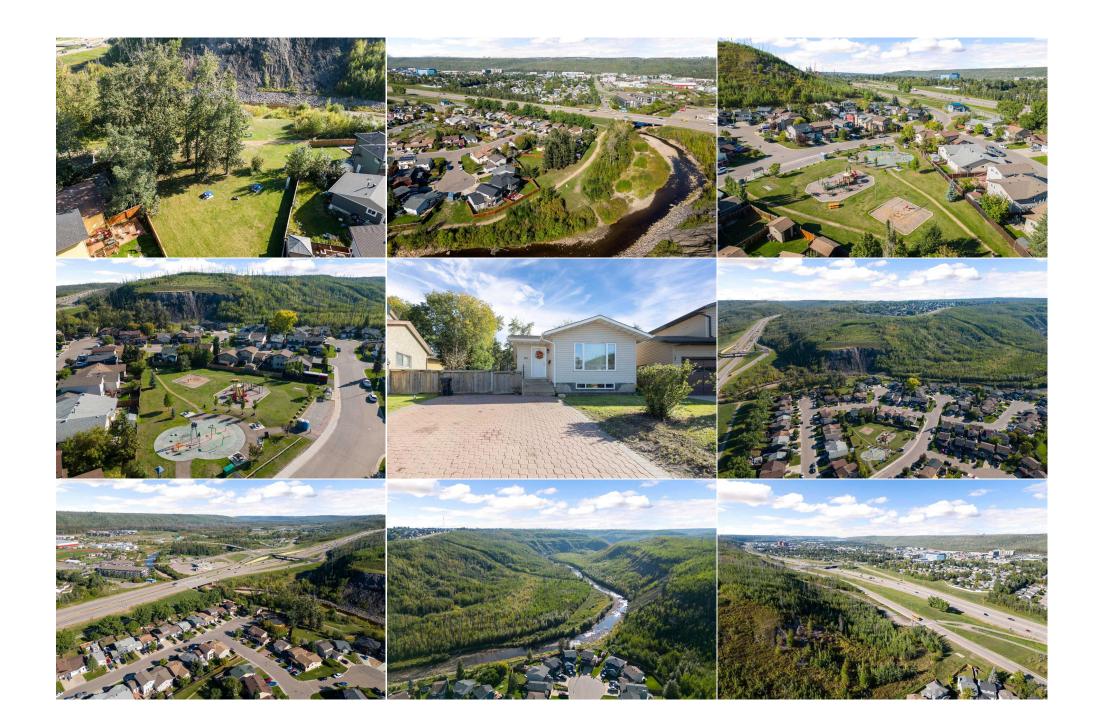

| Title:<br><b>Fee Simple</b><br>Legal Desc:      | Zoning:<br>R1S<br>8021827<br>Remarks                                                                                                                                                                                                                                                                                                                                                                                                                                                                                                                                                                                                                                                                                                                                                                                                                                                                                                                                                                                                                                                                                                                                                                                                                                                                                                                                                                                                                                                                                                                                                                                                                                                                                                                                                                                                                                                                                                                                                   |
|-------------------------------------------------|----------------------------------------------------------------------------------------------------------------------------------------------------------------------------------------------------------------------------------------------------------------------------------------------------------------------------------------------------------------------------------------------------------------------------------------------------------------------------------------------------------------------------------------------------------------------------------------------------------------------------------------------------------------------------------------------------------------------------------------------------------------------------------------------------------------------------------------------------------------------------------------------------------------------------------------------------------------------------------------------------------------------------------------------------------------------------------------------------------------------------------------------------------------------------------------------------------------------------------------------------------------------------------------------------------------------------------------------------------------------------------------------------------------------------------------------------------------------------------------------------------------------------------------------------------------------------------------------------------------------------------------------------------------------------------------------------------------------------------------------------------------------------------------------------------------------------------------------------------------------------------------------------------------------------------------------------------------------------------------|
| Pub Rmks:<br>Inclusions:<br>Property Listed By: | 142 Grayling Cres - This beautiful bungalow is situated on a fully landscaped lot with a double interlocking driveway allowing enough parking space for 4 vehicles it also extends beside your home and through the front access in the fencing; giving lots of options for accessing your yard and utilizing extra parking space and future potential for a garage. Inside you will find an open concept floorplan with a kitchen that has been updated to tone cabinets with laminated countertops, the kitchen also features A lot of cupboard and countertop space, stainless steel appliances and an eat up island. The large living room features a massive front window, providing an abundance of natural lighting. The main floor offers the primary bedroom with backyard and green space view; A second bedroom and a four piece bathroom that has been freshly painted. The basement is fully developed offering high ceilings, a large rec room area and wet bar Space; The massive utility room is finished with linoleum flooring; washer and dryer and finished nicely with drywall and baseboards, giving you lots of storage space to utilize. You will also find two oversize bedrooms and a three piece bathroom offering a standup shower. The large backyard is fully fenced and boasts a large shed, a massive deck area looking into the yard and the view is absolutely STUNNING!!! You do have direct access from your yard into the green space area that offers an open park with Park bench, seating views of the river, Walking trails and so much more. Your home is also located across the street from a playground and waterpark area. You have full public transportation, access steps away from your home. This home is a must see !! Don't miss out on this truly hidden gem. The roof was replaced in 2016 Fridge, stove, dishwasher, microwave, window coverings, washer, dryer, fridge in basement, microwave (as is). COLDWELL BANKER UNITED |