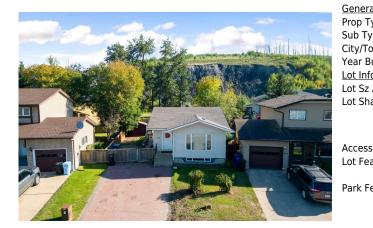

## 142 GRAYLING Crescent, Fort McMurray T9J 1K5

| MLS®#: <b>A21</b> | 463679 Are | ea: C    | <br>5            | 09/04/24 | List Price: <b>\$309,900</b> |
|-------------------|------------|----------|------------------|----------|------------------------------|
| Status: Acti      | ive Co     | ounty: N | Date:<br>Change: | None     | Association: Fort McMurray   |

| Feat:             | Back Yard,Backs on to Park/Green Space,Creek/River/Stream/Pond,Dog Run Fenced In,Greenbelt,No<br>Neighbours Behind<br>Driveway,Front Drive,Interlocking Driveway,Off Street,RV Access/Parking |                   |     |            |           |
|-------------------|-----------------------------------------------------------------------------------------------------------------------------------------------------------------------------------------------|-------------------|-----|------------|-----------|
| eat:              |                                                                                                                                                                                               |                   |     |            |           |
| SS:               |                                                                                                                                                                                               |                   |     |            |           |
|                   |                                                                                                                                                                                               |                   |     | Garage Sz: |           |
|                   |                                                                                                                                                                                               |                   |     | Ttl Park:  | 4         |
| ihape:            |                                                                                                                                                                                               |                   |     | Parking    |           |
| z Ar:             | 3,937 sqft                                                                                                                                                                                    | Ttl Sqft:         | 896 |            |           |
| <u>nformation</u> |                                                                                                                                                                                               | Low Sqft:         |     | Style:     | Bungalow  |
| Built:            | 1980                                                                                                                                                                                          | Abv Sqft:         | 896 | Baths:     | 2.0 (2 0) |
| Town:             | Fort McMurray                                                                                                                                                                                 | Finished Floor Ar |     | Beds:      | 4 (2 2 )  |
| Туре:             | Detached                                                                                                                                                                                      |                   |     | Layout     |           |
| Туре:             | Residential                                                                                                                                                                                   |                   |     | 14         |           |
| eral Information  |                                                                                                                                                                                               |                   |     | DOM        |           |

| Title:<br><b>Fee Simple</b><br>Legal Desc:      | Zoning:<br>R1S<br>8021827<br>Remarks                                                                                                                                                                                                                                                                                                                                                                                                                                                                                                                                                                                                                                                                                                                                                                                                                                                                                                                                                                                                                                                                                                                                                                                                                                                                                                                                                                                                                                                                                                                                                                                                                                                                                                                                                                                                                                                                                                                                                   |
|-------------------------------------------------|----------------------------------------------------------------------------------------------------------------------------------------------------------------------------------------------------------------------------------------------------------------------------------------------------------------------------------------------------------------------------------------------------------------------------------------------------------------------------------------------------------------------------------------------------------------------------------------------------------------------------------------------------------------------------------------------------------------------------------------------------------------------------------------------------------------------------------------------------------------------------------------------------------------------------------------------------------------------------------------------------------------------------------------------------------------------------------------------------------------------------------------------------------------------------------------------------------------------------------------------------------------------------------------------------------------------------------------------------------------------------------------------------------------------------------------------------------------------------------------------------------------------------------------------------------------------------------------------------------------------------------------------------------------------------------------------------------------------------------------------------------------------------------------------------------------------------------------------------------------------------------------------------------------------------------------------------------------------------------------|
| Pub Rmks:<br>Inclusions:<br>Property Listed By: | 142 Grayling Cres - This beautiful bungalow is situated on a fully landscaped lot with a double interlocking driveway allowing enough parking space for 4 vehicles it also extends beside your home and through the front access in the fencing; giving lots of options for accessing your yard and utilizing extra parking space and future potential for a garage. Inside you will find an open concept floorplan with a kitchen that has been updated to tone cabinets with laminated countertops, the kitchen also features A lot of cupboard and countertop space, stainless steel appliances and an eat up island. The large living room features a massive front window, providing an abundance of natural lighting. The main floor offers the primary bedroom with backyard and green space view; A second bedroom and a four piece bathroom that has been freshly painted. The basement is fully developed offering high ceilings, a large rec room area and wet bar Space; The massive utility room is finished with linoleum flooring; washer and dryer and finished nicely with drywall and baseboards, giving you lots of storage space to utilize. You will also find two oversize bedrooms and a three piece bathroom offering a standup shower. The large backyard is fully fenced and boasts a large shed, a massive deck area looking into the yard and the view is absolutely STUNNING!!! You do have direct access from your yard into the green space area that offers an open park with Park bench, seating views of the river, Walking trails and so much more. Your home is also located across the street from a playground and waterpark area. You have full public transportation, access steps away from your home. This home is a must see !! Don't miss out on this truly hidden gem. The roof was replaced in 2016 Fridge, stove, dishwasher, microwave, window coverings, washer, dryer, fridge in basement, microwave (as is). COLDWELL BANKER UNITED |