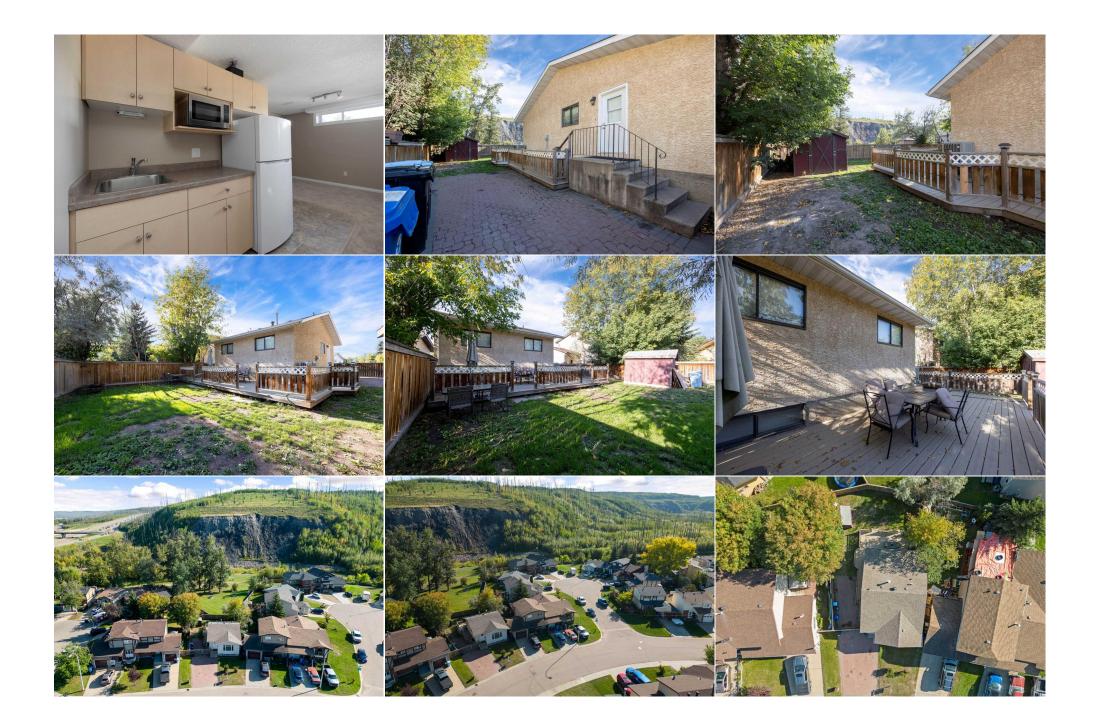

| Title:<br><b>Fee Simple</b><br>Legal Desc:      | Zoning:<br>R1S<br>8021827<br>Remarks                                                                                                                                                                                                                                                                                                                                                                                                                                                                                                                                                                                                                                                                                                                                                                                                                                                                                                                                                                                                                                                                                                                                                                                                                                                                                                                                                                                                                                                                                                                                                                                                                                                                                                                                                                                                                                                                                                                                                   |
|-------------------------------------------------|----------------------------------------------------------------------------------------------------------------------------------------------------------------------------------------------------------------------------------------------------------------------------------------------------------------------------------------------------------------------------------------------------------------------------------------------------------------------------------------------------------------------------------------------------------------------------------------------------------------------------------------------------------------------------------------------------------------------------------------------------------------------------------------------------------------------------------------------------------------------------------------------------------------------------------------------------------------------------------------------------------------------------------------------------------------------------------------------------------------------------------------------------------------------------------------------------------------------------------------------------------------------------------------------------------------------------------------------------------------------------------------------------------------------------------------------------------------------------------------------------------------------------------------------------------------------------------------------------------------------------------------------------------------------------------------------------------------------------------------------------------------------------------------------------------------------------------------------------------------------------------------------------------------------------------------------------------------------------------------|
| Pub Rmks:<br>Inclusions:<br>Property Listed By: | 142 Grayling Cres - This beautiful bungalow is situated on a fully landscaped lot with a double interlocking driveway allowing enough parking space for 4 vehicles it also extends beside your home and through the front access in the fencing; giving lots of options for accessing your yard and utilizing extra parking space and future potential for a garage. Inside you will find an open concept floorplan with a kitchen that has been updated to tone cabinets with laminated countertops, the kitchen also features A lot of cupboard and countertop space, stainless steel appliances and an eat up island. The large living room features a massive front window, providing an abundance of natural lighting. The main floor offers the primary bedroom with backyard and green space view; A second bedroom and a four piece bathroom that has been freshly painted. The basement is fully developed offering high ceilings, a large rec room area and wet bar Space; The massive utility room is finished with linoleum flooring; washer and dryer and finished nicely with drywall and baseboards, giving you lots of storage space to utilize. You will also find two oversize bedrooms and a three piece bathroom offering a standup shower. The large backyard is fully fenced and boasts a large shed, a massive deck area looking into the yard and the view is absolutely STUNNING!!! You do have direct access from your yard into the green space area that offers an open park with Park bench, seating views of the river, Walking trails and so much more. Your home is also located across the street from a playground and waterpark area. You have full public transportation, access steps away from your home. This home is a must see !! Don't miss out on this truly hidden gem. The roof was replaced in 2016 Fridge, stove, dishwasher, microwave, window coverings, washer, dryer, fridge in basement, microwave (as is). COLDWELL BANKER UNITED |