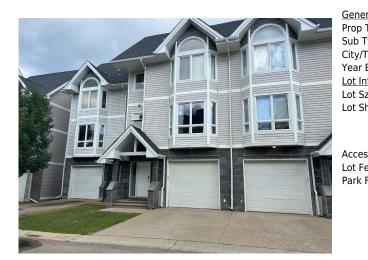

## 97 WILSON Drive #10, Fort McMurray T9H 0A3

| MLS®#:  | A2163462 | Area:   | Wood Buffalo | Listing          | 09/06/24      | List Price: <b>\$239,900</b> |
|---------|----------|---------|--------------|------------------|---------------|------------------------------|
| Status: | Active   | County: | Wood Buffalo | Date:<br>Change: | -\$5k, 31-Jan | Association: Fort McMurray   |

| eral Information | <u>1</u>          |                   |       | DOM           |               |
|------------------|-------------------|-------------------|-------|---------------|---------------|
| о Туре:          | Residential       |                   |       | 151           |               |
| Type:            | Row/Townhouse     |                   |       | <u>Layout</u> |               |
| /Town:           | Fort McMurray     | Finished Floor Ar | ea    | Beds:         | 2 (2 )        |
| r Built:         | 2006              | Abv Sqft:         | 1,448 | Baths:        | 2.5 (2 1)     |
| Information      |                   | Low Sqft:         |       | Style:        | 4 Level Split |
| Sz Ar:           |                   | Ttl Sqft:         | 1,448 |               |               |
| Shape:           |                   |                   |       | Parking       |               |
|                  |                   |                   |       | Ttl Park:     | 2             |
|                  |                   |                   |       | Garage Sz:    | 1             |
| ess:             |                   |                   |       | 5             |               |
| Feat:            | Few Trees         |                   |       |               |               |
| < Feat:          | Single Garage Att | ached             |       |               |               |