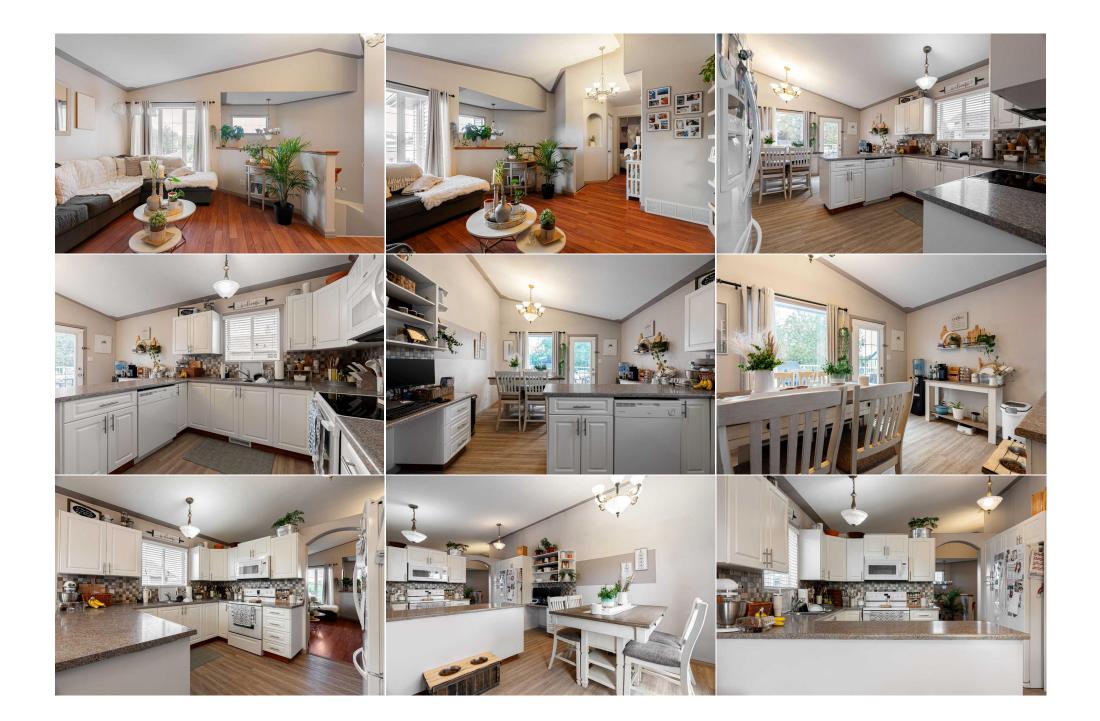

| Walk-In Closet | Basement                                                                  | 7`9" x 6`7"                                                                                                                                                                                                                                                                                                                                                                                                                                                                                                                                                                                                                                                                                                                                 |
|----------------|---------------------------------------------------------------------------|---------------------------------------------------------------------------------------------------------------------------------------------------------------------------------------------------------------------------------------------------------------------------------------------------------------------------------------------------------------------------------------------------------------------------------------------------------------------------------------------------------------------------------------------------------------------------------------------------------------------------------------------------------------------------------------------------------------------------------------------|
|                |                                                                           | Legal/Tax/Financial                                                                                                                                                                                                                                                                                                                                                                                                                                                                                                                                                                                                                                                                                                                         |
| Title:         |                                                                           | Zoning:                                                                                                                                                                                                                                                                                                                                                                                                                                                                                                                                                                                                                                                                                                                                     |
| Fee Simple     |                                                                           | R1                                                                                                                                                                                                                                                                                                                                                                                                                                                                                                                                                                                                                                                                                                                                          |
| Legal Desc:    | 0021016                                                                   |                                                                                                                                                                                                                                                                                                                                                                                                                                                                                                                                                                                                                                                                                                                                             |
|                |                                                                           | Remarks                                                                                                                                                                                                                                                                                                                                                                                                                                                                                                                                                                                                                                                                                                                                     |
| Pub Rmks:      | by a bright, open foyo<br>lighting and neutral c<br>rear deck. Completing | ams Drive, a beautiful & well maintained fully developed bi-level home in a great Wood Buffalo location. As you enter the home you are greeted<br>or with access to the attached garage & a closet for the jackets. Head upstairs to the inviting main floor; offering a warm living room with great<br>olors. Off of the living room you have a bright kitchen with white appliances, built-in desk plus a designated dining space with access to the<br>g this level are THREE bedrooms; primary with ensuite & walk-in closet, and a 4 piece main bathroom. The fully developed basement offers a<br>wom at the bottom of the stairs, a spacious family/rec room complete with a bar! The basement also has a FOURTH bedroom with a full |