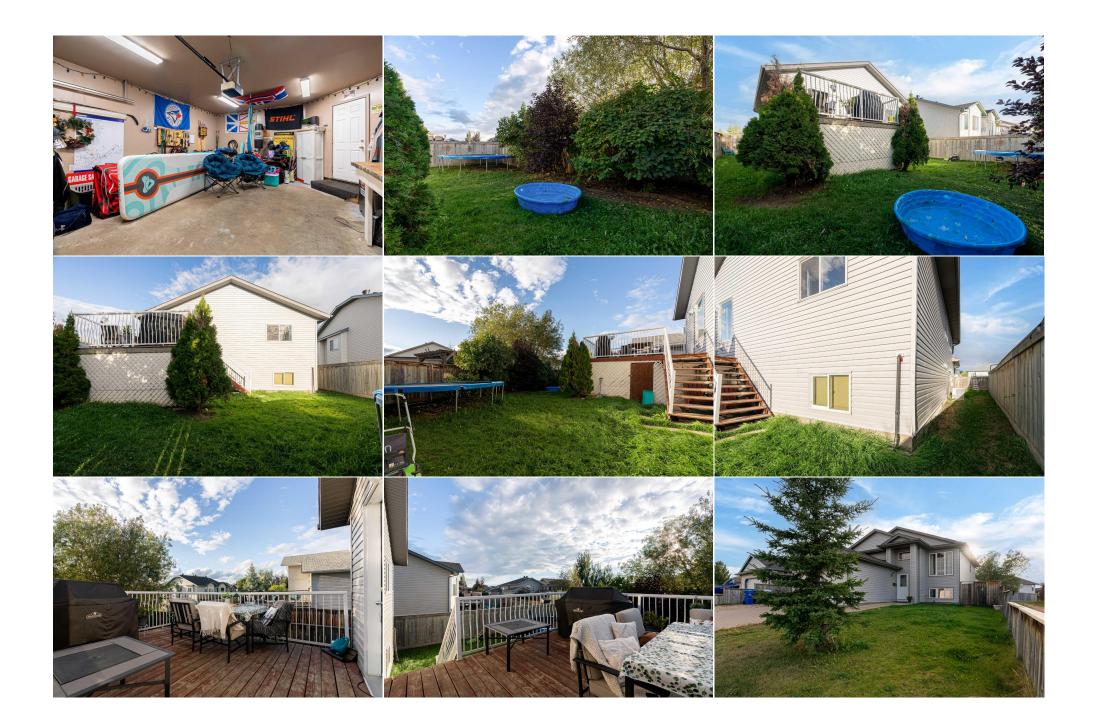

| eral Information |                            |                   |       | DOM           |           |  |
|------------------|----------------------------|-------------------|-------|---------------|-----------|--|
| o Type:          | Residential                |                   |       | 165           |           |  |
| Type:            | Detached                   |                   |       | <u>Layout</u> |           |  |
| /Town:           | Fort McMurray              | Finished Floor Ar | ea    | Beds:         | 4 (3 1 )  |  |
| r Built:         | 2000                       | Abv Sqft:         | 1,175 | Baths:        | 3.0 (3 0) |  |
| Information      |                            | Low Sqft:         |       | Style:        | Bi-Level  |  |
| Sz Ar:           | 5,289 sqft                 | Ttl Sqft:         | 1,175 |               |           |  |
| Shape:           |                            |                   |       | Parking       |           |  |
|                  |                            |                   |       | Ttl Park:     | 4         |  |
|                  |                            |                   |       | Garage Sz:    | 2         |  |
| ess:             |                            |                   |       | -             |           |  |
| Feat:            | Back Yard,Landscaped,Level |                   |       |               |           |  |
| Feat:            | Double Garage At           | tached            |       |               |           |  |