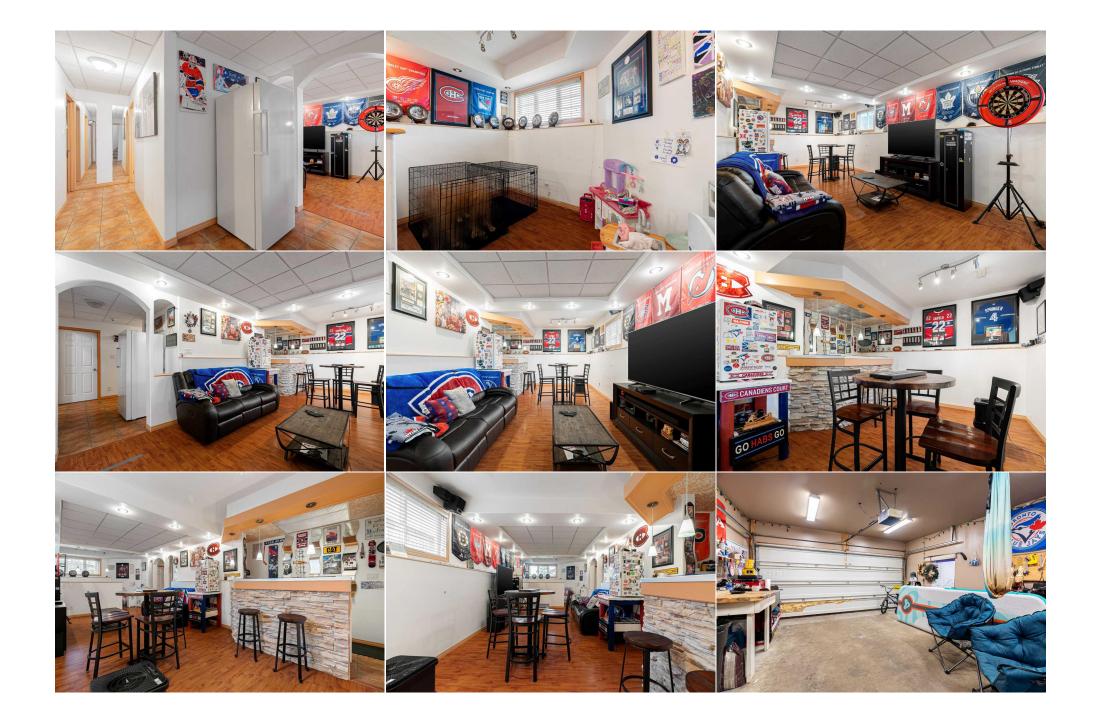

| Walk-In Closet | Basement                                                                  | 7`9" x 6`7"                                                                                                                                                                                                                                                                                                                                                                                                                                                                                                                                                                                                                                                                                                                                 |
|----------------|---------------------------------------------------------------------------|---------------------------------------------------------------------------------------------------------------------------------------------------------------------------------------------------------------------------------------------------------------------------------------------------------------------------------------------------------------------------------------------------------------------------------------------------------------------------------------------------------------------------------------------------------------------------------------------------------------------------------------------------------------------------------------------------------------------------------------------|
|                |                                                                           | Legal/Tax/Financial                                                                                                                                                                                                                                                                                                                                                                                                                                                                                                                                                                                                                                                                                                                         |
| Title:         |                                                                           | Zoning:                                                                                                                                                                                                                                                                                                                                                                                                                                                                                                                                                                                                                                                                                                                                     |
| Fee Simple     |                                                                           | R1                                                                                                                                                                                                                                                                                                                                                                                                                                                                                                                                                                                                                                                                                                                                          |
| Legal Desc:    | 0021016                                                                   |                                                                                                                                                                                                                                                                                                                                                                                                                                                                                                                                                                                                                                                                                                                                             |
|                |                                                                           | Remarks                                                                                                                                                                                                                                                                                                                                                                                                                                                                                                                                                                                                                                                                                                                                     |
| Pub Rmks:      | by a bright, open foyo<br>lighting and neutral c<br>rear deck. Completing | ams Drive, a beautiful & well maintained fully developed bi-level home in a great Wood Buffalo location. As you enter the home you are greeted<br>or with access to the attached garage & a closet for the jackets. Head upstairs to the inviting main floor; offering a warm living room with great<br>olors. Off of the living room you have a bright kitchen with white appliances, built-in desk plus a designated dining space with access to the<br>g this level are THREE bedrooms; primary with ensuite & walk-in closet, and a 4 piece main bathroom. The fully developed basement offers a<br>wom at the bottom of the stairs, a spacious family/rec room complete with a bar! The basement also has a FOURTH bedroom with a full |