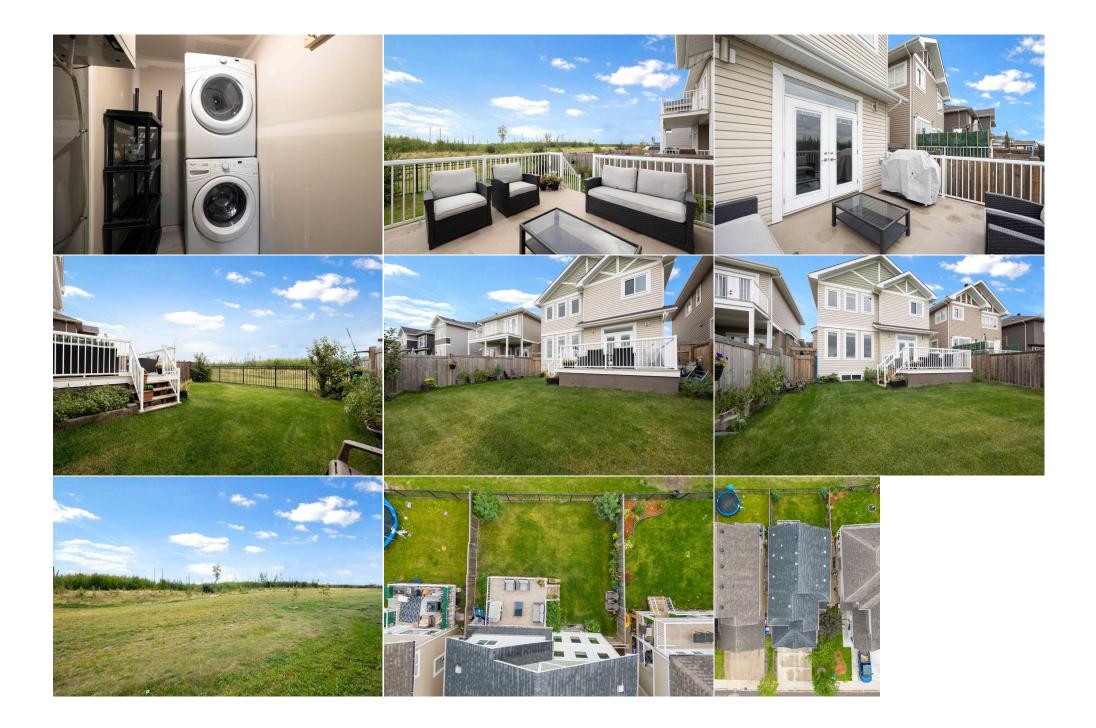

Walk-In Closet

Bedroom

12`11" x 15`7"

10`3" x 14`4"

Utilities and Features

| 4pc Bathroom<br>Bedroom<br>4pc Ensuite bath     | Second<br>Basement<br>Basement                                                                                                                                                                                                                                                                                                                                                                                                                                                                                                                                                                                                                                                                                                                                                                                                                                                                                                                                                                                                                                                                                                                                                                                                                                                                                                                                                                                                                                                                                                                                                                                                                                                                                                                                                                                                                                                                                                                                                                                                                                                                                                 | 12`3" x 6`2"<br>12`6" x 10`8"<br>8`6" x 4`11" | <b>Kitchen<br/>Bedroom<br/>Laundry</b><br>Legal/Tax/Financial | Basement<br>Basement<br>Basement | 16`7" x 20`3"<br>9`10" x 12`1"<br>12`7" x 9`6" |  |  |  |  |
|-------------------------------------------------|--------------------------------------------------------------------------------------------------------------------------------------------------------------------------------------------------------------------------------------------------------------------------------------------------------------------------------------------------------------------------------------------------------------------------------------------------------------------------------------------------------------------------------------------------------------------------------------------------------------------------------------------------------------------------------------------------------------------------------------------------------------------------------------------------------------------------------------------------------------------------------------------------------------------------------------------------------------------------------------------------------------------------------------------------------------------------------------------------------------------------------------------------------------------------------------------------------------------------------------------------------------------------------------------------------------------------------------------------------------------------------------------------------------------------------------------------------------------------------------------------------------------------------------------------------------------------------------------------------------------------------------------------------------------------------------------------------------------------------------------------------------------------------------------------------------------------------------------------------------------------------------------------------------------------------------------------------------------------------------------------------------------------------------------------------------------------------------------------------------------------------|-----------------------------------------------|---------------------------------------------------------------|----------------------------------|------------------------------------------------|--|--|--|--|
| Title:<br><b>Fee Simple</b><br>Legal Desc:      | 1320158                                                                                                                                                                                                                                                                                                                                                                                                                                                                                                                                                                                                                                                                                                                                                                                                                                                                                                                                                                                                                                                                                                                                                                                                                                                                                                                                                                                                                                                                                                                                                                                                                                                                                                                                                                                                                                                                                                                                                                                                                                                                                                                        | Zoning:<br>ND                                 | Remarks                                                       |                                  |                                                |  |  |  |  |
| Pub Rmks:<br>Inclusions:<br>Property Listed By: | Welcome to 276 Dixon Road. This stylish Parsons North family home is a dream come true! The main floor is teeming with natural light, highlighting the rich hardwood floors in the living room, where an elegant gas fireplace serves as the focal point. The open-concept layout flows effortlessly into the spacious kitchen and dining area. The kitchen is a chef's delight, featuring gleaming granite countertops, a large island, abundant cabinetry, a corner pantry, and more. The dining area opens onto a large deck—perfect for outdoor dining and entertaining. Also on the main level, you'll find a spacious laundry room and a convenient 2-piece bathroom. Upstairs, the bonus room offers additional living space, ideal for family time or a cozy retreat. The primary bedroom, accessed through elegant French doors, boasts stunning views of lush green space and is complete with a walk-in closet and a luxurious 5-piece ensuite. The ensuite features dual sinks, a jetted tub, and a stand-up shower. Two additional generously sized bedrooms and a 4-piece main bathroom round out the upper level. The fully finished basement houses a 2-bedroom legal suite with a fully equipped kitchen, a 4-piece bathroom, a separate entrance, and its own laundry area—Offering an excellent opportunity for rental income or extended family living. The backyard is fully landscaped and backs onto tranquil green space and scenic walking/biking trails. This home also includes numerous upgrades such as central vacuum and air conditioning for ultimate comfort, plus a double attached heated garage with in-floor heat, and a large driveway for extra parking. Located in the sought-after Parsons North neighbourhood, close to parks, playgrounds, schools, and all amenities, this home is perfect for a growing family. Don't miss out on this amazing opportunity! Check out the photos, floor plans and 3D tour, and call today to book your personal viewing. Refrigerator X2, Gas Cooktop, Stove, Built-In Oven, Microwave X2, Hood Fan, Dishwasher X2, Washer X2, Dryer X2, All Wind |                                               |                                                               |                                  |                                                |  |  |  |  |