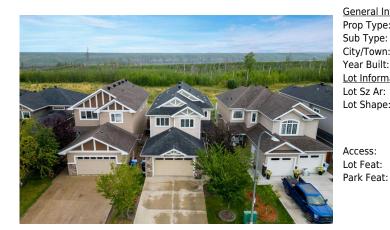

## 276 DIXON Road, Fort McMurray T9K 2X7

5pc Ensuite bath

Bedroom

| MLS®#:  | A2163037 | Area:   | Parsons North | Listing<br>Date: | 09/05/24 | List Price: \$719,900      |
|---------|----------|---------|---------------|------------------|----------|----------------------------|
| Status: | Active   | County: | Wood Buffalo  | Change:          | None     | Association: Fort McMurray |

Second

Second

| <u>ral Information</u> |               |                     |       | DOM           |           |
|------------------------|---------------|---------------------|-------|---------------|-----------|
| Гуре:                  | Residential   |                     |       | 13            |           |
| ype:                   | Detached      |                     |       | <u>Layout</u> |           |
| own:                   | Fort McMurray | Finished Floor Area |       | Beds:         | 5 (3 2 )  |
| Built:                 | 2014          | Abv Sqft:           | 2,165 | Baths:        | 3.5 (3 1) |
| <u>formation</u>       |               | Low Sqft:           |       | Style:        | 2 Storey  |
| : Ar:                  | 4,228 sqft    | Ttl Sqft:           | 2,165 |               |           |
| nape:                  |               |                     |       | Parking       |           |
|                        |               |                     |       | Ttl Park:     | 4         |
|                        |               |                     |       | Garage Sz:    | 4<br>2    |

Back Yard,Backs on to Park/Green Space,Standard Shaped Lot Aggregate,Double Garage Attached,Garage Door Opener,Garage Faces Front,Heated Garage

Second

Second

6`5" x 8`2"

10`5" x 11`11"

| Roof:<br>Heating:<br>Sewer:                               | Asphalt Shingle<br>In Floor,Forced Air,Natural Gas |                                                                                                                                                                                                                                                                            | Construction:<br><b>Vinyl Siding,Wood Frame</b><br>Flooring:                   |                                                            |                                                                               |  |  |  |  |
|-----------------------------------------------------------|----------------------------------------------------|----------------------------------------------------------------------------------------------------------------------------------------------------------------------------------------------------------------------------------------------------------------------------|--------------------------------------------------------------------------------|------------------------------------------------------------|-------------------------------------------------------------------------------|--|--|--|--|
| Ext Feat: <b>Other</b>                                    |                                                    |                                                                                                                                                                                                                                                                            | 5                                                                              | Carpet,Ceramic Tile,Hardwood<br>Water Source:<br>Fnd/Bsmt: |                                                                               |  |  |  |  |
| Kitchen Appl:<br>Int Feat:                                | -                                                  | Built-In Oven,Dishwasher,Dryer,Gas Cooktop,Microwave,Refrigerator,See Remarks,Stove(s),Washer,Window Coverings<br>Built-in Features,Closet Organizers,Double Vanity,French Door,Granite Counters,Jetted Tub,Kitchen Island,Open Floorplan,Pantry,Separate Entrance,Walk-In |                                                                                |                                                            |                                                                               |  |  |  |  |
| Utilities:                                                |                                                    |                                                                                                                                                                                                                                                                            | Room Information                                                               |                                                            |                                                                               |  |  |  |  |
| <u>Room</u><br>Foyer<br>Kitchen<br>Laundry<br>Family Room | <u>Level</u><br>Main<br>Main<br>Main<br>Second     | Dimensions<br>9`1" x 6`4"<br>13`0" x 12`0"<br>12`9" x 10`11"<br>19`6" x 14`4"                                                                                                                                                                                              | <u>Room</u><br>Living Room<br>Dining Room<br>2pc Bathroom<br>Bedroom - Primary | <u>Level</u><br>Main<br>Main<br>Main<br>Second             | Dimensions<br>13`10" x 16`8"<br>13`0" x 8`7"<br>5`11" x 5`1"<br>13`5" x 16`6" |  |  |  |  |