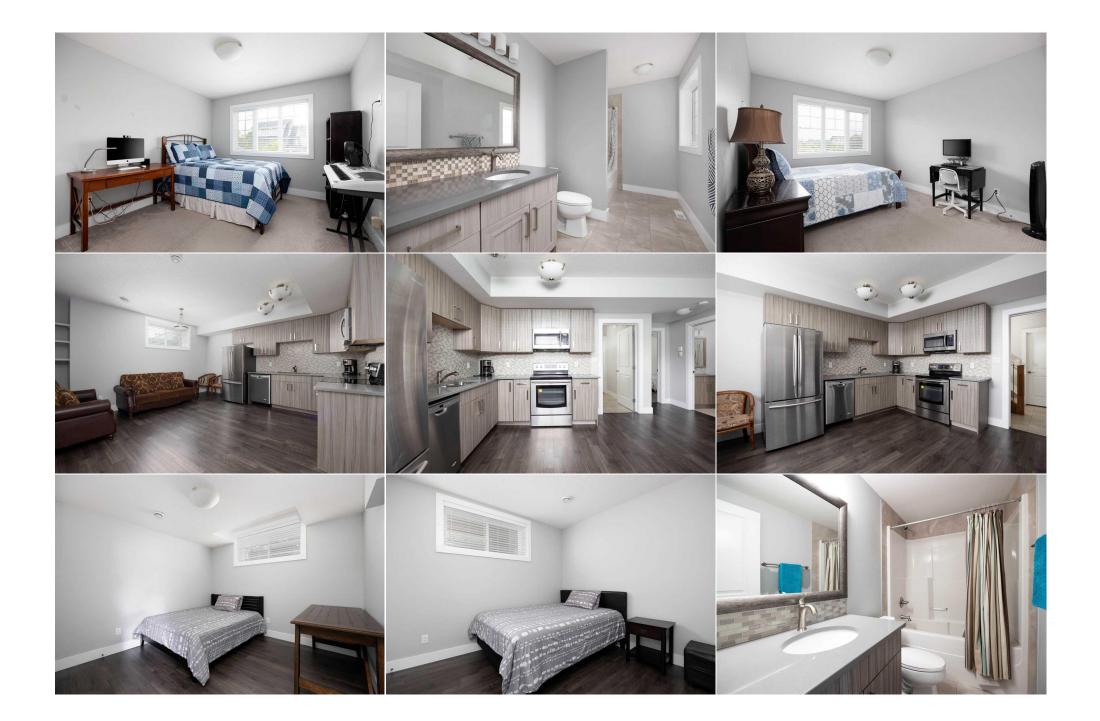

Walk-In Closet

Bedroom

12`11" x 15`7"

10`3" x 14`4"

Utilities and Features

| 4pc Bathroom<br>Bedroom<br>4pc Ensuite bath     | Second<br>Basement<br>Basement                                                                                                                                                                                                                                                                                                                                                                                                                                                                                                                                                                                                                                                                                                                                                                                                                                                                                                                                                                                                                                                                                                                                                                                                                                                                                                                                                                                                                                                                                                                                                                                                                                                                                                                                                                                                                                                                                                                                                                                                                                                                                                 | 12`3" x 6`2"<br>12`6" x 10`8"<br>8`6" x 4`11" | <b>Kitchen<br/>Bedroom<br/>Laundry</b><br>Legal/Tax/Financial | Basement<br>Basement<br>Basement | 16`7" x 20`3"<br>9`10" x 12`1"<br>12`7" x 9`6" |  |  |  |  |
|-------------------------------------------------|--------------------------------------------------------------------------------------------------------------------------------------------------------------------------------------------------------------------------------------------------------------------------------------------------------------------------------------------------------------------------------------------------------------------------------------------------------------------------------------------------------------------------------------------------------------------------------------------------------------------------------------------------------------------------------------------------------------------------------------------------------------------------------------------------------------------------------------------------------------------------------------------------------------------------------------------------------------------------------------------------------------------------------------------------------------------------------------------------------------------------------------------------------------------------------------------------------------------------------------------------------------------------------------------------------------------------------------------------------------------------------------------------------------------------------------------------------------------------------------------------------------------------------------------------------------------------------------------------------------------------------------------------------------------------------------------------------------------------------------------------------------------------------------------------------------------------------------------------------------------------------------------------------------------------------------------------------------------------------------------------------------------------------------------------------------------------------------------------------------------------------|-----------------------------------------------|---------------------------------------------------------------|----------------------------------|------------------------------------------------|--|--|--|--|
| Title:<br><b>Fee Simple</b><br>Legal Desc:      | 1320158                                                                                                                                                                                                                                                                                                                                                                                                                                                                                                                                                                                                                                                                                                                                                                                                                                                                                                                                                                                                                                                                                                                                                                                                                                                                                                                                                                                                                                                                                                                                                                                                                                                                                                                                                                                                                                                                                                                                                                                                                                                                                                                        | Zoning:<br>ND                                 | Remarks                                                       |                                  |                                                |  |  |  |  |
| Pub Rmks:<br>Inclusions:<br>Property Listed By: | Welcome to 276 Dixon Road. This stylish Parsons North family home is a dream come true! The main floor is teeming with natural light, highlighting the rich hardwood floors in the living room, where an elegant gas fireplace serves as the focal point. The open-concept layout flows effortlessly into the spacious kitchen and dining area. The kitchen is a chef's delight, featuring gleaming granite countertops, a large island, abundant cabinetry, a corner pantry, and more. The dining area opens onto a large deck—perfect for outdoor dining and entertaining. Also on the main level, you'll find a spacious laundry room and a convenient 2-piece bathroom. Upstairs, the bonus room offers additional living space, ideal for family time or a cozy retreat. The primary bedroom, accessed through elegant French doors, boasts stunning views of lush green space and is complete with a walk-in closet and a luxurious 5-piece ensuite. The ensuite features dual sinks, a jetted tub, and a stand-up shower. Two additional generously sized bedrooms and a 4-piece main bathroom round out the upper level. The fully finished basement houses a 2-bedroom legal suite with a fully equipped kitchen, a 4-piece bathroom, a separate entrance, and its own laundry area—Offering an excellent opportunity for rental income or extended family living. The backyard is fully landscaped and backs onto tranquil green space and scenic walking/biking trails. This home also includes numerous upgrades such as central vacuum and air conditioning for ultimate comfort, plus a double attached heated garage with in-floor heat, and a large driveway for extra parking. Located in the sought-after Parsons North neighbourhood, close to parks, playgrounds, schools, and all amenities, this home is perfect for a growing family. Don't miss out on this amazing opportunity! Check out the photos, floor plans and 3D tour, and call today to book your personal viewing. Refrigerator X2, Gas Cooktop, Stove, Built-In Oven, Microwave X2, Hood Fan, Dishwasher X2, Washer X2, Dryer X2, All Wind |                                               |                                                               |                                  |                                                |  |  |  |  |