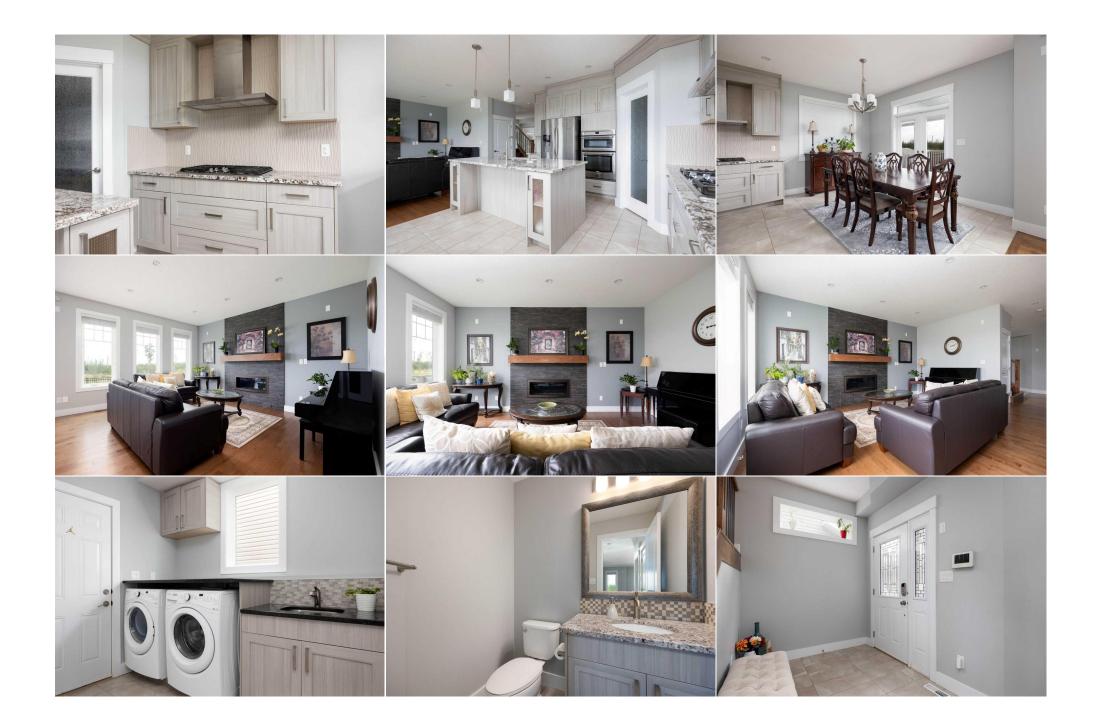

Walk-In Closet

Bedroom

12`11" x 15`7"

10`3" x 14`4"

Utilities and Features

| 4pc Bathroom<br>Bedroom<br>4pc Ensuite bath     | Second<br>Basement<br>Basement                                                                                                                                                                                                                                                                                                                                                                                                                                                                                                                                                                                                                                                                                                                                                                                                                                                                                                                                                                                                                                                                                                                                                                                                                                                                                                                                                                                                                                                                                                                                                                                                                                                                                                                                                                                                                                                                                                                                                                                                                                                                                                 | 12`3" x 6`2"<br>12`6" x 10`8"<br>8`6" x 4`11" | <b>Kitchen<br/>Bedroom<br/>Laundry</b><br>Legal/Tax/Financial | Basement<br>Basement<br>Basement | 16`7" x 20`3"<br>9`10" x 12`1"<br>12`7" x 9`6" |  |  |  |  |
|-------------------------------------------------|--------------------------------------------------------------------------------------------------------------------------------------------------------------------------------------------------------------------------------------------------------------------------------------------------------------------------------------------------------------------------------------------------------------------------------------------------------------------------------------------------------------------------------------------------------------------------------------------------------------------------------------------------------------------------------------------------------------------------------------------------------------------------------------------------------------------------------------------------------------------------------------------------------------------------------------------------------------------------------------------------------------------------------------------------------------------------------------------------------------------------------------------------------------------------------------------------------------------------------------------------------------------------------------------------------------------------------------------------------------------------------------------------------------------------------------------------------------------------------------------------------------------------------------------------------------------------------------------------------------------------------------------------------------------------------------------------------------------------------------------------------------------------------------------------------------------------------------------------------------------------------------------------------------------------------------------------------------------------------------------------------------------------------------------------------------------------------------------------------------------------------|-----------------------------------------------|---------------------------------------------------------------|----------------------------------|------------------------------------------------|--|--|--|--|
| Title:<br><b>Fee Simple</b><br>Legal Desc:      | 1320158                                                                                                                                                                                                                                                                                                                                                                                                                                                                                                                                                                                                                                                                                                                                                                                                                                                                                                                                                                                                                                                                                                                                                                                                                                                                                                                                                                                                                                                                                                                                                                                                                                                                                                                                                                                                                                                                                                                                                                                                                                                                                                                        | Zoning:<br>ND                                 | Remarks                                                       |                                  |                                                |  |  |  |  |
| Pub Rmks:<br>Inclusions:<br>Property Listed By: | Welcome to 276 Dixon Road. This stylish Parsons North family home is a dream come true! The main floor is teeming with natural light, highlighting the rich hardwood floors in the living room, where an elegant gas fireplace serves as the focal point. The open-concept layout flows effortlessly into the spacious kitchen and dining area. The kitchen is a chef's delight, featuring gleaming granite countertops, a large island, abundant cabinetry, a corner pantry, and more. The dining area opens onto a large deck—perfect for outdoor dining and entertaining. Also on the main level, you'll find a spacious laundry room and a convenient 2-piece bathroom. Upstairs, the bonus room offers additional living space, ideal for family time or a cozy retreat. The primary bedroom, accessed through elegant French doors, boasts stunning views of lush green space and is complete with a walk-in closet and a luxurious 5-piece ensuite. The ensuite features dual sinks, a jetted tub, and a stand-up shower. Two additional generously sized bedrooms and a 4-piece main bathroom round out the upper level. The fully finished basement houses a 2-bedroom legal suite with a fully equipped kitchen, a 4-piece bathroom, a separate entrance, and its own laundry area—Offering an excellent opportunity for rental income or extended family living. The backyard is fully landscaped and backs onto tranquil green space and scenic walking/biking trails. This home also includes numerous upgrades such as central vacuum and air conditioning for ultimate comfort, plus a double attached heated garage with in-floor heat, and a large driveway for extra parking. Located in the sought-after Parsons North neighbourhood, close to parks, playgrounds, schools, and all amenities, this home is perfect for a growing family. Don't miss out on this amazing opportunity! Check out the photos, floor plans and 3D tour, and call today to book your personal viewing. Refrigerator X2, Gas Cooktop, Stove, Built-In Oven, Microwave X2, Hood Fan, Dishwasher X2, Washer X2, Dryer X2, All Wind |                                               |                                                               |                                  |                                                |  |  |  |  |