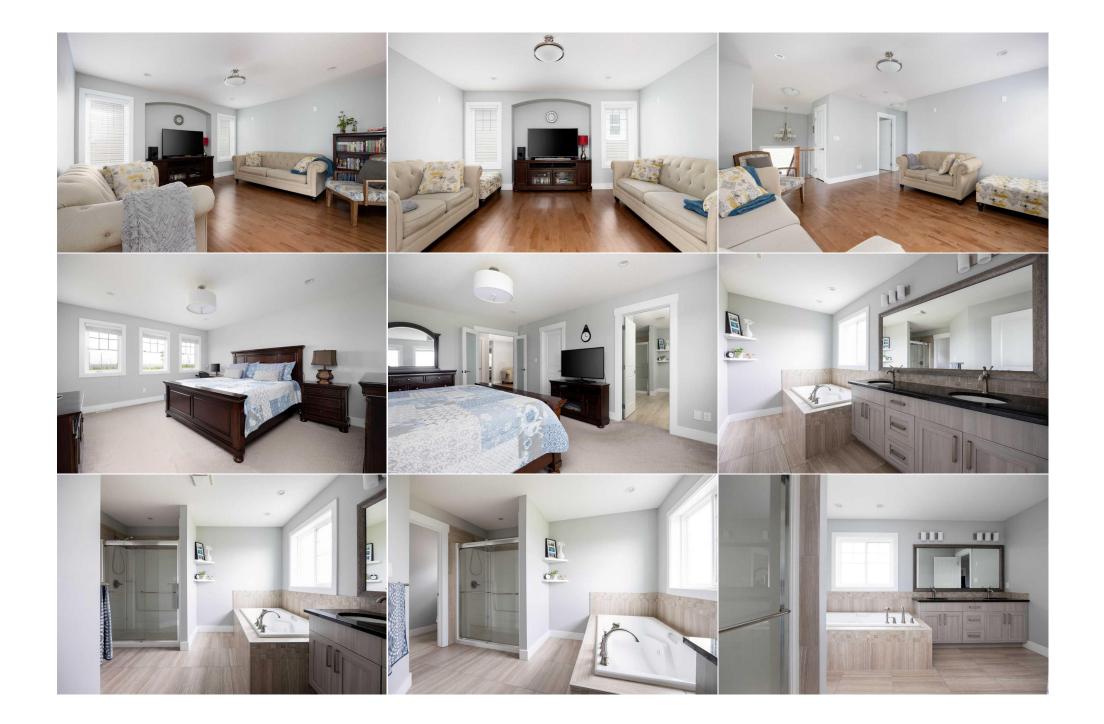

Walk-In Closet

Bedroom

12`11" x 15`7"

10`3" x 14`4"

Utilities and Features

| 4pc Bathroom<br>Bedroom<br>4pc Ensuite bath     | Second<br>Basement<br>Basement                                                                                                                                                                                                                                                                                                                                                                                                                                                                                                                                                                                                                                                                                                                                                                                                                                                                                                                                                                                                                                                                                                                                                                                                                                                                                                                                                                                                                                                                                                                                                                                                                                                                                                                                                                                                                                                                                                                                                                                                                                                                                                 | 12`3" x 6`2"<br>12`6" x 10`8"<br>8`6" x 4`11" | <b>Kitchen<br/>Bedroom<br/>Laundry</b><br>Legal/Tax/Financial | Basement<br>Basement<br>Basement | 16`7" x 20`3"<br>9`10" x 12`1"<br>12`7" x 9`6" |  |  |  |  |
|-------------------------------------------------|--------------------------------------------------------------------------------------------------------------------------------------------------------------------------------------------------------------------------------------------------------------------------------------------------------------------------------------------------------------------------------------------------------------------------------------------------------------------------------------------------------------------------------------------------------------------------------------------------------------------------------------------------------------------------------------------------------------------------------------------------------------------------------------------------------------------------------------------------------------------------------------------------------------------------------------------------------------------------------------------------------------------------------------------------------------------------------------------------------------------------------------------------------------------------------------------------------------------------------------------------------------------------------------------------------------------------------------------------------------------------------------------------------------------------------------------------------------------------------------------------------------------------------------------------------------------------------------------------------------------------------------------------------------------------------------------------------------------------------------------------------------------------------------------------------------------------------------------------------------------------------------------------------------------------------------------------------------------------------------------------------------------------------------------------------------------------------------------------------------------------------|-----------------------------------------------|---------------------------------------------------------------|----------------------------------|------------------------------------------------|--|--|--|--|
| Title:<br><b>Fee Simple</b><br>Legal Desc:      | 1320158                                                                                                                                                                                                                                                                                                                                                                                                                                                                                                                                                                                                                                                                                                                                                                                                                                                                                                                                                                                                                                                                                                                                                                                                                                                                                                                                                                                                                                                                                                                                                                                                                                                                                                                                                                                                                                                                                                                                                                                                                                                                                                                        | Zoning:<br>ND                                 | Remarks                                                       |                                  |                                                |  |  |  |  |
| Pub Rmks:<br>Inclusions:<br>Property Listed By: | Welcome to 276 Dixon Road. This stylish Parsons North family home is a dream come true! The main floor is teeming with natural light, highlighting the rich hardwood floors in the living room, where an elegant gas fireplace serves as the focal point. The open-concept layout flows effortlessly into the spacious kitchen and dining area. The kitchen is a chef's delight, featuring gleaming granite countertops, a large island, abundant cabinetry, a corner pantry, and more. The dining area opens onto a large deck—perfect for outdoor dining and entertaining. Also on the main level, you'll find a spacious laundry room and a convenient 2-piece bathroom. Upstairs, the bonus room offers additional living space, ideal for family time or a cozy retreat. The primary bedroom, accessed through elegant French doors, boasts stunning views of lush green space and is complete with a walk-in closet and a luxurious 5-piece ensuite. The ensuite features dual sinks, a jetted tub, and a stand-up shower. Two additional generously sized bedrooms and a 4-piece main bathroom round out the upper level. The fully finished basement houses a 2-bedroom legal suite with a fully equipped kitchen, a 4-piece bathroom, a separate entrance, and its own laundry area—Offering an excellent opportunity for rental income or extended family living. The backyard is fully landscaped and backs onto tranquil green space and scenic walking/biking trails. This home also includes numerous upgrades such as central vacuum and air conditioning for ultimate comfort, plus a double attached heated garage with in-floor heat, and a large driveway for extra parking. Located in the sought-after Parsons North neighbourhood, close to parks, playgrounds, schools, and all amenities, this home is perfect for a growing family. Don't miss out on this amazing opportunity! Check out the photos, floor plans and 3D tour, and call today to book your personal viewing. Refrigerator X2, Gas Cooktop, Stove, Built-In Oven, Microwave X2, Hood Fan, Dishwasher X2, Washer X2, Dryer X2, All Wind |                                               |                                                               |                                  |                                                |  |  |  |  |