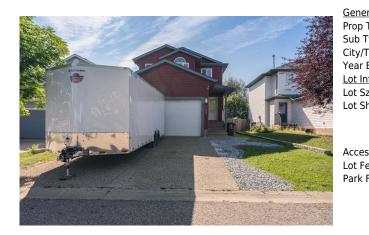

## 173 PICKLES Crescent, Fort McMurray T9K 2T7

| MLS®#:  | A2162732 | Area:   | Timberlea    | Listing          | 09/04/24      | List Price: \$539,900      |
|---------|----------|---------|--------------|------------------|---------------|----------------------------|
| Status: | Active   | County: | Wood Buffalo | Date:<br>Change: | -\$5k, 02-Oct | Association: Fort McMurray |

| eral Information |                  |                   |       | DOM        |           |
|------------------|------------------|-------------------|-------|------------|-----------|
| o Type:          | Residential      |                   |       | 77         |           |
| Туре:            | Detached         |                   |       | Layout     |           |
| /Town:           | Fort McMurray    | Finished Floor Ar | ea    | Beds:      | 5 (3 2 )  |
| r Built:         | 2005             | Abv Sqft:         | 1,651 | Baths:     | 3.5 (3 1) |
| Information      |                  | Low Sqft:         |       | Style:     | 2 Storey  |
| Sz Ar:           | 4,246 sqft       | Ttl Sqft:         | 1,651 |            |           |
| Shape:           |                  |                   |       | Parking    |           |
|                  |                  |                   |       | Ttl Park:  | 4         |
|                  |                  |                   |       | Garage Sz: | 2         |
| ess:             |                  |                   |       | 5          |           |
| Feat:            | Landscaped       |                   |       |            |           |
| < Feat:          | Double Garage At | tached            |       |            |           |
|                  | -                |                   |       |            |           |