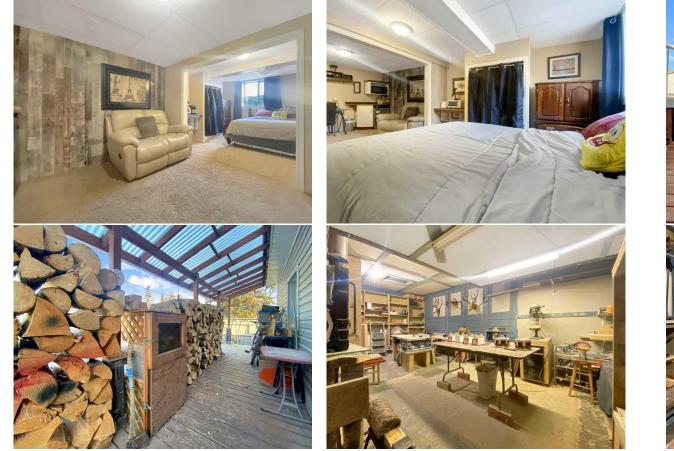

| Den<br>Game Room                                | Basement<br>Basement                                                                                                                                                                                                                                                                                                                                                                                                                                                                                                                                                                                                                                                                                                                                                                                                                                                                                                                                                                                                                                                                                                                                                                                                                                                                                                                                                                                                                                                                              | 10`8" x 10`2"<br>14`2" x 17`10" | Laundry             | Basement | 10`11" x 10`8" |  |
|-------------------------------------------------|---------------------------------------------------------------------------------------------------------------------------------------------------------------------------------------------------------------------------------------------------------------------------------------------------------------------------------------------------------------------------------------------------------------------------------------------------------------------------------------------------------------------------------------------------------------------------------------------------------------------------------------------------------------------------------------------------------------------------------------------------------------------------------------------------------------------------------------------------------------------------------------------------------------------------------------------------------------------------------------------------------------------------------------------------------------------------------------------------------------------------------------------------------------------------------------------------------------------------------------------------------------------------------------------------------------------------------------------------------------------------------------------------------------------------------------------------------------------------------------------------|---------------------------------|---------------------|----------|----------------|--|
| Game Room                                       | Dasement                                                                                                                                                                                                                                                                                                                                                                                                                                                                                                                                                                                                                                                                                                                                                                                                                                                                                                                                                                                                                                                                                                                                                                                                                                                                                                                                                                                                                                                                                          | 14 2 × 17 10                    | Legal/Tax/Financial |          |                |  |
| Title:                                          |                                                                                                                                                                                                                                                                                                                                                                                                                                                                                                                                                                                                                                                                                                                                                                                                                                                                                                                                                                                                                                                                                                                                                                                                                                                                                                                                                                                                                                                                                                   | Zoning:                         |                     |          |                |  |
| Fee Simple<br>Legal Desc:                       | 5304NY                                                                                                                                                                                                                                                                                                                                                                                                                                                                                                                                                                                                                                                                                                                                                                                                                                                                                                                                                                                                                                                                                                                                                                                                                                                                                                                                                                                                                                                                                            | R1                              |                     |          |                |  |
|                                                 |                                                                                                                                                                                                                                                                                                                                                                                                                                                                                                                                                                                                                                                                                                                                                                                                                                                                                                                                                                                                                                                                                                                                                                                                                                                                                                                                                                                                                                                                                                   |                                 | Remarks             |          |                |  |
| Pub Rmks:<br>Inclusions:<br>Property Listed By: | Welcome to this charming and meticulously renovated Downtown bungalow boasting 4 bedrooms, 2 full bathrooms, and ample storage space throughout. Step<br>inside to discover a main floor adorned with cozy, welcoming hues, complemented by a sleek galley-style kitchen featuring stainless steel appliances and exquisite<br>crown molding that graces every corner. A warm and inviting living room filled with tons of natural light is the perfect place to unwind after a long day. 2<br>generously sized bedrooms and a beautifully redone bathroom complete this floor. Heading down to the lower level you'll find a cleverly utilized space, featuring a<br>central rec room, a convenient laundry/storage area, a full bathroom, and two generously sized bedrooms, each with its own cozy sitting area. Currently, these<br>basement bedrooms are rented to students from Keyano College, which is with in walking distance. Outside, the updated exterior of the home presents a quaint<br>front deck and a two-tiered rear deck, perfect for hosting barbecues and outdoor gatherings. The spacious, landscaped backyard offers space to play, to garden and<br>room for storage The heated detached garage has been ingeniously transformed into a versatile workshop, complete with a separate man cave—a haven for<br>hobbyists and entertainers alike. Don't let this opportunity slip away - seize the chance to make this exquisite bungalow your new sanctuary.By:EXP REALTY |                                 |                     |          |                |  |