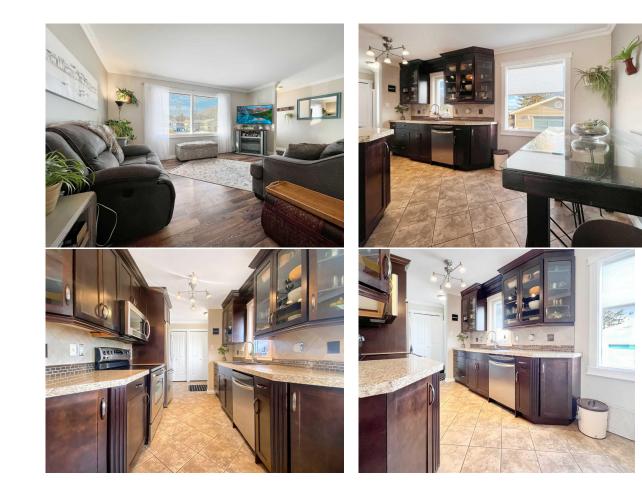

| Den<br>Game Room                                | Basement<br>Basement                                                                                                                                                                                                                                                                                                                                                                                                                                                                                                                                                                                                                                                                                                                                                                                                                                                                                                                                                                                                                                                                                                                                                                                                                                                                                                                                                                                                                                                                              | 10`8" x 10`2"<br>14`2" x 17`10" | Laundry             | Basement | 10`11" x 10`8" |  |
|-------------------------------------------------|---------------------------------------------------------------------------------------------------------------------------------------------------------------------------------------------------------------------------------------------------------------------------------------------------------------------------------------------------------------------------------------------------------------------------------------------------------------------------------------------------------------------------------------------------------------------------------------------------------------------------------------------------------------------------------------------------------------------------------------------------------------------------------------------------------------------------------------------------------------------------------------------------------------------------------------------------------------------------------------------------------------------------------------------------------------------------------------------------------------------------------------------------------------------------------------------------------------------------------------------------------------------------------------------------------------------------------------------------------------------------------------------------------------------------------------------------------------------------------------------------|---------------------------------|---------------------|----------|----------------|--|
| Game Room                                       | Dasement                                                                                                                                                                                                                                                                                                                                                                                                                                                                                                                                                                                                                                                                                                                                                                                                                                                                                                                                                                                                                                                                                                                                                                                                                                                                                                                                                                                                                                                                                          | 14 2 × 17 10                    | Legal/Tax/Financial |          |                |  |
| Title:                                          |                                                                                                                                                                                                                                                                                                                                                                                                                                                                                                                                                                                                                                                                                                                                                                                                                                                                                                                                                                                                                                                                                                                                                                                                                                                                                                                                                                                                                                                                                                   | Zoning:                         |                     |          |                |  |
| Fee Simple<br>Legal Desc:                       | 5304NY                                                                                                                                                                                                                                                                                                                                                                                                                                                                                                                                                                                                                                                                                                                                                                                                                                                                                                                                                                                                                                                                                                                                                                                                                                                                                                                                                                                                                                                                                            | R1                              |                     |          |                |  |
|                                                 |                                                                                                                                                                                                                                                                                                                                                                                                                                                                                                                                                                                                                                                                                                                                                                                                                                                                                                                                                                                                                                                                                                                                                                                                                                                                                                                                                                                                                                                                                                   |                                 | Remarks             |          |                |  |
| Pub Rmks:<br>Inclusions:<br>Property Listed By: | Welcome to this charming and meticulously renovated Downtown bungalow boasting 4 bedrooms, 2 full bathrooms, and ample storage space throughout. Step<br>inside to discover a main floor adorned with cozy, welcoming hues, complemented by a sleek galley-style kitchen featuring stainless steel appliances and exquisite<br>crown molding that graces every corner. A warm and inviting living room filled with tons of natural light is the perfect place to unwind after a long day. 2<br>generously sized bedrooms and a beautifully redone bathroom complete this floor. Heading down to the lower level you'll find a cleverly utilized space, featuring a<br>central rec room, a convenient laundry/storage area, a full bathroom, and two generously sized bedrooms, each with its own cozy sitting area. Currently, these<br>basement bedrooms are rented to students from Keyano College, which is with in walking distance. Outside, the updated exterior of the home presents a quaint<br>front deck and a two-tiered rear deck, perfect for hosting barbecues and outdoor gatherings. The spacious, landscaped backyard offers space to play, to garden and<br>room for storage The heated detached garage has been ingeniously transformed into a versatile workshop, complete with a separate man cave—a haven for<br>hobbyists and entertainers alike. Don't let this opportunity slip away - seize the chance to make this exquisite bungalow your new sanctuary.By:EXP REALTY |                                 |                     |          |                |  |