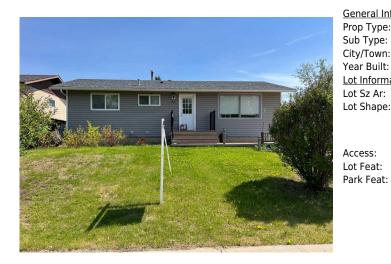

## 23 MOBERLY Crescent, Fort McMurray T9H 1H1

| MLS®#:  | A2162588 | Area:   | Downtown     | Listing<br>Date: | 09/05/24 | List Price: \$409,900      |
|---------|----------|---------|--------------|------------------|----------|----------------------------|
| Status: | Active   | County: | Wood Buffalo | Change:          | None     | Association: Fort McMurray |

| neral Information | -                 |                   |           | DOM           |           |
|-------------------|-------------------|-------------------|-----------|---------------|-----------|
| р Туре:           | Residential       |                   |           | 89            |           |
| о Туре:           | Detached          |                   |           | <u>Layout</u> |           |
| //Town:           | Fort McMurray     | Finished Floor Ar | <u>ea</u> | Beds:         | 4 (2 2 )  |
| r Built:          | 1967              | Abv Sqft:         | 992       | Baths:        | 2.0 (2 0) |
| Information       |                   | Low Sqft:         |           | Style:        | Bungalow  |
| Sz Ar:            | 6,490 sqft        | Ttl Sqft:         | 992       |               |           |
| Shape:            |                   |                   |           | Parking       |           |
|                   |                   |                   |           | Ttl Park:     | 4         |
|                   |                   |                   |           | Garage Sz:    | 0         |
| ess:              |                   |                   |           |               |           |
| Feat:             | Rectangular Lot,S | ee Remarks        |           |               |           |