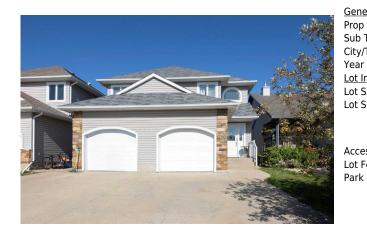

## 177 LYNX Crescent, Fort McMurray T9K0C5

| MLS®#:  | A2161896 | Area:   | Timberlea    | Listing          | 09/01/24       | List Price: <b>\$539,900</b> |
|---------|----------|---------|--------------|------------------|----------------|------------------------------|
| Status: | Active   | County: | Wood Buffalo | Date:<br>Change: | -\$20k, 18-Sep | Association: Fort McMurray   |

| neral Information  | l                          |                    |                     | DOM                                |                        |
|--------------------|----------------------------|--------------------|---------------------|------------------------------------|------------------------|
| р Туре:            | Residential                |                    |                     | 17                                 |                        |
| о Туре:            | Detached                   |                    |                     | <u>Layout</u>                      |                        |
| //Town:            | Fort McMurray              | Finished Floor Ar  | ea                  | Beds:                              | 5 (3 2 )               |
| ar Built:          | 2007                       | Abv Sqft:          | 1,940               | Baths:                             | 3.5 (3 1)              |
| <b>Information</b> |                            | Low Sqft:          |                     | Style:                             | 2 Storey               |
| Sz Ar:             | 4,724 sqft                 | Ttl Sqft:          | 1,940               |                                    |                        |
| Shape:             |                            |                    |                     | Parking                            |                        |
|                    |                            |                    |                     | Ttl Park:                          | 4                      |
|                    |                            |                    |                     | Garage Sz:                         | 2                      |
| ess:               |                            |                    |                     | Galage 52.                         | 2                      |
| Feat:              | Landscaped,Rectangular Lot |                    |                     |                                    |                        |
| k Feat:            | Concrete Drivewa           | y,Double Garage At | ttached,Garage Door | <sup>.</sup> Opener,Garage Faces F | ront,Heated Garage,Off |