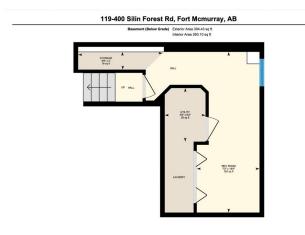

Utilities and Features

| Roof: Asphalt Shin<br>Heating: Forced Air,N<br>Sewer:<br>Ext Feat: Other           |      | ıral Gas                                                                                                                   |                                                                                                                   | Construction:<br>Vinyl Siding<br>Flooring:<br>Carpet,Laminate,Linoleum,Tile<br>Water Source:<br>Fnd/Bsmt:<br>Poured Concrete |                                                                           |                                                                                                                |  |  |  |  |
|------------------------------------------------------------------------------------|------|----------------------------------------------------------------------------------------------------------------------------|-------------------------------------------------------------------------------------------------------------------|------------------------------------------------------------------------------------------------------------------------------|---------------------------------------------------------------------------|----------------------------------------------------------------------------------------------------------------|--|--|--|--|
| Kitchen Appl:<br>Int Feat:                                                         |      | Dryer,Electric Stove,Microwave,Refrigerator,Washer<br>Closet Organizers,High Ceilings,Pantry,See Remarks,Walk-In Closet(s) |                                                                                                                   |                                                                                                                              |                                                                           |                                                                                                                |  |  |  |  |
| Utilities:                                                                         |      |                                                                                                                            | -, ,                                                                                                              |                                                                                                                              |                                                                           |                                                                                                                |  |  |  |  |
|                                                                                    |      |                                                                                                                            | Room                                                                                                              | nformation                                                                                                                   |                                                                           |                                                                                                                |  |  |  |  |
| Room<br>Foyer<br>Living Room<br>Dining Room<br>Pantry<br>Bedroom<br>Bedroom - Prin | nary | Level<br>Main<br>Second<br>Third<br>Third<br>Level 4<br>Level 4                                                            | Dimensions<br>6 10" x 10`5"<br>19`7" x 11`6"<br>12`5" x 10`3"<br>36`0" x 36`0"<br>10`4" x 10`4"<br>12`3" x 10`11" | <u>Room</u><br>Hall<br>2pc Bathroom<br>Kitchen<br>5pc Bathroom<br>Bedroom<br>Walk-In Closet                                  | <u>Level</u><br>Second<br>Third<br>Third<br>Level 4<br>Level 4<br>Level 4 | Dimensions<br>32`0" x 32`0"<br>6`11" x 4`7"<br>12`4" x 10`10"<br>8`11" x 7`5"<br>8`11" x 13`8"<br>7`0" x 13`4" |  |  |  |  |
| Game Room                                                                          |      | Basement                                                                                                                   | 18`6" x 7`2"                                                                                                      | Storage                                                                                                                      | Basement                                                                  | 2`0" x 9`8"                                                                                                    |  |  |  |  |

| Furnace/Utility Room               | Basement                                                                                                                                                                                                                                                                                                                                                                                                                                                                                                                                                                                                                                                                                                                                                                                                                                                                                                                                                                                                                                                                                                                                                                                                                                                                                                                                                                                                                                                                                                                                                                                                                                                                                                                                                                                                                                                                                                                                                                                                                                                                                                                      | 6`2" x 4`8"          |               |  |  |  |
|------------------------------------|-------------------------------------------------------------------------------------------------------------------------------------------------------------------------------------------------------------------------------------------------------------------------------------------------------------------------------------------------------------------------------------------------------------------------------------------------------------------------------------------------------------------------------------------------------------------------------------------------------------------------------------------------------------------------------------------------------------------------------------------------------------------------------------------------------------------------------------------------------------------------------------------------------------------------------------------------------------------------------------------------------------------------------------------------------------------------------------------------------------------------------------------------------------------------------------------------------------------------------------------------------------------------------------------------------------------------------------------------------------------------------------------------------------------------------------------------------------------------------------------------------------------------------------------------------------------------------------------------------------------------------------------------------------------------------------------------------------------------------------------------------------------------------------------------------------------------------------------------------------------------------------------------------------------------------------------------------------------------------------------------------------------------------------------------------------------------------------------------------------------------------|----------------------|---------------|--|--|--|
|                                    |                                                                                                                                                                                                                                                                                                                                                                                                                                                                                                                                                                                                                                                                                                                                                                                                                                                                                                                                                                                                                                                                                                                                                                                                                                                                                                                                                                                                                                                                                                                                                                                                                                                                                                                                                                                                                                                                                                                                                                                                                                                                                                                               | Legal/Tax/           | Financial     |  |  |  |
| Condo Fee:<br><b>\$607</b>         |                                                                                                                                                                                                                                                                                                                                                                                                                                                                                                                                                                                                                                                                                                                                                                                                                                                                                                                                                                                                                                                                                                                                                                                                                                                                                                                                                                                                                                                                                                                                                                                                                                                                                                                                                                                                                                                                                                                                                                                                                                                                                                                               | Title:<br>Fee Simple | Zoning:<br>R3 |  |  |  |
|                                    |                                                                                                                                                                                                                                                                                                                                                                                                                                                                                                                                                                                                                                                                                                                                                                                                                                                                                                                                                                                                                                                                                                                                                                                                                                                                                                                                                                                                                                                                                                                                                                                                                                                                                                                                                                                                                                                                                                                                                                                                                                                                                                                               | Fee Freq:<br>Monthly |               |  |  |  |
| Legal Desc:                        | 7822583                                                                                                                                                                                                                                                                                                                                                                                                                                                                                                                                                                                                                                                                                                                                                                                                                                                                                                                                                                                                                                                                                                                                                                                                                                                                                                                                                                                                                                                                                                                                                                                                                                                                                                                                                                                                                                                                                                                                                                                                                                                                                                                       | Rem                  | arks          |  |  |  |
|                                    |                                                                                                                                                                                                                                                                                                                                                                                                                                                                                                                                                                                                                                                                                                                                                                                                                                                                                                                                                                                                                                                                                                                                                                                                                                                                                                                                                                                                                                                                                                                                                                                                                                                                                                                                                                                                                                                                                                                                                                                                                                                                                                                               |                      |               |  |  |  |
| Inclusions:<br>Property Listed By: | Welcome to #119-400 Silin Forest Road, nestled in the family-friendly community of Thickwood Heights in Fort McMurray, Alberta. This move-in ready, fully renovated END-UNIT, townhome is perfect for first-time homebuyers, young families, or savvy investors looking for a stunning, low-maintenance property in an unbeatable location. The show-stopper of this home is the gorgeous white kitchen, featuring sleek quartz countertops, modern black pulls, a stylish white subway tile backsplash, beautiful wood floating shelves, and stainless steel appliances. A striking shiplap wall and a beautiful black barn door open up to a massive walk-in pantry, offering ample shelving and storage space. The adjacent full-sized dining room overlooks the large living room with soaring ceiling heights, providing an airy and open feel. Step outside to your fenced, exclusive-use backyard with full decking (a rarity for townhome units in Fort McMurray), it makes for great space for kids to play, pets to roam, or simply to relax and unwind. Upstairs, you'll find three well-appointed bedrooms, including a spacious primary suite that boasts a massive walk-in closet. This versatile space is so generous that it could easily double as a nursery, home office, workout area, or craft nook. A full bathroom on the upper level and a convenient half bath on the main floor ensure that everyone's needs are met. Neutral paint and updated flooring/light fixtures throughout complete the aesthetic of this home. The developed basement offers a versatile flex space and houses private laundry facilities, adding to the convenience and functionality of this lovely home. Additional features include a single attached garage, providing both parking and extra storage. Location is everything, and this property delivers! Enjoy walking distance to all major amenities, including schools, grocery stores, restaurants, and shops. Whether you're starting out, growing your family, or seeking an excellent investment opportunity, #119-400 Silin Forest Road is the perfect place |                      |               |  |  |  |