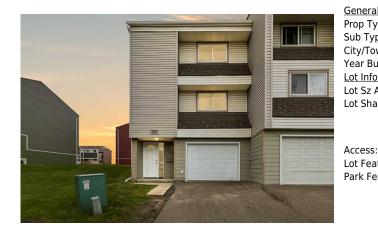

## 400 SILIN FOREST Road #119, Fort McMurray T9H 3S5

| MLS®#:  | A2161713 | Area:   | Wood Buffalo | Listing          | 09/07/24 | List Price: <b>\$225,000</b> |
|---------|----------|---------|--------------|------------------|----------|------------------------------|
| Status: | Pending  | County: | Wood Buffalo | Date:<br>Change: | None     | Association: Fort McMurray   |

| ral Information  | <u>l</u>          |                   |           | DOM                                   |               |
|------------------|-------------------|-------------------|-----------|---------------------------------------|---------------|
| Туре:            | Residential       |                   |           | 12                                    |               |
| ype:             | Row/Townhouse     |                   |           | <u>Layout</u>                         |               |
| own:             | Fort McMurray     | Finished Floor Ar | <u>ea</u> | Beds:                                 | 3 (3 )        |
| Built:           | 1976              | Abv Sqft:         | 1,562     | Baths:                                | 1.5 (1 1)     |
| <u>formation</u> |                   | Low Sqft:         |           | Style:                                | 3 Level Split |
| z Ar:            |                   | Ttl Sqft:         | 1,562     |                                       |               |
| nape:            |                   |                   |           | Parking                               |               |
|                  |                   |                   |           | Ttl Park:                             | 2             |
|                  |                   |                   |           | Garage Sz:                            | 1             |
| is:              |                   |                   |           | · · · · · · · · · · · · · · · · · · · |               |
| eat:             | Back Yard         |                   |           |                                       |               |
| eat:             | Driveway,Single G | arage Attached    |           |                                       |               |