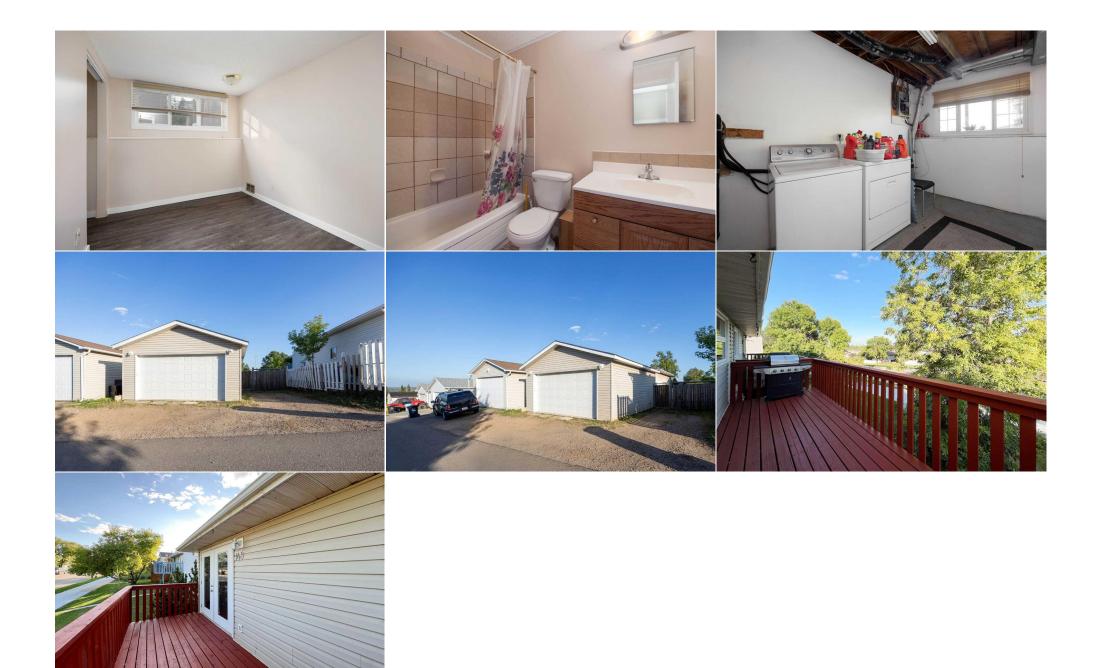

| neral Information |                  |                   |           | DOM           |                       |
|-------------------|------------------|-------------------|-----------|---------------|-----------------------|
| р Туре:           | Residential      |                   |           | 137           |                       |
| Туре:             | Semi Detached (H | alf               |           | <u>Layout</u> |                       |
|                   | Duplex)          | Finished Floor Ar | <u>ea</u> | Beds:         | 4 (13)                |
| /Town:            | Fort McMurray    | Abv Sqft:         | 736       | Baths:        | 2.0 (2 0)             |
| r Built:          | 1974             | Low Sqft:         |           | Style:        | Bi-Level,Side by Side |
| Information       |                  | Ttl Sqft:         | 736       |               |                       |
| Sz Ar:            | 4,343 sqft       |                   |           | De alvie e    |                       |
| Shape:            |                  |                   |           | Parking       |                       |
| •                 |                  |                   |           | Ttl Park:     | 2                     |
|                   |                  |                   |           | Garage Sz:    | 2                     |
| ess:              |                  |                   |           |               |                       |
| Feat:             | Landscaped,See R | lemarks           |           |               |                       |
| k Feat:           | Double Garage De | tached            |           |               |                       |

Utilities and Features

| Roof:<br>Heating:<br>Sewer:                                                    | Asphalt Shingl<br>Forced Air,Nat |                                                        |                                                                                              | -                                                                    | Construction:<br>Wood Frame,Wood Siding<br>Flooring:<br>Laminate<br>Water Source:<br>Fnd/Bsmt:<br>Poured Concrete |                                                                            |  |  |
|--------------------------------------------------------------------------------|----------------------------------|--------------------------------------------------------|----------------------------------------------------------------------------------------------|----------------------------------------------------------------------|-------------------------------------------------------------------------------------------------------------------|----------------------------------------------------------------------------|--|--|
| Ext Feat:                                                                      | Balcony                          |                                                        |                                                                                              | Laminate<br>Water Source:<br>Fnd/Bsmt:                               |                                                                                                                   |                                                                            |  |  |
| Kitchen Appl:<br>Int Feat:<br>Utilities:                                       |                                  | Freezer,Range Hood,<br>See Remarks                     | Refrigerator,Stove(s),Window Cover                                                           | rings<br>Room Information                                            | n Information                                                                                                     |                                                                            |  |  |
| <u>Room</u><br>4pc Bathroom<br>Kitchen<br>Bedroom - Prin<br>Bedroom<br>Bedroom |                                  | <u>Level</u><br>Main<br>Main<br>Main<br>Lower<br>Lower | Dimensions<br>5`0" x 7`11"<br>8`4" x 10`4"<br>14`10" x 10`4"<br>8`4" x 9`8"<br>11`0" x 15`5" | <u>Room</u><br>Dining Room<br>Living Room<br>4pc Bathroom<br>Bedroom | <u>Level</u><br>Main<br>Main<br>Lower<br>Lower                                                                    | Dimensions<br>8`4" x 8`11"<br>12`0" x 16`3"<br>5`0" x 8`3"<br>11`0" x 9`7" |  |  |
|                                                                                |                                  |                                                        |                                                                                              | Legal/Tax/Financial                                                  |                                                                                                                   |                                                                            |  |  |

| Title:<br><b>Fee Simple</b><br>Legal Desc: | Zoning:<br>R2<br>4596TR                                                                                                                                                                                                                                                                                                                                                                                                                                                                                                                                                                                                                                                                                                                                                                                                                                                                                    |  |  |  |  |
|--------------------------------------------|------------------------------------------------------------------------------------------------------------------------------------------------------------------------------------------------------------------------------------------------------------------------------------------------------------------------------------------------------------------------------------------------------------------------------------------------------------------------------------------------------------------------------------------------------------------------------------------------------------------------------------------------------------------------------------------------------------------------------------------------------------------------------------------------------------------------------------------------------------------------------------------------------------|--|--|--|--|
|                                            | Remarks                                                                                                                                                                                                                                                                                                                                                                                                                                                                                                                                                                                                                                                                                                                                                                                                                                                                                                    |  |  |  |  |
| Pub Rmks:                                  | Discover this move in ready, 4 bedroom 2 bathroom half-duplex with a double detached heated garage. Enjoy the convenience of being close to parks, schools,<br>restaurants, walking trails, the bike park, and all the amenities that lower Thickwood has to offer—all at an affordable price. The main level boasts a spacious livi<br>area with a patio that opens to a front deck. The upper level is home to a sizeable master bedroom, while the lower level offers three additional bedrooms, allowi<br>for flexible use—whether as bedrooms, a secondary living room, office or play space. The double detached heated garage provides secure parking and additional<br>storage, with extra space to park a vehicle or utility trailer next to the garage. This property is an excellent starter home or investment opportunity, offering both<br>comfort and versatility in a convenient location. |  |  |  |  |
| Inclusions:                                | None                                                                                                                                                                                                                                                                                                                                                                                                                                                                                                                                                                                                                                                                                                                                                                                                                                                                                                       |  |  |  |  |
| Property Listed By:                        | Initia Real Estate                                                                                                                                                                                                                                                                                                                                                                                                                                                                                                                                                                                                                                                                                                                                                                                                                                                                                         |  |  |  |  |