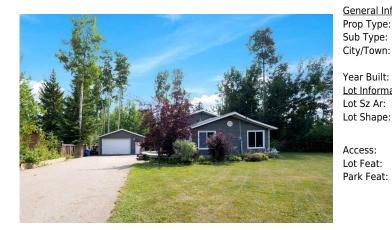

## 75 GREGOIRE Avenue, Gregoire Lake Estates TOP 1J0

| MLS®#:  | A2158798 | Area:   | Gregoire Lake           | Listing          | 08/19/24       | List Price: <b>\$299,000</b> |
|---------|----------|---------|-------------------------|------------------|----------------|------------------------------|
| Status: | Active   | County: | Estates<br>Wood Buffalo | Date:<br>Change: | -\$21k. 19-Oct | Association: Fort McMurray   |
| Status. | Active   | County. |                         | change.          | -\$218, 19-000 | Association. For Memoriay    |

| neral Information  |                                                                         |                     |       | DOM              |           |  |
|--------------------|-------------------------------------------------------------------------|---------------------|-------|------------------|-----------|--|
| р Туре:            | Residential                                                             |                     |       | 124              |           |  |
| туре:              | Detached                                                                |                     |       | <u>Layout</u>    |           |  |
| /Town:             | Gregoire Lake                                                           | Finished Floor Area | a     | Beds:            | 2 (2 )    |  |
|                    | Estates                                                                 | Abv Sqft:           | 1,160 | Baths:           | 1.0 (1 0) |  |
| r Built:           | 1984                                                                    | Low Sqft:           |       | Style:           | Bungalow  |  |
| <u>Information</u> |                                                                         | Ttl Sqft:           | 1,160 |                  |           |  |
| Sz Ar:             | 15,000 sqft                                                             |                     |       | <b>D</b> ad is a |           |  |
| Shape:             | •                                                                       |                     |       | <u>Parking</u>   |           |  |
| Shape.             |                                                                         |                     |       | Ttl Park:        | 10        |  |
|                    |                                                                         |                     |       | Garage Sz:       | 3         |  |
| ess:               |                                                                         |                     |       |                  |           |  |
| Feat:              | Back Yard,Front Yard,Lawn,Landscaped,Many Trees,Private,Rectangular Lot |                     |       |                  |           |  |