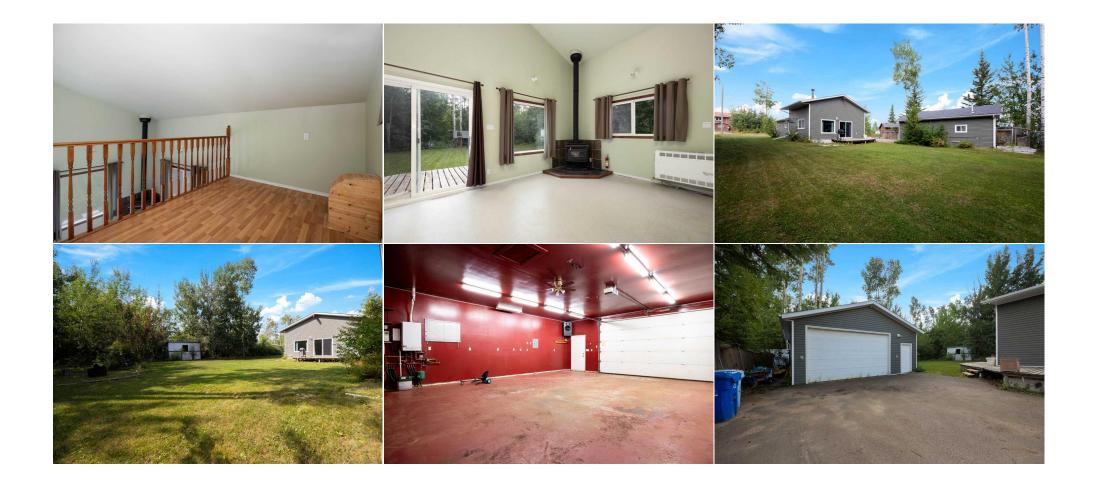

| neral Information  |                                                                         |                     |       | DOM              |           |  |
|--------------------|-------------------------------------------------------------------------|---------------------|-------|------------------|-----------|--|
| р Туре:            | Residential                                                             |                     |       | 124              |           |  |
| туре:              | Detached                                                                |                     |       | <u>Layout</u>    |           |  |
| /Town:             | Gregoire Lake                                                           | Finished Floor Area | a     | Beds:            | 2 (2 )    |  |
|                    | Estates                                                                 | Abv Sqft:           | 1,160 | Baths:           | 1.0 (1 0) |  |
| r Built:           | 1984                                                                    | Low Sqft:           |       | Style:           | Bungalow  |  |
| <u>Information</u> |                                                                         | Ttl Sqft:           | 1,160 |                  |           |  |
| Sz Ar:             | 15,000 sqft                                                             |                     |       | <b>D</b> ad is a |           |  |
| Shape:             | •                                                                       |                     |       | <u>Parking</u>   |           |  |
| Shape.             |                                                                         |                     |       | Ttl Park:        | 10        |  |
|                    |                                                                         |                     |       | Garage Sz:       | 3         |  |
| ess:               |                                                                         |                     |       |                  |           |  |
| Feat:              | Back Yard,Front Yard,Lawn,Landscaped,Many Trees,Private,Rectangular Lot |                     |       |                  |           |  |

| Title:<br><b>Fee Simple</b><br>Legal Desc:      | Zoning:<br>CR<br>4480RS                                                                                                                                                                                                                                                                                                                                                                                                                                                                                                                                                                                                                                                                                                                                                                                                                                                                                                                                                                                                                                                                                                                                                  |  |  |
|-------------------------------------------------|--------------------------------------------------------------------------------------------------------------------------------------------------------------------------------------------------------------------------------------------------------------------------------------------------------------------------------------------------------------------------------------------------------------------------------------------------------------------------------------------------------------------------------------------------------------------------------------------------------------------------------------------------------------------------------------------------------------------------------------------------------------------------------------------------------------------------------------------------------------------------------------------------------------------------------------------------------------------------------------------------------------------------------------------------------------------------------------------------------------------------------------------------------------------------|--|--|
|                                                 | Remarks                                                                                                                                                                                                                                                                                                                                                                                                                                                                                                                                                                                                                                                                                                                                                                                                                                                                                                                                                                                                                                                                                                                                                                  |  |  |
| Pub Rmks:<br>Inclusions:<br>Property Listed By: | Looking for a place in a quiet location that offers tranquil living? Look no further! Situated on a HUGE 15,000 sq. ft. lot, 75 Gregoire Avenue offers you exactly that!<br>Enjoy Lake Life living in beautiful Gregoire Lake Estates. This home offers 2 bedrooms, 1 bath, family room with a wood-burning fire place to keep your tootsies<br>warm in the winter! High ceiling, beautiful spiral staircase leading to your loft that can also be used for a 3rd bedroom. It has seen some upgrades over the years<br>including new siding, shingles and window (2016), New furnace (2008), water and sewer service on a regular interval basis with potable water (1600 gallon tank)<br>and septic (2500 gallon holding tank). You also now have the option to hook up to RMWB's rural water and sewer servicing. Here's more! You and your kids will<br>enjoy the freedom to run around in the yard, firepit, and BBQ on the back deck. Did I mention the huge triple car garage with IN FLOOR HEATING! Tons of parking<br>here including RV parking! Take advantage of this opportunity to live in Gregoire Lake Estates! Call today!<br>BBQ<br>RE/MAX FORT MCMURRAY |  |  |