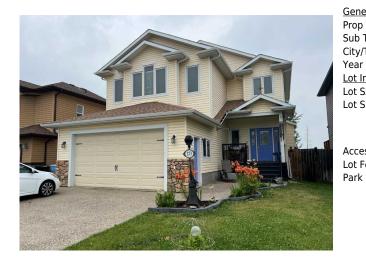

## 273 WALNUT Crescent, Fort McMurray T9k0T2

| MLS®#:  | A2158641 | Area:   | Timberlea    | Listing<br>Date: | 08/19/24 | List Price: <b>\$679,000</b> |
|---------|----------|---------|--------------|------------------|----------|------------------------------|
| Status: | Active   | County: | Wood Buffalo | Change:          | None     | Association: Fort McMurray   |

| General Information |                   |                      |                    | DOM                    |                      |       |
|---------------------|-------------------|----------------------|--------------------|------------------------|----------------------|-------|
| Prop Type:          | Residential       |                      |                    | 94                     |                      |       |
| Sub Type:           | Detached          |                      |                    | <u>Layout</u>          |                      |       |
| City/Town:          | Fort McMurray     | Finished Floor Area  | a                  | Beds:                  | 5 (3 2 )             |       |
| Year Built:         | 2010              | Abv Sqft:            | 2,051              | Baths:                 | 3.5 (3 1)            |       |
| Lot Information     |                   | Low Sqft:            |                    | Style:                 | 2 Storey             |       |
| Lot Sz Ar:          | 4,920 sqft        | Ttl Sqft:            | 2,051              |                        |                      |       |
| Lot Shape:          |                   |                      |                    | Parking                |                      |       |
|                     |                   |                      |                    |                        | _                    |       |
|                     |                   |                      |                    | Ttl Park:              | 4                    |       |
|                     |                   |                      |                    | Garage Sz:             | 2                    |       |
| Access:             |                   |                      |                    |                        |                      |       |
| Lot Feat:           | Back Yard,Backs o | on to Park/Green Spa | ace,Lawn,Garden,Gi | reenbelt,No Neighbours | Behind,Landscaped,Pr | ivate |
| Park Feat:          | Double Garage Att | tached               |                    |                        |                      |       |