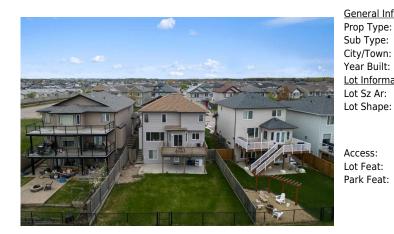

| neral Information  |                                                                                             |                    |           | DOM           |           |  |
|--------------------|---------------------------------------------------------------------------------------------|--------------------|-----------|---------------|-----------|--|
| р Туре:            | Residential                                                                                 |                    |           | 32            |           |  |
| о Туре:            | Detached                                                                                    |                    |           | <u>Layout</u> |           |  |
| y/Town:            | Fort McMurray                                                                               | Finished Floor Ar  | <u>ea</u> | Beds:         | 5 (3 2 )  |  |
| ar Built:          | 2008                                                                                        | Abv Sqft:          | 2,376     | Baths:        | 3.5 (3 1) |  |
| <b>Information</b> |                                                                                             | Low Sqft:          |           | Style:        | 2 Storey  |  |
| Sz Ar:             | 5,385 sqft                                                                                  | Ttl Sqft:          | 2,376     |               |           |  |
| Shape:             |                                                                                             |                    |           | Parking       |           |  |
|                    |                                                                                             |                    |           | Ttl Park:     | 4         |  |
|                    |                                                                                             |                    |           | Garage Sz:    | 2         |  |
| cess:              |                                                                                             |                    |           |               |           |  |
| Feat:              | Back Yard, Greenb                                                                           | elt,Landscaped,Vie | ews       |               |           |  |
| k Foot             | Concrete Driveway Double Correge Attached Driveway Correge Deer Openar Correge Front Heated |                    |           |               |           |  |