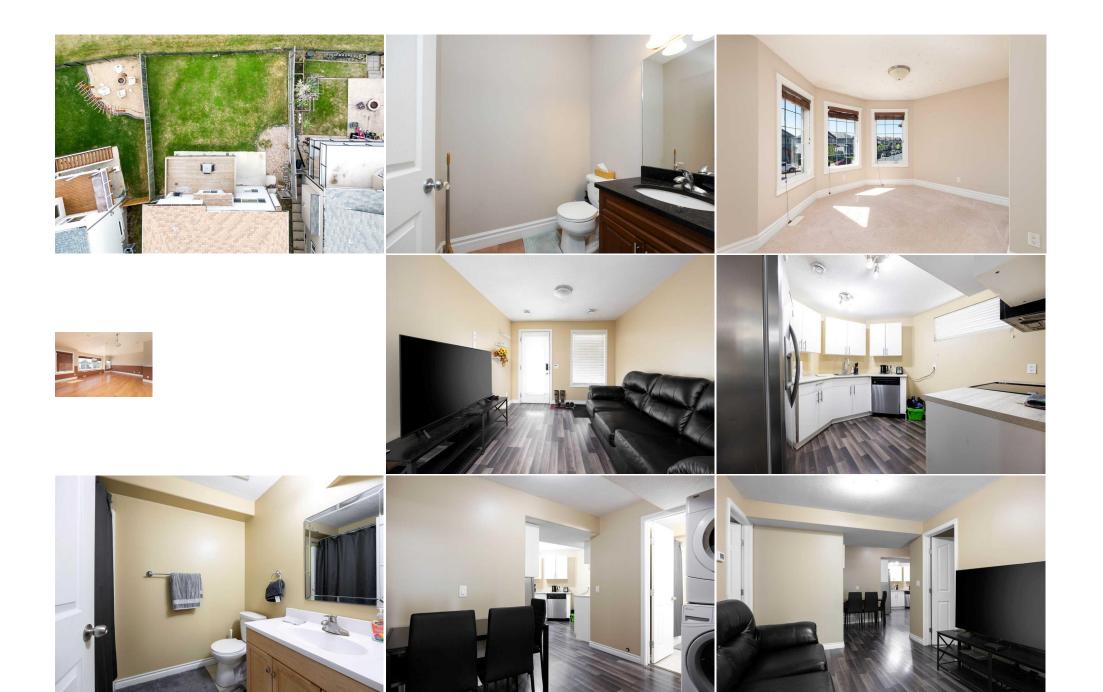

| Bedroom - Primary<br>4pc Bathroom<br>Bedroom<br>Game Room | Upper<br>Basement<br>Basement<br>Basement                                                                                                                                                                                                                                                                                                                                                                                                                                                                                                                                                                                                                                                                                                                                                                                                                                                                                                                                                                                                                                                                                                                                                                                                                                                                                                                                                                                                                                                                                                                                                                                                                | 12`4" x 14`3"<br>5`9" x 8`1"<br>9`0" x 14`1"<br>9`6" x 14`7" | Walk-In Closet<br>Bedroom<br>Kitchen<br>Furnace/Utility Room<br>Legal/Tax/Financial | Upper<br>Basement<br>Basement<br>Basement | 6`6" x 8`11"<br>10`8" x 13`0"<br>10`11" x 10`8"<br>18`9" x 9`11" |  |
|-----------------------------------------------------------|----------------------------------------------------------------------------------------------------------------------------------------------------------------------------------------------------------------------------------------------------------------------------------------------------------------------------------------------------------------------------------------------------------------------------------------------------------------------------------------------------------------------------------------------------------------------------------------------------------------------------------------------------------------------------------------------------------------------------------------------------------------------------------------------------------------------------------------------------------------------------------------------------------------------------------------------------------------------------------------------------------------------------------------------------------------------------------------------------------------------------------------------------------------------------------------------------------------------------------------------------------------------------------------------------------------------------------------------------------------------------------------------------------------------------------------------------------------------------------------------------------------------------------------------------------------------------------------------------------------------------------------------------------|--------------------------------------------------------------|-------------------------------------------------------------------------------------|-------------------------------------------|------------------------------------------------------------------|--|
| Title:<br><b>Fee Simple</b><br>Legal Desc:                | 0821695                                                                                                                                                                                                                                                                                                                                                                                                                                                                                                                                                                                                                                                                                                                                                                                                                                                                                                                                                                                                                                                                                                                                                                                                                                                                                                                                                                                                                                                                                                                                                                                                                                                  | Zoning:<br><b>R1</b>                                         |                                                                                     |                                           |                                                                  |  |
| -                                                         |                                                                                                                                                                                                                                                                                                                                                                                                                                                                                                                                                                                                                                                                                                                                                                                                                                                                                                                                                                                                                                                                                                                                                                                                                                                                                                                                                                                                                                                                                                                                                                                                                                                          |                                                              | Remarks                                                                             |                                           |                                                                  |  |
| Pub Rmks:<br>Inclusions:<br>Property Listed By:           | Welcome to This Professionally Custom Built WALKOUT 2 Story Home Backing on to GREEN SPACE AND POND with 2 Bedrooms Legal Suite! Imagine Entertaining<br>your family and friends in This Stunning Home with SPACIOUS floor plan Features Formal living and dining rooms, flowing seamlessly into an open concept kitchen,<br>family room, and dining nook. The kitchen boasts stainless steel appliances, mocha cabinets, a gas stove, granite countertops, a tile backsplash, heated floors and a<br>corner pantry. The family room, with its large window, gas fireplace, hardwood floors, and matching mantle, provides direct access to a deck with a View of the<br>Pond and a fenced, landscaped yard. Upstairs, The Primary Bedroom includes a large walk-through closet and a Luxurious 5-piece ensuite with a jet tub and a<br>separate shower. The upper floor also offers two more bedrooms, a full bath, and a 19'11" x 17'7" BONUS ROOM finished with Elegant Wainscoting. You will LOVE<br>the convenience of the 2nd FLOOR LAUNDRY. The basement is FULLY DEVELOPED with a 2-bedroom Legal Suite, featuring large windows with pond views, a full<br>kitchen, a common area, and a full bathroom. Outside, you'll find concrete steps leading to a WALK-OUT PATIO/CONCRETE PAD. Additional bonuses include Central<br>A/c, central vacuum, two furnaces, a finished 24' x 20' HEATED Attached Garage, a wide AGGREGATE EXPOSED driveway, modern lighting and pot lights, and<br>upgraded molding and baseboards.<br>2 Dishwasher, 2 Microwave, 2 Refrigerator, 2 Stove(s), 2 Washer/Dryer,Garage door opener, A/C<br>RE/MAX FORT MCMURRAY |                                                              |                                                                                     |                                           |                                                                  |  |