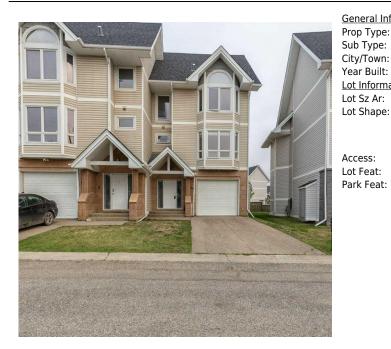

## 97 WILSON Drive #54, Fort McMurray T9H 0A3

MLS®#: A2158082 **Wood Buffalo** Listing 08/15/24 List Price: \$309,900 Area:

Status: Active County: **Wood Buffalo** Change: None Association: Fort McMurray

3 Storey

34

Lot Information Low Sqft:

Ttl Sqft: Lot Sz Ar: 1,640

Access:

Lot Feat: Corner Lot, Street Lighting, Rectangular Lot

Park Feat: **Single Garage Attached** 

Utilities and Features

Roof: **Asphalt Shingle** Construction:

Heating: Central, Exhaust Fan Concrete, Vinyl Siding, Wood Frame

Sewer: Flooring: Ext Feat: Lighting, Other

Vinyl Plank Water Source: Fnd/Bsmt:

**Poured Concrete** 