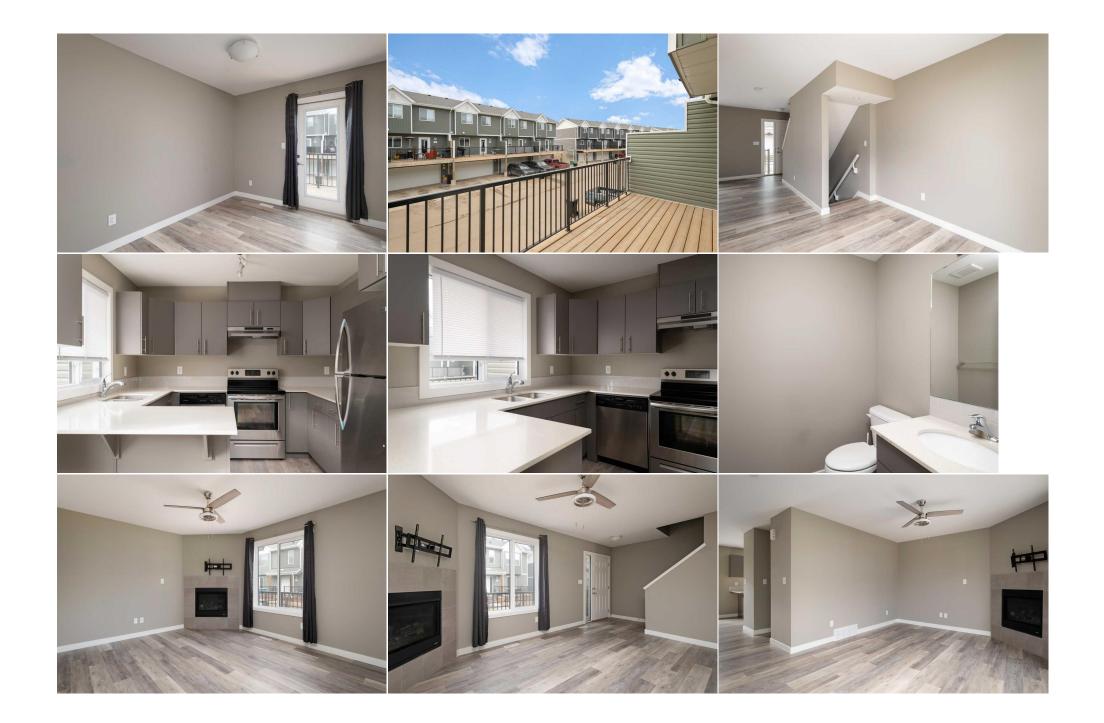

Utilities and Features

| Roof: Asphalt Shingle<br>Heating: Fireplace(s),Forced Air<br>Sewer:<br>Ext Feat: Balcony |  |                                                                                                |                                                                                                     | Construction:<br>Concrete,Vinyl Siding,Wo<br>Flooring:<br>Vinyl Plank<br>Water Source:<br>Fnd/Bsmt:<br>Poured Concrete | Concrete,Vinyl Siding,Wood Frame<br>Flooring:<br>Vinyl Plank<br>Water Source:<br>Fnd/Bsmt: |                                                                                                    |  |  |
|------------------------------------------------------------------------------------------|--|------------------------------------------------------------------------------------------------|-----------------------------------------------------------------------------------------------------|------------------------------------------------------------------------------------------------------------------------|--------------------------------------------------------------------------------------------|----------------------------------------------------------------------------------------------------|--|--|
| Kitchen Appl:<br>Int Feat:<br>Utilities:                                                 |  | Dishwasher,Electric Stove,Refrigerator,Washer/Dryer Stacked<br>See Remarks<br>Room Information |                                                                                                     |                                                                                                                        |                                                                                            |                                                                                                    |  |  |
| Room<br>Furnace/Utility<br>2pc Bathroom<br>Dining Room<br>Bedroom - Prin<br>Bedroom      |  | <u>Level</u><br>Basement<br>Main<br>Main<br>Second<br>Second                                   | <u>Dimensions</u><br>6`6" x 10`6"<br>5`5" x 5`0"<br>10`5" x 8`8"<br>12`10" x 12`0"<br>10`4" x 9`11" | Room<br>Living Room<br>Kitchen<br>3pc Ensuite bath<br>4pc Bathroom<br>Bedroom<br>Legal/Tax/Financial                   | Level<br>Main<br>Main<br>Second<br>Second<br>Second                                        | <u>Dimensions</u><br>11`9" x 19`1"<br>10`1" x 10`6"<br>5`0" x 8`10"<br>5`1" x 8`5"<br>13`7" x 9`1" |  |  |

| Condo Fee:<br><b>\$375</b>         |                                                                                                                                                                                                                                                                                                                                                                                                                                                                                                                                                                                                                                                                                                   | Title:<br><b>Fee Simple</b><br>Fee Freq:<br><b>Monthly</b> |  | Zoning:<br>R3 |  |  |  |
|------------------------------------|---------------------------------------------------------------------------------------------------------------------------------------------------------------------------------------------------------------------------------------------------------------------------------------------------------------------------------------------------------------------------------------------------------------------------------------------------------------------------------------------------------------------------------------------------------------------------------------------------------------------------------------------------------------------------------------------------|------------------------------------------------------------|--|---------------|--|--|--|
| Legal Desc:                        | 0125598                                                                                                                                                                                                                                                                                                                                                                                                                                                                                                                                                                                                                                                                                           |                                                            |  |               |  |  |  |
|                                    |                                                                                                                                                                                                                                                                                                                                                                                                                                                                                                                                                                                                                                                                                                   | Remarks                                                    |  |               |  |  |  |
| Pub Rmks:                          | Rmks: Welcome to this beautiful townhouse located in Abasand is close to many schools, parks and trails. This property has everything you are looking for we breaking the bank. This unit features 3 bedroom and 2 full bathrooms on the second level. Main floor boasts open kitchen and dining area with direct along with the living room complete with corner fireplace and a powder room. Laundry and mechanical is located on the bottom level and this is also find direct access to the attached garage!!! This like new condition unit is available for a quick possession. Conveniently located on a bus route and control downtown this property really does have everything you need. |                                                            |  |               |  |  |  |
| Inclusions:<br>Property Listed By: | ,                                                                                                                                                                                                                                                                                                                                                                                                                                                                                                                                                                                                                                                                                                 | ryer stacked, dishwasher                                   |  |               |  |  |  |