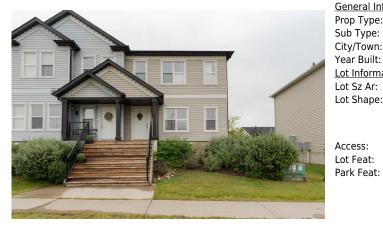

## 300 SPARROW HAWK Drive #18, Fort McMurray T9K 0Y6

| MLS®#:  | A2156615 | Area:   | Eagle Ridge  | Listing<br>Date: | 09/09/24 | List Price: <b>\$419,900</b> |
|---------|----------|---------|--------------|------------------|----------|------------------------------|
| Status: | Active   | County: | Wood Buffalo | Change:          | None     | Association: Fort McMurray   |
|         |          |         |              |                  |          |                              |

| Seneral Information   |                   |                     |                     | DOM           |           |
|-----------------------|-------------------|---------------------|---------------------|---------------|-----------|
| rop Type:             | Residential       |                     |                     | 10            |           |
| ub Type:              | Row/Townhouse     |                     |                     | <u>Layout</u> |           |
| ity/Town:             | Fort McMurray     | Finished Floor Area |                     | Beds:         | 5 (3 2 )  |
| ear Built:            | 2012              | Abv Sqft:           | 1,577               | Baths:        | 4.5 (4 1) |
| <u>ot Information</u> |                   | Low Sqft:           |                     | Style:        | 2 Storey  |
| ot Sz Ar:             |                   | Ttl Sqft:           | 1,577               |               |           |
| ot Shape:             |                   |                     |                     | Parking       |           |
|                       |                   |                     |                     | Ttl Park:     | 4         |
|                       |                   |                     |                     | Garage Sz:    | 2         |
| ccess:                |                   |                     |                     |               |           |
| ot Feat:              | Dog Run Fenced In | ,Low Maintenance La | andscape,Landscaped |               |           |
|                       |                   |                     |                     |               |           |