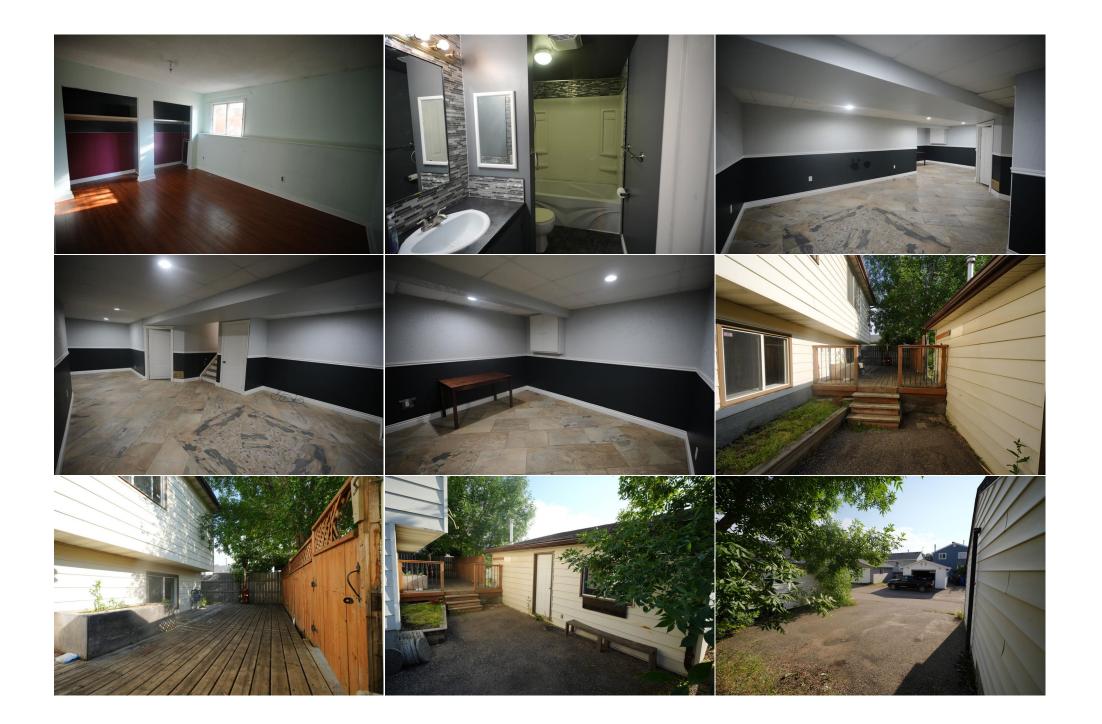

Utilities and Features

| Roof:<br>Heating:<br>Sewer:                                                       | Asphalt Shingle<br>Forced Air | 2                                                                                                                |                                                                                               | Construction:<br><b>Metal Siding</b><br>Flooring:                                  |                                                               |                                                                                                 |  |  |  |  |
|-----------------------------------------------------------------------------------|-------------------------------|------------------------------------------------------------------------------------------------------------------|-----------------------------------------------------------------------------------------------|------------------------------------------------------------------------------------|---------------------------------------------------------------|-------------------------------------------------------------------------------------------------|--|--|--|--|
| Ext Feat: Private Yard                                                            |                               |                                                                                                                  |                                                                                               | Ceramic Tile,Laminate<br>Water Source:<br>Fnd/Bsmt:<br>Poured Concrete             |                                                               |                                                                                                 |  |  |  |  |
| Kitchen Appl:<br>Int Feat:<br>Utilities:                                          |                               | Dishwasher,Microwave Hood Fan,Range,Refrigerator,Stove(s),Washer/Dryer<br>Jetted Tub,Storage<br>Room Information |                                                                                               |                                                                                    |                                                               |                                                                                                 |  |  |  |  |
| Room<br>Kitchen With<br>3pc Bathroom<br>Bedroom<br>4pc Bathroom<br>Furnace/Utilit | n                             | Level<br>Main<br>Second<br>Second<br>Basement<br>Lower                                                           | Dimensions<br>16`4" x 10`1"<br>4`11" x 11`5"<br>8`5" x 9`10"<br>4`11" x 10`9"<br>9`1" x 10`9" | <u>Room</u><br>Living Room<br>Bedroom<br>Bedroom - Primary<br>Bedroom<br>Game Room | <u>Level</u><br>Main<br>Second<br>Second<br>Basement<br>Lower | Dimensions<br>22`2" x 11`8"<br>12`0" x 13`4"<br>12`0" x 15`1"<br>10`8" x 13`5"<br>27`8" x 20`8" |  |  |  |  |
|                                                                                   | -                             |                                                                                                                  |                                                                                               | Legal/Tax/Financial                                                                |                                                               |                                                                                                 |  |  |  |  |

| Title:<br><b>Fee Simple</b>        | Zoning:<br>R1S                                                                                                                                                                                                                                                                                                                                                                                                                                                                                       |  |  |  |  |
|------------------------------------|------------------------------------------------------------------------------------------------------------------------------------------------------------------------------------------------------------------------------------------------------------------------------------------------------------------------------------------------------------------------------------------------------------------------------------------------------------------------------------------------------|--|--|--|--|
| Legal Desc:                        | 8120688                                                                                                                                                                                                                                                                                                                                                                                                                                                                                              |  |  |  |  |
|                                    | Remarks                                                                                                                                                                                                                                                                                                                                                                                                                                                                                              |  |  |  |  |
| Pub Rmks:                          | Welcome to this charming 5-bedroom split-level home in the desirable Thickwood neighborhood! This spacious 1200 sqft residence boasts a detached garage and side parking, a private yard, and sits on a coveted corner lot. Enjoy the convenience of being close to parks and schools, perfect for families. The home features two full bathrooms and is carpet-free thru out the whole home. Boasts a large living room and tons of space for family and friends. Don't miss the opportunity to own |  |  |  |  |
| Inclusions:<br>Property Listed By: | this beautiful home in a prime location! call today for your own person showing.<br>FRIDGE/STOVE /WASHER/DRYER/MICROWAVE HOOD/DISHWASHER<br>EXP REALTY                                                                                                                                                                                                                                                                                                                                               |  |  |  |  |