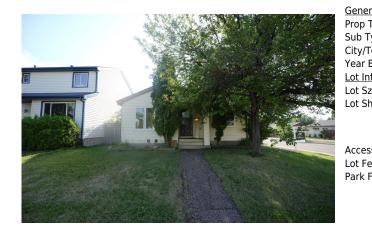

## 101 BIRD Crescent, Fort McMurray T9H 4T1

| MLS®#:  | A2155725 | Area:   | Thickwood    | Listing          | 08/05/24       | List Price: <b>\$389,900</b> |
|---------|----------|---------|--------------|------------------|----------------|------------------------------|
| Status: | Pending  | County: | Wood Buffalo | Date:<br>Change: | -\$10k, 09-Sep | Association: Fort McMurray   |

| eral Information      |                                                 |                   |       | DOM           |               |
|-----------------------|-------------------------------------------------|-------------------|-------|---------------|---------------|
| o Type:               | Residential                                     |                   |       | 44            |               |
| Type:                 | Detached                                        |                   |       | <u>Layout</u> |               |
| /Town:                | Fort McMurray                                   | Finished Floor Ar | ea    | Beds:         | 4 (3 1 )      |
| r Built:              | 1980                                            | Abv Sqft:         | 1,200 | Baths:        | 2.0 (2 0)     |
| Information           |                                                 | Low Sqft:         |       | Style:        | 4 Level Split |
| Sz Ar:                | 4,516 sqft                                      | Ttl Sqft:         | 1,200 |               |               |
| Shape:                |                                                 |                   |       | Parking       |               |
|                       |                                                 |                   |       | Ttl Park:     | 4             |
|                       |                                                 |                   |       | Garage Sz:    | 2             |
| ess:                  |                                                 |                   |       | 2             | -             |
| Feat:                 |                                                 |                   |       |               |               |
| <pre>&lt; Feat:</pre> | Double Garage Detached, Off Street, Parking Pad |                   |       |               |               |

| Title:<br><b>Fee Simple</b>        | Zoning:<br>R1S                                                                                                                                                                                                                                                                                                                                                                                                                                                                                       |  |  |  |  |
|------------------------------------|------------------------------------------------------------------------------------------------------------------------------------------------------------------------------------------------------------------------------------------------------------------------------------------------------------------------------------------------------------------------------------------------------------------------------------------------------------------------------------------------------|--|--|--|--|
| Legal Desc:                        | 8120688                                                                                                                                                                                                                                                                                                                                                                                                                                                                                              |  |  |  |  |
|                                    | Remarks                                                                                                                                                                                                                                                                                                                                                                                                                                                                                              |  |  |  |  |
| Pub Rmks:                          | Welcome to this charming 5-bedroom split-level home in the desirable Thickwood neighborhood! This spacious 1200 sqft residence boasts a detached garage and side parking, a private yard, and sits on a coveted corner lot. Enjoy the convenience of being close to parks and schools, perfect for families. The home features two full bathrooms and is carpet-free thru out the whole home. Boasts a large living room and tons of space for family and friends. Don't miss the opportunity to own |  |  |  |  |
| Inclusions:<br>Property Listed By: | this beautiful home in a prime location! call today for your own person showing.<br>FRIDGE/STOVE /WASHER/DRYER/MICROWAVE HOOD/DISHWASHER<br>EXP REALTY                                                                                                                                                                                                                                                                                                                                               |  |  |  |  |