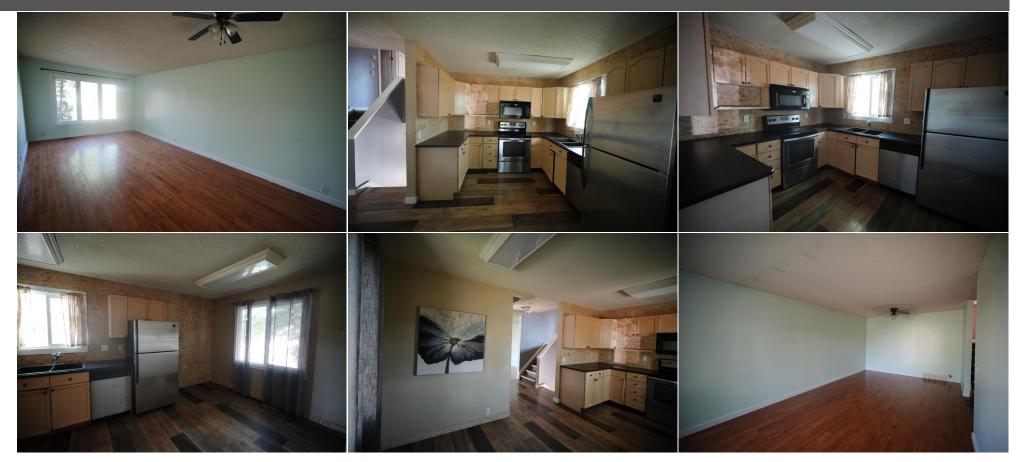

Utilities and Features

| Roof:<br>Heating:<br>Sewer:                                                       | Asphalt Shingle<br>Forced Air | 2                                                                                                                |                                                                                               | Construction:<br><b>Metal Siding</b><br>Flooring:                                  |                                                               |                                                                                                 |  |  |  |  |
|-----------------------------------------------------------------------------------|-------------------------------|------------------------------------------------------------------------------------------------------------------|-----------------------------------------------------------------------------------------------|------------------------------------------------------------------------------------|---------------------------------------------------------------|-------------------------------------------------------------------------------------------------|--|--|--|--|
| Ext Feat: Private Yard                                                            |                               |                                                                                                                  |                                                                                               | Ceramic Tile,Laminate<br>Water Source:<br>Fnd/Bsmt:<br>Poured Concrete             |                                                               |                                                                                                 |  |  |  |  |
| Kitchen Appl:<br>Int Feat:<br>Utilities:                                          |                               | Dishwasher,Microwave Hood Fan,Range,Refrigerator,Stove(s),Washer/Dryer<br>Jetted Tub,Storage<br>Room Information |                                                                                               |                                                                                    |                                                               |                                                                                                 |  |  |  |  |
| Room<br>Kitchen With<br>3pc Bathroom<br>Bedroom<br>4pc Bathroom<br>Furnace/Utilit | n                             | Level<br>Main<br>Second<br>Second<br>Basement<br>Lower                                                           | Dimensions<br>16`4" x 10`1"<br>4`11" x 11`5"<br>8`5" x 9`10"<br>4`11" x 10`9"<br>9`1" x 10`9" | <u>Room</u><br>Living Room<br>Bedroom<br>Bedroom - Primary<br>Bedroom<br>Game Room | <u>Level</u><br>Main<br>Second<br>Second<br>Basement<br>Lower | Dimensions<br>22`2" x 11`8"<br>12`0" x 13`4"<br>12`0" x 15`1"<br>10`8" x 13`5"<br>27`8" x 20`8" |  |  |  |  |
|                                                                                   | -                             |                                                                                                                  |                                                                                               | Legal/Tax/Financial                                                                |                                                               |                                                                                                 |  |  |  |  |

| Title:<br><b>Fee Simple</b>        | Zoning:<br>R1S                                                                                                                                                                                                                                                                                                                                                                                                                                                                                       |  |  |  |  |
|------------------------------------|------------------------------------------------------------------------------------------------------------------------------------------------------------------------------------------------------------------------------------------------------------------------------------------------------------------------------------------------------------------------------------------------------------------------------------------------------------------------------------------------------|--|--|--|--|
| Legal Desc:                        | 8120688                                                                                                                                                                                                                                                                                                                                                                                                                                                                                              |  |  |  |  |
|                                    | Remarks                                                                                                                                                                                                                                                                                                                                                                                                                                                                                              |  |  |  |  |
| Pub Rmks:                          | Welcome to this charming 5-bedroom split-level home in the desirable Thickwood neighborhood! This spacious 1200 sqft residence boasts a detached garage and side parking, a private yard, and sits on a coveted corner lot. Enjoy the convenience of being close to parks and schools, perfect for families. The home features two full bathrooms and is carpet-free thru out the whole home. Boasts a large living room and tons of space for family and friends. Don't miss the opportunity to own |  |  |  |  |
| Inclusions:<br>Property Listed By: | this beautiful home in a prime location! call today for your own person showing.<br>FRIDGE/STOVE /WASHER/DRYER/MICROWAVE HOOD/DISHWASHER<br>EXP REALTY                                                                                                                                                                                                                                                                                                                                               |  |  |  |  |