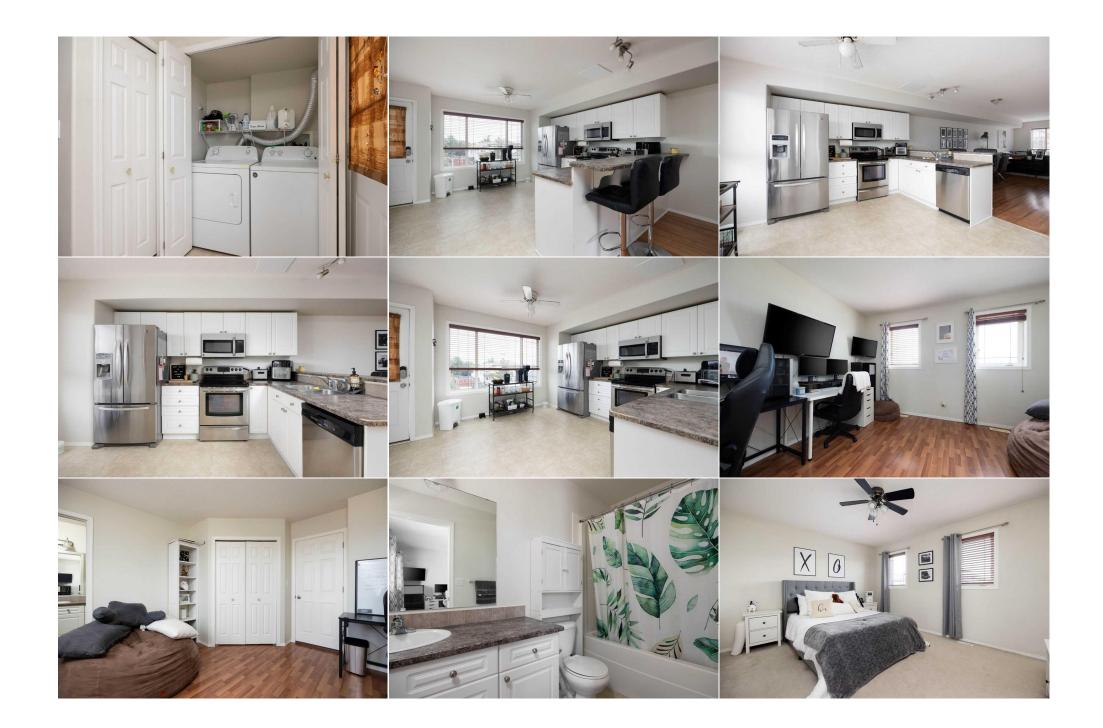

| Condo Fee:<br><b>\$554</b>                      |                                                                                                                                                                                                                                                                                                                                                                                                                                                                                                                                                                                                                                                                                                                                                                                                                                                                                                                                                                                                                                                                                                                | Title:<br><b>Fee Simple</b><br>Fee Freq:<br><b>Monthly</b> |         | Zoning:<br><b>R2</b> |  |  |  |
|-------------------------------------------------|----------------------------------------------------------------------------------------------------------------------------------------------------------------------------------------------------------------------------------------------------------------------------------------------------------------------------------------------------------------------------------------------------------------------------------------------------------------------------------------------------------------------------------------------------------------------------------------------------------------------------------------------------------------------------------------------------------------------------------------------------------------------------------------------------------------------------------------------------------------------------------------------------------------------------------------------------------------------------------------------------------------------------------------------------------------------------------------------------------------|------------------------------------------------------------|---------|----------------------|--|--|--|
| Legal Desc:                                     | 0520563                                                                                                                                                                                                                                                                                                                                                                                                                                                                                                                                                                                                                                                                                                                                                                                                                                                                                                                                                                                                                                                                                                        |                                                            | Remarks |                      |  |  |  |
| Pub Rmks:<br>Inclusions:<br>Property Listed By: | FANTASTIC BEAUTIFUL Townhome / Condo is AMAZING! NO CARPET (except in Primary bedroom)! There are TWO SEPARATE ENTRANCES! The basement is<br>completely remodled (2021) with a 3pc bath and bedroom which could also be a flex room, and newer vinyl plank flooring. The attached single garage is direct has<br>access to the home. The upper floor features a SPACIOUS OPEN CONCEPT Kitchen / Dining / Great room with gas fireplace, and garden door leading to a spacious<br>deck. Off the kitchen is another deck with stairs leading to the back of the property, which is direct access to on street parking, bus route and all amenities. The 3rd<br>floor finds 2 PRIMARY BEDROOM SUITES! Each with their own BATHROOMS! The larger Primary Suite has a 2 person shower, separate soaker tub and lots of<br>storage! SO MUCH TO LOVE! The PERFECT STARTER HOME! JUST BRING YOUR CHEQUE BOOK AND MOVE RIGHT IN1 CALL NOW TO VIEW. Bonus: Central Air (2024)<br>new furnace (2021)<br>FRIDGE, STOVE, DISHWASHER, WASHER/DRYER, MICROWAVE, ALL WINDOW BLINDS, GARAGE DOOR OPENER<br>RE/MAX FORT MCMURRAY |                                                            |         |                      |  |  |  |