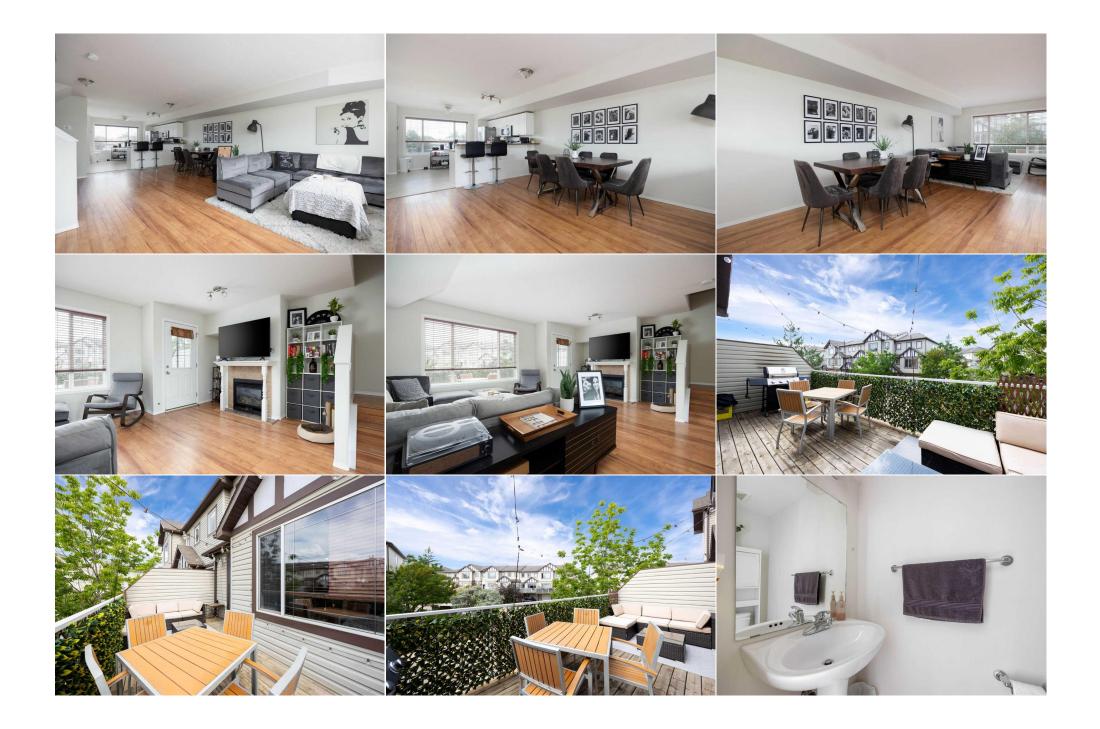

| Condo Fee:<br><b>\$554</b>                      |                                                                                                                                                                                                                                                                                                                                                                                                                                                                                                                                                                                                                                                                                                                                                                                                                                                                                                                                                                                                                                                                                                                | Title:<br><b>Fee Simple</b><br>Fee Freq:<br><b>Monthly</b> |         | Zoning:<br><b>R2</b> |  |  |  |
|-------------------------------------------------|----------------------------------------------------------------------------------------------------------------------------------------------------------------------------------------------------------------------------------------------------------------------------------------------------------------------------------------------------------------------------------------------------------------------------------------------------------------------------------------------------------------------------------------------------------------------------------------------------------------------------------------------------------------------------------------------------------------------------------------------------------------------------------------------------------------------------------------------------------------------------------------------------------------------------------------------------------------------------------------------------------------------------------------------------------------------------------------------------------------|------------------------------------------------------------|---------|----------------------|--|--|--|
| Legal Desc:                                     | 0520563                                                                                                                                                                                                                                                                                                                                                                                                                                                                                                                                                                                                                                                                                                                                                                                                                                                                                                                                                                                                                                                                                                        |                                                            | Remarks |                      |  |  |  |
| Pub Rmks:<br>Inclusions:<br>Property Listed By: | FANTASTIC BEAUTIFUL Townhome / Condo is AMAZING! NO CARPET (except in Primary bedroom)! There are TWO SEPARATE ENTRANCES! The basement is<br>completely remodled (2021) with a 3pc bath and bedroom which could also be a flex room, and newer vinyl plank flooring. The attached single garage is direct has<br>access to the home. The upper floor features a SPACIOUS OPEN CONCEPT Kitchen / Dining / Great room with gas fireplace, and garden door leading to a spacious<br>deck. Off the kitchen is another deck with stairs leading to the back of the property, which is direct access to on street parking, bus route and all amenities. The 3rd<br>floor finds 2 PRIMARY BEDROOM SUITES! Each with their own BATHROOMS! The larger Primary Suite has a 2 person shower, separate soaker tub and lots of<br>storage! SO MUCH TO LOVE! The PERFECT STARTER HOME! JUST BRING YOUR CHEQUE BOOK AND MOVE RIGHT IN1 CALL NOW TO VIEW. Bonus: Central Air (2024)<br>new furnace (2021)<br>FRIDGE, STOVE, DISHWASHER, WASHER/DRYER, MICROWAVE, ALL WINDOW BLINDS, GARAGE DOOR OPENER<br>RE/MAX FORT MCMURRAY |                                                            |         |                      |  |  |  |