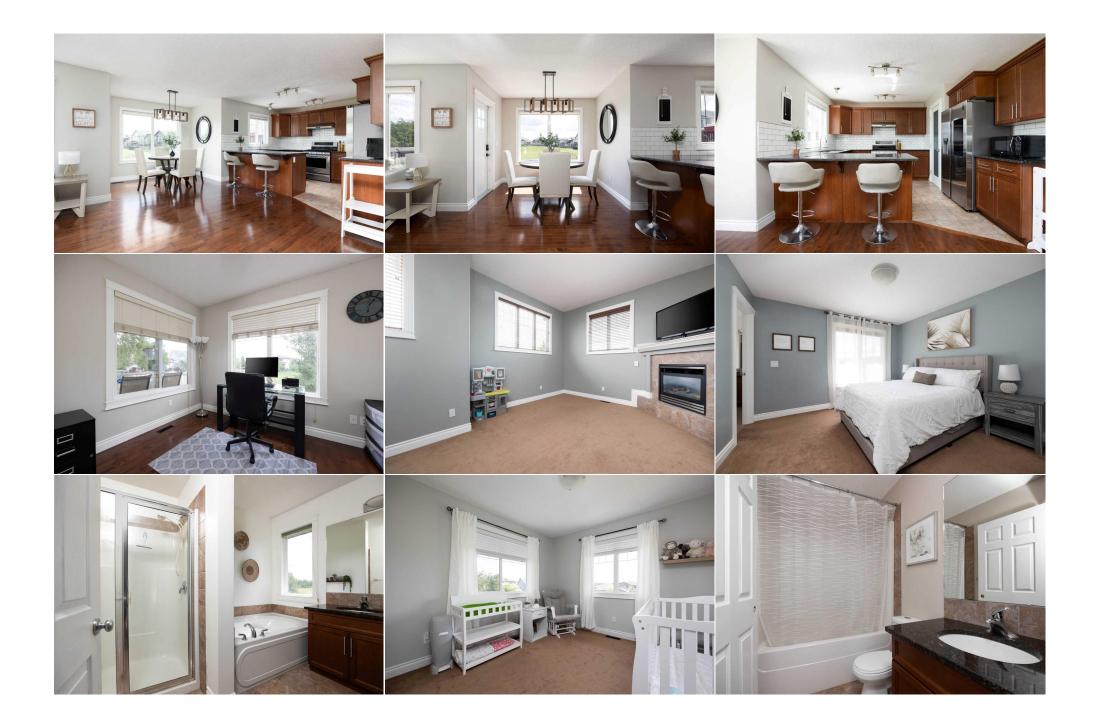

| Dining Room                                     | Basement                                                                                                                                                                                                                                                                                                                    | 7`10" x 6`1"                                                                                                                                                                                                                                                                                                                                                                                                                            | Game Room<br>Legal/Tax/Financial                                                                                                                                                                                                                                                                                                                                                                                                                                                              | Basement                                                                                                                                                                                                                                                                                                                                                                                                                                                                                                                                                                                                                                                                                                                                                                                                                                                                                                                                                                                                                                                                                                                                                                              | 9`10" x 8`4" |  |
|-------------------------------------------------|-----------------------------------------------------------------------------------------------------------------------------------------------------------------------------------------------------------------------------------------------------------------------------------------------------------------------------|-----------------------------------------------------------------------------------------------------------------------------------------------------------------------------------------------------------------------------------------------------------------------------------------------------------------------------------------------------------------------------------------------------------------------------------------|-----------------------------------------------------------------------------------------------------------------------------------------------------------------------------------------------------------------------------------------------------------------------------------------------------------------------------------------------------------------------------------------------------------------------------------------------------------------------------------------------|---------------------------------------------------------------------------------------------------------------------------------------------------------------------------------------------------------------------------------------------------------------------------------------------------------------------------------------------------------------------------------------------------------------------------------------------------------------------------------------------------------------------------------------------------------------------------------------------------------------------------------------------------------------------------------------------------------------------------------------------------------------------------------------------------------------------------------------------------------------------------------------------------------------------------------------------------------------------------------------------------------------------------------------------------------------------------------------------------------------------------------------------------------------------------------------|--------------|--|
| Title:<br><b>Fee Simple</b><br>Legal Desc:      | 0826363                                                                                                                                                                                                                                                                                                                     | Zoning:<br><b>R1</b>                                                                                                                                                                                                                                                                                                                                                                                                                    | Remarks                                                                                                                                                                                                                                                                                                                                                                                                                                                                                       |                                                                                                                                                                                                                                                                                                                                                                                                                                                                                                                                                                                                                                                                                                                                                                                                                                                                                                                                                                                                                                                                                                                                                                                       |              |  |
| Pub Rmks:<br>Inclusions:<br>Property Listed By: | Welcome to 117 Merga<br>boasts 4 spacious bedr<br>large kitchen is a delig<br>fireplace, perfect for fa<br>you'll find a bonus roor<br>bedrooms are designed<br>with soaker tub and a f<br>bathroom. It also inclue<br>backs onto the beautifu<br>convenience and natur<br>need for a convenient a<br>property your new hom | nser Place, a stunning 2-stor<br>ooms and 3.5 bathrooms, off<br>ht, featuring quartz countert<br>mily gatherings and relaxing<br>n that provides a versatile sp<br>d with comfort in mind, provi<br>full common bathroom. The fi<br>des a kitchenette, making it a<br>ul Birchwood Trails, offering<br>al beauty right in their backy<br>and comfortable lifestyle. Thi<br>ne. Schedule a viewing today<br>o, dishwasher, washer and dr | ry residence nestled in one of Eagle<br>fering ample space for your family,<br>cops, a pantry, and modern appliance<br>g evenings. Finishing off the main flo<br>bace for a playroom, or additional lo<br>ding plenty of space and natural lig<br>ully finished basement expands you<br>an ideal space for guests or extend<br>over 100 kilometers of trails for wal<br>yard. Situated close to schools, shop<br>is home truly checks all the boxes for<br>and experience the best of Eagle R | GARAGE, WALKING DISTANCE TO SCHOOLS, SHOPPING, RESTAURANTS AND MOVIE THEATRE!<br>ded in one of Eagle Ridge's most sought-after neighbourhoods. This lovely maintained home<br>ce for your family. Step inside to rich hardwood floors that flow throughout the main level. The<br>nd modern appliances. Adjacent to the kitchen is a cozy living room complete with a gas<br>hing off the main floor is an office overlooking the greenspace and a 2pc bathroom. Upstairs,<br>om, or additional lounge area, also featuring a gas fireplace. The master suite and additional<br>face and natural light. On the second floor you will also find your laundry, the primary ensuite<br>ement expands your living space with a family room, an additional bedroom, and a full<br>ir guests or extended family. Freshly painted from top to bottom, this home is move-in ready. It<br>ters of trails for walking, running, hiking, skiing, or biking. Outdoor enthusiasts will love the<br>base to schools, shopping, and highway access, 117 Merganser Place provides everything you<br>tecks all the boxes for modern family living. Don't miss the opportunity to make this exceptional |              |  |