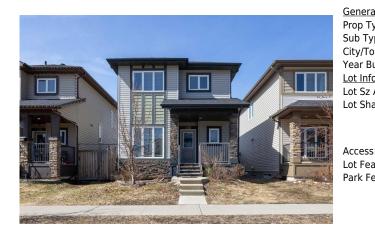

## 152 COLLICOTT Drive, Fort McMurray T9K2W8

| MLS®#:  | A2153699 | Area:   | Parsons North | Listing<br>Date: | 08/01/24 | List Price: <b>\$554,900</b> |
|---------|----------|---------|---------------|------------------|----------|------------------------------|
| Status: | Active   | County: | Wood Buffalo  | Change:          | None     | Association: Fort McMurray   |