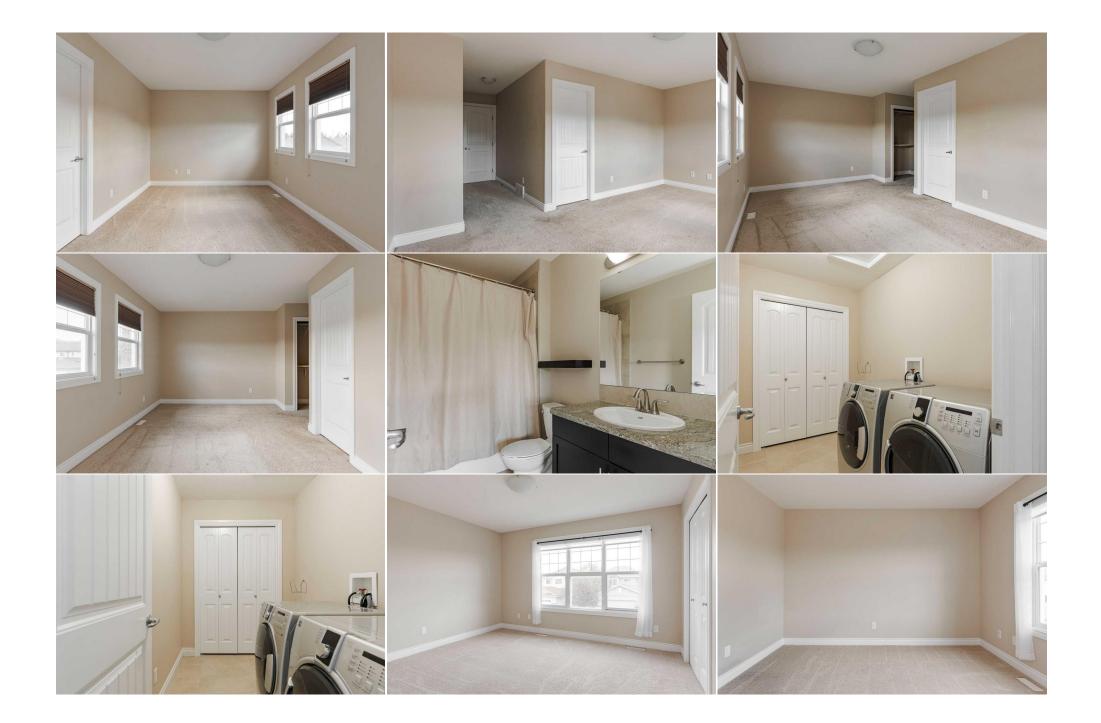

| General Information |                   |                     |                       | DOM                     |                          |
|---------------------|-------------------|---------------------|-----------------------|-------------------------|--------------------------|
| Prop Type:          | Residential       |                     |                       | 44                      |                          |
| Sub Type:           | Semi Detached (Ha | alf                 |                       | <u>Layout</u>           |                          |
|                     | Duplex)           | Finished Floor Ar   | ea                    | Beds:                   | 3 (2 1 )                 |
| City/Town:          | Fort McMurray     | Abv Sqft:           | 1,546                 | Baths:                  | 3.5 (3 1)                |
| Year Built:         | 2010              | Low Sqft:           |                       | Style:                  | 2 Storey,Side by Side    |
| Lot Information     |                   | Ttl Sqft:           | 1,546                 |                         |                          |
| Lot Sz Ar:          | 4,164 sqft        |                     |                       | Dorling                 |                          |
| Lot Shape:          |                   |                     |                       | Parking                 | <u>.</u>                 |
| •                   |                   |                     |                       | Ttl Park:               | 4                        |
|                     |                   |                     |                       | Garage Sz:              | 2                        |
| Access:             |                   |                     |                       |                         |                          |
| Lot Feat:           | Back Yard,Corner  | Lot,Fruit Trees/Shi | rub(s),Front Yard,Law | n,Garden,Landscaped,I   | Private, Rectangular Lot |
| Park Feat:          | Double Garage De  | tached,Garage Do    | or Opener,Heated Ga   | rage,Insulated,Oversize | d                        |

|                                                                   |                                                                             |                                                                     | Utilities and Features                                                                                     |                                                                 |                                                                                   |  |
|-------------------------------------------------------------------|-----------------------------------------------------------------------------|---------------------------------------------------------------------|------------------------------------------------------------------------------------------------------------|-----------------------------------------------------------------|-----------------------------------------------------------------------------------|--|
| Roof:                                                             | Asphalt Shingle                                                             |                                                                     | Construction:                                                                                              |                                                                 |                                                                                   |  |
| Heating:                                                          | High Efficiency, In Floor, Forced Air, Hot                                  |                                                                     | Vinyl Siding                                                                                               | Vinyl Siding                                                    |                                                                                   |  |
| 5                                                                 | Water,Natural Gas                                                           |                                                                     | Flooring:                                                                                                  |                                                                 |                                                                                   |  |
| Sewer:                                                            |                                                                             |                                                                     | Carpet, Ceramic Tile, Hardwood                                                                             |                                                                 |                                                                                   |  |
| Ext Feat:                                                         |                                                                             |                                                                     | Water Source:                                                                                              |                                                                 |                                                                                   |  |
|                                                                   |                                                                             |                                                                     | Fnd/Bsmt:                                                                                                  |                                                                 |                                                                                   |  |
|                                                                   |                                                                             |                                                                     | Poured Concrete                                                                                            |                                                                 |                                                                                   |  |
|                                                                   |                                                                             |                                                                     |                                                                                                            |                                                                 | war Window Coverings                                                              |  |
| Kitchen Appl:                                                     | Central Air Conditioner.                                                    | Garage Control(s).Gas Stove.Mici                                    | owave.Refrigerator.Tankless Wat                                                                            | er Heater.Washer.Washer/Dr\                                     | /er.window Coverings                                                              |  |
| Kitchen Appl:<br>Int Feat:                                        |                                                                             | Garage Control(s),Gas Stove,Mici<br>rown Molding.French Door.Kitche | -                                                                                                          | -                                                               | -                                                                                 |  |
| Kitchen Appl:<br>Int Feat:                                        |                                                                             | -                                                                   | -                                                                                                          | -                                                               | Sump Pump(s),Vaulted Ceiling(s),Vinyl                                             |  |
| Int Feat:                                                         | Bar,Closet Organizers,C                                                     | -                                                                   | -                                                                                                          | -                                                               | -                                                                                 |  |
| ••                                                                | Bar,Closet Organizers,C                                                     | -                                                                   | -                                                                                                          | -                                                               | -                                                                                 |  |
| Int Feat:                                                         | Bar,Closet Organizers,C                                                     | -                                                                   | n Island,Pantry,See Remarks,Sep                                                                            | -                                                               | -                                                                                 |  |
| Int Feat:<br>Utilities:<br><u>Room</u>                            | Bar,Closet Organizers,C<br>Windows<br>Level                                 | rown Molding,French Door,Kitche                                     | n Island,Pantry,See Remarks,Sep<br>Room Information                                                        | arate Entrance,Soaking Tub,S                                    | Sump Pump(s),Vaulted Ceiling(s),Vinyl                                             |  |
| Int Feat:<br>Utilities:<br><u>Room</u><br>2pc Bathroom            | Bar,Closet Organizers,C<br>Windows<br><u>Level</u><br>Main                  | rown Molding,French Door,Kitche                                     | n Island,Pantry,See Remarks,Sep<br>Room Information<br><u>Room</u>                                         | arate Entrance,Soaking Tub,S<br>Level<br>Upper                  | Sump Pump(s), Vaulted Ceiling(s), Vinyl                                           |  |
| Int Feat:<br>Utilities:<br>Room<br>2pc Bathroom<br>Bedroom - Prir | Bar,Closet Organizers,C<br>Windows<br><u>Level</u><br>Main<br>Main<br>Upper | rown Molding,French Door,Kitche<br>Dimensions<br>6`10" x 8`5"       | n Island,Pantry,See Remarks,Sep<br>Room Information<br><u>Room</u><br>4pc Ensuite bath                     | arate Entrance,Soaking Tub,S                                    | Sump Pump(s),Vaulted Ceiling(s),Vinyl<br>Dimensions<br>5`5" x 9`0"                |  |
| Int Feat:                                                         | Bar,Closet Organizers,C<br>Windows<br><u>Level</u><br>Main                  | Dimensions<br>6`10" x 8`5"<br>19`4" x 17`10"                        | n Island,Pantry,See Remarks,Sep<br>Room Information<br><u>Room</u><br>4pc Ensuite bath<br>4pc Ensuite bath | arate Entrance,Soaking Tub,S<br>L <u>evel</u><br>Upper<br>Upper | Sump Pump(s),Vaulted Ceiling(s),Vinyl<br>Dimensions<br>5`5" x 9`0"<br>9`0" x 5`6" |  |

| Title:<br><b>Fee Simple</b><br>Legal Desc:      | Zoning:<br>R2<br>0826363<br>Remarks                                                                                                                                                                                                                                                                                                                                                                                                                                                                                                                                                                                                                                                                                                                                                                                                                                                                                                                                                                                                                                                                                                                                                                                                                                                                                                                                                                                                                                                                                                                                                                                                                                                                                                                                                                                                                                                                                                                                                                                                                                              |
|-------------------------------------------------|----------------------------------------------------------------------------------------------------------------------------------------------------------------------------------------------------------------------------------------------------------------------------------------------------------------------------------------------------------------------------------------------------------------------------------------------------------------------------------------------------------------------------------------------------------------------------------------------------------------------------------------------------------------------------------------------------------------------------------------------------------------------------------------------------------------------------------------------------------------------------------------------------------------------------------------------------------------------------------------------------------------------------------------------------------------------------------------------------------------------------------------------------------------------------------------------------------------------------------------------------------------------------------------------------------------------------------------------------------------------------------------------------------------------------------------------------------------------------------------------------------------------------------------------------------------------------------------------------------------------------------------------------------------------------------------------------------------------------------------------------------------------------------------------------------------------------------------------------------------------------------------------------------------------------------------------------------------------------------------------------------------------------------------------------------------------------------|
| Pub Rmks:<br>Inclusions:<br>Property Listed By: | AMAZING OPPURTUNITY TO OWN AT A GREAT PRICE WITH TONS OF SQ FT; COMING IN JUST UNDER 2300 SQ FT OF LIVING SPACE AND A DETACHED, OVERSIZED<br>DOUBLE HEATED GARAGE 24X24 IN SIZE(ext measurements), AND IN WALKING DISTANCE TO SCHOOLS IN EAGLE RIDGE. You will be hard pressed to find this home in<br>this market for under \$450k. This spacious ALVES built home features a fantastic layout that begins with 9ft ceilings , an oversized front foyer that leads to your<br>living room featuring hardwood floors. This home has a great open feel, although your living room and kitchen are not open to each other. The masssive kitchen<br>gives you a great space to entertain or loads of room for you family to enjoy evening meals together. The custom quality kitchen has loads of cabinets, large island<br>with eat up breakfast bar, pantry, stainless appliances including a gas range. In addition this eat in kitchen features a massive dining room area. This main level is<br>complete with no carpet just hardwood floors and title, and a 2 pc powder room. The upper level offers to Primary bedrooms each featuring a full ensuite and large<br>closet spaces. The offer level features an upper level separate laundry room. The fully finished basement features SEPARATE ENTRANCE, INFLOOR HEAT, WET BAR/<br>KITCHENETTE, AND INFLOOR HEAT. This lower lower level offer lots of versatility and can be additional space for the upper level, or a great mortgage helper.<br>Complete with a bedroom, full bathroom, family room, laundry room and lots of storage. Other mentionable features of this amazing property, CENTRAL A/C, HOT<br>WATER ON DEMAND, CENTRAL VAC, and a large front and rear yard with flower gardens, beautiful landscaping, and additional truck parking or RV PARKING, right<br>next to your garage. Call and schedule your tour of this fantastic opportunity to own.<br>FRIDGE, GAS STOVE, DISHWASHER, WASHER, DRYER, WINDOW COVERINGS, GARAGE HEATER, CENTRAL A/C, ALL BASEMENT FURNISHINGS<br>COLDWELL BANKER UNITED |