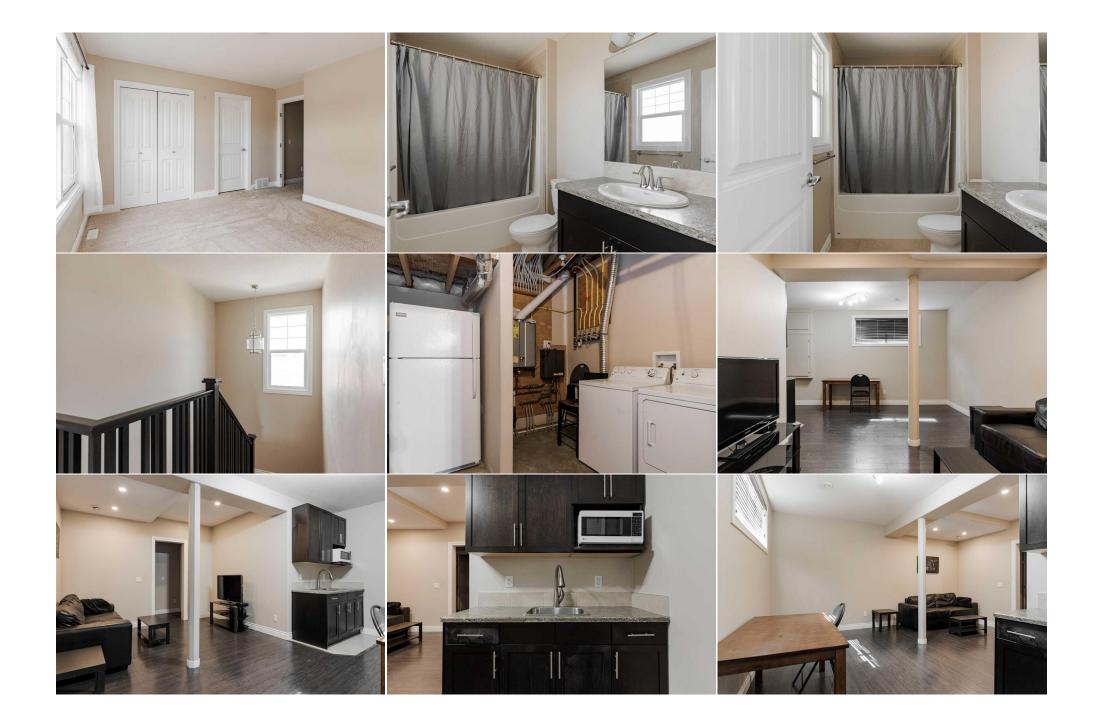

|                                                                   |                                                                             |                                                                     | Utilities and Features                                                                                     |                                                                 |                                                                                   |  |
|-------------------------------------------------------------------|-----------------------------------------------------------------------------|---------------------------------------------------------------------|------------------------------------------------------------------------------------------------------------|-----------------------------------------------------------------|-----------------------------------------------------------------------------------|--|
| Roof:                                                             | Asphalt Shingle                                                             |                                                                     | Construction:                                                                                              |                                                                 |                                                                                   |  |
| Heating:                                                          | High Efficiency, In Floor, Forced Air, Hot                                  |                                                                     | Vinyl Siding                                                                                               | Vinyl Siding                                                    |                                                                                   |  |
| 5                                                                 | Water,Natural Gas                                                           |                                                                     | Flooring:                                                                                                  |                                                                 |                                                                                   |  |
| Sewer:                                                            |                                                                             |                                                                     | Carpet, Ceramic Tile, Hardwood                                                                             |                                                                 |                                                                                   |  |
| Ext Feat:                                                         |                                                                             |                                                                     | Water Source:                                                                                              |                                                                 |                                                                                   |  |
|                                                                   |                                                                             |                                                                     | Fnd/Bsmt:                                                                                                  |                                                                 |                                                                                   |  |
|                                                                   |                                                                             |                                                                     | Poured Concrete                                                                                            |                                                                 |                                                                                   |  |
|                                                                   |                                                                             |                                                                     |                                                                                                            |                                                                 | war Window Coverings                                                              |  |
| Kitchen Appl:                                                     | Central Air Conditioner.                                                    | Garage Control(s).Gas Stove.Mici                                    | owave.Refrigerator.Tankless Wat                                                                            | er Heater.Washer.Washer/Dr\                                     | /er.window Coverings                                                              |  |
| Kitchen Appl:<br>Int Feat:                                        |                                                                             | Garage Control(s),Gas Stove,Mici<br>rown Molding.French Door.Kitche | -                                                                                                          | -                                                               | -                                                                                 |  |
| Kitchen Appl:<br>Int Feat:                                        |                                                                             | -                                                                   | -                                                                                                          | -                                                               | Sump Pump(s),Vaulted Ceiling(s),Vinyl                                             |  |
| Int Feat:                                                         | Bar,Closet Organizers,C                                                     | -                                                                   | -                                                                                                          | -                                                               | -                                                                                 |  |
| ••                                                                | Bar,Closet Organizers,C                                                     | -                                                                   | -                                                                                                          | -                                                               | -                                                                                 |  |
| Int Feat:                                                         | Bar,Closet Organizers,C                                                     | -                                                                   | n Island,Pantry,See Remarks,Sep                                                                            | -                                                               | -                                                                                 |  |
| Int Feat:<br>Utilities:<br><u>Room</u>                            | Bar,Closet Organizers,C<br>Windows<br>Level                                 | rown Molding,French Door,Kitche                                     | n Island,Pantry,See Remarks,Sep<br>Room Information                                                        | arate Entrance,Soaking Tub,S                                    | Sump Pump(s),Vaulted Ceiling(s),Vinyl                                             |  |
| Int Feat:<br>Utilities:<br><u>Room</u><br>2pc Bathroom            | Bar,Closet Organizers,C<br>Windows<br><u>Level</u><br>Main                  | rown Molding,French Door,Kitche                                     | n Island,Pantry,See Remarks,Sep<br>Room Information<br><u>Room</u>                                         | arate Entrance,Soaking Tub,S<br>Level<br>Upper                  | Sump Pump(s), Vaulted Ceiling(s), Vinyl                                           |  |
| Int Feat:<br>Utilities:<br>Room<br>2pc Bathroom<br>Bedroom - Prir | Bar,Closet Organizers,C<br>Windows<br><u>Level</u><br>Main<br>Main<br>Upper | rown Molding,French Door,Kitche<br>Dimensions<br>6`10" x 8`5"       | n Island,Pantry,See Remarks,Sep<br>Room Information<br><u>Room</u><br>4pc Ensuite bath                     | arate Entrance,Soaking Tub,S                                    | Sump Pump(s),Vaulted Ceiling(s),Vinyl<br>Dimensions<br>5`5" x 9`0"                |  |
| Int Feat:                                                         | Bar,Closet Organizers,C<br>Windows<br><u>Level</u><br>Main                  | Dimensions<br>6`10" x 8`5"<br>19`4" x 17`10"                        | n Island,Pantry,See Remarks,Sep<br>Room Information<br><u>Room</u><br>4pc Ensuite bath<br>4pc Ensuite bath | arate Entrance,Soaking Tub,S<br>L <u>evel</u><br>Upper<br>Upper | Sump Pump(s),Vaulted Ceiling(s),Vinyl<br>Dimensions<br>5`5" x 9`0"<br>9`0" x 5`6" |  |

| Title:<br><b>Fee Simple</b><br>Legal Desc:      | Zoning:<br>R2<br>0826363<br>Remarks                                                                                                                                                                                                                                                                                                                                                                                                                                                                                                                                                                                                                                                                                                                                                                                                                                                                                                                                                                                                                                                                                                                                                                                                                                                                                                                                                                                                                                                                                                                                                                                                                                                                                                                                                                                                                                                                                                                                                                                                                                              |
|-------------------------------------------------|----------------------------------------------------------------------------------------------------------------------------------------------------------------------------------------------------------------------------------------------------------------------------------------------------------------------------------------------------------------------------------------------------------------------------------------------------------------------------------------------------------------------------------------------------------------------------------------------------------------------------------------------------------------------------------------------------------------------------------------------------------------------------------------------------------------------------------------------------------------------------------------------------------------------------------------------------------------------------------------------------------------------------------------------------------------------------------------------------------------------------------------------------------------------------------------------------------------------------------------------------------------------------------------------------------------------------------------------------------------------------------------------------------------------------------------------------------------------------------------------------------------------------------------------------------------------------------------------------------------------------------------------------------------------------------------------------------------------------------------------------------------------------------------------------------------------------------------------------------------------------------------------------------------------------------------------------------------------------------------------------------------------------------------------------------------------------------|
| Pub Rmks:<br>Inclusions:<br>Property Listed By: | AMAZING OPPURTUNITY TO OWN AT A GREAT PRICE WITH TONS OF SQ FT; COMING IN JUST UNDER 2300 SQ FT OF LIVING SPACE AND A DETACHED, OVERSIZED<br>DOUBLE HEATED GARAGE 24X24 IN SIZE(ext measurements), AND IN WALKING DISTANCE TO SCHOOLS IN EAGLE RIDGE. You will be hard pressed to find this home in<br>this market for under \$450k. This spacious ALVES built home features a fantastic layout that begins with 9ft ceilings , an oversized front foyer that leads to your<br>living room featuring hardwood floors. This home has a great open feel, although your living room and kitchen are not open to each other. The masssive kitchen<br>gives you a great space to entertain or loads of room for you family to enjoy evening meals together. The custom quality kitchen has loads of cabinets, large island<br>with eat up breakfast bar, pantry, stainless appliances including a gas range. In addition this eat in kitchen features a massive dining room area. This main level is<br>complete with no carpet just hardwood floors and title, and a 2 pc powder room. The upper level offers to Primary bedrooms each featuring a full ensuite and large<br>closet spaces. The offer level features an upper level separate laundry room. The fully finished basement features SEPARATE ENTRANCE, INFLOOR HEAT, WET BAR/<br>KITCHENETTE, AND INFLOOR HEAT. This lower lower level offer lots of versatility and can be additional space for the upper level, or a great mortgage helper.<br>Complete with a bedroom, full bathroom, family room, laundry room and lots of storage. Other mentionable features of this amazing property, CENTRAL A/C, HOT<br>WATER ON DEMAND, CENTRAL VAC, and a large front and rear yard with flower gardens, beautiful landscaping, and additional truck parking or RV PARKING, right<br>next to your garage. Call and schedule your tour of this fantastic opportunity to own.<br>FRIDGE, GAS STOVE, DISHWASHER, WASHER, DRYER, WINDOW COVERINGS, GARAGE HEATER, CENTRAL A/C, ALL BASEMENT FURNISHINGS<br>COLDWELL BANKER UNITED |