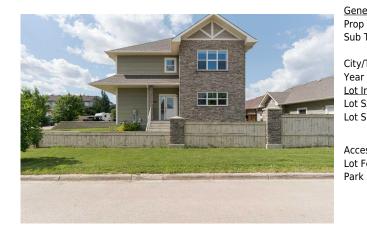

## 106 MERGANSER Crescent, Fort McMurray T9K 0S4

| MLS®#:  | A2153586 | Area:   | Eagle Ridge  | Listing          | 08/05/24       | List Price: <b>\$429,888</b> |
|---------|----------|---------|--------------|------------------|----------------|------------------------------|
| Status: | Active   | County: | Wood Buffalo | Date:<br>Change: | -\$10k, 13-Sep | Association: Fort McMurray   |

| General Information |                   |                     |                       | DOM                     |                          |
|---------------------|-------------------|---------------------|-----------------------|-------------------------|--------------------------|
| Prop Type:          | Residential       |                     |                       | 44                      |                          |
| Sub Type:           | Semi Detached (Ha | alf                 |                       | <u>Layout</u>           |                          |
|                     | Duplex)           | Finished Floor Ar   | ea                    | Beds:                   | 3 (2 1 )                 |
| City/Town:          | Fort McMurray     | Abv Sqft:           | 1,546                 | Baths:                  | 3.5 (3 1)                |
| Year Built:         | 2010              | Low Sqft:           |                       | Style:                  | 2 Storey,Side by Side    |
| Lot Information     |                   | Ttl Sqft:           | 1,546                 |                         |                          |
| Lot Sz Ar:          | 4,164 sqft        |                     |                       | Dorling                 |                          |
| Lot Shape:          |                   |                     |                       | Parking                 | <u>.</u>                 |
| •                   |                   |                     |                       | Ttl Park:               | 4                        |
|                     |                   |                     |                       | Garage Sz:              | 2                        |
| Access:             |                   |                     |                       |                         |                          |
| Lot Feat:           | Back Yard,Corner  | Lot,Fruit Trees/Shi | rub(s),Front Yard,Law | n,Garden,Landscaped,I   | Private, Rectangular Lot |
| Park Feat:          | Double Garage De  | tached,Garage Do    | or Opener,Heated Ga   | rage,Insulated,Oversize | d                        |

| Title:<br><b>Fee Simple</b><br>Legal Desc:      | Zoning:<br>R2<br>0826363<br>Remarks                                                                                                                                                                                                                                                                                                                                                                                                                                                                                                                                                                                                                                                                                                                                                                                                                                                                                                                                                                                                                                                                                                                                                                                                                                                                                                                                                                                                                                                                                                                                                                                                                                                                                                                                                                                                                                                                                                                                                                                                                                              |
|-------------------------------------------------|----------------------------------------------------------------------------------------------------------------------------------------------------------------------------------------------------------------------------------------------------------------------------------------------------------------------------------------------------------------------------------------------------------------------------------------------------------------------------------------------------------------------------------------------------------------------------------------------------------------------------------------------------------------------------------------------------------------------------------------------------------------------------------------------------------------------------------------------------------------------------------------------------------------------------------------------------------------------------------------------------------------------------------------------------------------------------------------------------------------------------------------------------------------------------------------------------------------------------------------------------------------------------------------------------------------------------------------------------------------------------------------------------------------------------------------------------------------------------------------------------------------------------------------------------------------------------------------------------------------------------------------------------------------------------------------------------------------------------------------------------------------------------------------------------------------------------------------------------------------------------------------------------------------------------------------------------------------------------------------------------------------------------------------------------------------------------------|
| Pub Rmks:<br>Inclusions:<br>Property Listed By: | AMAZING OPPURTUNITY TO OWN AT A GREAT PRICE WITH TONS OF SQ FT; COMING IN JUST UNDER 2300 SQ FT OF LIVING SPACE AND A DETACHED, OVERSIZED<br>DOUBLE HEATED GARAGE 24X24 IN SIZE(ext measurements), AND IN WALKING DISTANCE TO SCHOOLS IN EAGLE RIDGE. You will be hard pressed to find this home in<br>this market for under \$450k. This spacious ALVES built home features a fantastic layout that begins with 9ft ceilings , an oversized front foyer that leads to your<br>living room featuring hardwood floors. This home has a great open feel, although your living room and kitchen are not open to each other. The masssive kitchen<br>gives you a great space to entertain or loads of room for you family to enjoy evening meals together. The custom quality kitchen has loads of cabinets, large island<br>with eat up breakfast bar, pantry, stainless appliances including a gas range. In addition this eat in kitchen features a massive dining room area. This main level is<br>complete with no carpet just hardwood floors and title, and a 2 pc powder room. The upper level offers to Primary bedrooms each featuring a full ensuite and large<br>closet spaces. The offer level features an upper level separate laundry room. The fully finished basement features SEPARATE ENTRANCE, INFLOOR HEAT, WET BAR/<br>KITCHENETTE, AND INFLOOR HEAT. This lower lower level offer lots of versatility and can be additional space for the upper level, or a great mortgage helper.<br>Complete with a bedroom, full bathroom, family room, laundry room and lots of storage. Other mentionable features of this amazing property, CENTRAL A/C, HOT<br>WATER ON DEMAND, CENTRAL VAC, and a large front and rear yard with flower gardens, beautiful landscaping, and additional truck parking or RV PARKING, right<br>next to your garage. Call and schedule your tour of this fantastic opportunity to own.<br>FRIDGE, GAS STOVE, DISHWASHER, WASHER, DRYER, WINDOW COVERINGS, GARAGE HEATER, CENTRAL A/C, ALL BASEMENT FURNISHINGS<br>COLDWELL BANKER UNITED |