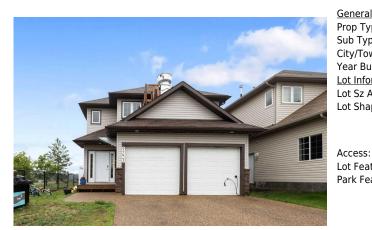

## 247 PACIFIC Crescent, Fort McMurray T9K 0G1

MLS®#: **A2152900** Area: **Timberlea** Listing **07/26/24** List Price: **\$599,900** 

Status: Active County: Wood Buffalo Change: None Association: Fort McMurray

Garage Sz:

4 (3 1 )

3.5 (3 1)

2 Storey

4

2

54

Lot Feat: Back Yard, Landscaped, Standard Shaped Lot

Park Feat: **Double Garage Attached, Driveway** 