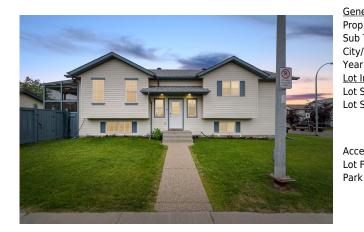

## 140 ARCHIBALD Close, Fort McMurray T9K 2P3

| MLS®#:  | A2152397 | Area:   | Timberlea    | Listing          | 07/28/24      | List Price: \$459,700      |
|---------|----------|---------|--------------|------------------|---------------|----------------------------|
| Status: | Active   | County: | Wood Buffalo | Date:<br>Change: | -\$6k, 13-Jan | Association: Fort McMurray |

| General Information |                    |                    |                     | DOM                    |                        |
|---------------------|--------------------|--------------------|---------------------|------------------------|------------------------|
| Prop Type:          | Residential        |                    |                     | 176                    |                        |
| Sub Type:           | Detached           |                    |                     | <u>Layout</u>          |                        |
| City/Town:          | Fort McMurray      | Finished Floor Are | <u>a</u>            | Beds:                  | 4 (2 2 )               |
| Year Built:         | 2003               | Abv Sqft:          | 1,092               | Baths:                 | 2.0 (2 0)              |
| Lot Information     |                    | Low Sqft:          |                     | Style:                 | Bi-Level               |
| Lot Sz Ar:          | 4,305 sqft         | Ttl Sqft:          | 1,092               |                        |                        |
| Lot Shape:          |                    |                    |                     | Parking                |                        |
|                     |                    |                    |                     | Ttl Park:              | 2                      |
|                     |                    |                    |                     | Garage Sz:             | 2                      |
| Access:             |                    |                    |                     |                        |                        |
| Lot Feat:           | Back Lane,Back Ya  | rd,Corner Lot,Fron | t Yard,Lawn,Landsca | aped                   |                        |
| Park Feat:          | Alley Access, Doub | le Garage Detached | ,Garage Door Open   | er,Garage Faces Rear,H | eated Garage,Insulated |