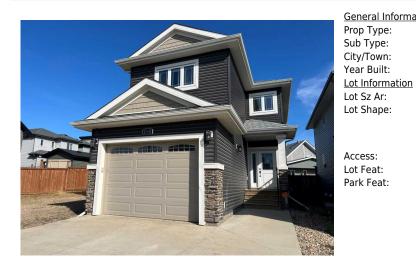

## 190 ATHABASCA Crescent, Fort McMurray T9J 1C6

07/24/24 MLS®#: A2152152 Area: **Abasand** Listing List Price: **\$499,000** 

Status: Active **Wood Buffalo** Association: Fort McMurray County: Change: -\$10k, 07-Aug

## Legal/Tax/Financial

| Title: <b>Fee Simple</b> Legal Desc:      | Zoning: R1S 7822731                                                                                                                                                                                                                                                                                                                                                                                                                                                                                                                                                                                                                                                                                                                                                                                                                                                                                                                                                                                                                                                                                                                    |
|-------------------------------------------|----------------------------------------------------------------------------------------------------------------------------------------------------------------------------------------------------------------------------------------------------------------------------------------------------------------------------------------------------------------------------------------------------------------------------------------------------------------------------------------------------------------------------------------------------------------------------------------------------------------------------------------------------------------------------------------------------------------------------------------------------------------------------------------------------------------------------------------------------------------------------------------------------------------------------------------------------------------------------------------------------------------------------------------------------------------------------------------------------------------------------------------|
|                                           | Remarks                                                                                                                                                                                                                                                                                                                                                                                                                                                                                                                                                                                                                                                                                                                                                                                                                                                                                                                                                                                                                                                                                                                                |
| Pub Rmks: Inclusions: Property Listed By: | This smartly designed 2 story home with separate entrance to basement is in excellent condition! This home has many custom features throughout with high-end finishings. Upgraded kitchen has sit-up island with built in wine rack. Upgraded appliances are stylish and functional. White quartz counter tops and wood cabinets add to the fine character of this exceptional space. The large backyard features a ground level deck offering privacy and comfort. Upstairs are 3 bedrooms with the Prime having its own full ensuite and large walk-in closet complete with built-in organizers! Still on the second floor is a bonus room/office space that brings more versatility to this well built home. The heated attached garage has floor drain and direct access to the home and yard. In the basement is a large kitchenette/wet bar and family room / 2nd living room. The basement's 4th bedroom has full en-suite and large windows. This home is walking distance to the Abasand Trail System, schools, parks and shopping amenities. Book your showing and tour 190 Athabasca Crescent!  N/A  ROYAL LEPAGE BENCHMARK |