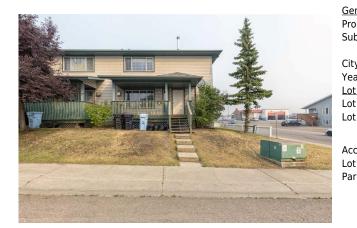

## 100 SIRIUS Avenue, Fort McMurray T9H5E1

| MLS®#:  | A2151875 | Area:   | Thickwood    | Listing<br>Date: | 07/24/24      | List Price: <b>\$355,900</b> |
|---------|----------|---------|--------------|------------------|---------------|------------------------------|
| Status: | Active   | County: | Wood Buffalo | Change:          | -\$9k, 24-Aug | Association: Fort McMurray   |

| <u>General Information</u><br>Prop Type: | Residential                            |                             |           | <u>DOM</u><br>54 |                        |
|------------------------------------------|----------------------------------------|-----------------------------|-----------|------------------|------------------------|
| Sub Type:                                | Semi Detached (H                       | alf                         |           | <u>Layout</u>    |                        |
|                                          | Duplex)                                | Finished Floor Are          | <u>ea</u> | Beds:            | 4(31)                  |
| City/Town:                               | Fort McMurray                          | Abv Sqft:                   | 1,714     | Baths:           | 3.5 (3 1)              |
| Year Built:                              | 1998                                   | Low Sqft:                   |           | Style:           | 2 Storey, Side by Side |
| Lot Information                          |                                        | Ttl Sqft:                   | 1,714     |                  |                        |
| Lot Sz Ar:                               | 2,609 sqft                             |                             |           | Parking          |                        |
| Lot Shape:                               |                                        |                             |           | Ttl Park:        | 1                      |
|                                          |                                        |                             |           | Garage Sz:       | 1                      |
| Access:                                  |                                        |                             |           |                  |                        |
| Lot Feat:<br>Park Feat:                  | Back Lane,Corner<br>Single Garage Atta | Lot,Rectangular Lo<br>ached | ot        |                  |                        |