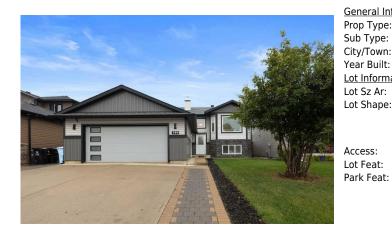

## 199 ALEXANDER Crescent, Fort McMurray T9J1M2

| MLS®#:  | A2151403 | Area:   | Abasand      | Listing<br>Date: | 09/20/24 | List Price: <b>\$540,000</b> |
|---------|----------|---------|--------------|------------------|----------|------------------------------|
| Status: | Pending  | County: | Wood Buffalo | Change:          | None     | Association: Fort McMurray   |

| о Туре:     | Residential       |                        |                 | 27                       |                 |
|-------------|-------------------|------------------------|-----------------|--------------------------|-----------------|
| Type:       | Detached          |                        |                 | <u>Layout</u>            |                 |
| /Town:      | Fort McMurray     | Finished Floor Area    |                 | Beds:                    | 5 (23)          |
| r Built:    | 2002              | Abv Sqft:              | 1,250           | Baths:                   | 3.0 (3 0)       |
| Information |                   | Low Sqft:              |                 | Style:                   | Bi-Level        |
| Sz Ar:      | 6,472 sqft        | Ttl Sqft:              | 1,250           |                          |                 |
| Shape:      |                   |                        |                 | Parking                  |                 |
|             |                   |                        |                 | Ttl Park:                | 5               |
|             |                   |                        |                 | Garage Sz:               | 2               |
| ess:        |                   |                        |                 |                          |                 |
| Feat:       | Back Yard,Backs o | on to Park/Green Space | ,Front Yard,Law | n, Greenbelt, Landscaped | ,Street Lightin |

Back Yard,Backs on to Park/Green Space,Front Yard,Lawn,Greenbelt,Landscaped,Street Lighting Concrete Driveway,Double Garage Attached,Driveway,Front Drive,Garage Door Opener,Garage Faces Front,Heated Garage,Insulated,Off Street,Plug-In,Secured,Side By Side