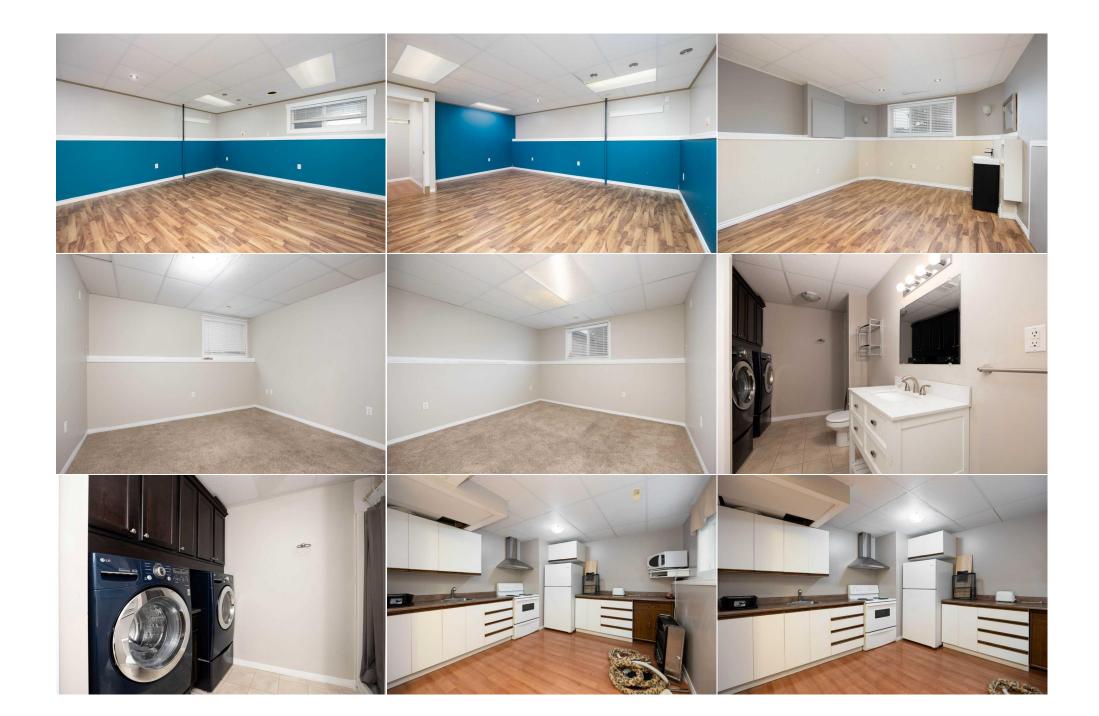

| 3pc Bathroom Basement 12`0" x 10`6"   Legal/Tax/Financial Legal/Tax/Financial   Title: Zoning:   Fee Simple R1   Legal Desc: 0225125   Pub Rmks: Welcome to your sanctuary in the heart of Abasand. This 5-bedroom, 3-bathroom home is a true oasis. 2 bedrooms up 3 bedroor suite, Double attached garage and backing onto open green space. Abasand has the OHV pilot program in place so you can be your backyard. The main floor features an open concept living room, dinning, kitchen with walk in pantry and vaulted ceilings. bathroom for added comfort and privacy. Double sink vanity, walk in shower and steam shower, and to top it off you have a hu                                                                                                                                                                                                                                            |                                                                                                                                                                                                                                                                                                                                                          |
|---------------------------------------------------------------------------------------------------------------------------------------------------------------------------------------------------------------------------------------------------------------------------------------------------------------------------------------------------------------------------------------------------------------------------------------------------------------------------------------------------------------------------------------------------------------------------------------------------------------------------------------------------------------------------------------------------------------------------------------------------------------------------------------------------------------------------------------------------------------------------------------------------------------|----------------------------------------------------------------------------------------------------------------------------------------------------------------------------------------------------------------------------------------------------------------------------------------------------------------------------------------------------------|
| Fee Simple R1   Legal Desc: 0225125   Remarks   Pub Rmks: Welcome to your sanctuary in the heart of Abasand. This 5-bedroom, 3-bathroom home is a true oasis. 2 bedrooms up 3 bedroor suite, Double attached garage and backing onto open green space. Abasand has the OHV pilot program in place so you can be your backyard. The main floor features an open concept living room, dinning, kitchen with walk in pantry and vaulted ceilings. bathroom for added comfort and privacy. Double sink vanity, walk in shower and steam shower, and to top it off you have a hu                                                                                                                                                                                                                                                                                                                                   |                                                                                                                                                                                                                                                                                                                                                          |
| Remarks   Pub Rmks: Welcome to your sanctuary in the heart of Abasand. This 5-bedroom, 3-bathroom home is a true oasis. 2 bedrooms up 3 bedroor suite, Double attached garage and backing onto open green space. Abasand has the OHV pilot program in place so you can be your backyard. The main floor features an open concept living room, dinning, kitchen with walk in pantry and vaulted ceilings. bathroom for added comfort and privacy. Double sink vanity, walk in shower and steam shower, and to top it off you have a hu                                                                                                                                                                                                                                                                                                                                                                         |                                                                                                                                                                                                                                                                                                                                                          |
| suite, Double attached garage and backing onto open green space. Abasand has the OHV pilot program in place so you can be<br>your backyard. The main floor features an open concept living room, dinning, kitchen with walk in pantry and vaulted ceilings.<br>bathroom for added comfort and privacy. Double sink vanity, walk in shower and steam shower, and to top it off you have a hu                                                                                                                                                                                                                                                                                                                                                                                                                                                                                                                   |                                                                                                                                                                                                                                                                                                                                                          |
| main floor is the 2nd bedroom and main bathroom. Downstairs, the basement offers 3 bedrooms.(Basement bedrooms do not h<br>laundry room and living room. The double heated garage has a sink and urinal, that way you can keep all the mess in the garage<br>vehicles. The home had all new siding, singles, eavestroughs and attic insulation replaced in 2017. After a long day at work you<br>back yard that has a Over sized balcony and firepit area. For all your extra garden tools and equipment you will have ample sto<br>covered storage under the deck. This home is in close proximity to two schools, a gas station, strip mall, walking trails, parks,<br>Inclusions:<br>Inclusions:<br>Fridge x2, Stove X2, Dishwasher, Built in Microwave, Front load washer/dryer, Garage door opener remote, built in speaker sys<br>back deck<br>Property Listed By:<br>Royal Lepage Network Realty Corp. | n be on the trails in seconds right from<br>ngs. Master suite has its own ensuite<br>a huge walk in closet. To finish off the<br>not have closets) full kitchen, washroom,<br>garage. Driveway can easily park 3<br>& you can retreat to your low maintenance<br>le storage with the over sized shed and<br>urks, outdoor skating rink and sport courts. |