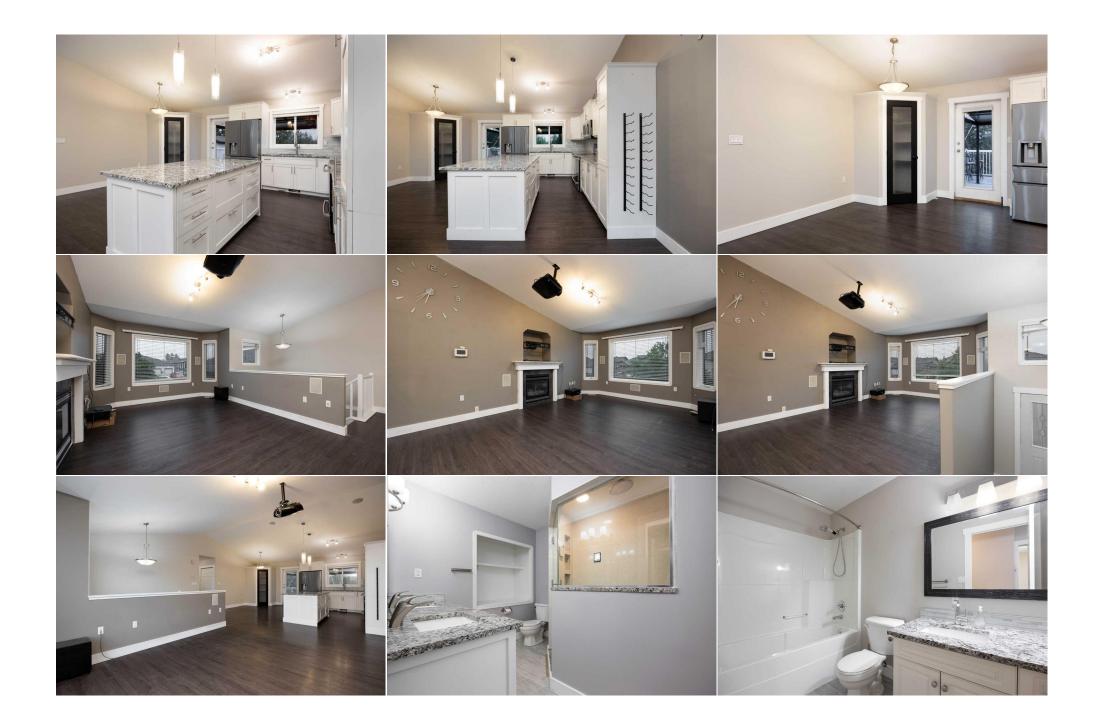

| 3pc Bathroom Basement 12`0" x 10`6"   Legal/Tax/Financial Legal/Tax/Financial   Title: Zoning:   Fee Simple R1   Legal Desc: 0225125   Pub Rmks: Welcome to your sanctuary in the heart of Abasand. This 5-bedroom, 3-bathroom home is a true oasis. 2 bedrooms up 3 bedroor suite, Double attached garage and backing onto open green space. Abasand has the OHV pilot program in place so you can be your backyard. The main floor features an open concept living room, dinning, kitchen with walk in pantry and vaulted ceilings. bathroom for added comfort and privacy. Double sink vanity, walk in shower and steam shower, and to top it off you have a hu                                                                                                                                                                                                                                            |                                                                                                                                                                                                                                                                                                                                                          |
|---------------------------------------------------------------------------------------------------------------------------------------------------------------------------------------------------------------------------------------------------------------------------------------------------------------------------------------------------------------------------------------------------------------------------------------------------------------------------------------------------------------------------------------------------------------------------------------------------------------------------------------------------------------------------------------------------------------------------------------------------------------------------------------------------------------------------------------------------------------------------------------------------------------|----------------------------------------------------------------------------------------------------------------------------------------------------------------------------------------------------------------------------------------------------------------------------------------------------------------------------------------------------------|
| Fee Simple R1   Legal Desc: 0225125   Remarks   Pub Rmks: Welcome to your sanctuary in the heart of Abasand. This 5-bedroom, 3-bathroom home is a true oasis. 2 bedrooms up 3 bedroor suite, Double attached garage and backing onto open green space. Abasand has the OHV pilot program in place so you can be your backyard. The main floor features an open concept living room, dinning, kitchen with walk in pantry and vaulted ceilings. bathroom for added comfort and privacy. Double sink vanity, walk in shower and steam shower, and to top it off you have a hu                                                                                                                                                                                                                                                                                                                                   |                                                                                                                                                                                                                                                                                                                                                          |
| Remarks   Pub Rmks: Welcome to your sanctuary in the heart of Abasand. This 5-bedroom, 3-bathroom home is a true oasis. 2 bedrooms up 3 bedroor suite, Double attached garage and backing onto open green space. Abasand has the OHV pilot program in place so you can be your backyard. The main floor features an open concept living room, dinning, kitchen with walk in pantry and vaulted ceilings. bathroom for added comfort and privacy. Double sink vanity, walk in shower and steam shower, and to top it off you have a hu                                                                                                                                                                                                                                                                                                                                                                         |                                                                                                                                                                                                                                                                                                                                                          |
| suite, Double attached garage and backing onto open green space. Abasand has the OHV pilot program in place so you can be<br>your backyard. The main floor features an open concept living room, dinning, kitchen with walk in pantry and vaulted ceilings.<br>bathroom for added comfort and privacy. Double sink vanity, walk in shower and steam shower, and to top it off you have a hu                                                                                                                                                                                                                                                                                                                                                                                                                                                                                                                   |                                                                                                                                                                                                                                                                                                                                                          |
| main floor is the 2nd bedroom and main bathroom. Downstairs, the basement offers 3 bedrooms.(Basement bedrooms do not h<br>laundry room and living room. The double heated garage has a sink and urinal, that way you can keep all the mess in the garage<br>vehicles. The home had all new siding, singles, eavestroughs and attic insulation replaced in 2017. After a long day at work you<br>back yard that has a Over sized balcony and firepit area. For all your extra garden tools and equipment you will have ample sto<br>covered storage under the deck. This home is in close proximity to two schools, a gas station, strip mall, walking trails, parks,<br>Inclusions:<br>Inclusions:<br>Fridge x2, Stove X2, Dishwasher, Built in Microwave, Front load washer/dryer, Garage door opener remote, built in speaker sys<br>back deck<br>Property Listed By:<br>Royal Lepage Network Realty Corp. | n be on the trails in seconds right from<br>ngs. Master suite has its own ensuite<br>a huge walk in closet. To finish off the<br>not have closets) full kitchen, washroom,<br>garage. Driveway can easily park 3<br>& you can retreat to your low maintenance<br>le storage with the over sized shed and<br>urks, outdoor skating rink and sport courts. |