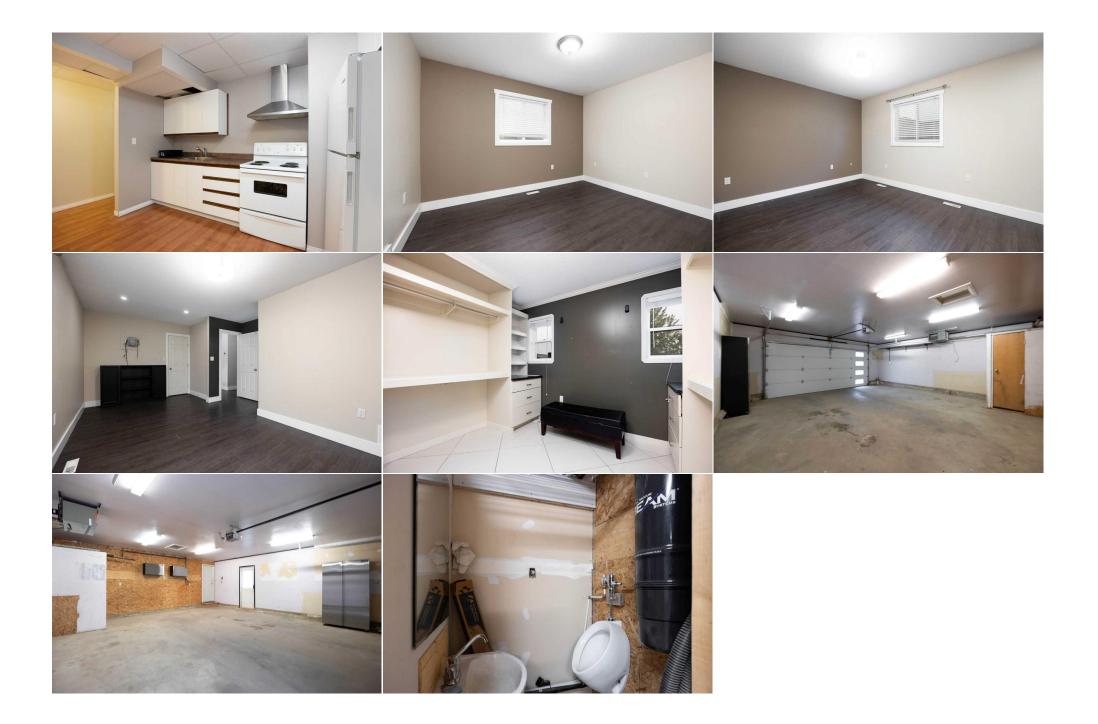

| 3pc Bathroom Basement 12`0" x 10`6"   Legal/Tax/Financial Legal/Tax/Financial   Title: Zoning:   Fee Simple R1   Legal Desc: 0225125   Pub Rmks: Welcome to your sanctuary in the heart of Abasand. This 5-bedroom, 3-bathroom home is a true oasis. 2 bedrooms up 3 bedroor suite, Double attached garage and backing onto open green space. Abasand has the OHV pilot program in place so you can be your backyard. The main floor features an open concept living room, dinning, kitchen with walk in pantry and vaulted ceilings. bathroom for added comfort and privacy. Double sink vanity, walk in shower and steam shower, and to top it off you have a hu                                                                                                                                                                                                                                            |                                                                                                                                                                                                                                                                                                                                                          |
|---------------------------------------------------------------------------------------------------------------------------------------------------------------------------------------------------------------------------------------------------------------------------------------------------------------------------------------------------------------------------------------------------------------------------------------------------------------------------------------------------------------------------------------------------------------------------------------------------------------------------------------------------------------------------------------------------------------------------------------------------------------------------------------------------------------------------------------------------------------------------------------------------------------|----------------------------------------------------------------------------------------------------------------------------------------------------------------------------------------------------------------------------------------------------------------------------------------------------------------------------------------------------------|
| Fee Simple R1   Legal Desc: 0225125   Remarks   Pub Rmks: Welcome to your sanctuary in the heart of Abasand. This 5-bedroom, 3-bathroom home is a true oasis. 2 bedrooms up 3 bedroor suite, Double attached garage and backing onto open green space. Abasand has the OHV pilot program in place so you can be your backyard. The main floor features an open concept living room, dinning, kitchen with walk in pantry and vaulted ceilings. bathroom for added comfort and privacy. Double sink vanity, walk in shower and steam shower, and to top it off you have a hu                                                                                                                                                                                                                                                                                                                                   |                                                                                                                                                                                                                                                                                                                                                          |
| Remarks   Pub Rmks: Welcome to your sanctuary in the heart of Abasand. This 5-bedroom, 3-bathroom home is a true oasis. 2 bedrooms up 3 bedroor suite, Double attached garage and backing onto open green space. Abasand has the OHV pilot program in place so you can be your backyard. The main floor features an open concept living room, dinning, kitchen with walk in pantry and vaulted ceilings. bathroom for added comfort and privacy. Double sink vanity, walk in shower and steam shower, and to top it off you have a hu                                                                                                                                                                                                                                                                                                                                                                         |                                                                                                                                                                                                                                                                                                                                                          |
| suite, Double attached garage and backing onto open green space. Abasand has the OHV pilot program in place so you can be<br>your backyard. The main floor features an open concept living room, dinning, kitchen with walk in pantry and vaulted ceilings.<br>bathroom for added comfort and privacy. Double sink vanity, walk in shower and steam shower, and to top it off you have a hu                                                                                                                                                                                                                                                                                                                                                                                                                                                                                                                   |                                                                                                                                                                                                                                                                                                                                                          |
| main floor is the 2nd bedroom and main bathroom. Downstairs, the basement offers 3 bedrooms.(Basement bedrooms do not h<br>laundry room and living room. The double heated garage has a sink and urinal, that way you can keep all the mess in the garage<br>vehicles. The home had all new siding, singles, eavestroughs and attic insulation replaced in 2017. After a long day at work you<br>back yard that has a Over sized balcony and firepit area. For all your extra garden tools and equipment you will have ample sto<br>covered storage under the deck. This home is in close proximity to two schools, a gas station, strip mall, walking trails, parks,<br>Inclusions:<br>Inclusions:<br>Fridge x2, Stove X2, Dishwasher, Built in Microwave, Front load washer/dryer, Garage door opener remote, built in speaker sys<br>back deck<br>Property Listed By:<br>Royal Lepage Network Realty Corp. | n be on the trails in seconds right from<br>ngs. Master suite has its own ensuite<br>a huge walk in closet. To finish off the<br>not have closets) full kitchen, washroom,<br>garage. Driveway can easily park 3<br>& you can retreat to your low maintenance<br>le storage with the over sized shed and<br>urks, outdoor skating rink and sport courts. |