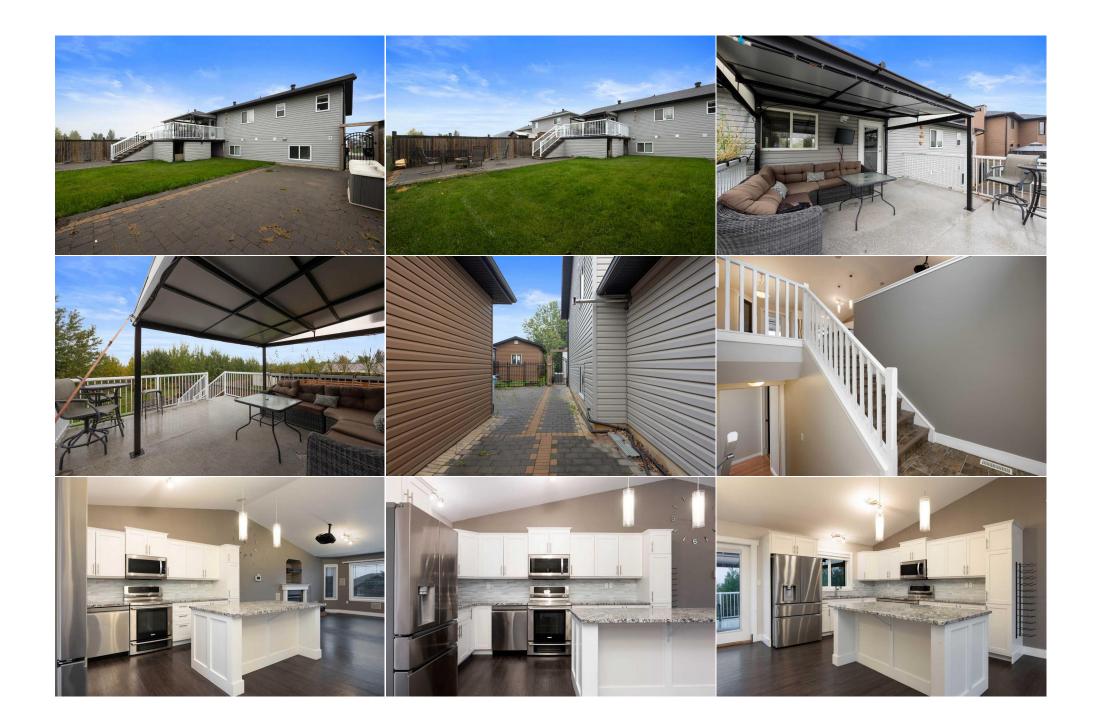

| 3pc Bathroom Basement 12`0" x 10`6"   Legal/Tax/Financial Legal/Tax/Financial   Title: Zoning:   Fee Simple R1   Legal Desc: 0225125   Pub Rmks: Welcome to your sanctuary in the heart of Abasand. This 5-bedroom, 3-bathroom home is a true oasis. 2 bedrooms up 3 bedroor suite, Double attached garage and backing onto open green space. Abasand has the OHV pilot program in place so you can be your backyard. The main floor features an open concept living room, dinning, kitchen with walk in pantry and vaulted ceilings. bathroom for added comfort and privacy. Double sink vanity, walk in shower and steam shower, and to top it off you have a hu                                                                                                                                                                                                                                            |                                                                                                                                                                                                                                                                                                                                                          |
|---------------------------------------------------------------------------------------------------------------------------------------------------------------------------------------------------------------------------------------------------------------------------------------------------------------------------------------------------------------------------------------------------------------------------------------------------------------------------------------------------------------------------------------------------------------------------------------------------------------------------------------------------------------------------------------------------------------------------------------------------------------------------------------------------------------------------------------------------------------------------------------------------------------|----------------------------------------------------------------------------------------------------------------------------------------------------------------------------------------------------------------------------------------------------------------------------------------------------------------------------------------------------------|
| Fee Simple R1   Legal Desc: 0225125   Remarks   Pub Rmks: Welcome to your sanctuary in the heart of Abasand. This 5-bedroom, 3-bathroom home is a true oasis. 2 bedrooms up 3 bedroor suite, Double attached garage and backing onto open green space. Abasand has the OHV pilot program in place so you can be your backyard. The main floor features an open concept living room, dinning, kitchen with walk in pantry and vaulted ceilings. bathroom for added comfort and privacy. Double sink vanity, walk in shower and steam shower, and to top it off you have a hu                                                                                                                                                                                                                                                                                                                                   |                                                                                                                                                                                                                                                                                                                                                          |
| Remarks   Pub Rmks: Welcome to your sanctuary in the heart of Abasand. This 5-bedroom, 3-bathroom home is a true oasis. 2 bedrooms up 3 bedroor suite, Double attached garage and backing onto open green space. Abasand has the OHV pilot program in place so you can be your backyard. The main floor features an open concept living room, dinning, kitchen with walk in pantry and vaulted ceilings. bathroom for added comfort and privacy. Double sink vanity, walk in shower and steam shower, and to top it off you have a hu                                                                                                                                                                                                                                                                                                                                                                         |                                                                                                                                                                                                                                                                                                                                                          |
| suite, Double attached garage and backing onto open green space. Abasand has the OHV pilot program in place so you can be<br>your backyard. The main floor features an open concept living room, dinning, kitchen with walk in pantry and vaulted ceilings.<br>bathroom for added comfort and privacy. Double sink vanity, walk in shower and steam shower, and to top it off you have a hu                                                                                                                                                                                                                                                                                                                                                                                                                                                                                                                   |                                                                                                                                                                                                                                                                                                                                                          |
| main floor is the 2nd bedroom and main bathroom. Downstairs, the basement offers 3 bedrooms.(Basement bedrooms do not h<br>laundry room and living room. The double heated garage has a sink and urinal, that way you can keep all the mess in the garage<br>vehicles. The home had all new siding, singles, eavestroughs and attic insulation replaced in 2017. After a long day at work you<br>back yard that has a Over sized balcony and firepit area. For all your extra garden tools and equipment you will have ample sto<br>covered storage under the deck. This home is in close proximity to two schools, a gas station, strip mall, walking trails, parks,<br>Inclusions:<br>Inclusions:<br>Fridge x2, Stove X2, Dishwasher, Built in Microwave, Front load washer/dryer, Garage door opener remote, built in speaker sys<br>back deck<br>Property Listed By:<br>Royal Lepage Network Realty Corp. | n be on the trails in seconds right from<br>ngs. Master suite has its own ensuite<br>a huge walk in closet. To finish off the<br>not have closets) full kitchen, washroom,<br>garage. Driveway can easily park 3<br>& you can retreat to your low maintenance<br>le storage with the over sized shed and<br>urks, outdoor skating rink and sport courts. |