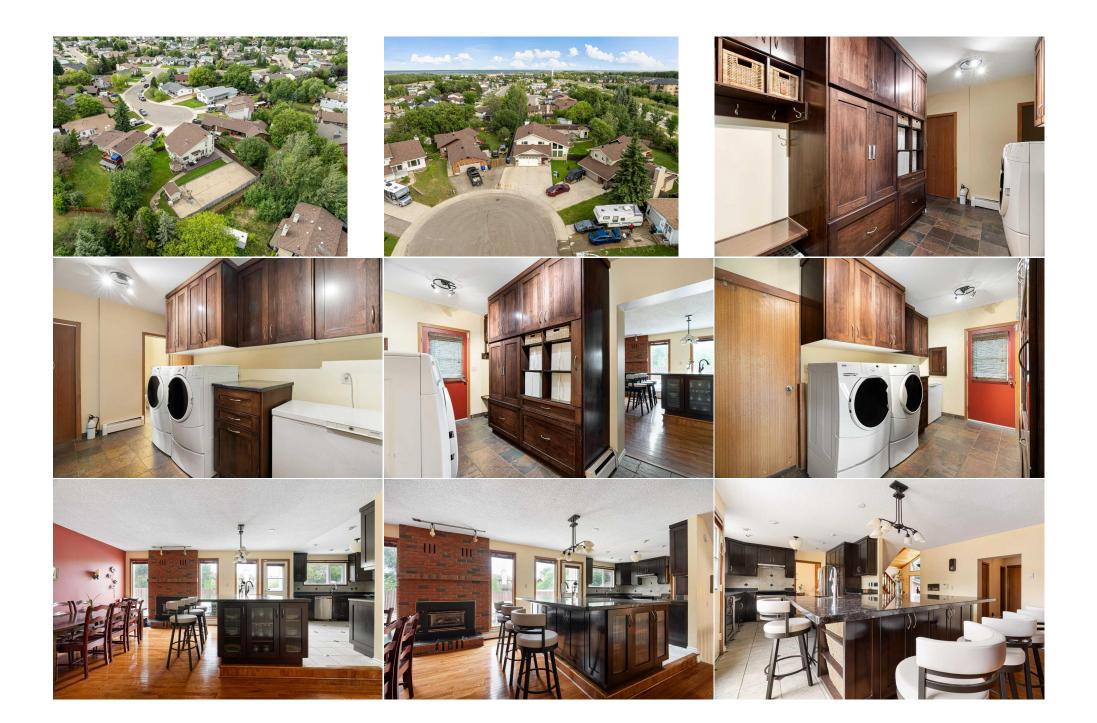

| 3pc Bathroom<br>Den<br>Storage                  | Basement<br>Basement<br>Basement                                                                                                                                                                                                                                                                                                                                                                                                                                                                                                                                                                                                                                                                                                                                                                                                                                                                                                                                                                                                                                                                                                                                                                                                                                                                                                                                                                                                                                                                                                                                                                                                                                                                                                                                                                                                                                                                                                                                                                                                                                                                                            | 6`2" x 5`9"<br>7`5" x 9`11"<br>4`2" x 9`2" | Bedroom<br>Game Room<br>Storage<br>Legal/Tax/Financial | Basement<br>Basement<br>Basement | 14`5" x 10`5"<br>25`1" x 25`6"<br>3`8" x 4`3" |  |  |  |
|-------------------------------------------------|-----------------------------------------------------------------------------------------------------------------------------------------------------------------------------------------------------------------------------------------------------------------------------------------------------------------------------------------------------------------------------------------------------------------------------------------------------------------------------------------------------------------------------------------------------------------------------------------------------------------------------------------------------------------------------------------------------------------------------------------------------------------------------------------------------------------------------------------------------------------------------------------------------------------------------------------------------------------------------------------------------------------------------------------------------------------------------------------------------------------------------------------------------------------------------------------------------------------------------------------------------------------------------------------------------------------------------------------------------------------------------------------------------------------------------------------------------------------------------------------------------------------------------------------------------------------------------------------------------------------------------------------------------------------------------------------------------------------------------------------------------------------------------------------------------------------------------------------------------------------------------------------------------------------------------------------------------------------------------------------------------------------------------------------------------------------------------------------------------------------------------|--------------------------------------------|--------------------------------------------------------|----------------------------------|-----------------------------------------------|--|--|--|
| Title:<br><b>Fee Simple</b><br>Legal Desc:      | 7921223                                                                                                                                                                                                                                                                                                                                                                                                                                                                                                                                                                                                                                                                                                                                                                                                                                                                                                                                                                                                                                                                                                                                                                                                                                                                                                                                                                                                                                                                                                                                                                                                                                                                                                                                                                                                                                                                                                                                                                                                                                                                                                                     | Zoning:<br>R1                              | Remarks                                                |                                  |                                               |  |  |  |
| Pub Rmks:<br>Inclusions:<br>Property Listed By: | 127 Christina Court! LOCATION, FAMILY & FUNCTIONALITY!! This beautiful, 2377 sqft home + 1207 SQFT fully developed basement sits on a 10,204 sqft, pie-shaped lot on a very quiet, central Thickwood cul de sac, close to schools, the Birchwood Trail system & shopping. A very cool & unique feature of this home is a very large concrete sports court in the rear yard for all 4 seasons of fun; basketball, road hockey, ice hockey, tennis, chalk art or learning to ride a bike! You name itit's large enough to accommodate all activities, entertainment, festivities & family functions! This family home has 4 bedrooms up on the 2nd floor which includes one full bathroom as well as a primary 4-piece ensuite with 10ft walkthrough closet, stand-up shower & separate tub. The second-floor balcony looks down to the main floor foyer; which is very large & accommodating for the family. Once inside you'll love the open concept of this home with vaulted ceiling to the second-floor landing area and large windows allowing the natural light to pour in. You'll also notice this is a pet free & smoke free home as well! Main floor has a large Laundry/Mudroom for the family to the double attached garage. The mudroom has custom cabinetry with the ultimate family organizers & lockers for each + you have a fold away ironing board, laundry sink, large storage cabinets, a chest freezer & ½ bath. This Mud/Laundry Room is a must have for any busy, active family! Main floor is also where you will find the renovated custom kitchen including a large island with eat-up bar & stools + chefs prep station & stool hideaway. Just off the kitchen you have a family/dining room (which can be either) with a gas fireplace & brick mantle. Off the other side of the kitchen you have Den area/Flex room (dining room) with a picture window which all looks out to the massive rear yard! This also connects to the 2-tier living room with a gas. Basement features beautiful you do beams adding a stunning accent for this area of the home which you'll love, and has been reno |                                            |                                                        |                                  |                                               |  |  |  |