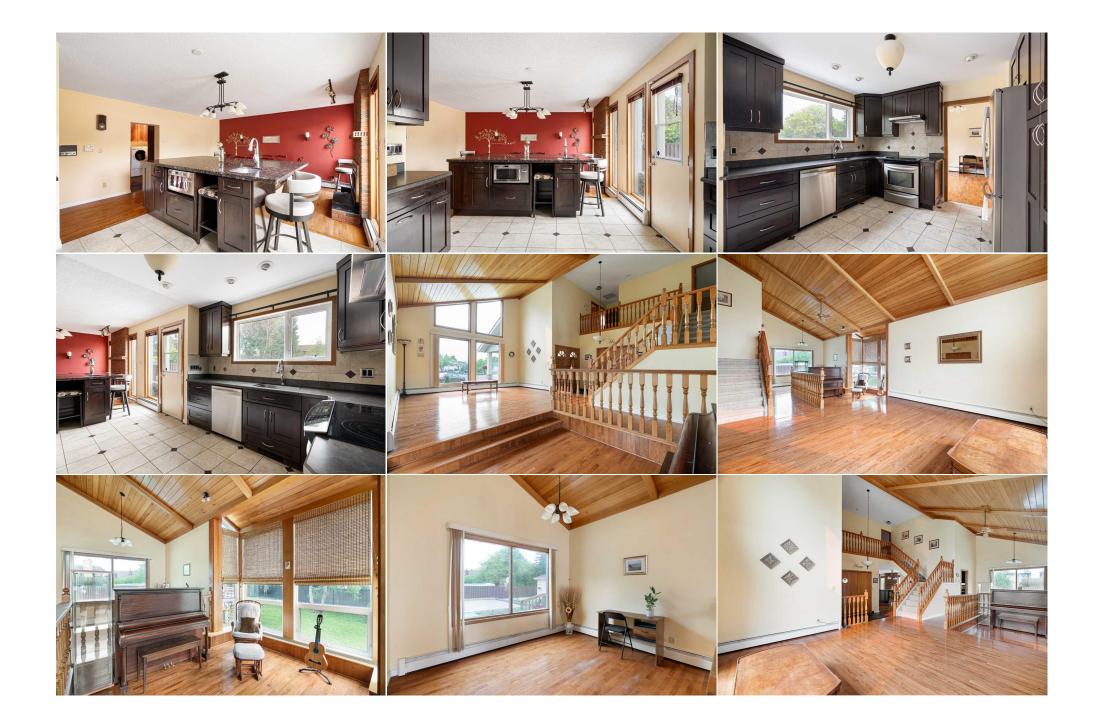

| 3pc Bathroom<br>Den<br>Storage                  | Basement<br>Basement<br>Basement                                                                                                                                                                                                                                                                                                                                                                                                                                                                                                                                                                                                                                                                                                                                                                                                                                                                                                                                                                                                                                                                                                                                                                                                                                                                                                                                                                                                                                                                                                                                                                                                                                                                                                                                                                                                                                                                                                                                                                                                                                                                                            | 6`2" x 5`9"<br>7`5" x 9`11"<br>4`2" x 9`2" | Bedroom<br>Game Room<br>Storage<br>Legal/Tax/Financial | Basement<br>Basement<br>Basement | 14`5" x 10`5"<br>25`1" x 25`6"<br>3`8" x 4`3" |  |  |  |
|-------------------------------------------------|-----------------------------------------------------------------------------------------------------------------------------------------------------------------------------------------------------------------------------------------------------------------------------------------------------------------------------------------------------------------------------------------------------------------------------------------------------------------------------------------------------------------------------------------------------------------------------------------------------------------------------------------------------------------------------------------------------------------------------------------------------------------------------------------------------------------------------------------------------------------------------------------------------------------------------------------------------------------------------------------------------------------------------------------------------------------------------------------------------------------------------------------------------------------------------------------------------------------------------------------------------------------------------------------------------------------------------------------------------------------------------------------------------------------------------------------------------------------------------------------------------------------------------------------------------------------------------------------------------------------------------------------------------------------------------------------------------------------------------------------------------------------------------------------------------------------------------------------------------------------------------------------------------------------------------------------------------------------------------------------------------------------------------------------------------------------------------------------------------------------------------|--------------------------------------------|--------------------------------------------------------|----------------------------------|-----------------------------------------------|--|--|--|
| Title:<br><b>Fee Simple</b><br>Legal Desc:      | 7921223                                                                                                                                                                                                                                                                                                                                                                                                                                                                                                                                                                                                                                                                                                                                                                                                                                                                                                                                                                                                                                                                                                                                                                                                                                                                                                                                                                                                                                                                                                                                                                                                                                                                                                                                                                                                                                                                                                                                                                                                                                                                                                                     | Zoning:<br>R1                              | Remarks                                                |                                  |                                               |  |  |  |
| Pub Rmks:<br>Inclusions:<br>Property Listed By: | 127 Christina Court! LOCATION, FAMILY & FUNCTIONALITY!! This beautiful, 2377 sqft home + 1207 SQFT fully developed basement sits on a 10,204 sqft, pie-shaped lot on a very quiet, central Thickwood cul de sac, close to schools, the Birchwood Trail system & shopping. A very cool & unique feature of this home is a very large concrete sports court in the rear yard for all 4 seasons of fun; basketball, road hockey, ice hockey, tennis, chalk art or learning to ride a bike! You name itit's large enough to accommodate all activities, entertainment, festivities & family functions! This family home has 4 bedrooms up on the 2nd floor which includes one full bathroom as well as a primary 4-piece ensuite with 10ft walkthrough closet, stand-up shower & separate tub. The second-floor balcony looks down to the main floor foyer; which is very large & accommodating for the family. Once inside you'll love the open concept of this home with vaulted ceiling to the second-floor landing area and large windows allowing the natural light to pour in. You'll also notice this is a pet free & smoke free home as well! Main floor has a large Laundry/Mudroom for the family to the double attached garage. The mudroom has custom cabinetry with the ultimate family organizers & lockers for each + you have a fold away ironing board, laundry sink, large storage cabinets, a chest freezer & ½ bath. This Mud/Laundry Room is a must have for any busy, active family! Main floor is also where you will find the renovated custom kitchen including a large island with eat-up bar & stools + chefs prep station & stool hideaway. Just off the kitchen you have a family/dining room (which can be either) with a gas fireplace & brick mantle. Off the other side of the kitchen you have Den area/Flex room (dining room) with a picture window which all looks out to the massive rear yard! This also connects to the 2-tier living room with a gas. Basement features beautiful you do beams adding a stunning accent for this area of the home which you'll love, and has been reno |                                            |                                                        |                                  |                                               |  |  |  |