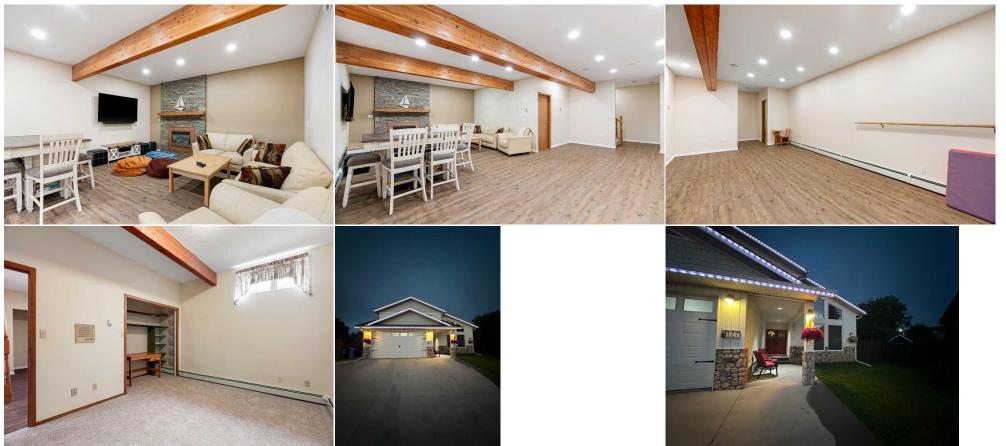

| 3pc Bathroom<br>Den<br>Storage                  | Basement<br>Basement<br>Basement                                                                                                                                                                                                                                                                                                                                                                                                                                                                                                                                                                                                                                                                                                                                                                                                                                                                                                                                                                                                                                                                                                                                                                                                                                                                                                                                                                                                                                                                                                                                                                                                                                                                                                                                                                                                                                                                                                                                                                                                                                                                                            | 6`2" x 5`9"<br>7`5" x 9`11"<br>4`2" x 9`2" | Bedroom<br>Game Room<br>Storage<br>Legal/Tax/Financial | Basement<br>Basement<br>Basement | 14`5" x 10`5"<br>25`1" x 25`6"<br>3`8" x 4`3" |  |  |  |
|-------------------------------------------------|-----------------------------------------------------------------------------------------------------------------------------------------------------------------------------------------------------------------------------------------------------------------------------------------------------------------------------------------------------------------------------------------------------------------------------------------------------------------------------------------------------------------------------------------------------------------------------------------------------------------------------------------------------------------------------------------------------------------------------------------------------------------------------------------------------------------------------------------------------------------------------------------------------------------------------------------------------------------------------------------------------------------------------------------------------------------------------------------------------------------------------------------------------------------------------------------------------------------------------------------------------------------------------------------------------------------------------------------------------------------------------------------------------------------------------------------------------------------------------------------------------------------------------------------------------------------------------------------------------------------------------------------------------------------------------------------------------------------------------------------------------------------------------------------------------------------------------------------------------------------------------------------------------------------------------------------------------------------------------------------------------------------------------------------------------------------------------------------------------------------------------|--------------------------------------------|--------------------------------------------------------|----------------------------------|-----------------------------------------------|--|--|--|
| Title:<br><b>Fee Simple</b><br>Legal Desc:      | 7921223                                                                                                                                                                                                                                                                                                                                                                                                                                                                                                                                                                                                                                                                                                                                                                                                                                                                                                                                                                                                                                                                                                                                                                                                                                                                                                                                                                                                                                                                                                                                                                                                                                                                                                                                                                                                                                                                                                                                                                                                                                                                                                                     | Zoning:<br>R1                              | Remarks                                                |                                  |                                               |  |  |  |
| Pub Rmks:<br>Inclusions:<br>Property Listed By: | 127 Christina Court! LOCATION, FAMILY & FUNCTIONALITY!! This beautiful, 2377 sqft home + 1207 SQFT fully developed basement sits on a 10,204 sqft, pie-shaped lot on a very quiet, central Thickwood cul de sac, close to schools, the Birchwood Trail system & shopping. A very cool & unique feature of this home is a very large concrete sports court in the rear yard for all 4 seasons of fun; basketball, road hockey, ice hockey, tennis, chalk art or learning to ride a bike! You name itit's large enough to accommodate all activities, entertainment, festivities & family functions! This family home has 4 bedrooms up on the 2nd floor which includes one full bathroom as well as a primary 4-piece ensuite with 10ft walkthrough closet, stand-up shower & separate tub. The second-floor balcony looks down to the main floor foyer; which is very large & accommodating for the family. Once inside you'll love the open concept of this home with vaulted ceiling to the second-floor landing area and large windows allowing the natural light to pour in. You'll also notice this is a pet free & smoke free home as well! Main floor has a large Laundry/Mudroom for the family to the double attached garage. The mudroom has custom cabinetry with the ultimate family organizers & lockers for each + you have a fold away ironing board, laundry sink, large storage cabinets, a chest freezer & ½ bath. This Mud/Laundry Room is a must have for any busy, active family! Main floor is also where you will find the renovated custom kitchen including a large island with eat-up bar & stools + chefs prep station & stool hideaway. Just off the kitchen you have a family/dining room (which can be either) with a gas fireplace & brick mantle. Off the other side of the kitchen you have Den area/Flex room (dining room) with a picture window which all looks out to the massive rear yard! This also connects to the 2-tier living room with a gas. Basement features beautiful you do beams adding a stunning accent for this area of the home which you'll love, and has been reno |                                            |                                                        |                                  |                                               |  |  |  |