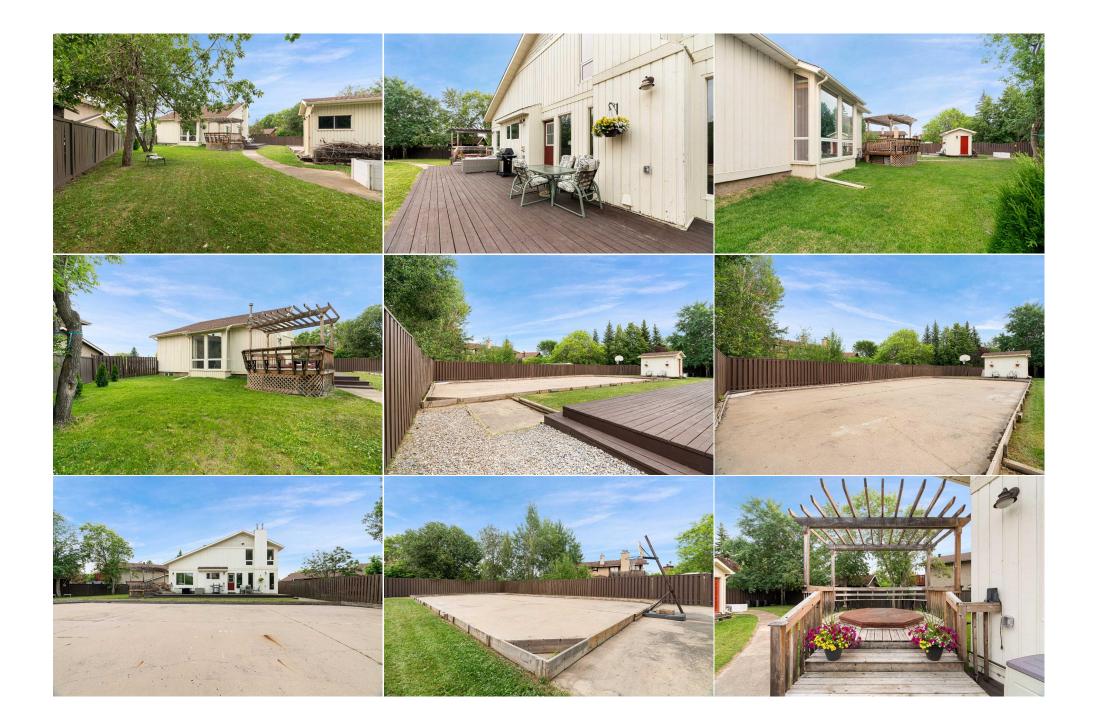

| 3pc Bathroom<br>Den<br>Storage                  | Basement<br>Basement<br>Basement                                                                                                                                                                                                                                                                                                                                                                                                                                                                                                                                                                                                                                                                                                                                                                                                                                                                                                                                                                                                                                                                                                                                                                                                                                                                                                                                                                                                                                                                                                                                                                                                                                                                                                                                                                                                                                                                                                                                                                                                                                                                                            | 6`2" x 5`9"<br>7`5" x 9`11"<br>4`2" x 9`2" | Bedroom<br>Game Room<br>Storage<br>Legal/Tax/Financial | Basement<br>Basement<br>Basement | 14`5" x 10`5"<br>25`1" x 25`6"<br>3`8" x 4`3" |  |  |  |
|-------------------------------------------------|-----------------------------------------------------------------------------------------------------------------------------------------------------------------------------------------------------------------------------------------------------------------------------------------------------------------------------------------------------------------------------------------------------------------------------------------------------------------------------------------------------------------------------------------------------------------------------------------------------------------------------------------------------------------------------------------------------------------------------------------------------------------------------------------------------------------------------------------------------------------------------------------------------------------------------------------------------------------------------------------------------------------------------------------------------------------------------------------------------------------------------------------------------------------------------------------------------------------------------------------------------------------------------------------------------------------------------------------------------------------------------------------------------------------------------------------------------------------------------------------------------------------------------------------------------------------------------------------------------------------------------------------------------------------------------------------------------------------------------------------------------------------------------------------------------------------------------------------------------------------------------------------------------------------------------------------------------------------------------------------------------------------------------------------------------------------------------------------------------------------------------|--------------------------------------------|--------------------------------------------------------|----------------------------------|-----------------------------------------------|--|--|--|
| Title:<br><b>Fee Simple</b><br>Legal Desc:      | 7921223                                                                                                                                                                                                                                                                                                                                                                                                                                                                                                                                                                                                                                                                                                                                                                                                                                                                                                                                                                                                                                                                                                                                                                                                                                                                                                                                                                                                                                                                                                                                                                                                                                                                                                                                                                                                                                                                                                                                                                                                                                                                                                                     | Zoning:<br>R1                              | Remarks                                                |                                  |                                               |  |  |  |
| Pub Rmks:<br>Inclusions:<br>Property Listed By: | 127 Christina Court! LOCATION, FAMILY & FUNCTIONALITY!! This beautiful, 2377 sqft home + 1207 SQFT fully developed basement sits on a 10,204 sqft, pie-shaped lot on a very quiet, central Thickwood cul de sac, close to schools, the Birchwood Trail system & shopping. A very cool & unique feature of this home is a very large concrete sports court in the rear yard for all 4 seasons of fun; basketball, road hockey, ice hockey, tennis, chalk art or learning to ride a bike! You name itit's large enough to accommodate all activities, entertainment, festivities & family functions! This family home has 4 bedrooms up on the 2nd floor which includes one full bathroom as well as a primary 4-piece ensuite with 10ft walkthrough closet, stand-up shower & separate tub. The second-floor balcony looks down to the main floor foyer; which is very large & accommodating for the family. Once inside you'll love the open concept of this home with vaulted ceiling to the second-floor landing area and large windows allowing the natural light to pour in. You'll also notice this is a pet free & smoke free home as well! Main floor has a large Laundry/Mudroom for the family to the double attached garage. The mudroom has custom cabinetry with the ultimate family organizers & lockers for each + you have a fold away ironing board, laundry sink, large storage cabinets, a chest freezer & ½ bath. This Mud/Laundry Room is a must have for any busy, active family! Main floor is also where you will find the renovated custom kitchen including a large island with eat-up bar & stools + chefs prep station & stool hideaway. Just off the kitchen you have a family/dining room (which can be either) with a gas fireplace & brick mantle. Off the other side of the kitchen you have Den area/Flex room (dining room) with a picture window which all looks out to the massive rear yard! This also connects to the 2-tier living room with a gas. Basement features beautiful you do beams adding a stunning accent for this area of the home which you'll love, and has been reno |                                            |                                                        |                                  |                                               |  |  |  |