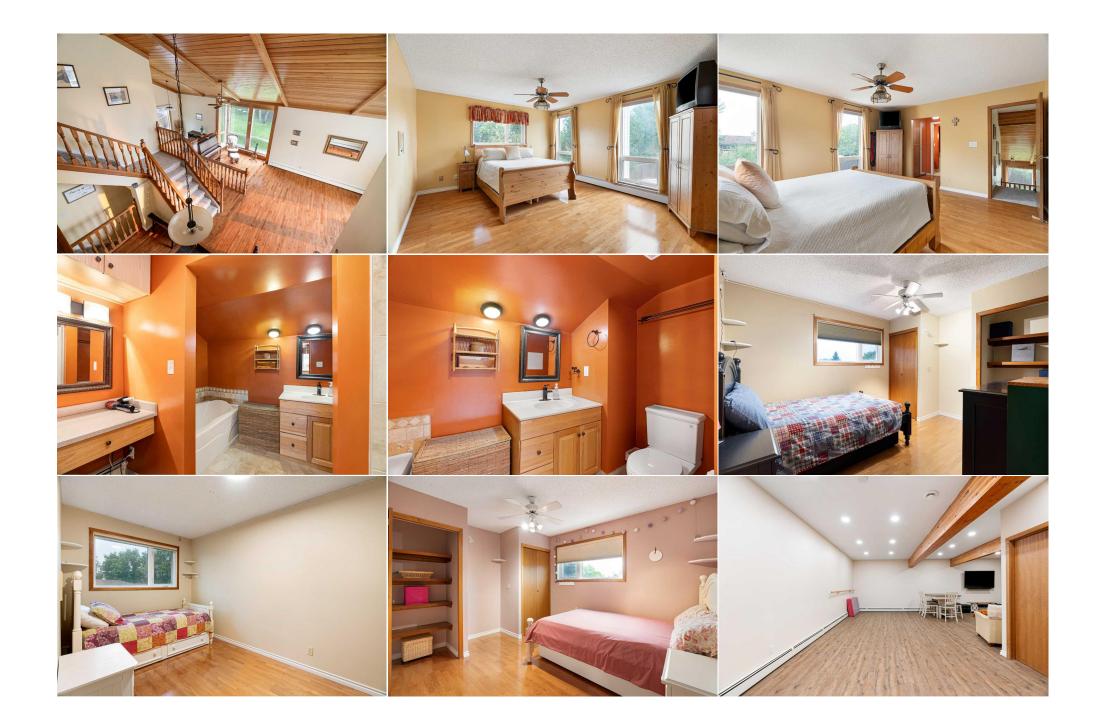

| 3pc Bathroom<br>Den<br>Storage                  | Basement<br>Basement<br>Basement                                                                                                                                                                                                                                                                                                                                                                                                                                                                                                                                                                                                                                                                                                                                                                                                                                                                                                                                                                                                                                                                                                                                                                                                                                                                                                                                                                                                                                                                                                                                                                                                                                                                                                                                                                                                                                                                                                                                                                                                                                                                                            | 6`2" x 5`9"<br>7`5" x 9`11"<br>4`2" x 9`2" | Bedroom<br>Game Room<br>Storage<br>Legal/Tax/Financial | Basement<br>Basement<br>Basement | 14`5" x 10`5"<br>25`1" x 25`6"<br>3`8" x 4`3" |  |  |  |
|-------------------------------------------------|-----------------------------------------------------------------------------------------------------------------------------------------------------------------------------------------------------------------------------------------------------------------------------------------------------------------------------------------------------------------------------------------------------------------------------------------------------------------------------------------------------------------------------------------------------------------------------------------------------------------------------------------------------------------------------------------------------------------------------------------------------------------------------------------------------------------------------------------------------------------------------------------------------------------------------------------------------------------------------------------------------------------------------------------------------------------------------------------------------------------------------------------------------------------------------------------------------------------------------------------------------------------------------------------------------------------------------------------------------------------------------------------------------------------------------------------------------------------------------------------------------------------------------------------------------------------------------------------------------------------------------------------------------------------------------------------------------------------------------------------------------------------------------------------------------------------------------------------------------------------------------------------------------------------------------------------------------------------------------------------------------------------------------------------------------------------------------------------------------------------------------|--------------------------------------------|--------------------------------------------------------|----------------------------------|-----------------------------------------------|--|--|--|
| Title:<br><b>Fee Simple</b><br>Legal Desc:      | 7921223                                                                                                                                                                                                                                                                                                                                                                                                                                                                                                                                                                                                                                                                                                                                                                                                                                                                                                                                                                                                                                                                                                                                                                                                                                                                                                                                                                                                                                                                                                                                                                                                                                                                                                                                                                                                                                                                                                                                                                                                                                                                                                                     | Zoning:<br>R1                              | Remarks                                                |                                  |                                               |  |  |  |
| Pub Rmks:<br>Inclusions:<br>Property Listed By: | 127 Christina Court! LOCATION, FAMILY & FUNCTIONALITY!! This beautiful, 2377 sqft home + 1207 SQFT fully developed basement sits on a 10,204 sqft, pie-shaped lot on a very quiet, central Thickwood cul de sac, close to schools, the Birchwood Trail system & shopping. A very cool & unique feature of this home is a very large concrete sports court in the rear yard for all 4 seasons of fun; basketball, road hockey, ice hockey, tennis, chalk art or learning to ride a bike! You name itit's large enough to accommodate all activities, entertainment, festivities & family functions! This family home has 4 bedrooms up on the 2nd floor which includes one full bathroom as well as a primary 4-piece ensuite with 10ft walkthrough closet, stand-up shower & separate tub. The second-floor balcony looks down to the main floor foyer; which is very large & accommodating for the family. Once inside you'll love the open concept of this home with vaulted ceiling to the second-floor landing area and large windows allowing the natural light to pour in. You'll also notice this is a pet free & smoke free home as well! Main floor has a large Laundry/Mudroom for the family to the double attached garage. The mudroom has custom cabinetry with the ultimate family organizers & lockers for each + you have a fold away ironing board, laundry sink, large storage cabinets, a chest freezer & ½ bath. This Mud/Laundry Room is a must have for any busy, active family! Main floor is also where you will find the renovated custom kitchen including a large island with eat-up bar & stools + chefs prep station & stool hideaway. Just off the kitchen you have a family/dining room (which can be either) with a gas fireplace & brick mantle. Off the other side of the kitchen you have Den area/Flex room (dining room) with a picture window which all looks out to the massive rear yard! This also connects to the 2-tier living room with a gas. Basement features beautiful you do beams adding a stunning accent for this area of the home which you'll love, and has been reno |                                            |                                                        |                                  |                                               |  |  |  |