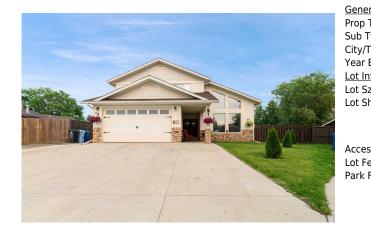

## 127 CHRISTINA Court, Fort McMurray T9K1H3

| MLS®#:  | A2151350 | Area:   | Thickwood    | Listing<br>Date: | 07/31/24 | List Price: <b>\$599,900</b> |
|---------|----------|---------|--------------|------------------|----------|------------------------------|
| Status: | Active   | County: | Wood Buffalo | Change:          | None     | Association: Fort McMurray   |

| <u>General Information</u><br>Prop Type:<br>Sub Type:<br>City/Town:<br>Year Built: | Residential<br>Detached<br>Fort McMurray<br>1980                                                                                  | <u>Finished Floor Area</u><br>Aby Saft: | 2.377 | <u>DOM</u><br><b>49</b><br>Layout<br>Beds:<br>Baths: | 5 (4 1 )<br>3.5 (3 1) |  |
|------------------------------------------------------------------------------------|-----------------------------------------------------------------------------------------------------------------------------------|-----------------------------------------|-------|------------------------------------------------------|-----------------------|--|
| Lot Information                                                                    | 1900                                                                                                                              | Low Saft:                               | 2,377 | Style:                                               | 1 and Half Storev     |  |
| Lot Sz Ar:                                                                         | 10,204 sqft                                                                                                                       | Ttl Sqft:                               | 2,377 | Style.                                               | I and han Storey      |  |
| Lot Shape:                                                                         |                                                                                                                                   |                                         |       | <u>Parking</u>                                       |                       |  |
|                                                                                    |                                                                                                                                   |                                         |       | Ttl Park:                                            | 6                     |  |
|                                                                                    |                                                                                                                                   |                                         |       | Garage Sz:                                           | 2                     |  |
| Access:                                                                            |                                                                                                                                   |                                         |       |                                                      |                       |  |
| Lot Feat:<br>Park Feat:                                                            | Back Lane,Cul-De-Sac,Landscaped,Pie Shaped Lot,Private,See Remarks<br>Additional Parking,Concrete Driveway,Double Garage Attached |                                         |       |                                                      |                       |  |

| 3pc Bathroom<br>Den<br>Storage                  | Basement<br>Basement<br>Basement                                                                                                                                                                                                                                                                                                                                                                                                                                                                                                                                                                                                                                                                                                                                                                                                                                                                                                                                                                                                                                                                                                                                                                                                                                                                                                                                                                                                                                                                                                                                                                                                                                                                                                                                                                                                                                                                                                                                                                                                                                                                                            | 6`2" x 5`9"<br>7`5" x 9`11"<br>4`2" x 9`2" | Bedroom<br>Game Room<br>Storage<br>Legal/Tax/Financial | Basement<br>Basement<br>Basement | 14`5" x 10`5"<br>25`1" x 25`6"<br>3`8" x 4`3" |  |  |  |
|-------------------------------------------------|-----------------------------------------------------------------------------------------------------------------------------------------------------------------------------------------------------------------------------------------------------------------------------------------------------------------------------------------------------------------------------------------------------------------------------------------------------------------------------------------------------------------------------------------------------------------------------------------------------------------------------------------------------------------------------------------------------------------------------------------------------------------------------------------------------------------------------------------------------------------------------------------------------------------------------------------------------------------------------------------------------------------------------------------------------------------------------------------------------------------------------------------------------------------------------------------------------------------------------------------------------------------------------------------------------------------------------------------------------------------------------------------------------------------------------------------------------------------------------------------------------------------------------------------------------------------------------------------------------------------------------------------------------------------------------------------------------------------------------------------------------------------------------------------------------------------------------------------------------------------------------------------------------------------------------------------------------------------------------------------------------------------------------------------------------------------------------------------------------------------------------|--------------------------------------------|--------------------------------------------------------|----------------------------------|-----------------------------------------------|--|--|--|
| Title:<br><b>Fee Simple</b><br>Legal Desc:      | 7921223                                                                                                                                                                                                                                                                                                                                                                                                                                                                                                                                                                                                                                                                                                                                                                                                                                                                                                                                                                                                                                                                                                                                                                                                                                                                                                                                                                                                                                                                                                                                                                                                                                                                                                                                                                                                                                                                                                                                                                                                                                                                                                                     | Zoning:<br>R1                              | Remarks                                                |                                  |                                               |  |  |  |
| Pub Rmks:<br>Inclusions:<br>Property Listed By: | 127 Christina Court! LOCATION, FAMILY & FUNCTIONALITY!! This beautiful, 2377 sqft home + 1207 SQFT fully developed basement sits on a 10,204 sqft, pie-shaped lot on a very quiet, central Thickwood cul de sac, close to schools, the Birchwood Trail system & shopping. A very cool & unique feature of this home is a very large concrete sports court in the rear yard for all 4 seasons of fun; basketball, road hockey, ice hockey, tennis, chalk art or learning to ride a bike! You name itit's large enough to accommodate all activities, entertainment, festivities & family functions! This family home has 4 bedrooms up on the 2nd floor which includes one full bathroom as well as a primary 4-piece ensuite with 10ft walkthrough closet, stand-up shower & separate tub. The second-floor balcony looks down to the main floor foyer; which is very large & accommodating for the family. Once inside you'll love the open concept of this home with vaulted ceiling to the second-floor landing area and large windows allowing the natural light to pour in. You'll also notice this is a pet free & smoke free home as well! Main floor has a large Laundry/Mudroom for the family to the double attached garage. The mudroom has custom cabinetry with the ultimate family organizers & lockers for each + you have a fold away ironing board, laundry sink, large storage cabinets, a chest freezer & ½ bath. This Mud/Laundry Room is a must have for any busy, active family! Main floor is also where you will find the renovated custom kitchen including a large island with eat-up bar & stools + chefs prep station & stool hideaway. Just off the kitchen you have a family/dining room (which can be either) with a gas fireplace & brick mantle. Off the other side of the kitchen you have Den area/Flex room (dining room) with a picture window which all looks out to the massive rear yard! This also connects to the 2-tier living room with a gas. Basement features beautiful you do beams adding a stunning accent for this area of the home which you'll love, and has been reno |                                            |                                                        |                                  |                                               |  |  |  |