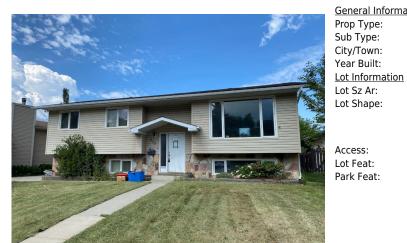

## 225 ERMINE Crescent, Fort McMurray T9H 4M7

A2150420 **Thickwood** Listing 07/25/24 List Price: \$349,700 MLS®#: Area:

Status: Active County: **Wood Buffalo** Change: -\$20k, 30-Aug Association: Fort McMurray

## Legal/Tax/Financial

Title: Zoning: Fee Simple R1

Legal Desc: **7822691** 

Remarks

Pub Rmks:

Located on a quiet street in Thickwood close to schools, greenbelt, sports fields, parks, Thickwood Arena, Westwood high school, shopping, grocery stores & many other amenities. The main floor offers, 3 bedrooms and 2 full bathrooms including a 3 PC ensuite bathroom. Downstairs you'll find 2 more bedrooms and an oversized rec room with gas fireplace and wet bar. This property has a double detached garage and a long concrete driveway for plenty of parking. SOLD AS IS