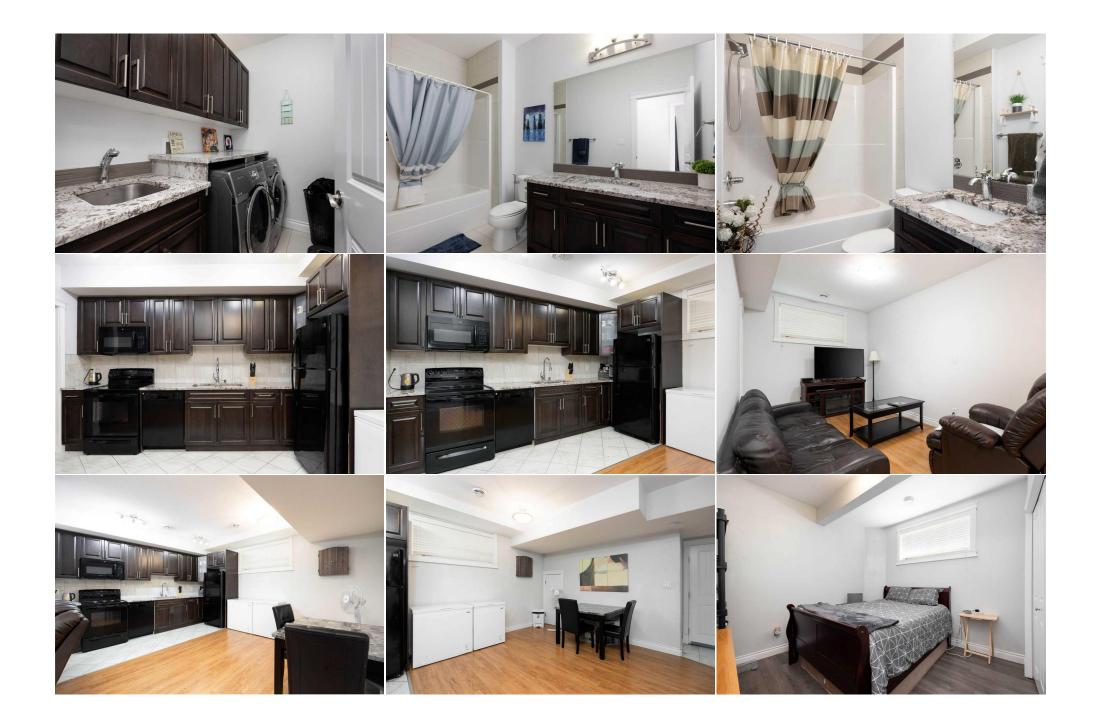

| Bedroom<br>Bedroom - Primary<br>4pc Bathroom<br>Bedroom<br>Kitchen<br>Furnace/Utility Room | Upper<br>Upper<br>Basement<br>Basement<br>Basement<br>Basement                                                                                                                                                                                                                                                                                                                                                                                                                                                                                                                                                                                                                                                                                                                                                                                                                                                                                                                                                                                                                                                                                                                                                                                                                                                                                                                                                                                                                                                                                                                                                                                                                                                                                                                                                                                                                                                                                                                                                                                     | 19`10" x 12`0"<br>13`6" x 18`4"<br>4`11" x 8`0"<br>12`3" x 11`1"<br>13`4" x 5`3"<br>10`8" x 11`3" | Laundry<br>Walk-In Closet<br>4pc Ensuite bath<br>Bedroom<br>Game Room<br>Legal/Tax/Financial | Upper<br>Upper<br>Basement<br>Basement<br>Basement | 7`5" x 5`1"<br>7`9" x 11`0"<br>7`11" x 5`2"<br>10`11" x 9`11"<br>25`11" x 13`5" |
|--------------------------------------------------------------------------------------------|----------------------------------------------------------------------------------------------------------------------------------------------------------------------------------------------------------------------------------------------------------------------------------------------------------------------------------------------------------------------------------------------------------------------------------------------------------------------------------------------------------------------------------------------------------------------------------------------------------------------------------------------------------------------------------------------------------------------------------------------------------------------------------------------------------------------------------------------------------------------------------------------------------------------------------------------------------------------------------------------------------------------------------------------------------------------------------------------------------------------------------------------------------------------------------------------------------------------------------------------------------------------------------------------------------------------------------------------------------------------------------------------------------------------------------------------------------------------------------------------------------------------------------------------------------------------------------------------------------------------------------------------------------------------------------------------------------------------------------------------------------------------------------------------------------------------------------------------------------------------------------------------------------------------------------------------------------------------------------------------------------------------------------------------------|---------------------------------------------------------------------------------------------------|----------------------------------------------------------------------------------------------|----------------------------------------------------|---------------------------------------------------------------------------------|
| Title:<br><b>Fee Simple</b><br>Legal Desc:                                                 | 1320158                                                                                                                                                                                                                                                                                                                                                                                                                                                                                                                                                                                                                                                                                                                                                                                                                                                                                                                                                                                                                                                                                                                                                                                                                                                                                                                                                                                                                                                                                                                                                                                                                                                                                                                                                                                                                                                                                                                                                                                                                                            | Zoning:<br>ND                                                                                     | Remarks                                                                                      |                                                    |                                                                                 |
| Pub Rmks:<br>Inclusions:<br>Property Listed By:                                            | One-of-a-kind Residence in PARSONS NORTH WITH 5+2 Bedrooms and 5 Full Baths, MAIN FLOOR DEN, AND LEGAL BASEMENT SUITE!!! Welcome to 173 Blackburn, a Custom-Built Gem backing onto Lush Green Space! This Stunning home boasts over 3,539 SQFT of Luxurious Living Space, a fully fenced yard, and an Attached Heated Double Garage. Step into The Grand Foyer, which leads to a Versatile main floor den/office/bedroom and a full bath. The Chef's Kitchen is a True Centerpiece, featuring Granite Countertops, Stainless Steel appliances including a dual oven and gas stove, a walk-in pantry, and a huge island with breakfast bar seating. The kitchen and dining area open onto a rear deck with a built-in gas line for your BBQ, perfect for outdoor entertaining. Adjacent to the kitchen is a dining room and a bright living room, filled with natural light from numerous windows and complemented by a cozy gas fireplace with built-in surrounds. Upstairs, you'll find a large bonus/family room that can serve as an additional bedroom, plus two spacious bedrooms, a common bath, and the private master suite. The master bedroom is a sanctuary, complete with a 5-piece ensuite featuring a double vanity, jetted tub, stand-up glass shower, and a large walk-in closet. The Unique Basement layout offers excellent income potential with its two basement portions. One is the legal basement suite with a fully equipped kitchen, and another bedroom with an attached full bath, with shared Laundry generating approximately \$2,000/month. Additional features of this property include air conditioning, window coverings/blinds, and proximity to schools, playgrounds, and the Birchwood Trail system. Don't miss out on this rare find in Parsons North! Garburator, (2) built in dishwasher, (2) fridge, microwave and wall oven, (2) washer, (2) dryer, gas stove, mini fridge, central vac and attachments, A/C unit, electric stove, all window coverings, garage door opener + remote RE/MAX FORT MCMURRAY |                                                                                                   |                                                                                              |                                                    |                                                                                 |