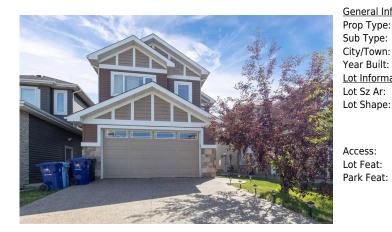

## 173 BLACKBURN Drive, Fort McMurray T9K 2X8

| MLS®#:  | A2149734 | Area:   | Parsons North | Listing<br>Date: | 07/15/24       | List Price: <b>\$715,000</b> |
|---------|----------|---------|---------------|------------------|----------------|------------------------------|
| Status: | Active   | County: | Wood Buffalo  | Change:          | -\$14k, 06-Jan | Association: Fort McMurray   |

| neral Information<br>p Type: | Residential                                                            |                     |       | <u>DOM</u><br><b>189</b> |           |
|------------------------------|------------------------------------------------------------------------|---------------------|-------|--------------------------|-----------|
| o Type:                      | Detached                                                               |                     |       | Layout                   |           |
| y/Town:                      | Fort McMurray                                                          | Finished Floor Area |       | Beds:                    | 7 (5 2 )  |
| ar Built:                    | 2013                                                                   | Abv Sqft:           | 2,533 | Baths:                   | 5.0 (5 0) |
| Information                  |                                                                        | Low Sqft:           |       | Style:                   | 2 Storey  |
| Sz Ar:                       | 4,336 sqft                                                             | Ttl Sqft:           | 2,533 |                          |           |
| Shape:                       |                                                                        |                     |       | Parking                  |           |
|                              |                                                                        |                     |       | Ttl Park:                | 5         |
|                              |                                                                        |                     |       | Garage Sz:               | 2         |
| cess:                        |                                                                        |                     |       |                          |           |
| Feat:                        | eat: Back Yard,Backs on to Park/Green Space,Greenbelt,Landscaped,Views |                     |       |                          |           |