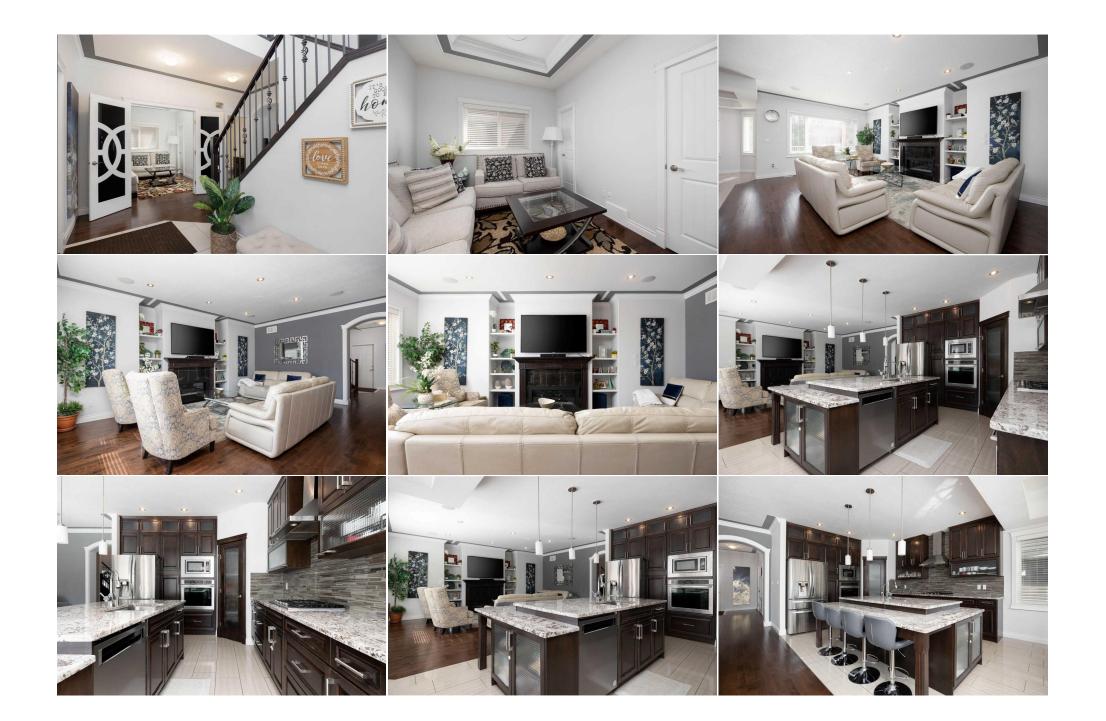

| Bedroom<br>Bedroom - Primary<br>4pc Bathroom<br>Bedroom<br>Kitchen<br>Furnace/Utility Room | Upper<br>Upper<br>Basement<br>Basement<br>Basement<br>Basement                                                                                                                                                                                                                                                                                                                                                                                                                                                                                                                                                                                                                                                                                                                                                                                                                                                                                                                                                                                                                                                                                                                                                                                                                                                                                                                                                                                                                                                                                                                                                                                                                                                                                                                                                                                                                                                                                                                                                                                     | 19`10" x 12`0"<br>13`6" x 18`4"<br>4`11" x 8`0"<br>12`3" x 11`1"<br>13`4" x 5`3"<br>10`8" x 11`3" | Laundry<br>Walk-In Closet<br>4pc Ensuite bath<br>Bedroom<br>Game Room<br>Legal/Tax/Financial | Upper<br>Upper<br>Basement<br>Basement<br>Basement | 7`5" x 5`1"<br>7`9" x 11`0"<br>7`11" x 5`2"<br>10`11" x 9`11"<br>25`11" x 13`5" |
|--------------------------------------------------------------------------------------------|----------------------------------------------------------------------------------------------------------------------------------------------------------------------------------------------------------------------------------------------------------------------------------------------------------------------------------------------------------------------------------------------------------------------------------------------------------------------------------------------------------------------------------------------------------------------------------------------------------------------------------------------------------------------------------------------------------------------------------------------------------------------------------------------------------------------------------------------------------------------------------------------------------------------------------------------------------------------------------------------------------------------------------------------------------------------------------------------------------------------------------------------------------------------------------------------------------------------------------------------------------------------------------------------------------------------------------------------------------------------------------------------------------------------------------------------------------------------------------------------------------------------------------------------------------------------------------------------------------------------------------------------------------------------------------------------------------------------------------------------------------------------------------------------------------------------------------------------------------------------------------------------------------------------------------------------------------------------------------------------------------------------------------------------------|---------------------------------------------------------------------------------------------------|----------------------------------------------------------------------------------------------|----------------------------------------------------|---------------------------------------------------------------------------------|
| Title:<br><b>Fee Simple</b><br>Legal Desc:                                                 | 1320158                                                                                                                                                                                                                                                                                                                                                                                                                                                                                                                                                                                                                                                                                                                                                                                                                                                                                                                                                                                                                                                                                                                                                                                                                                                                                                                                                                                                                                                                                                                                                                                                                                                                                                                                                                                                                                                                                                                                                                                                                                            | Zoning:<br>ND                                                                                     | Remarks                                                                                      |                                                    |                                                                                 |
| Pub Rmks:<br>Inclusions:<br>Property Listed By:                                            | One-of-a-kind Residence in PARSONS NORTH WITH 5+2 Bedrooms and 5 Full Baths, MAIN FLOOR DEN, AND LEGAL BASEMENT SUITE!!! Welcome to 173 Blackburn, a Custom-Built Gem backing onto Lush Green Space! This Stunning home boasts over 3,539 SQFT of Luxurious Living Space, a fully fenced yard, and an Attached Heated Double Garage. Step into The Grand Foyer, which leads to a Versatile main floor den/office/bedroom and a full bath. The Chef's Kitchen is a True Centerpiece, featuring Granite Countertops, Stainless Steel appliances including a dual oven and gas stove, a walk-in pantry, and a huge island with breakfast bar seating. The kitchen and dining area open onto a rear deck with a built-in gas line for your BBQ, perfect for outdoor entertaining. Adjacent to the kitchen is a dining room and a bright living room, filled with natural light from numerous windows and complemented by a cozy gas fireplace with built-in surrounds. Upstairs, you'll find a large bonus/family room that can serve as an additional bedroom, plus two spacious bedrooms, a common bath, and the private master suite. The master bedroom is a sanctuary, complete with a 5-piece ensuite featuring a double vanity, jetted tub, stand-up glass shower, and a large walk-in closet. The Unique Basement layout offers excellent income potential with its two basement portions. One is the legal basement suite with a fully equipped kitchen, and another bedroom with an attached full bath, with shared Laundry generating approximately \$2,000/month. Additional features of this property include air conditioning, window coverings/blinds, and proximity to schools, playgrounds, and the Birchwood Trail system. Don't miss out on this rare find in Parsons North! Garburator, (2) built in dishwasher, (2) fridge, microwave and wall oven, (2) washer, (2) dryer, gas stove, mini fridge, central vac and attachments, A/C unit, electric stove, all window coverings, garage door opener + remote RE/MAX FORT MCMURRAY |                                                                                                   |                                                                                              |                                                    |                                                                                 |