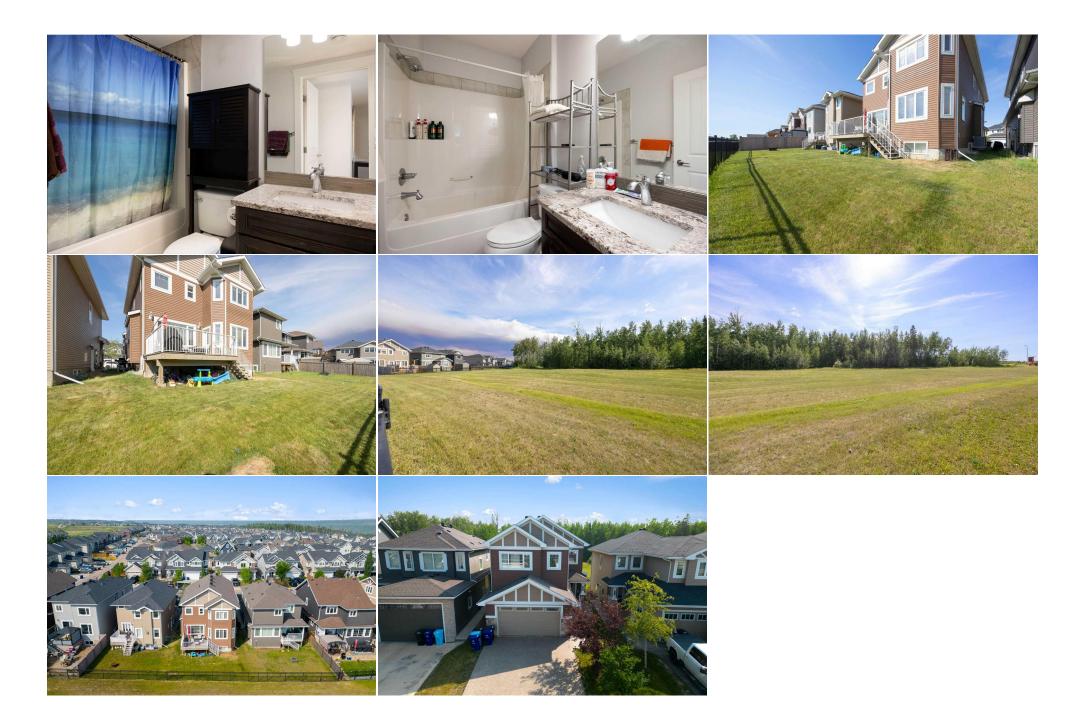

| neral Information<br>p Type: | Residential                                                            |                     |       | <u>DOM</u><br><b>189</b> |           |
|------------------------------|------------------------------------------------------------------------|---------------------|-------|--------------------------|-----------|
| o Type:                      | Detached                                                               |                     |       | Layout                   |           |
| y/Town:                      | Fort McMurray                                                          | Finished Floor Area |       | Beds:                    | 7 (5 2 )  |
| ar Built:                    | 2013                                                                   | Abv Sqft:           | 2,533 | Baths:                   | 5.0 (5 0) |
| Information                  |                                                                        | Low Sqft:           |       | Style:                   | 2 Storey  |
| Sz Ar:                       | 4,336 sqft                                                             | Ttl Sqft:           | 2,533 |                          |           |
| Shape:                       |                                                                        |                     |       | Parking                  |           |
|                              |                                                                        |                     |       | Ttl Park:                | 5         |
|                              |                                                                        |                     |       | Garage Sz:               | 2         |
| cess:                        |                                                                        |                     |       |                          |           |
| Feat:                        | eat: Back Yard,Backs on to Park/Green Space,Greenbelt,Landscaped,Views |                     |       |                          |           |

| Bedroom<br>Bedroom - Primary<br>4pc Bathroom<br>Bedroom<br>Kitchen<br>Furnace/Utility Room | Upper<br>Upper<br>Basement<br>Basement<br>Basement<br>Basement                                                                                                                                                                                                                                                                                                                                                                                                                                                                                                                                                                                                                                                                                                                                                                                                                                                                                                                                                                                                                                                                                                                                                                                                                                                                                                                                                                                                                                                                                                                                                                                                                                                                                                                                                                                                                                                                                                                                                                                     | 19`10" x 12`0"<br>13`6" x 18`4"<br>4`11" x 8`0"<br>12`3" x 11`1"<br>13`4" x 5`3"<br>10`8" x 11`3" | Laundry<br>Walk-In Closet<br>4pc Ensuite bath<br>Bedroom<br>Game Room<br>Legal/Tax/Financial | Upper<br>Upper<br>Basement<br>Basement<br>Basement | 7`5" x 5`1"<br>7`9" x 11`0"<br>7`11" x 5`2"<br>10`11" x 9`11"<br>25`11" x 13`5" |
|--------------------------------------------------------------------------------------------|----------------------------------------------------------------------------------------------------------------------------------------------------------------------------------------------------------------------------------------------------------------------------------------------------------------------------------------------------------------------------------------------------------------------------------------------------------------------------------------------------------------------------------------------------------------------------------------------------------------------------------------------------------------------------------------------------------------------------------------------------------------------------------------------------------------------------------------------------------------------------------------------------------------------------------------------------------------------------------------------------------------------------------------------------------------------------------------------------------------------------------------------------------------------------------------------------------------------------------------------------------------------------------------------------------------------------------------------------------------------------------------------------------------------------------------------------------------------------------------------------------------------------------------------------------------------------------------------------------------------------------------------------------------------------------------------------------------------------------------------------------------------------------------------------------------------------------------------------------------------------------------------------------------------------------------------------------------------------------------------------------------------------------------------------|---------------------------------------------------------------------------------------------------|----------------------------------------------------------------------------------------------|----------------------------------------------------|---------------------------------------------------------------------------------|
| Title:<br><b>Fee Simple</b><br>Legal Desc:                                                 | 1320158                                                                                                                                                                                                                                                                                                                                                                                                                                                                                                                                                                                                                                                                                                                                                                                                                                                                                                                                                                                                                                                                                                                                                                                                                                                                                                                                                                                                                                                                                                                                                                                                                                                                                                                                                                                                                                                                                                                                                                                                                                            | Zoning:<br>ND                                                                                     | Remarks                                                                                      |                                                    |                                                                                 |
| Pub Rmks:<br>Inclusions:<br>Property Listed By:                                            | One-of-a-kind Residence in PARSONS NORTH WITH 5+2 Bedrooms and 5 Full Baths, MAIN FLOOR DEN, AND LEGAL BASEMENT SUITE!!! Welcome to 173 Blackburn, a Custom-Built Gem backing onto Lush Green Space! This Stunning home boasts over 3,539 SQFT of Luxurious Living Space, a fully fenced yard, and an Attached Heated Double Garage. Step into The Grand Foyer, which leads to a Versatile main floor den/office/bedroom and a full bath. The Chef's Kitchen is a True Centerpiece, featuring Granite Countertops, Stainless Steel appliances including a dual oven and gas stove, a walk-in pantry, and a huge island with breakfast bar seating. The kitchen and dining area open onto a rear deck with a built-in gas line for your BBQ, perfect for outdoor entertaining. Adjacent to the kitchen is a dining room and a bright living room, filled with natural light from numerous windows and complemented by a cozy gas fireplace with built-in surrounds. Upstairs, you'll find a large bonus/family room that can serve as an additional bedroom, plus two spacious bedrooms, a common bath, and the private master suite. The master bedroom is a sanctuary, complete with a 5-piece ensuite featuring a double vanity, jetted tub, stand-up glass shower, and a large walk-in closet. The Unique Basement layout offers excellent income potential with its two basement portions. One is the legal basement suite with a fully equipped kitchen, and another bedroom with an attached full bath, with shared Laundry generating approximately \$2,000/month. Additional features of this property include air conditioning, window coverings/blinds, and proximity to schools, playgrounds, and the Birchwood Trail system. Don't miss out on this rare find in Parsons North! Garburator, (2) built in dishwasher, (2) fridge, microwave and wall oven, (2) washer, (2) dryer, gas stove, mini fridge, central vac and attachments, A/C unit, electric stove, all window coverings, garage door opener + remote RE/MAX FORT MCMURRAY |                                                                                                   |                                                                                              |                                                    |                                                                                 |