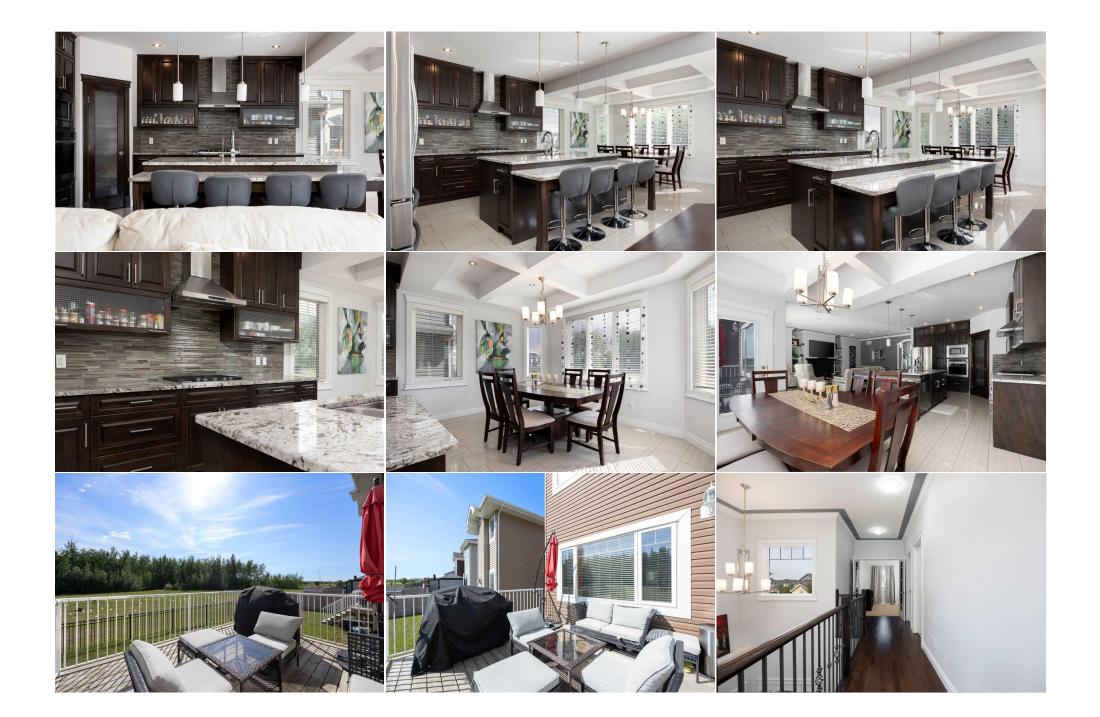

| Bedroom<br>Bedroom - Primary<br>4pc Bathroom<br>Bedroom<br>Kitchen<br>Furnace/Utility Room | Upper<br>Upper<br>Basement<br>Basement<br>Basement<br>Basement                                                                                                                                                                                                                                                                                                                                                                                                                                                                                                                                                                                                                                                                                                                                                                                                                                                                                                                                                                                                                                                                                                                                                                                                                                                                                                                                                                                                                                                                                                                                                                                                                                                                                                                                                                                                                                                                                                                                                                                     | 19`10" x 12`0"<br>13`6" x 18`4"<br>4`11" x 8`0"<br>12`3" x 11`1"<br>13`4" x 5`3"<br>10`8" x 11`3" | Laundry<br>Walk-In Closet<br>4pc Ensuite bath<br>Bedroom<br>Game Room<br>Legal/Tax/Financial | Upper<br>Upper<br>Basement<br>Basement<br>Basement | 7`5" x 5`1"<br>7`9" x 11`0"<br>7`11" x 5`2"<br>10`11" x 9`11"<br>25`11" x 13`5" |
|--------------------------------------------------------------------------------------------|----------------------------------------------------------------------------------------------------------------------------------------------------------------------------------------------------------------------------------------------------------------------------------------------------------------------------------------------------------------------------------------------------------------------------------------------------------------------------------------------------------------------------------------------------------------------------------------------------------------------------------------------------------------------------------------------------------------------------------------------------------------------------------------------------------------------------------------------------------------------------------------------------------------------------------------------------------------------------------------------------------------------------------------------------------------------------------------------------------------------------------------------------------------------------------------------------------------------------------------------------------------------------------------------------------------------------------------------------------------------------------------------------------------------------------------------------------------------------------------------------------------------------------------------------------------------------------------------------------------------------------------------------------------------------------------------------------------------------------------------------------------------------------------------------------------------------------------------------------------------------------------------------------------------------------------------------------------------------------------------------------------------------------------------------|---------------------------------------------------------------------------------------------------|----------------------------------------------------------------------------------------------|----------------------------------------------------|---------------------------------------------------------------------------------|
| Title:<br><b>Fee Simple</b><br>Legal Desc:                                                 | 1320158                                                                                                                                                                                                                                                                                                                                                                                                                                                                                                                                                                                                                                                                                                                                                                                                                                                                                                                                                                                                                                                                                                                                                                                                                                                                                                                                                                                                                                                                                                                                                                                                                                                                                                                                                                                                                                                                                                                                                                                                                                            | Zoning:<br>ND                                                                                     | Remarks                                                                                      |                                                    |                                                                                 |
| Pub Rmks:<br>Inclusions:<br>Property Listed By:                                            | One-of-a-kind Residence in PARSONS NORTH WITH 5+2 Bedrooms and 5 Full Baths, MAIN FLOOR DEN, AND LEGAL BASEMENT SUITE!!! Welcome to 173 Blackburn, a Custom-Built Gem backing onto Lush Green Space! This Stunning home boasts over 3,539 SQFT of Luxurious Living Space, a fully fenced yard, and an Attached Heated Double Garage. Step into The Grand Foyer, which leads to a Versatile main floor den/office/bedroom and a full bath. The Chef's Kitchen is a True Centerpiece, featuring Granite Countertops, Stainless Steel appliances including a dual oven and gas stove, a walk-in pantry, and a huge island with breakfast bar seating. The kitchen and dining area open onto a rear deck with a built-in gas line for your BBQ, perfect for outdoor entertaining. Adjacent to the kitchen is a dining room and a bright living room, filled with natural light from numerous windows and complemented by a cozy gas fireplace with built-in surrounds. Upstairs, you'll find a large bonus/family room that can serve as an additional bedroom, plus two spacious bedrooms, a common bath, and the private master suite. The master bedroom is a sanctuary, complete with a 5-piece ensuite featuring a double vanity, jetted tub, stand-up glass shower, and a large walk-in closet. The Unique Basement layout offers excellent income potential with its two basement portions. One is the legal basement suite with a fully equipped kitchen, and another bedroom with an attached full bath, with shared Laundry generating approximately \$2,000/month. Additional features of this property include air conditioning, window coverings/blinds, and proximity to schools, playgrounds, and the Birchwood Trail system. Don't miss out on this rare find in Parsons North! Garburator, (2) built in dishwasher, (2) fridge, microwave and wall oven, (2) washer, (2) dryer, gas stove, mini fridge, central vac and attachments, A/C unit, electric stove, all window coverings, garage door opener + remote RE/MAX FORT MCMURRAY |                                                                                                   |                                                                                              |                                                    |                                                                                 |