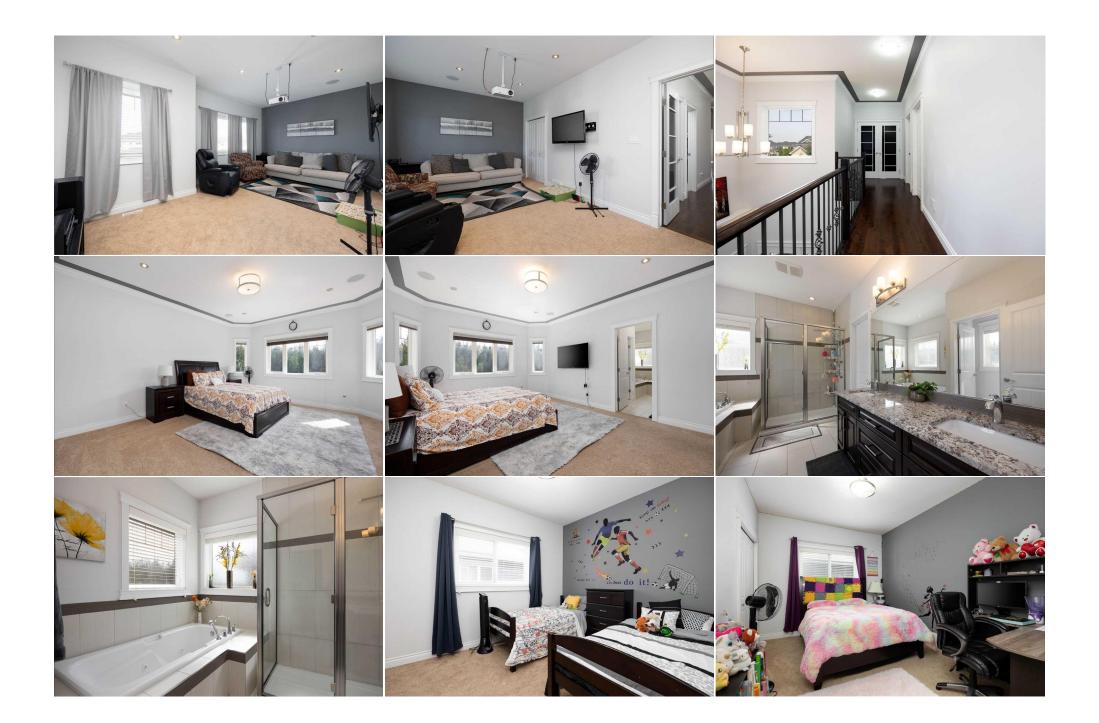

| Bedroom<br>Bedroom - Primary<br>4pc Bathroom<br>Bedroom<br>Kitchen<br>Furnace/Utility Room | Upper<br>Upper<br>Basement<br>Basement<br>Basement<br>Basement                                                                                                                                                                                                                                                                                                                                                                                                                                                                                                                                                                                                                                                                                                                                                                                                                                                                                                                                                                                                                                                                                                                                                                                                                                                                                                                                                                                                                                                                                                                                                                                                                                                                                                                                                                                                                                                                                                                                                                                     | 19`10" x 12`0"<br>13`6" x 18`4"<br>4`11" x 8`0"<br>12`3" x 11`1"<br>13`4" x 5`3"<br>10`8" x 11`3" | Laundry<br>Walk-In Closet<br>4pc Ensuite bath<br>Bedroom<br>Game Room<br>Legal/Tax/Financial | Upper<br>Upper<br>Basement<br>Basement<br>Basement | 7`5" x 5`1"<br>7`9" x 11`0"<br>7`11" x 5`2"<br>10`11" x 9`11"<br>25`11" x 13`5" |
|--------------------------------------------------------------------------------------------|----------------------------------------------------------------------------------------------------------------------------------------------------------------------------------------------------------------------------------------------------------------------------------------------------------------------------------------------------------------------------------------------------------------------------------------------------------------------------------------------------------------------------------------------------------------------------------------------------------------------------------------------------------------------------------------------------------------------------------------------------------------------------------------------------------------------------------------------------------------------------------------------------------------------------------------------------------------------------------------------------------------------------------------------------------------------------------------------------------------------------------------------------------------------------------------------------------------------------------------------------------------------------------------------------------------------------------------------------------------------------------------------------------------------------------------------------------------------------------------------------------------------------------------------------------------------------------------------------------------------------------------------------------------------------------------------------------------------------------------------------------------------------------------------------------------------------------------------------------------------------------------------------------------------------------------------------------------------------------------------------------------------------------------------------|---------------------------------------------------------------------------------------------------|----------------------------------------------------------------------------------------------|----------------------------------------------------|---------------------------------------------------------------------------------|
| Title:<br><b>Fee Simple</b><br>Legal Desc:                                                 | 1320158                                                                                                                                                                                                                                                                                                                                                                                                                                                                                                                                                                                                                                                                                                                                                                                                                                                                                                                                                                                                                                                                                                                                                                                                                                                                                                                                                                                                                                                                                                                                                                                                                                                                                                                                                                                                                                                                                                                                                                                                                                            | Zoning:<br>ND                                                                                     | Remarks                                                                                      |                                                    |                                                                                 |
| Pub Rmks:<br>Inclusions:<br>Property Listed By:                                            | One-of-a-kind Residence in PARSONS NORTH WITH 5+2 Bedrooms and 5 Full Baths, MAIN FLOOR DEN, AND LEGAL BASEMENT SUITE!!! Welcome to 173 Blackburn, a Custom-Built Gem backing onto Lush Green Space! This Stunning home boasts over 3,539 SQFT of Luxurious Living Space, a fully fenced yard, and an Attached Heated Double Garage. Step into The Grand Foyer, which leads to a Versatile main floor den/office/bedroom and a full bath. The Chef's Kitchen is a True Centerpiece, featuring Granite Countertops, Stainless Steel appliances including a dual oven and gas stove, a walk-in pantry, and a huge island with breakfast bar seating. The kitchen and dining area open onto a rear deck with a built-in gas line for your BBQ, perfect for outdoor entertaining. Adjacent to the kitchen is a dining room and a bright living room, filled with natural light from numerous windows and complemented by a cozy gas fireplace with built-in surrounds. Upstairs, you'll find a large bonus/family room that can serve as an additional bedroom, plus two spacious bedrooms, a common bath, and the private master suite. The master bedroom is a sanctuary, complete with a 5-piece ensuite featuring a double vanity, jetted tub, stand-up glass shower, and a large walk-in closet. The Unique Basement layout offers excellent income potential with its two basement portions. One is the legal basement suite with a fully equipped kitchen, and another bedroom with an attached full bath, with shared Laundry generating approximately \$2,000/month. Additional features of this property include air conditioning, window coverings/blinds, and proximity to schools, playgrounds, and the Birchwood Trail system. Don't miss out on this rare find in Parsons North! Garburator, (2) built in dishwasher, (2) fridge, microwave and wall oven, (2) washer, (2) dryer, gas stove, mini fridge, central vac and attachments, A/C unit, electric stove, all window coverings, garage door opener + remote RE/MAX FORT MCMURRAY |                                                                                                   |                                                                                              |                                                    |                                                                                 |