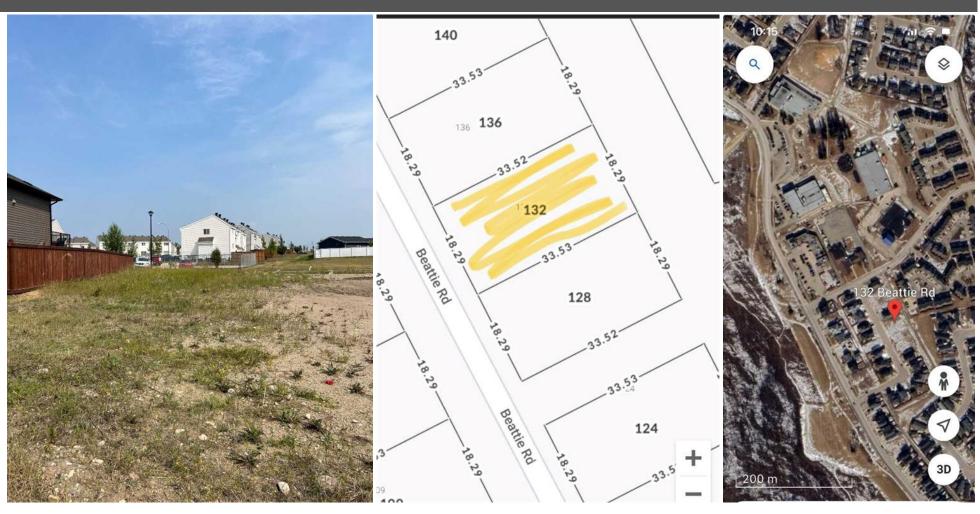

## 132 BEATTIE Road, Fort McMurray T9H 2T6

07/14/24 MLS®#: A2149408 Area: **Beacon Hill** Listing List Price: **\$84,000** 

Status: Active **Wood Buffalo** -\$15k, 13-Nov Association: Fort McMurray County: Change:

Title: Zoning: **Fee Simple** R1

Legal Desc: 4309TR Remarks

> Are you looking for a beautiful spot to build your dream home? Look no further! This 6600 sq ft lot in Beacon Hill is close to schools, playgrounds, shops and walking trails. It is located in a guiet street and is less than a 5 minute drive to the heart of downtown Fort McMurray!