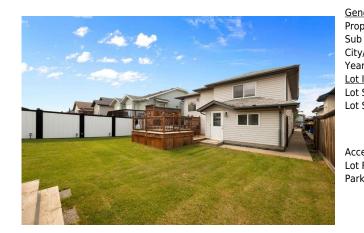

## 193 ELM Street, Fort McMurray T9K 0K1

| MLS®#:  | A2148300 | Area:   | Timberlea    | Listing          | 07/10/24       | List Price: <b>\$549,900</b> |
|---------|----------|---------|--------------|------------------|----------------|------------------------------|
| Status: | Active   | County: | Wood Buffalo | Date:<br>Change: | -\$10k, 11-Sep | Association: Fort McMurray   |

| eneral Information    |                                                         |                   |       | DOM           |           |
|-----------------------|---------------------------------------------------------|-------------------|-------|---------------|-----------|
| ор Туре:              | Residential                                             |                   |       | 68            |           |
| ib Type:              | Detached                                                |                   |       | <u>Layout</u> |           |
| ty/Town:              | Fort McMurray                                           | Finished Floor Ar | ea    | Beds:         | 5 (3 2 )  |
| ear Built:            | 2008                                                    | Abv Sqft:         | 1,258 | Baths:        | 3.0 (3 0) |
| t Information         |                                                         | Low Sqft:         |       | Style:        | Bi-Level  |
| ot Sz Ar:             | 5,804 sqft                                              | Ttl Sqft:         | 1,258 |               |           |
| t Shape:              |                                                         |                   |       | Parking       |           |
|                       |                                                         |                   |       | Ttl Park:     | 4         |
|                       |                                                         |                   |       | Garage Sz:    | 2         |
| cess:                 |                                                         |                   |       | 5             |           |
| ot Feat:<br>ork Feat: | Front Yard,Landscaped,Private<br>Double Garage Attached |                   |       |               |           |