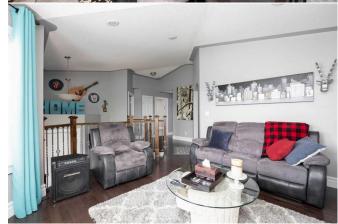

Utilities and Features

| Roof:<br>Heating: | Asphalt<br>Forced Air |                              |                                        | Construction:<br>Concrete,See Remarks,                            | Concrete,See Remarks,Wood Frame<br>Flooring:<br>Carpet,Hardwood |                   |  |  |  |  |  |
|-------------------|-----------------------|------------------------------|----------------------------------------|-------------------------------------------------------------------|-----------------------------------------------------------------|-------------------|--|--|--|--|--|
| Sewer:            |                       |                              | d Chausan                              | 5                                                                 |                                                                 |                   |  |  |  |  |  |
| Ext Feat:         | Fire Pit,Private      | Entrance, Private Yar        | d,Storage                              | Water Source:                                                     |                                                                 |                   |  |  |  |  |  |
|                   |                       |                              |                                        | Fnd/Bsmt:                                                         |                                                                 |                   |  |  |  |  |  |
|                   |                       |                              |                                        | Poured Concrete                                                   |                                                                 |                   |  |  |  |  |  |
| Kitchen Appl:     |                       | <b>Central Air Condition</b> | ner, Dishwasher, Freezer, Microwave, R | e,Refrigerator,See Remarks,Stove(s),Washer/Dryer,Window Coverings |                                                                 |                   |  |  |  |  |  |
| Int Feat:         |                       | Ceiling Fan(s),High          | Ceilings,Kitchen Island,No Smoking H   | ome                                                               |                                                                 |                   |  |  |  |  |  |
| Utilities:        |                       |                              |                                        |                                                                   |                                                                 |                   |  |  |  |  |  |
|                   |                       |                              |                                        | Room Information                                                  |                                                                 |                   |  |  |  |  |  |
| <u>Room</u>       |                       | Level                        | <b>Dimensions</b>                      | <u>Room</u>                                                       | Level                                                           | <b>Dimensions</b> |  |  |  |  |  |
| 3pc Ensuite bat   | :h                    | Main                         | 16`9" x 24`7"                          | 4pc Bathroom                                                      | Main                                                            | 16`5" x 25`11"    |  |  |  |  |  |
| Bedroom           |                       | Main                         | 31`2" x 33`2"                          | Bedroom                                                           | Main                                                            | 36`9" x 37`5"     |  |  |  |  |  |
| Dining Room       |                       | Main                         | 41`8" x 34`5"                          | Kitchen                                                           | Main                                                            | 41`8" x 34`5"     |  |  |  |  |  |
| Foyer             |                       | Main                         | 20`4" x 40`0"                          | Living Room                                                       | Main                                                            | 43`0" x 47`7"     |  |  |  |  |  |
| Bedroom - Prim    | ary                   | Main                         | 43`4" x 55`1"                          | 3pc Bathroom                                                      | Basement                                                        | 23`7" x 20`0"     |  |  |  |  |  |
| Bedroom           |                       | Basement                     | 41`0" x 58`9"                          | Bedroom                                                           | Basement                                                        | 46`3" x 36`1"     |  |  |  |  |  |
| Family Room       |                       | Basement                     | 24`11" x 58`9"                         | Kitchen                                                           | Basement                                                        | 25`3" x 58`9"     |  |  |  |  |  |