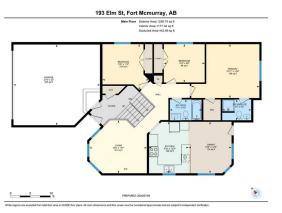

| eneral Information    |                                                         |                   |       | DOM           |           |
|-----------------------|---------------------------------------------------------|-------------------|-------|---------------|-----------|
| ор Туре:              | Residential                                             |                   |       | 68            |           |
| ib Type:              | Detached                                                |                   |       | <u>Layout</u> |           |
| ty/Town:              | Fort McMurray                                           | Finished Floor Ar | ea    | Beds:         | 5 (3 2 )  |
| ear Built:            | 2008                                                    | Abv Sqft:         | 1,258 | Baths:        | 3.0 (3 0) |
| t Information         |                                                         | Low Sqft:         |       | Style:        | Bi-Level  |
| ot Sz Ar:             | 5,804 sqft                                              | Ttl Sqft:         | 1,258 |               |           |
| t Shape:              |                                                         |                   |       | Parking       |           |
|                       |                                                         |                   |       | Ttl Park:     | 4         |
|                       |                                                         |                   |       | Garage Sz:    | 2         |
| cess:                 |                                                         |                   |       | 5             |           |
| ot Feat:<br>ork Feat: | Front Yard,Landscaped,Private<br>Double Garage Attached |                   |       |               |           |

Utilities and Features

| Roof:<br>Heating: | Asphalt<br>Forced Air |                              |                                        | Construction:<br>Concrete,See Remarks,                            | Concrete,See Remarks,Wood Frame<br>Flooring:<br>Carpet,Hardwood |                   |  |  |  |  |  |
|-------------------|-----------------------|------------------------------|----------------------------------------|-------------------------------------------------------------------|-----------------------------------------------------------------|-------------------|--|--|--|--|--|
| Sewer:            |                       |                              | d Chausan                              | 5                                                                 |                                                                 |                   |  |  |  |  |  |
| Ext Feat:         | Fire Pit,Private      | Entrance, Private Yar        | d,Storage                              | Water Source:                                                     |                                                                 |                   |  |  |  |  |  |
|                   |                       |                              |                                        | Fnd/Bsmt:                                                         |                                                                 |                   |  |  |  |  |  |
|                   |                       |                              |                                        | Poured Concrete                                                   |                                                                 |                   |  |  |  |  |  |
| Kitchen Appl:     |                       | <b>Central Air Condition</b> | ner, Dishwasher, Freezer, Microwave, R | e,Refrigerator,See Remarks,Stove(s),Washer/Dryer,Window Coverings |                                                                 |                   |  |  |  |  |  |
| Int Feat:         |                       | Ceiling Fan(s),High          | Ceilings,Kitchen Island,No Smoking H   | ome                                                               |                                                                 |                   |  |  |  |  |  |
| Utilities:        |                       |                              |                                        |                                                                   |                                                                 |                   |  |  |  |  |  |
|                   |                       |                              |                                        | Room Information                                                  |                                                                 |                   |  |  |  |  |  |
| <u>Room</u>       |                       | Level                        | <b>Dimensions</b>                      | <u>Room</u>                                                       | Level                                                           | <b>Dimensions</b> |  |  |  |  |  |
| 3pc Ensuite bat   | :h                    | Main                         | 16`9" x 24`7"                          | 4pc Bathroom                                                      | Main                                                            | 16`5" x 25`11"    |  |  |  |  |  |
| Bedroom           |                       | Main                         | 31`2" x 33`2"                          | Bedroom                                                           | Main                                                            | 36`9" x 37`5"     |  |  |  |  |  |
| Dining Room       |                       | Main                         | 41`8" x 34`5"                          | Kitchen                                                           | Main                                                            | 41`8" x 34`5"     |  |  |  |  |  |
| Foyer             |                       | Main                         | 20`4" x 40`0"                          | Living Room                                                       | Main                                                            | 43`0" x 47`7"     |  |  |  |  |  |
| Bedroom - Prim    | ary                   | Main                         | 43`4" x 55`1"                          | 3pc Bathroom                                                      | Basement                                                        | 23`7" x 20`0"     |  |  |  |  |  |
| Bedroom           |                       | Basement                     | 41`0" x 58`9"                          | Bedroom                                                           | Basement                                                        | 46`3" x 36`1"     |  |  |  |  |  |
| Family Room       |                       | Basement                     | 24`11" x 58`9"                         | Kitchen                                                           | Basement                                                        | 25`3" x 58`9"     |  |  |  |  |  |

| Laundry                            | Basement                                                                                                                                                                                                                                                                                                                                                                                                                                                                                                                                                                                                                                                                                                                                                                                                                                                                                 | 36`5" x 39`8"       |  |
|------------------------------------|------------------------------------------------------------------------------------------------------------------------------------------------------------------------------------------------------------------------------------------------------------------------------------------------------------------------------------------------------------------------------------------------------------------------------------------------------------------------------------------------------------------------------------------------------------------------------------------------------------------------------------------------------------------------------------------------------------------------------------------------------------------------------------------------------------------------------------------------------------------------------------------|---------------------|--|
|                                    |                                                                                                                                                                                                                                                                                                                                                                                                                                                                                                                                                                                                                                                                                                                                                                                                                                                                                          | Legal/Tax/Financial |  |
| Title:                             |                                                                                                                                                                                                                                                                                                                                                                                                                                                                                                                                                                                                                                                                                                                                                                                                                                                                                          | Zoning:             |  |
| Fee Simple                         |                                                                                                                                                                                                                                                                                                                                                                                                                                                                                                                                                                                                                                                                                                                                                                                                                                                                                          | R1                  |  |
| Legal Desc:                        | 0728309                                                                                                                                                                                                                                                                                                                                                                                                                                                                                                                                                                                                                                                                                                                                                                                                                                                                                  |                     |  |
|                                    |                                                                                                                                                                                                                                                                                                                                                                                                                                                                                                                                                                                                                                                                                                                                                                                                                                                                                          | Remarks             |  |
| Pub Rmks:                          | \$10,000 on upgrades on the home, new basement flooring, paint in the basement which is now vacant and easy to show. This now no carpet home is sure to wow<br>you! This beautiful home in Timberlea has everything you need. Nothing to do but move right in. A quiet cul de sac is great for the kids. This home is immaculately<br>kept. SEPARATE entrance to the 2 bedroom illegal suite with full kitchen, furnished, separate laundry. This home has everything you need. A great yard for the<br>kids,. The chef in the house will love the big eat in kitchen, storage and counter space. Attention to detail in this home and Newfoundland clean. If you are looking<br>for a property with a suite, big garage and well manicured lawn, this is it! There are two sheds in the yard for extra storage. Check out the 360 tour and detailed<br>floor plans. New updated photos. |                     |  |
| Inclusions:<br>Property Listed By: | ······································                                                                                                                                                                                                                                                                                                                                                                                                                                                                                                                                                                                                                                                                                                                                                                                                                                                   |                     |  |