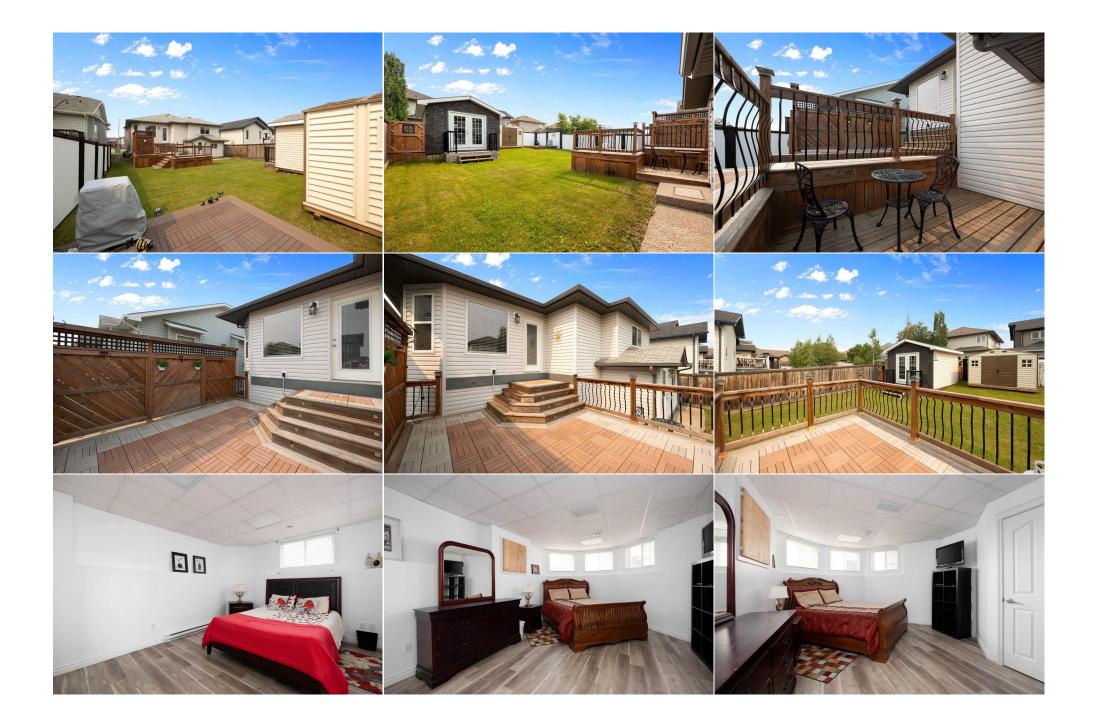

Utilities and Features

| Roof:<br>Heating: | Asphalt<br>Forced Air |                              |                                        | Construction:<br>Concrete,See Remarks,                            | Concrete,See Remarks,Wood Frame<br>Flooring:<br>Carpet,Hardwood |                   |  |  |  |  |  |
|-------------------|-----------------------|------------------------------|----------------------------------------|-------------------------------------------------------------------|-----------------------------------------------------------------|-------------------|--|--|--|--|--|
| Sewer:            |                       |                              | d Chausan                              | 5                                                                 |                                                                 |                   |  |  |  |  |  |
| Ext Feat:         | Fire Pit,Private      | Entrance, Private Yar        | d,Storage                              | Water Source:                                                     |                                                                 |                   |  |  |  |  |  |
|                   |                       |                              |                                        | Fnd/Bsmt:                                                         |                                                                 |                   |  |  |  |  |  |
|                   |                       |                              |                                        | Poured Concrete                                                   |                                                                 |                   |  |  |  |  |  |
| Kitchen Appl:     |                       | <b>Central Air Condition</b> | ner, Dishwasher, Freezer, Microwave, R | e,Refrigerator,See Remarks,Stove(s),Washer/Dryer,Window Coverings |                                                                 |                   |  |  |  |  |  |
| Int Feat:         |                       | Ceiling Fan(s),High          | Ceilings,Kitchen Island,No Smoking H   | ome                                                               |                                                                 |                   |  |  |  |  |  |
| Utilities:        |                       |                              |                                        |                                                                   |                                                                 |                   |  |  |  |  |  |
|                   |                       |                              |                                        | Room Information                                                  |                                                                 |                   |  |  |  |  |  |
| <u>Room</u>       |                       | Level                        | <b>Dimensions</b>                      | <u>Room</u>                                                       | Level                                                           | <b>Dimensions</b> |  |  |  |  |  |
| 3pc Ensuite bat   | :h                    | Main                         | 16`9" x 24`7"                          | 4pc Bathroom                                                      | Main                                                            | 16`5" x 25`11"    |  |  |  |  |  |
| Bedroom           |                       | Main                         | 31`2" x 33`2"                          | Bedroom                                                           | Main                                                            | 36`9" x 37`5"     |  |  |  |  |  |
| Dining Room       |                       | Main                         | 41`8" x 34`5"                          | Kitchen                                                           | Main                                                            | 41`8" x 34`5"     |  |  |  |  |  |
| Foyer             |                       | Main                         | 20`4" x 40`0"                          | Living Room                                                       | Main                                                            | 43`0" x 47`7"     |  |  |  |  |  |
| Bedroom - Prim    | ary                   | Main                         | 43`4" x 55`1"                          | 3pc Bathroom                                                      | Basement                                                        | 23`7" x 20`0"     |  |  |  |  |  |
| Bedroom           |                       | Basement                     | 41`0" x 58`9"                          | Bedroom                                                           | Basement                                                        | 46`3" x 36`1"     |  |  |  |  |  |
| Family Room       |                       | Basement                     | 24`11" x 58`9"                         | Kitchen                                                           | Basement                                                        | 25`3" x 58`9"     |  |  |  |  |  |

| Laundry                            | Basement                                                                                                                                                                                                                                                                                                                                                                                                                                                                                                                                                                                                                                                                                                                                                                                                                                                                                 | 36`5" x 39`8"       |  |
|------------------------------------|------------------------------------------------------------------------------------------------------------------------------------------------------------------------------------------------------------------------------------------------------------------------------------------------------------------------------------------------------------------------------------------------------------------------------------------------------------------------------------------------------------------------------------------------------------------------------------------------------------------------------------------------------------------------------------------------------------------------------------------------------------------------------------------------------------------------------------------------------------------------------------------|---------------------|--|
|                                    |                                                                                                                                                                                                                                                                                                                                                                                                                                                                                                                                                                                                                                                                                                                                                                                                                                                                                          | Legal/Tax/Financial |  |
| Title:                             |                                                                                                                                                                                                                                                                                                                                                                                                                                                                                                                                                                                                                                                                                                                                                                                                                                                                                          | Zoning:             |  |
| Fee Simple                         |                                                                                                                                                                                                                                                                                                                                                                                                                                                                                                                                                                                                                                                                                                                                                                                                                                                                                          | R1                  |  |
| Legal Desc:                        | 0728309                                                                                                                                                                                                                                                                                                                                                                                                                                                                                                                                                                                                                                                                                                                                                                                                                                                                                  |                     |  |
|                                    |                                                                                                                                                                                                                                                                                                                                                                                                                                                                                                                                                                                                                                                                                                                                                                                                                                                                                          | Remarks             |  |
| Pub Rmks:                          | \$10,000 on upgrades on the home, new basement flooring, paint in the basement which is now vacant and easy to show. This now no carpet home is sure to wow<br>you! This beautiful home in Timberlea has everything you need. Nothing to do but move right in. A quiet cul de sac is great for the kids. This home is immaculately<br>kept. SEPARATE entrance to the 2 bedroom illegal suite with full kitchen, furnished, separate laundry. This home has everything you need. A great yard for the<br>kids,. The chef in the house will love the big eat in kitchen, storage and counter space. Attention to detail in this home and Newfoundland clean. If you are looking<br>for a property with a suite, big garage and well manicured lawn, this is it! There are two sheds in the yard for extra storage. Check out the 360 tour and detailed<br>floor plans. New updated photos. |                     |  |
| Inclusions:<br>Property Listed By: | ······································                                                                                                                                                                                                                                                                                                                                                                                                                                                                                                                                                                                                                                                                                                                                                                                                                                                   |                     |  |