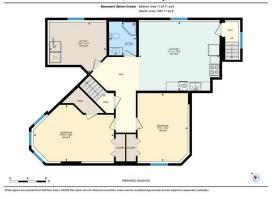

Utilities and Features

| Roof:<br>Heating: | Asphalt<br>Forced Air |                              |                                        | Construction:<br>Concrete,See Remarks,                            | Concrete,See Remarks,Wood Frame<br>Flooring:<br>Carpet,Hardwood |                   |  |  |  |  |  |
|-------------------|-----------------------|------------------------------|----------------------------------------|-------------------------------------------------------------------|-----------------------------------------------------------------|-------------------|--|--|--|--|--|
| Sewer:            |                       |                              | d Chausan                              | 5                                                                 |                                                                 |                   |  |  |  |  |  |
| Ext Feat:         | Fire Pit,Private      | Entrance, Private Yar        | d,Storage                              | Water Source:                                                     |                                                                 |                   |  |  |  |  |  |
|                   |                       |                              |                                        | Fnd/Bsmt:                                                         |                                                                 |                   |  |  |  |  |  |
|                   |                       |                              |                                        | Poured Concrete                                                   |                                                                 |                   |  |  |  |  |  |
| Kitchen Appl:     |                       | <b>Central Air Condition</b> | ner, Dishwasher, Freezer, Microwave, R | e,Refrigerator,See Remarks,Stove(s),Washer/Dryer,Window Coverings |                                                                 |                   |  |  |  |  |  |
| Int Feat:         |                       | Ceiling Fan(s),High          | Ceilings,Kitchen Island,No Smoking H   | ome                                                               |                                                                 |                   |  |  |  |  |  |
| Utilities:        |                       |                              |                                        |                                                                   |                                                                 |                   |  |  |  |  |  |
|                   |                       |                              |                                        | Room Information                                                  |                                                                 |                   |  |  |  |  |  |
| <u>Room</u>       |                       | Level                        | <b>Dimensions</b>                      | <u>Room</u>                                                       | Level                                                           | <b>Dimensions</b> |  |  |  |  |  |
| 3pc Ensuite bat   | :h                    | Main                         | 16`9" x 24`7"                          | 4pc Bathroom                                                      | Main                                                            | 16`5" x 25`11"    |  |  |  |  |  |
| Bedroom           |                       | Main                         | 31`2" x 33`2"                          | Bedroom                                                           | Main                                                            | 36`9" x 37`5"     |  |  |  |  |  |
| Dining Room       |                       | Main                         | 41`8" x 34`5"                          | Kitchen                                                           | Main                                                            | 41`8" x 34`5"     |  |  |  |  |  |
| Foyer             |                       | Main                         | 20`4" x 40`0"                          | Living Room                                                       | Main                                                            | 43`0" x 47`7"     |  |  |  |  |  |
| Bedroom - Prim    | ary                   | Main                         | 43`4" x 55`1"                          | 3pc Bathroom                                                      | Basement                                                        | 23`7" x 20`0"     |  |  |  |  |  |
| Bedroom           |                       | Basement                     | 41`0" x 58`9"                          | Bedroom                                                           | Basement                                                        | 46`3" x 36`1"     |  |  |  |  |  |
| Family Room       |                       | Basement                     | 24`11" x 58`9"                         | Kitchen                                                           | Basement                                                        | 25`3" x 58`9"     |  |  |  |  |  |

| Laundry                            | Basement                                                                                                                                                                                                                                                                                                                                                                                                                                                                                                                                                                                                                                                                                                                                                                                                                                                                                 | 36`5" x 39`8"       |  |
|------------------------------------|------------------------------------------------------------------------------------------------------------------------------------------------------------------------------------------------------------------------------------------------------------------------------------------------------------------------------------------------------------------------------------------------------------------------------------------------------------------------------------------------------------------------------------------------------------------------------------------------------------------------------------------------------------------------------------------------------------------------------------------------------------------------------------------------------------------------------------------------------------------------------------------|---------------------|--|
|                                    |                                                                                                                                                                                                                                                                                                                                                                                                                                                                                                                                                                                                                                                                                                                                                                                                                                                                                          | Legal/Tax/Financial |  |
| Title:                             |                                                                                                                                                                                                                                                                                                                                                                                                                                                                                                                                                                                                                                                                                                                                                                                                                                                                                          | Zoning:             |  |
| Fee Simple                         |                                                                                                                                                                                                                                                                                                                                                                                                                                                                                                                                                                                                                                                                                                                                                                                                                                                                                          | R1                  |  |
| Legal Desc:                        | 0728309                                                                                                                                                                                                                                                                                                                                                                                                                                                                                                                                                                                                                                                                                                                                                                                                                                                                                  |                     |  |
|                                    |                                                                                                                                                                                                                                                                                                                                                                                                                                                                                                                                                                                                                                                                                                                                                                                                                                                                                          | Remarks             |  |
| Pub Rmks:                          | \$10,000 on upgrades on the home, new basement flooring, paint in the basement which is now vacant and easy to show. This now no carpet home is sure to wow<br>you! This beautiful home in Timberlea has everything you need. Nothing to do but move right in. A quiet cul de sac is great for the kids. This home is immaculately<br>kept. SEPARATE entrance to the 2 bedroom illegal suite with full kitchen, furnished, separate laundry. This home has everything you need. A great yard for the<br>kids,. The chef in the house will love the big eat in kitchen, storage and counter space. Attention to detail in this home and Newfoundland clean. If you are looking<br>for a property with a suite, big garage and well manicured lawn, this is it! There are two sheds in the yard for extra storage. Check out the 360 tour and detailed<br>floor plans. New updated photos. |                     |  |
| Inclusions:<br>Property Listed By: | ······································                                                                                                                                                                                                                                                                                                                                                                                                                                                                                                                                                                                                                                                                                                                                                                                                                                                   |                     |  |