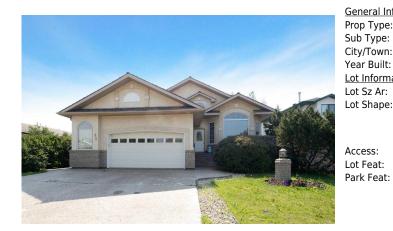

## 293 BALL Place, Fort McMurray T9K 2A6

| MLS®#:  | A2147904 | Area:   | Timberlea    | Listing<br>Date: | 07/10/24 | List Price: <b>\$624,900</b> |
|---------|----------|---------|--------------|------------------|----------|------------------------------|
| Status: | Active   | County: | Wood Buffalo | Change:          | None     | Association: Fort McMurray   |

| neral Informatior  |                   |                       |              | DOM           |           |
|--------------------|-------------------|-----------------------|--------------|---------------|-----------|
| р Туре:            | Residential       |                       |              | 68            |           |
| о Туре:            | Detached          |                       |              | <u>Layout</u> |           |
| y/Town:            | Fort McMurray     | Finished Floor Area   |              | Beds:         | 5 (23)    |
| ar Built:          | 1996              | Abv Sqft:             | 1,586        | Baths:        | 3.0 (3 0) |
| <u>Information</u> |                   | Low Sqft:             |              | Style:        | Bungalow  |
| Sz Ar:             | 6,617 sqft        | Ttl Sqft:             | 1,586        |               |           |
| Shape:             |                   |                       |              | Parking       |           |
|                    |                   |                       |              | Ttl Park:     | 4         |
|                    |                   |                       |              | Garage Sz:    | 2         |
| cess:              |                   |                       |              |               |           |
| Feat:              | Back Yard.Backs o | on to Park/Green Spac | e.Landscaped |               |           |