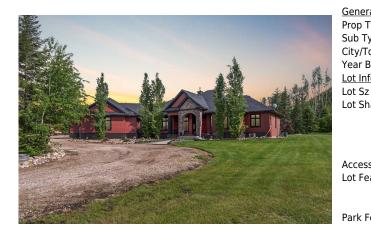

## 5747 DRAPER Road, Fort McMurray T9H 0K7

| MLS®#:  | A2146687 | Area:   | Waterways    | Listing<br>Date: | 07/04/24 | List Price: <b>\$1,995,000</b> |
|---------|----------|---------|--------------|------------------|----------|--------------------------------|
| Status: | Active   | County: | Wood Buffalo | Change:          | None     | Association: Fort McMurray     |

| eral Information<br>Type: | Residential                                                                                                                                                                                                                   |                                                                                                                                                                                                                                                                                                                 |                     | <u>DOM</u><br><b>331</b> |                     |  |  |  |  |
|---------------------------|-------------------------------------------------------------------------------------------------------------------------------------------------------------------------------------------------------------------------------|-----------------------------------------------------------------------------------------------------------------------------------------------------------------------------------------------------------------------------------------------------------------------------------------------------------------|---------------------|--------------------------|---------------------|--|--|--|--|
| Type:                     | Detached                                                                                                                                                                                                                      |                                                                                                                                                                                                                                                                                                                 |                     | Layout                   |                     |  |  |  |  |
| Town:                     | Fort McMurray                                                                                                                                                                                                                 | Finished Floor Are                                                                                                                                                                                                                                                                                              | <u>ea</u>           | Beds:                    | 4 (2 2 )            |  |  |  |  |
| Built:                    | 2014                                                                                                                                                                                                                          | Abv Sqft:                                                                                                                                                                                                                                                                                                       | 2,956               | Baths:                   | 4.5 (4 1)           |  |  |  |  |
| <u>nformation</u>         |                                                                                                                                                                                                                               | Low Sqft:                                                                                                                                                                                                                                                                                                       |                     | Style:                   | Acreage with        |  |  |  |  |
| iz Ar:<br>ihape:          | 1,194,932 sqft                                                                                                                                                                                                                | Ttl Sqft:                                                                                                                                                                                                                                                                                                       | 2,956               |                          | Residence,Bungalow  |  |  |  |  |
|                           |                                                                                                                                                                                                                               |                                                                                                                                                                                                                                                                                                                 |                     | Parking                  |                     |  |  |  |  |
|                           |                                                                                                                                                                                                                               |                                                                                                                                                                                                                                                                                                                 |                     | Ttl Park:                | 15                  |  |  |  |  |
|                           |                                                                                                                                                                                                                               |                                                                                                                                                                                                                                                                                                                 |                     | Garage Sz:               | 4                   |  |  |  |  |
| SS:                       |                                                                                                                                                                                                                               |                                                                                                                                                                                                                                                                                                                 |                     |                          |                     |  |  |  |  |
| eat:                      | Back Yard,Backs on to Park/Green Space,Cleared,Conservation,Dog Run Fenced In,Environmental<br>Reserve,Fruit Trees/Shrub(s),Front Yard,Garden,Greenbelt,No Neighbours Behind,Level,Many<br>Trees,Private,Secluded,Treed,Views |                                                                                                                                                                                                                                                                                                                 |                     |                          |                     |  |  |  |  |
|                           |                                                                                                                                                                                                                               | 220 Volt Wiring,Additional Parking,Drive Through,Driveway,Front Drive,Garage Door Opener,Garage Faces<br>Side,Golf Cart Garage,Gravel Driveway,Heated Garage,Insulated,Oversized,Parking Pad,Quad or More<br>Attached,Quad or More Detached,RV Access/Parking,RV Garage,Secured,Side By Side,Tandem,Workshop in |                     |                          |                     |  |  |  |  |
| Feat:                     | 220 Volt Wiring,A<br>Side,Golf Cart Gar                                                                                                                                                                                       | rage,Gravel Drivewa                                                                                                                                                                                                                                                                                             | ay,Heated Garage,In | sulated,Oversized,Parki  | ng Pad,Quad or More |  |  |  |  |

| Foyer          | Main                                                                                                                                                                                                                                                                                                                                                                                                                                                                                                                                                                                                                                                                                                                                                                                                                                                                                                                                                                                                                                                                                                                                                                                                                                                                                                                                                                                                                                                                                                                                                                                                                                                                                                                                                                                                                                                                                                                                                                                                                                                                                                                                                               | 6`9" x 9`6"    | Kitchen              | Main  | 20`1" x 17`5"  |  |  |  |
|----------------|--------------------------------------------------------------------------------------------------------------------------------------------------------------------------------------------------------------------------------------------------------------------------------------------------------------------------------------------------------------------------------------------------------------------------------------------------------------------------------------------------------------------------------------------------------------------------------------------------------------------------------------------------------------------------------------------------------------------------------------------------------------------------------------------------------------------------------------------------------------------------------------------------------------------------------------------------------------------------------------------------------------------------------------------------------------------------------------------------------------------------------------------------------------------------------------------------------------------------------------------------------------------------------------------------------------------------------------------------------------------------------------------------------------------------------------------------------------------------------------------------------------------------------------------------------------------------------------------------------------------------------------------------------------------------------------------------------------------------------------------------------------------------------------------------------------------------------------------------------------------------------------------------------------------------------------------------------------------------------------------------------------------------------------------------------------------------------------------------------------------------------------------------------------------|----------------|----------------------|-------|----------------|--|--|--|
| Laundry        | Main                                                                                                                                                                                                                                                                                                                                                                                                                                                                                                                                                                                                                                                                                                                                                                                                                                                                                                                                                                                                                                                                                                                                                                                                                                                                                                                                                                                                                                                                                                                                                                                                                                                                                                                                                                                                                                                                                                                                                                                                                                                                                                                                                               | 12`0" x 10`11" | Living Room          | Main  | 25`3" x 16`3"  |  |  |  |
| Mud Room       | Main                                                                                                                                                                                                                                                                                                                                                                                                                                                                                                                                                                                                                                                                                                                                                                                                                                                                                                                                                                                                                                                                                                                                                                                                                                                                                                                                                                                                                                                                                                                                                                                                                                                                                                                                                                                                                                                                                                                                                                                                                                                                                                                                                               | 10`5" x 15`6"  | Pantry               | Main  | 8`5" x 11`4"   |  |  |  |
| Walk-In Closet | Main                                                                                                                                                                                                                                                                                                                                                                                                                                                                                                                                                                                                                                                                                                                                                                                                                                                                                                                                                                                                                                                                                                                                                                                                                                                                                                                                                                                                                                                                                                                                                                                                                                                                                                                                                                                                                                                                                                                                                                                                                                                                                                                                                               | 13`8" x 9`8"   | Furnace/Utility Room | Lower | 51`3" x 34`3"  |  |  |  |
| 4pc Bathroom   | Lower                                                                                                                                                                                                                                                                                                                                                                                                                                                                                                                                                                                                                                                                                                                                                                                                                                                                                                                                                                                                                                                                                                                                                                                                                                                                                                                                                                                                                                                                                                                                                                                                                                                                                                                                                                                                                                                                                                                                                                                                                                                                                                                                                              | 8`5" x 4`10"   | 4pc Bathroom         | Lower | 8`4" x 11`10"  |  |  |  |
| Den            | Lower                                                                                                                                                                                                                                                                                                                                                                                                                                                                                                                                                                                                                                                                                                                                                                                                                                                                                                                                                                                                                                                                                                                                                                                                                                                                                                                                                                                                                                                                                                                                                                                                                                                                                                                                                                                                                                                                                                                                                                                                                                                                                                                                                              | 11`0" x 12`1"  | Bedroom              | Lower | 14`9" x 12`8"  |  |  |  |
| Bedroom        | Lower                                                                                                                                                                                                                                                                                                                                                                                                                                                                                                                                                                                                                                                                                                                                                                                                                                                                                                                                                                                                                                                                                                                                                                                                                                                                                                                                                                                                                                                                                                                                                                                                                                                                                                                                                                                                                                                                                                                                                                                                                                                                                                                                                              | 17`5" x 17`5"  | Kitchen              | Lower | 22`2" x 19`6"  |  |  |  |
| Game Room      | Lower                                                                                                                                                                                                                                                                                                                                                                                                                                                                                                                                                                                                                                                                                                                                                                                                                                                                                                                                                                                                                                                                                                                                                                                                                                                                                                                                                                                                                                                                                                                                                                                                                                                                                                                                                                                                                                                                                                                                                                                                                                                                                                                                                              | 38`5" x 30`4"  | Bedroom - Primary    | Main  | 22`1" x 13`11" |  |  |  |
|                | Lower                                                                                                                                                                                                                                                                                                                                                                                                                                                                                                                                                                                                                                                                                                                                                                                                                                                                                                                                                                                                                                                                                                                                                                                                                                                                                                                                                                                                                                                                                                                                                                                                                                                                                                                                                                                                                                                                                                                                                                                                                                                                                                                                                              | 50 5 × 50 4    | Legal/Tax/Financial  | Ham   |                |  |  |  |
| <br>Title:     |                                                                                                                                                                                                                                                                                                                                                                                                                                                                                                                                                                                                                                                                                                                                                                                                                                                                                                                                                                                                                                                                                                                                                                                                                                                                                                                                                                                                                                                                                                                                                                                                                                                                                                                                                                                                                                                                                                                                                                                                                                                                                                                                                                    | Zoning:        |                      |       |                |  |  |  |
| Fee Simple     |                                                                                                                                                                                                                                                                                                                                                                                                                                                                                                                                                                                                                                                                                                                                                                                                                                                                                                                                                                                                                                                                                                                                                                                                                                                                                                                                                                                                                                                                                                                                                                                                                                                                                                                                                                                                                                                                                                                                                                                                                                                                                                                                                                    | CR             |                      |       |                |  |  |  |
| Legal Desc:    | 0626005                                                                                                                                                                                                                                                                                                                                                                                                                                                                                                                                                                                                                                                                                                                                                                                                                                                                                                                                                                                                                                                                                                                                                                                                                                                                                                                                                                                                                                                                                                                                                                                                                                                                                                                                                                                                                                                                                                                                                                                                                                                                                                                                                            |                |                      |       |                |  |  |  |
| Legar Deser    | 0020000                                                                                                                                                                                                                                                                                                                                                                                                                                                                                                                                                                                                                                                                                                                                                                                                                                                                                                                                                                                                                                                                                                                                                                                                                                                                                                                                                                                                                                                                                                                                                                                                                                                                                                                                                                                                                                                                                                                                                                                                                                                                                                                                                            |                | Remarks              |       |                |  |  |  |
|                | oversized living space featuring slate stone flooring, high ceilings throughout, and expansive windows that flood the area with natural light, creating an airy and<br>spacious ambiance. A cozy wood stove adds a touch of rustic charm. Continue to the impressive kitchen, where attention to detail is evident in the custom Kitchen<br>Craft cabinetry, quartz countertops with a secondary prep sink in the island, and a tiled backsplash with a convenient pot filler. The kitchen boats thigh-end<br>appliances, including a Capital 6-burner stovetop with a central griddle, dual ovens, a Miele refrigerator, and a Miele dishwasher. The very large walk-through<br>pantry is designed to accommodate stand-up freezers and features floor-to-ceiling shelving. Head toward the bedroom wing of the home to relax in your spacious<br>primary bedroom with custom wainscotting, a massive walk-in closet with custom cabinetry, and a marble surround gas fireplace, offering stunning views. The spa-<br>like ensuite is your personal retreat, featuring a soaking bathtub, an oversized tiled shower, and a dual sink vanity with a quartz countertop. The main floor also<br>boasts a large secondary bedroom with built-ins, its own ensuite, and a walk-in closet. Additionally, there's a main floor office perfect for working from home, which<br>can also serve as a third upstairs bedroom. The main floor is completed with a 2-piece powder room, a laundry room, and a mud room leading to an oversized<br>attached quadruple garage (44'10' x 55'1''), measuring 1,862 SF. In-floor heating can be found throughout, offering warmth and comfort. Head down to the<br>basement to discover acid-stained flooring, 10-foot ceilings, another large bedroom with a walk-in closet, a four-piece bathroom, and another den. The spacious<br>family room is perfect for cozy movie nights. The basement also includes a lbdrm non-conforming suite that adds versatility, providing space for a nanny or<br>intergenerational living. The detached 40x80 shop is a haven for hobbyists and professionals alike, featuring in-floor heating |                |                      |       |                |  |  |  |