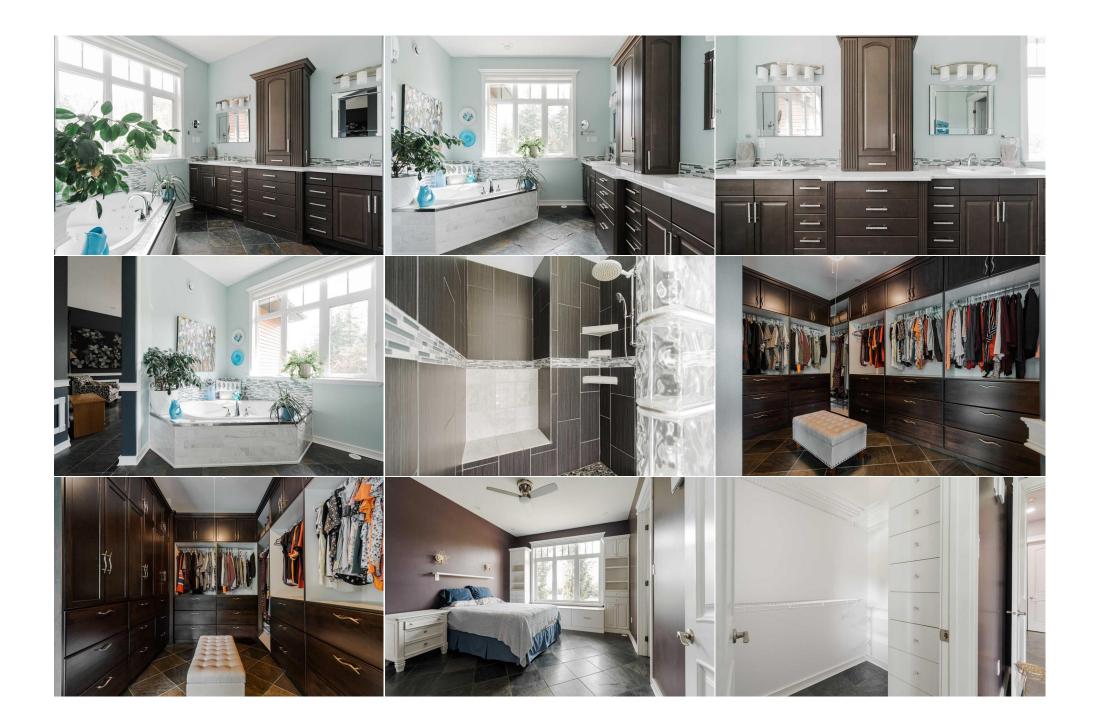

| Foyer          | Main                                                                                                                                                                                                                                                                                                                                                                                                                                                                                                                                                                                                                                                                                                                                                                                                                                                                                                                                                                                                                                                                                                                                                                                                                                                                                                                                                                                                                                                                                                                                                                                                                                                                                                                                                                                                                                                                                                                                                                                                                                                                                                                                                               | 6`9" x 9`6"    | Kitchen              | Main  | 20`1" x 17`5"  |  |  |  |
|----------------|--------------------------------------------------------------------------------------------------------------------------------------------------------------------------------------------------------------------------------------------------------------------------------------------------------------------------------------------------------------------------------------------------------------------------------------------------------------------------------------------------------------------------------------------------------------------------------------------------------------------------------------------------------------------------------------------------------------------------------------------------------------------------------------------------------------------------------------------------------------------------------------------------------------------------------------------------------------------------------------------------------------------------------------------------------------------------------------------------------------------------------------------------------------------------------------------------------------------------------------------------------------------------------------------------------------------------------------------------------------------------------------------------------------------------------------------------------------------------------------------------------------------------------------------------------------------------------------------------------------------------------------------------------------------------------------------------------------------------------------------------------------------------------------------------------------------------------------------------------------------------------------------------------------------------------------------------------------------------------------------------------------------------------------------------------------------------------------------------------------------------------------------------------------------|----------------|----------------------|-------|----------------|--|--|--|
| Laundry        | Main                                                                                                                                                                                                                                                                                                                                                                                                                                                                                                                                                                                                                                                                                                                                                                                                                                                                                                                                                                                                                                                                                                                                                                                                                                                                                                                                                                                                                                                                                                                                                                                                                                                                                                                                                                                                                                                                                                                                                                                                                                                                                                                                                               | 12`0" x 10`11" | Living Room          | Main  | 25`3" x 16`3"  |  |  |  |
| Mud Room       | Main                                                                                                                                                                                                                                                                                                                                                                                                                                                                                                                                                                                                                                                                                                                                                                                                                                                                                                                                                                                                                                                                                                                                                                                                                                                                                                                                                                                                                                                                                                                                                                                                                                                                                                                                                                                                                                                                                                                                                                                                                                                                                                                                                               | 10`5" x 15`6"  | Pantry               | Main  | 8`5" x 11`4"   |  |  |  |
| Walk-In Closet | Main                                                                                                                                                                                                                                                                                                                                                                                                                                                                                                                                                                                                                                                                                                                                                                                                                                                                                                                                                                                                                                                                                                                                                                                                                                                                                                                                                                                                                                                                                                                                                                                                                                                                                                                                                                                                                                                                                                                                                                                                                                                                                                                                                               | 13`8" x 9`8"   | Furnace/Utility Room | Lower | 51`3" x 34`3"  |  |  |  |
| 4pc Bathroom   | Lower                                                                                                                                                                                                                                                                                                                                                                                                                                                                                                                                                                                                                                                                                                                                                                                                                                                                                                                                                                                                                                                                                                                                                                                                                                                                                                                                                                                                                                                                                                                                                                                                                                                                                                                                                                                                                                                                                                                                                                                                                                                                                                                                                              | 8`5" x 4`10"   | 4pc Bathroom         | Lower | 8`4" x 11`10"  |  |  |  |
| Den            | Lower                                                                                                                                                                                                                                                                                                                                                                                                                                                                                                                                                                                                                                                                                                                                                                                                                                                                                                                                                                                                                                                                                                                                                                                                                                                                                                                                                                                                                                                                                                                                                                                                                                                                                                                                                                                                                                                                                                                                                                                                                                                                                                                                                              | 11`0" x 12`1"  | Bedroom              | Lower | 14`9" x 12`8"  |  |  |  |
| Bedroom        | Lower                                                                                                                                                                                                                                                                                                                                                                                                                                                                                                                                                                                                                                                                                                                                                                                                                                                                                                                                                                                                                                                                                                                                                                                                                                                                                                                                                                                                                                                                                                                                                                                                                                                                                                                                                                                                                                                                                                                                                                                                                                                                                                                                                              | 17`5" x 17`5"  | Kitchen              | Lower | 22`2" x 19`6"  |  |  |  |
| Game Room      | Lower                                                                                                                                                                                                                                                                                                                                                                                                                                                                                                                                                                                                                                                                                                                                                                                                                                                                                                                                                                                                                                                                                                                                                                                                                                                                                                                                                                                                                                                                                                                                                                                                                                                                                                                                                                                                                                                                                                                                                                                                                                                                                                                                                              | 38`5" x 30`4"  | Bedroom - Primary    | Main  | 22`1" x 13`11" |  |  |  |
|                | Lower                                                                                                                                                                                                                                                                                                                                                                                                                                                                                                                                                                                                                                                                                                                                                                                                                                                                                                                                                                                                                                                                                                                                                                                                                                                                                                                                                                                                                                                                                                                                                                                                                                                                                                                                                                                                                                                                                                                                                                                                                                                                                                                                                              | 50 5 × 50 4    | Legal/Tax/Financial  | Ham   |                |  |  |  |
| <br>Title:     |                                                                                                                                                                                                                                                                                                                                                                                                                                                                                                                                                                                                                                                                                                                                                                                                                                                                                                                                                                                                                                                                                                                                                                                                                                                                                                                                                                                                                                                                                                                                                                                                                                                                                                                                                                                                                                                                                                                                                                                                                                                                                                                                                                    | Zoning:        |                      |       |                |  |  |  |
| Fee Simple     |                                                                                                                                                                                                                                                                                                                                                                                                                                                                                                                                                                                                                                                                                                                                                                                                                                                                                                                                                                                                                                                                                                                                                                                                                                                                                                                                                                                                                                                                                                                                                                                                                                                                                                                                                                                                                                                                                                                                                                                                                                                                                                                                                                    | CR             |                      |       |                |  |  |  |
| Legal Desc:    | 0626005                                                                                                                                                                                                                                                                                                                                                                                                                                                                                                                                                                                                                                                                                                                                                                                                                                                                                                                                                                                                                                                                                                                                                                                                                                                                                                                                                                                                                                                                                                                                                                                                                                                                                                                                                                                                                                                                                                                                                                                                                                                                                                                                                            |                |                      |       |                |  |  |  |
| Legar Deser    | 0020000                                                                                                                                                                                                                                                                                                                                                                                                                                                                                                                                                                                                                                                                                                                                                                                                                                                                                                                                                                                                                                                                                                                                                                                                                                                                                                                                                                                                                                                                                                                                                                                                                                                                                                                                                                                                                                                                                                                                                                                                                                                                                                                                                            |                | Remarks              |       |                |  |  |  |
|                | oversized living space featuring slate stone flooring, high ceilings throughout, and expansive windows that flood the area with natural light, creating an airy and<br>spacious ambiance. A cozy wood stove adds a touch of rustic charm. Continue to the impressive kitchen, where attention to detail is evident in the custom Kitchen<br>Craft cabinetry, quartz countertops with a secondary prep sink in the island, and a tiled backsplash with a convenient pot filler. The kitchen boats thigh-end<br>appliances, including a Capital 6-burner stovetop with a central griddle, dual ovens, a Miele refrigerator, and a Miele dishwasher. The very large walk-through<br>pantry is designed to accommodate stand-up freezers and features floor-to-ceiling shelving. Head toward the bedroom wing of the home to relax in your spacious<br>primary bedroom with custom wainscotting, a massive walk-in closet with custom cabinetry, and a marble surround gas fireplace, offering stunning views. The spa-<br>like ensuite is your personal retreat, featuring a soaking bathtub, an oversized tiled shower, and a dual sink vanity with a quartz countertop. The main floor also<br>boasts a large secondary bedroom with built-ins, its own ensuite, and a walk-in closet. Additionally, there's a main floor office perfect for working from home, which<br>can also serve as a third upstairs bedroom. The main floor is completed with a 2-piece powder room, a laundry room, and a mud room leading to an oversized<br>attached quadruple garage (44'10' x 55'1''), measuring 1,862 SF. In-floor heating can be found throughout, offering warmth and comfort. Head down to the<br>basement to discover acid-stained flooring, 10-foot ceilings, another large bedroom with a walk-in closet, a four-piece bathroom, and another den. The spacious<br>family room is perfect for cozy movie nights. The basement also includes a lbdrm non-conforming suite that adds versatility, providing space for a nanny or<br>intergenerational living. The detached 40x80 shop is a haven for hobbyists and professionals alike, featuring in-floor heating |                |                      |       |                |  |  |  |