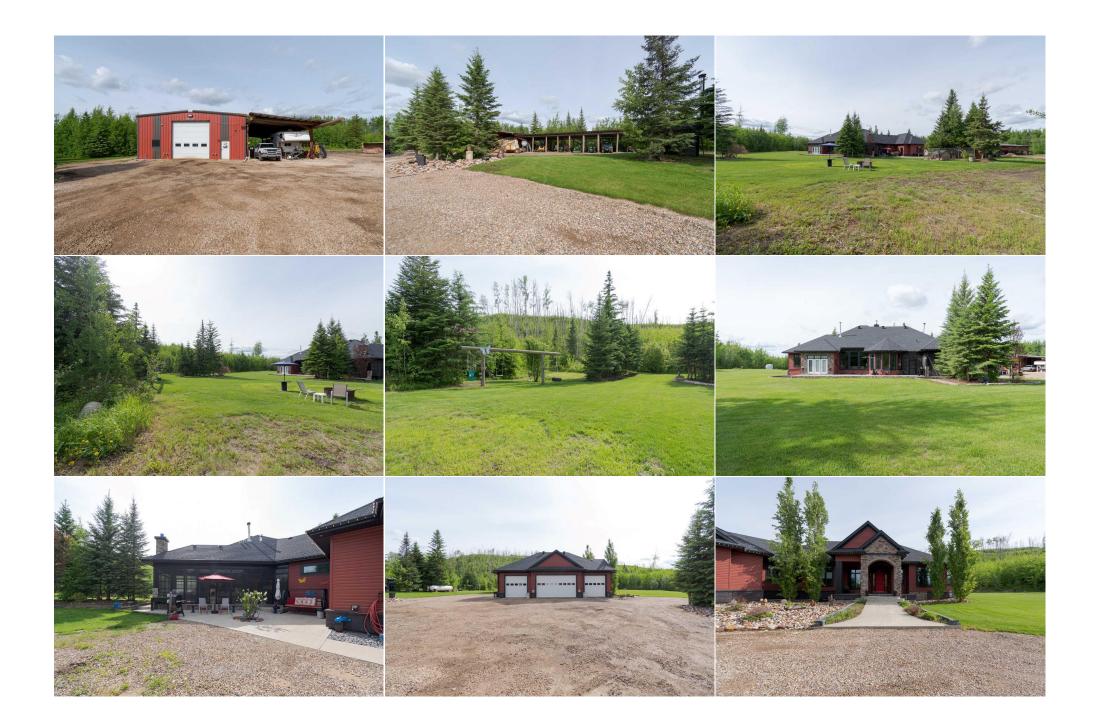

| Foyer          | Main                                                                                                                                                                                                                                                                                                                                                                                                                                                                                                                                                                                                                                                                                                                                                                                                                                                                                                                                                                                                                                                                                                                                                                                                                                                                                                                                                                                                                                                                                                                                                                                                                                                                                                                                                                                                                                                                                                                                                                                                                                                                                                                                                               | 6`9" x 9`6"    | Kitchen              | Main  | 20`1" x 17`5"  |  |  |  |
|----------------|--------------------------------------------------------------------------------------------------------------------------------------------------------------------------------------------------------------------------------------------------------------------------------------------------------------------------------------------------------------------------------------------------------------------------------------------------------------------------------------------------------------------------------------------------------------------------------------------------------------------------------------------------------------------------------------------------------------------------------------------------------------------------------------------------------------------------------------------------------------------------------------------------------------------------------------------------------------------------------------------------------------------------------------------------------------------------------------------------------------------------------------------------------------------------------------------------------------------------------------------------------------------------------------------------------------------------------------------------------------------------------------------------------------------------------------------------------------------------------------------------------------------------------------------------------------------------------------------------------------------------------------------------------------------------------------------------------------------------------------------------------------------------------------------------------------------------------------------------------------------------------------------------------------------------------------------------------------------------------------------------------------------------------------------------------------------------------------------------------------------------------------------------------------------|----------------|----------------------|-------|----------------|--|--|--|
| Laundry        | Main                                                                                                                                                                                                                                                                                                                                                                                                                                                                                                                                                                                                                                                                                                                                                                                                                                                                                                                                                                                                                                                                                                                                                                                                                                                                                                                                                                                                                                                                                                                                                                                                                                                                                                                                                                                                                                                                                                                                                                                                                                                                                                                                                               | 12`0" x 10`11" | Living Room          | Main  | 25`3" x 16`3"  |  |  |  |
| Mud Room       | Main                                                                                                                                                                                                                                                                                                                                                                                                                                                                                                                                                                                                                                                                                                                                                                                                                                                                                                                                                                                                                                                                                                                                                                                                                                                                                                                                                                                                                                                                                                                                                                                                                                                                                                                                                                                                                                                                                                                                                                                                                                                                                                                                                               | 10`5" x 15`6"  | Pantry               | Main  | 8`5" x 11`4"   |  |  |  |
| Walk-In Closet | Main                                                                                                                                                                                                                                                                                                                                                                                                                                                                                                                                                                                                                                                                                                                                                                                                                                                                                                                                                                                                                                                                                                                                                                                                                                                                                                                                                                                                                                                                                                                                                                                                                                                                                                                                                                                                                                                                                                                                                                                                                                                                                                                                                               | 13`8" x 9`8"   | Furnace/Utility Room | Lower | 51`3" x 34`3"  |  |  |  |
| 4pc Bathroom   | Lower                                                                                                                                                                                                                                                                                                                                                                                                                                                                                                                                                                                                                                                                                                                                                                                                                                                                                                                                                                                                                                                                                                                                                                                                                                                                                                                                                                                                                                                                                                                                                                                                                                                                                                                                                                                                                                                                                                                                                                                                                                                                                                                                                              | 8`5" x 4`10"   | 4pc Bathroom         | Lower | 8`4" x 11`10"  |  |  |  |
| Den            | Lower                                                                                                                                                                                                                                                                                                                                                                                                                                                                                                                                                                                                                                                                                                                                                                                                                                                                                                                                                                                                                                                                                                                                                                                                                                                                                                                                                                                                                                                                                                                                                                                                                                                                                                                                                                                                                                                                                                                                                                                                                                                                                                                                                              | 11`0" x 12`1"  | Bedroom              | Lower | 14`9" x 12`8"  |  |  |  |
| Bedroom        | Lower                                                                                                                                                                                                                                                                                                                                                                                                                                                                                                                                                                                                                                                                                                                                                                                                                                                                                                                                                                                                                                                                                                                                                                                                                                                                                                                                                                                                                                                                                                                                                                                                                                                                                                                                                                                                                                                                                                                                                                                                                                                                                                                                                              | 17`5" x 17`5"  | Kitchen              | Lower | 22`2" x 19`6"  |  |  |  |
| Game Room      | Lower                                                                                                                                                                                                                                                                                                                                                                                                                                                                                                                                                                                                                                                                                                                                                                                                                                                                                                                                                                                                                                                                                                                                                                                                                                                                                                                                                                                                                                                                                                                                                                                                                                                                                                                                                                                                                                                                                                                                                                                                                                                                                                                                                              | 38`5" x 30`4"  | Bedroom - Primary    | Main  | 22`1" x 13`11" |  |  |  |
|                | Lower                                                                                                                                                                                                                                                                                                                                                                                                                                                                                                                                                                                                                                                                                                                                                                                                                                                                                                                                                                                                                                                                                                                                                                                                                                                                                                                                                                                                                                                                                                                                                                                                                                                                                                                                                                                                                                                                                                                                                                                                                                                                                                                                                              | 50 5 × 50 4    | Legal/Tax/Financial  | Ham   |                |  |  |  |
| <br>Title:     |                                                                                                                                                                                                                                                                                                                                                                                                                                                                                                                                                                                                                                                                                                                                                                                                                                                                                                                                                                                                                                                                                                                                                                                                                                                                                                                                                                                                                                                                                                                                                                                                                                                                                                                                                                                                                                                                                                                                                                                                                                                                                                                                                                    | Zoning:        |                      |       |                |  |  |  |
| Fee Simple     |                                                                                                                                                                                                                                                                                                                                                                                                                                                                                                                                                                                                                                                                                                                                                                                                                                                                                                                                                                                                                                                                                                                                                                                                                                                                                                                                                                                                                                                                                                                                                                                                                                                                                                                                                                                                                                                                                                                                                                                                                                                                                                                                                                    | CR             |                      |       |                |  |  |  |
| Legal Desc:    | 0626005                                                                                                                                                                                                                                                                                                                                                                                                                                                                                                                                                                                                                                                                                                                                                                                                                                                                                                                                                                                                                                                                                                                                                                                                                                                                                                                                                                                                                                                                                                                                                                                                                                                                                                                                                                                                                                                                                                                                                                                                                                                                                                                                                            |                |                      |       |                |  |  |  |
| Legar Deser    | 0020000                                                                                                                                                                                                                                                                                                                                                                                                                                                                                                                                                                                                                                                                                                                                                                                                                                                                                                                                                                                                                                                                                                                                                                                                                                                                                                                                                                                                                                                                                                                                                                                                                                                                                                                                                                                                                                                                                                                                                                                                                                                                                                                                                            |                | Remarks              |       |                |  |  |  |
|                | oversized living space featuring slate stone flooring, high ceilings throughout, and expansive windows that flood the area with natural light, creating an airy and<br>spacious ambiance. A cozy wood stove adds a touch of rustic charm. Continue to the impressive kitchen, where attention to detail is evident in the custom Kitchen<br>Craft cabinetry, quartz countertops with a secondary prep sink in the island, and a tiled backsplash with a convenient pot filler. The kitchen boats thigh-end<br>appliances, including a Capital 6-burner stovetop with a central griddle, dual ovens, a Miele refrigerator, and a Miele dishwasher. The very large walk-through<br>pantry is designed to accommodate stand-up freezers and features floor-to-ceiling shelving. Head toward the bedroom wing of the home to relax in your spacious<br>primary bedroom with custom wainscotting, a massive walk-in closet with custom cabinetry, and a marble surround gas fireplace, offering stunning views. The spa-<br>like ensuite is your personal retreat, featuring a soaking bathtub, an oversized tiled shower, and a dual sink vanity with a quartz countertop. The main floor also<br>boasts a large secondary bedroom with built-ins, its own ensuite, and a walk-in closet. Additionally, there's a main floor office perfect for working from home, which<br>can also serve as a third upstairs bedroom. The main floor is completed with a 2-piece powder room, a laundry room, and a mud room leading to an oversized<br>attached quadruple garage (44'10' x 55'1''), measuring 1,862 SF. In-floor heating can be found throughout, offering warmth and comfort. Head down to the<br>basement to discover acid-stained flooring, 10-foot ceilings, another large bedroom with a walk-in closet, a four-piece bathroom, and another den. The spacious<br>family room is perfect for cozy movie nights. The basement also includes a lbdrm non-conforming suite that adds versatility, providing space for a nanny or<br>intergenerational living. The detached 40x80 shop is a haven for hobbyists and professionals alike, featuring in-floor heating |                |                      |       |                |  |  |  |