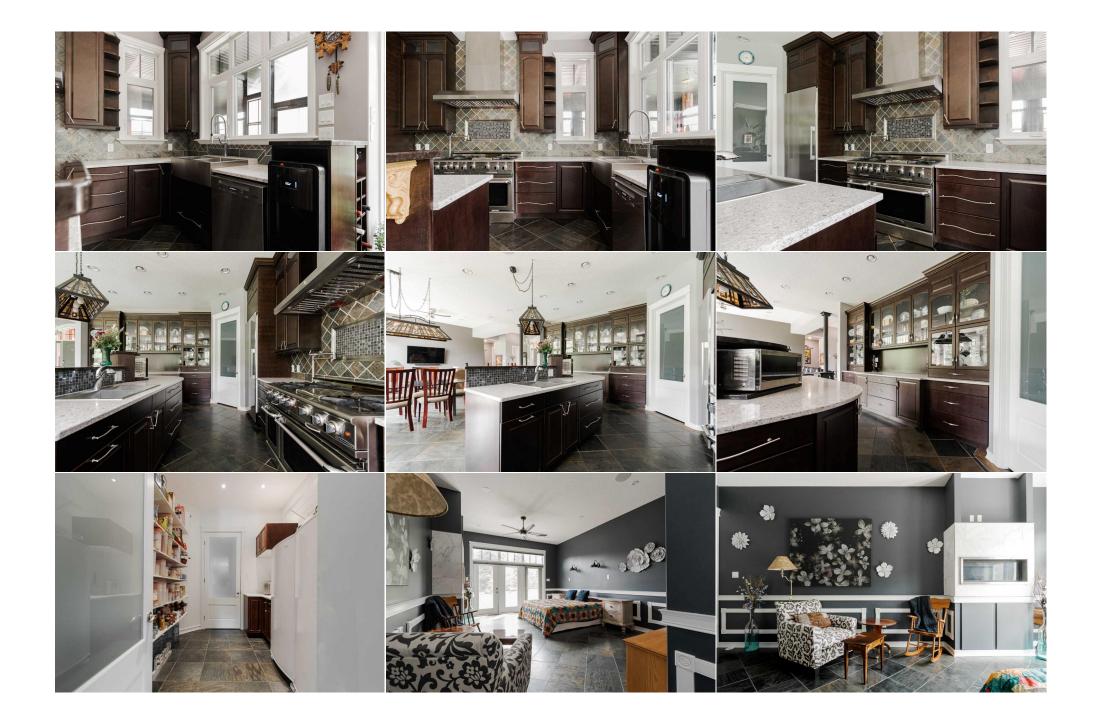

| Foyer          | Main                                                                                                                                                                                                                                                                                                                                                                                                                                                                                                                                                                                                                                                                                                                                                                                                                                                                                                                                                                                                                                                                                                                                                                                                                                                                                                                                                                                                                                                                                                                                                                                                                                                                                                                                                                                                                                                                                                                                                                                                                                                                                                                                                               | 6`9" x 9`6"    | Kitchen              | Main  | 20`1" x 17`5"  |  |  |  |
|----------------|--------------------------------------------------------------------------------------------------------------------------------------------------------------------------------------------------------------------------------------------------------------------------------------------------------------------------------------------------------------------------------------------------------------------------------------------------------------------------------------------------------------------------------------------------------------------------------------------------------------------------------------------------------------------------------------------------------------------------------------------------------------------------------------------------------------------------------------------------------------------------------------------------------------------------------------------------------------------------------------------------------------------------------------------------------------------------------------------------------------------------------------------------------------------------------------------------------------------------------------------------------------------------------------------------------------------------------------------------------------------------------------------------------------------------------------------------------------------------------------------------------------------------------------------------------------------------------------------------------------------------------------------------------------------------------------------------------------------------------------------------------------------------------------------------------------------------------------------------------------------------------------------------------------------------------------------------------------------------------------------------------------------------------------------------------------------------------------------------------------------------------------------------------------------|----------------|----------------------|-------|----------------|--|--|--|
| Laundry        | Main                                                                                                                                                                                                                                                                                                                                                                                                                                                                                                                                                                                                                                                                                                                                                                                                                                                                                                                                                                                                                                                                                                                                                                                                                                                                                                                                                                                                                                                                                                                                                                                                                                                                                                                                                                                                                                                                                                                                                                                                                                                                                                                                                               | 12`0" x 10`11" | Living Room          | Main  | 25`3" x 16`3"  |  |  |  |
| Mud Room       | Main                                                                                                                                                                                                                                                                                                                                                                                                                                                                                                                                                                                                                                                                                                                                                                                                                                                                                                                                                                                                                                                                                                                                                                                                                                                                                                                                                                                                                                                                                                                                                                                                                                                                                                                                                                                                                                                                                                                                                                                                                                                                                                                                                               | 10`5" x 15`6"  | Pantry               | Main  | 8`5" x 11`4"   |  |  |  |
| Walk-In Closet | Main                                                                                                                                                                                                                                                                                                                                                                                                                                                                                                                                                                                                                                                                                                                                                                                                                                                                                                                                                                                                                                                                                                                                                                                                                                                                                                                                                                                                                                                                                                                                                                                                                                                                                                                                                                                                                                                                                                                                                                                                                                                                                                                                                               | 13`8" x 9`8"   | Furnace/Utility Room | Lower | 51`3" x 34`3"  |  |  |  |
| 4pc Bathroom   | Lower                                                                                                                                                                                                                                                                                                                                                                                                                                                                                                                                                                                                                                                                                                                                                                                                                                                                                                                                                                                                                                                                                                                                                                                                                                                                                                                                                                                                                                                                                                                                                                                                                                                                                                                                                                                                                                                                                                                                                                                                                                                                                                                                                              | 8`5" x 4`10"   | 4pc Bathroom         | Lower | 8`4" x 11`10"  |  |  |  |
| Den            | Lower                                                                                                                                                                                                                                                                                                                                                                                                                                                                                                                                                                                                                                                                                                                                                                                                                                                                                                                                                                                                                                                                                                                                                                                                                                                                                                                                                                                                                                                                                                                                                                                                                                                                                                                                                                                                                                                                                                                                                                                                                                                                                                                                                              | 11`0" x 12`1"  | Bedroom              | Lower | 14`9" x 12`8"  |  |  |  |
| Bedroom        | Lower                                                                                                                                                                                                                                                                                                                                                                                                                                                                                                                                                                                                                                                                                                                                                                                                                                                                                                                                                                                                                                                                                                                                                                                                                                                                                                                                                                                                                                                                                                                                                                                                                                                                                                                                                                                                                                                                                                                                                                                                                                                                                                                                                              | 17`5" x 17`5"  | Kitchen              | Lower | 22`2" x 19`6"  |  |  |  |
| Game Room      | Lower                                                                                                                                                                                                                                                                                                                                                                                                                                                                                                                                                                                                                                                                                                                                                                                                                                                                                                                                                                                                                                                                                                                                                                                                                                                                                                                                                                                                                                                                                                                                                                                                                                                                                                                                                                                                                                                                                                                                                                                                                                                                                                                                                              | 38`5" x 30`4"  | Bedroom - Primary    | Main  | 22`1" x 13`11" |  |  |  |
|                | Lower                                                                                                                                                                                                                                                                                                                                                                                                                                                                                                                                                                                                                                                                                                                                                                                                                                                                                                                                                                                                                                                                                                                                                                                                                                                                                                                                                                                                                                                                                                                                                                                                                                                                                                                                                                                                                                                                                                                                                                                                                                                                                                                                                              | 50 5 × 50 4    | Legal/Tax/Financial  | Ham   |                |  |  |  |
| <br>Title:     |                                                                                                                                                                                                                                                                                                                                                                                                                                                                                                                                                                                                                                                                                                                                                                                                                                                                                                                                                                                                                                                                                                                                                                                                                                                                                                                                                                                                                                                                                                                                                                                                                                                                                                                                                                                                                                                                                                                                                                                                                                                                                                                                                                    | Zoning:        |                      |       |                |  |  |  |
| Fee Simple     |                                                                                                                                                                                                                                                                                                                                                                                                                                                                                                                                                                                                                                                                                                                                                                                                                                                                                                                                                                                                                                                                                                                                                                                                                                                                                                                                                                                                                                                                                                                                                                                                                                                                                                                                                                                                                                                                                                                                                                                                                                                                                                                                                                    | CR             |                      |       |                |  |  |  |
| Legal Desc:    | 0626005                                                                                                                                                                                                                                                                                                                                                                                                                                                                                                                                                                                                                                                                                                                                                                                                                                                                                                                                                                                                                                                                                                                                                                                                                                                                                                                                                                                                                                                                                                                                                                                                                                                                                                                                                                                                                                                                                                                                                                                                                                                                                                                                                            |                |                      |       |                |  |  |  |
| Legar Deser    | 0020000                                                                                                                                                                                                                                                                                                                                                                                                                                                                                                                                                                                                                                                                                                                                                                                                                                                                                                                                                                                                                                                                                                                                                                                                                                                                                                                                                                                                                                                                                                                                                                                                                                                                                                                                                                                                                                                                                                                                                                                                                                                                                                                                                            |                | Remarks              |       |                |  |  |  |
|                | oversized living space featuring slate stone flooring, high ceilings throughout, and expansive windows that flood the area with natural light, creating an airy and<br>spacious ambiance. A cozy wood stove adds a touch of rustic charm. Continue to the impressive kitchen, where attention to detail is evident in the custom Kitchen<br>Craft cabinetry, quartz countertops with a secondary prep sink in the island, and a tiled backsplash with a convenient pot filler. The kitchen boats thigh-end<br>appliances, including a Capital 6-burner stovetop with a central griddle, dual ovens, a Miele refrigerator, and a Miele dishwasher. The very large walk-through<br>pantry is designed to accommodate stand-up freezers and features floor-to-ceiling shelving. Head toward the bedroom wing of the home to relax in your spacious<br>primary bedroom with custom wainscotting, a massive walk-in closet with custom cabinetry, and a marble surround gas fireplace, offering stunning views. The spa-<br>like ensuite is your personal retreat, featuring a soaking bathtub, an oversized tiled shower, and a dual sink vanity with a quartz countertop. The main floor also<br>boasts a large secondary bedroom with built-ins, its own ensuite, and a walk-in closet. Additionally, there's a main floor office perfect for working from home, which<br>can also serve as a third upstairs bedroom. The main floor is completed with a 2-piece powder room, a laundry room, and a mud room leading to an oversized<br>attached quadruple garage (44'10' x 55'1''), measuring 1,862 SF. In-floor heating can be found throughout, offering warmth and comfort. Head down to the<br>basement to discover acid-stained flooring, 10-foot ceilings, another large bedroom with a walk-in closet, a four-piece bathroom, and another den. The spacious<br>family room is perfect for cozy movie nights. The basement also includes a lbdrm non-conforming suite that adds versatility, providing space for a nanny or<br>intergenerational living. The detached 40x80 shop is a haven for hobbyists and professionals alike, featuring in-floor heating |                |                      |       |                |  |  |  |