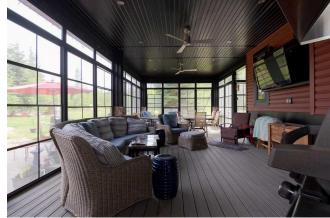

| Foyer          | Main                                                                                                                                                                                                                                                                                                                                                                                                                                                                                                                                                                                                                                                                                                                                                                                                                                                                                                                                                                                                                                                                                                                                                                                                                                                                                                                                                                                                                                                                                                                                                                                                                                                                                                                                                                                                                                                                                                                                                                                                                                                                                                                                                               | 6`9" x 9`6"    | Kitchen              | Main  | 20`1" x 17`5"  |  |  |  |
|----------------|--------------------------------------------------------------------------------------------------------------------------------------------------------------------------------------------------------------------------------------------------------------------------------------------------------------------------------------------------------------------------------------------------------------------------------------------------------------------------------------------------------------------------------------------------------------------------------------------------------------------------------------------------------------------------------------------------------------------------------------------------------------------------------------------------------------------------------------------------------------------------------------------------------------------------------------------------------------------------------------------------------------------------------------------------------------------------------------------------------------------------------------------------------------------------------------------------------------------------------------------------------------------------------------------------------------------------------------------------------------------------------------------------------------------------------------------------------------------------------------------------------------------------------------------------------------------------------------------------------------------------------------------------------------------------------------------------------------------------------------------------------------------------------------------------------------------------------------------------------------------------------------------------------------------------------------------------------------------------------------------------------------------------------------------------------------------------------------------------------------------------------------------------------------------|----------------|----------------------|-------|----------------|--|--|--|
| Laundry        | Main                                                                                                                                                                                                                                                                                                                                                                                                                                                                                                                                                                                                                                                                                                                                                                                                                                                                                                                                                                                                                                                                                                                                                                                                                                                                                                                                                                                                                                                                                                                                                                                                                                                                                                                                                                                                                                                                                                                                                                                                                                                                                                                                                               | 12`0" x 10`11" | Living Room          | Main  | 25`3" x 16`3"  |  |  |  |
| Mud Room       | Main                                                                                                                                                                                                                                                                                                                                                                                                                                                                                                                                                                                                                                                                                                                                                                                                                                                                                                                                                                                                                                                                                                                                                                                                                                                                                                                                                                                                                                                                                                                                                                                                                                                                                                                                                                                                                                                                                                                                                                                                                                                                                                                                                               | 10`5" x 15`6"  | Pantry               | Main  | 8`5" x 11`4"   |  |  |  |
| Walk-In Closet | Main                                                                                                                                                                                                                                                                                                                                                                                                                                                                                                                                                                                                                                                                                                                                                                                                                                                                                                                                                                                                                                                                                                                                                                                                                                                                                                                                                                                                                                                                                                                                                                                                                                                                                                                                                                                                                                                                                                                                                                                                                                                                                                                                                               | 13`8" x 9`8"   | Furnace/Utility Room | Lower | 51`3" x 34`3"  |  |  |  |
| 4pc Bathroom   | Lower                                                                                                                                                                                                                                                                                                                                                                                                                                                                                                                                                                                                                                                                                                                                                                                                                                                                                                                                                                                                                                                                                                                                                                                                                                                                                                                                                                                                                                                                                                                                                                                                                                                                                                                                                                                                                                                                                                                                                                                                                                                                                                                                                              | 8`5" x 4`10"   | 4pc Bathroom         | Lower | 8`4" x 11`10"  |  |  |  |
| Den            | Lower                                                                                                                                                                                                                                                                                                                                                                                                                                                                                                                                                                                                                                                                                                                                                                                                                                                                                                                                                                                                                                                                                                                                                                                                                                                                                                                                                                                                                                                                                                                                                                                                                                                                                                                                                                                                                                                                                                                                                                                                                                                                                                                                                              | 11`0" x 12`1"  | Bedroom              | Lower | 14`9" x 12`8"  |  |  |  |
| Bedroom        | Lower                                                                                                                                                                                                                                                                                                                                                                                                                                                                                                                                                                                                                                                                                                                                                                                                                                                                                                                                                                                                                                                                                                                                                                                                                                                                                                                                                                                                                                                                                                                                                                                                                                                                                                                                                                                                                                                                                                                                                                                                                                                                                                                                                              | 17`5" x 17`5"  | Kitchen              | Lower | 22`2" x 19`6"  |  |  |  |
| Game Room      | Lower                                                                                                                                                                                                                                                                                                                                                                                                                                                                                                                                                                                                                                                                                                                                                                                                                                                                                                                                                                                                                                                                                                                                                                                                                                                                                                                                                                                                                                                                                                                                                                                                                                                                                                                                                                                                                                                                                                                                                                                                                                                                                                                                                              | 38`5" x 30`4"  | Bedroom - Primary    | Main  | 22`1" x 13`11" |  |  |  |
|                | Lower                                                                                                                                                                                                                                                                                                                                                                                                                                                                                                                                                                                                                                                                                                                                                                                                                                                                                                                                                                                                                                                                                                                                                                                                                                                                                                                                                                                                                                                                                                                                                                                                                                                                                                                                                                                                                                                                                                                                                                                                                                                                                                                                                              | 50 5 × 50 4    | Legal/Tax/Financial  | Ham   |                |  |  |  |
| <br>Title:     |                                                                                                                                                                                                                                                                                                                                                                                                                                                                                                                                                                                                                                                                                                                                                                                                                                                                                                                                                                                                                                                                                                                                                                                                                                                                                                                                                                                                                                                                                                                                                                                                                                                                                                                                                                                                                                                                                                                                                                                                                                                                                                                                                                    | Zoning:        |                      |       |                |  |  |  |
| Fee Simple     |                                                                                                                                                                                                                                                                                                                                                                                                                                                                                                                                                                                                                                                                                                                                                                                                                                                                                                                                                                                                                                                                                                                                                                                                                                                                                                                                                                                                                                                                                                                                                                                                                                                                                                                                                                                                                                                                                                                                                                                                                                                                                                                                                                    | CR             |                      |       |                |  |  |  |
| Legal Desc:    | 0626005                                                                                                                                                                                                                                                                                                                                                                                                                                                                                                                                                                                                                                                                                                                                                                                                                                                                                                                                                                                                                                                                                                                                                                                                                                                                                                                                                                                                                                                                                                                                                                                                                                                                                                                                                                                                                                                                                                                                                                                                                                                                                                                                                            |                |                      |       |                |  |  |  |
| Legar Deser    | 0020000                                                                                                                                                                                                                                                                                                                                                                                                                                                                                                                                                                                                                                                                                                                                                                                                                                                                                                                                                                                                                                                                                                                                                                                                                                                                                                                                                                                                                                                                                                                                                                                                                                                                                                                                                                                                                                                                                                                                                                                                                                                                                                                                                            |                | Remarks              |       |                |  |  |  |
|                | oversized living space featuring slate stone flooring, high ceilings throughout, and expansive windows that flood the area with natural light, creating an airy and<br>spacious ambiance. A cozy wood stove adds a touch of rustic charm. Continue to the impressive kitchen, where attention to detail is evident in the custom Kitchen<br>Craft cabinetry, quartz countertops with a secondary prep sink in the island, and a tiled backsplash with a convenient pot filler. The kitchen boats thigh-end<br>appliances, including a Capital 6-burner stovetop with a central griddle, dual ovens, a Miele refrigerator, and a Miele dishwasher. The very large walk-through<br>pantry is designed to accommodate stand-up freezers and features floor-to-ceiling shelving. Head toward the bedroom wing of the home to relax in your spacious<br>primary bedroom with custom wainscotting, a massive walk-in closet with custom cabinetry, and a marble surround gas fireplace, offering stunning views. The spa-<br>like ensuite is your personal retreat, featuring a soaking bathtub, an oversized tiled shower, and a dual sink vanity with a quartz countertop. The main floor also<br>boasts a large secondary bedroom with built-ins, its own ensuite, and a walk-in closet. Additionally, there's a main floor office perfect for working from home, which<br>can also serve as a third upstairs bedroom. The main floor is completed with a 2-piece powder room, a laundry room, and a mud room leading to an oversized<br>attached quadruple garage (44'10' x 55'1''), measuring 1,862 SF. In-floor heating can be found throughout, offering warmth and comfort. Head down to the<br>basement to discover acid-stained flooring, 10-foot ceilings, another large bedroom with a walk-in closet, a four-piece bathroom, and another den. The spacious<br>family room is perfect for cozy movie nights. The basement also includes a lbdrm non-conforming suite that adds versatility, providing space for a nanny or<br>intergenerational living. The detached 40x80 shop is a haven for hobbyists and professionals alike, featuring in-floor heating |                |                      |       |                |  |  |  |