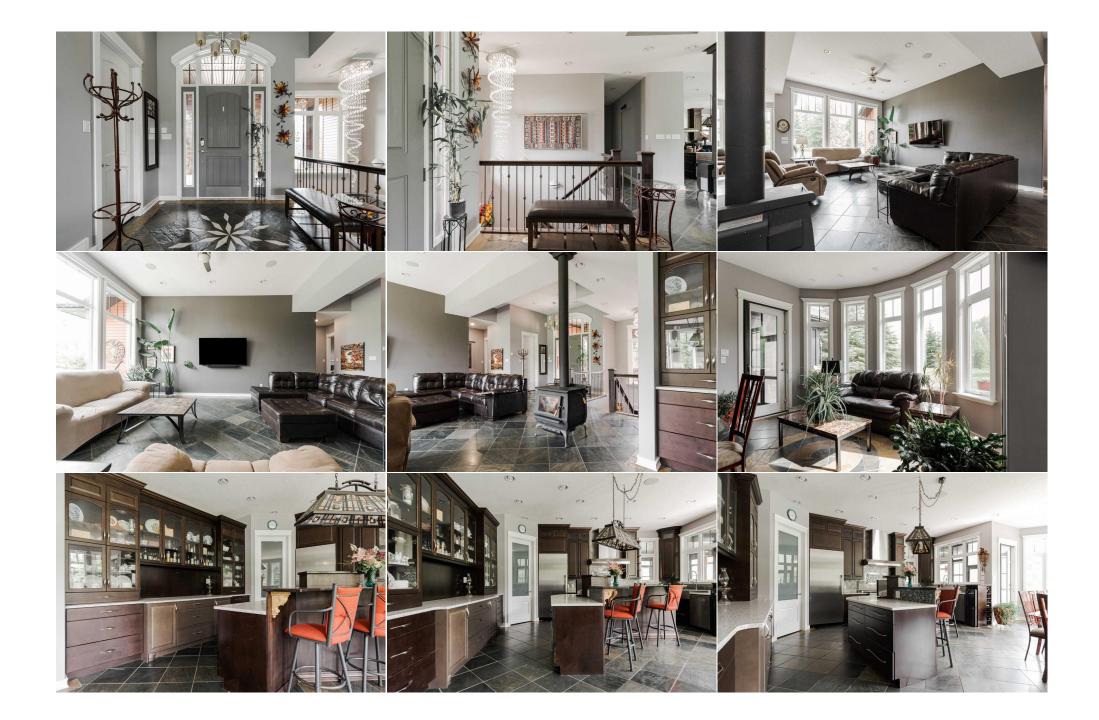

| Foyer          | Main                                                                                                                                                                                                                                                                                                                                                                                                                                                                                                                                                                                                                                                                                                                                                                                                                                                                                                                                                                                                                                                                                                                                                                                                                                                                                                                                                                                                                                                                                                                                                                                                                                                                                                                                                                                                                                                                                                                                                                                                                                                                                                                                                               | 6`9" x 9`6"    | Kitchen              | Main  | 20`1" x 17`5"  |  |  |  |
|----------------|--------------------------------------------------------------------------------------------------------------------------------------------------------------------------------------------------------------------------------------------------------------------------------------------------------------------------------------------------------------------------------------------------------------------------------------------------------------------------------------------------------------------------------------------------------------------------------------------------------------------------------------------------------------------------------------------------------------------------------------------------------------------------------------------------------------------------------------------------------------------------------------------------------------------------------------------------------------------------------------------------------------------------------------------------------------------------------------------------------------------------------------------------------------------------------------------------------------------------------------------------------------------------------------------------------------------------------------------------------------------------------------------------------------------------------------------------------------------------------------------------------------------------------------------------------------------------------------------------------------------------------------------------------------------------------------------------------------------------------------------------------------------------------------------------------------------------------------------------------------------------------------------------------------------------------------------------------------------------------------------------------------------------------------------------------------------------------------------------------------------------------------------------------------------|----------------|----------------------|-------|----------------|--|--|--|
| Laundry        | Main                                                                                                                                                                                                                                                                                                                                                                                                                                                                                                                                                                                                                                                                                                                                                                                                                                                                                                                                                                                                                                                                                                                                                                                                                                                                                                                                                                                                                                                                                                                                                                                                                                                                                                                                                                                                                                                                                                                                                                                                                                                                                                                                                               | 12`0" x 10`11" | Living Room          | Main  | 25`3" x 16`3"  |  |  |  |
| Mud Room       | Main                                                                                                                                                                                                                                                                                                                                                                                                                                                                                                                                                                                                                                                                                                                                                                                                                                                                                                                                                                                                                                                                                                                                                                                                                                                                                                                                                                                                                                                                                                                                                                                                                                                                                                                                                                                                                                                                                                                                                                                                                                                                                                                                                               | 10`5" x 15`6"  | Pantry               | Main  | 8`5" x 11`4"   |  |  |  |
| Walk-In Closet | Main                                                                                                                                                                                                                                                                                                                                                                                                                                                                                                                                                                                                                                                                                                                                                                                                                                                                                                                                                                                                                                                                                                                                                                                                                                                                                                                                                                                                                                                                                                                                                                                                                                                                                                                                                                                                                                                                                                                                                                                                                                                                                                                                                               | 13`8" x 9`8"   | Furnace/Utility Room | Lower | 51`3" x 34`3"  |  |  |  |
| 4pc Bathroom   | Lower                                                                                                                                                                                                                                                                                                                                                                                                                                                                                                                                                                                                                                                                                                                                                                                                                                                                                                                                                                                                                                                                                                                                                                                                                                                                                                                                                                                                                                                                                                                                                                                                                                                                                                                                                                                                                                                                                                                                                                                                                                                                                                                                                              | 8`5" x 4`10"   | 4pc Bathroom         | Lower | 8`4" x 11`10"  |  |  |  |
| Den            | Lower                                                                                                                                                                                                                                                                                                                                                                                                                                                                                                                                                                                                                                                                                                                                                                                                                                                                                                                                                                                                                                                                                                                                                                                                                                                                                                                                                                                                                                                                                                                                                                                                                                                                                                                                                                                                                                                                                                                                                                                                                                                                                                                                                              | 11`0" x 12`1"  | Bedroom              | Lower | 14`9" x 12`8"  |  |  |  |
| Bedroom        | Lower                                                                                                                                                                                                                                                                                                                                                                                                                                                                                                                                                                                                                                                                                                                                                                                                                                                                                                                                                                                                                                                                                                                                                                                                                                                                                                                                                                                                                                                                                                                                                                                                                                                                                                                                                                                                                                                                                                                                                                                                                                                                                                                                                              | 17`5" x 17`5"  | Kitchen              | Lower | 22`2" x 19`6"  |  |  |  |
| Game Room      | Lower                                                                                                                                                                                                                                                                                                                                                                                                                                                                                                                                                                                                                                                                                                                                                                                                                                                                                                                                                                                                                                                                                                                                                                                                                                                                                                                                                                                                                                                                                                                                                                                                                                                                                                                                                                                                                                                                                                                                                                                                                                                                                                                                                              | 38`5" x 30`4"  | Bedroom - Primary    | Main  | 22`1" x 13`11" |  |  |  |
|                | Lower                                                                                                                                                                                                                                                                                                                                                                                                                                                                                                                                                                                                                                                                                                                                                                                                                                                                                                                                                                                                                                                                                                                                                                                                                                                                                                                                                                                                                                                                                                                                                                                                                                                                                                                                                                                                                                                                                                                                                                                                                                                                                                                                                              | 50 5 × 50 4    | Legal/Tax/Financial  | Ham   |                |  |  |  |
| <br>Title:     |                                                                                                                                                                                                                                                                                                                                                                                                                                                                                                                                                                                                                                                                                                                                                                                                                                                                                                                                                                                                                                                                                                                                                                                                                                                                                                                                                                                                                                                                                                                                                                                                                                                                                                                                                                                                                                                                                                                                                                                                                                                                                                                                                                    | Zoning:        |                      |       |                |  |  |  |
| Fee Simple     |                                                                                                                                                                                                                                                                                                                                                                                                                                                                                                                                                                                                                                                                                                                                                                                                                                                                                                                                                                                                                                                                                                                                                                                                                                                                                                                                                                                                                                                                                                                                                                                                                                                                                                                                                                                                                                                                                                                                                                                                                                                                                                                                                                    | CR             |                      |       |                |  |  |  |
| Legal Desc:    | 0626005                                                                                                                                                                                                                                                                                                                                                                                                                                                                                                                                                                                                                                                                                                                                                                                                                                                                                                                                                                                                                                                                                                                                                                                                                                                                                                                                                                                                                                                                                                                                                                                                                                                                                                                                                                                                                                                                                                                                                                                                                                                                                                                                                            |                |                      |       |                |  |  |  |
| Legar Deser    | 0020000                                                                                                                                                                                                                                                                                                                                                                                                                                                                                                                                                                                                                                                                                                                                                                                                                                                                                                                                                                                                                                                                                                                                                                                                                                                                                                                                                                                                                                                                                                                                                                                                                                                                                                                                                                                                                                                                                                                                                                                                                                                                                                                                                            |                | Remarks              |       |                |  |  |  |
|                | oversized living space featuring slate stone flooring, high ceilings throughout, and expansive windows that flood the area with natural light, creating an airy and<br>spacious ambiance. A cozy wood stove adds a touch of rustic charm. Continue to the impressive kitchen, where attention to detail is evident in the custom Kitchen<br>Craft cabinetry, quartz countertops with a secondary prep sink in the island, and a tiled backsplash with a convenient pot filler. The kitchen boats thigh-end<br>appliances, including a Capital 6-burner stovetop with a central griddle, dual ovens, a Miele refrigerator, and a Miele dishwasher. The very large walk-through<br>pantry is designed to accommodate stand-up freezers and features floor-to-ceiling shelving. Head toward the bedroom wing of the home to relax in your spacious<br>primary bedroom with custom wainscotting, a massive walk-in closet with custom cabinetry, and a marble surround gas fireplace, offering stunning views. The spa-<br>like ensuite is your personal retreat, featuring a soaking bathtub, an oversized tiled shower, and a dual sink vanity with a quartz countertop. The main floor also<br>boasts a large secondary bedroom with built-ins, its own ensuite, and a walk-in closet. Additionally, there's a main floor office perfect for working from home, which<br>can also serve as a third upstairs bedroom. The main floor is completed with a 2-piece powder room, a laundry room, and a mud room leading to an oversized<br>attached quadruple garage (44'10' x 55'1''), measuring 1,862 SF. In-floor heating can be found throughout, offering warmth and comfort. Head down to the<br>basement to discover acid-stained flooring, 10-foot ceilings, another large bedroom with a walk-in closet, a four-piece bathroom, and another den. The spacious<br>family room is perfect for cozy movie nights. The basement also includes a lbdrm non-conforming suite that adds versatility, providing space for a nanny or<br>intergenerational living. The detached 40x80 shop is a haven for hobbyists and professionals alike, featuring in-floor heating |                |                      |       |                |  |  |  |