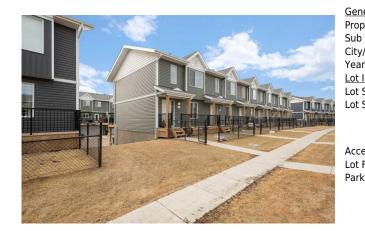

## 401 ATHABASCA Avenue #14, Fort McMurray T9J1H4

| MLS®#:  | A2146627 | Area:   | Abasand      | Listing<br>Date: | 07/03/24      | List Price: <b>\$294,000</b> |
|---------|----------|---------|--------------|------------------|---------------|------------------------------|
| Status: | Active   | County: | Wood Buffalo | Change:          | -\$5k, 01-Aug | Association: Fort McMurray   |

| ор Туре:           | Residential          |                    |           |               |           |
|--------------------|----------------------|--------------------|-----------|---------------|-----------|
|                    |                      |                    |           | 153           |           |
| b Type:            | Row/Townhouse        |                    |           | <u>Layout</u> |           |
| y/Town:            | Fort McMurray        | Finished Floor Are | <u>ea</u> | Beds:         | 3 (3 )    |
| ar Built:          | 2018                 | Abv Sqft:          | 1,257     | Baths:        | 2.5 (2 1) |
| <u>Information</u> |                      | Low Sqft:          |           | Style:        | 2 Storey  |
| Sz Ar:             |                      | Ttl Sqft:          | 1,257     |               |           |
| Shape:             |                      |                    |           | Parking       |           |
|                    |                      |                    |           | Ttl Park:     | 3         |
|                    |                      |                    |           | Garage Sz:    | 1         |
| cess:              |                      |                    |           |               |           |
| Feat:              | See Remarks          |                    |           |               |           |
| rk Feat:           | Off Street, Single G | arage Attached     |           |               |           |