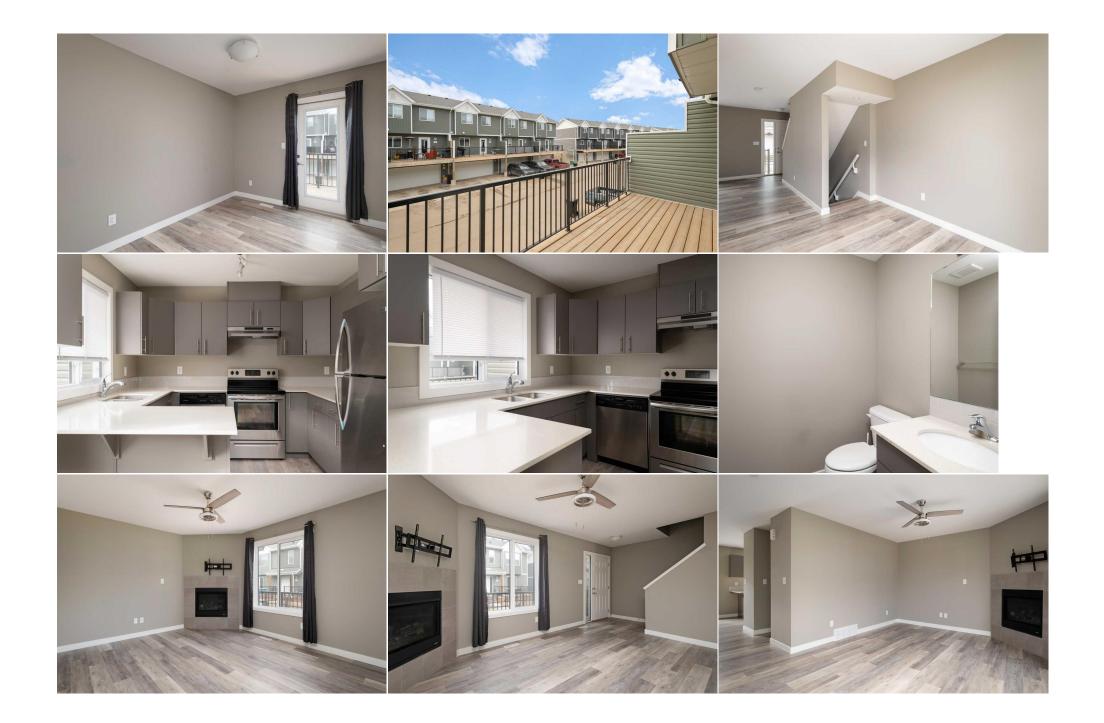

Utilities and Features

| Roof:Asphalt ShingleHeating:Fireplace(s),Forced AirSewer:Ext Feat:Balcony           |  |                                                                                                |                                                                                                     | Construction:<br>Concrete, Vinyl Siding, Wood Frame<br>Flooring:<br>Vinyl Plank<br>Water Source:<br>Fnd/Bsmt:<br>Poured Concrete |                                                     |                                                                                                    |  |  |
|-------------------------------------------------------------------------------------|--|------------------------------------------------------------------------------------------------|-----------------------------------------------------------------------------------------------------|----------------------------------------------------------------------------------------------------------------------------------|-----------------------------------------------------|----------------------------------------------------------------------------------------------------|--|--|
| Kitchen Appl:<br>Int Feat:<br>Utilities:                                            |  | Dishwasher,Electric Stove,Refrigerator,Washer/Dryer Stacked<br>See Remarks<br>Room Information |                                                                                                     |                                                                                                                                  |                                                     |                                                                                                    |  |  |
| Room<br>Furnace/Utility<br>2pc Bathroom<br>Dining Room<br>Bedroom - Prir<br>Bedroom |  | <u>Level</u><br>Basement<br>Main<br>Main<br>Second<br>Second                                   | <u>Dimensions</u><br>6`6" x 10`6"<br>5`5" x 5`0"<br>10`5" x 8`8"<br>12`10" x 12`0"<br>10`4" x 9`11" | Room<br>Living Room<br>Kitchen<br>3pc Ensuite bath<br>4pc Bathroom<br>Bedroom<br>Legal/Tax/Financial                             | Level<br>Main<br>Main<br>Second<br>Second<br>Second | <u>Dimensions</u><br>11`9" x 19`1"<br>10`1" x 10`6"<br>5`0" x 8`10"<br>5`1" x 8`5"<br>13`7" x 9`1" |  |  |

| Condo Fee:<br><b>\$375</b>         |                                                                                                                                                                                                                                                                                                                                                                                                                                                                                                                                                                                                                                                                                               | Title:<br><b>Fee Simple</b><br>Fee Freq:<br><b>Monthly</b> |  | Zoning:<br>R3 |  |  |
|------------------------------------|-----------------------------------------------------------------------------------------------------------------------------------------------------------------------------------------------------------------------------------------------------------------------------------------------------------------------------------------------------------------------------------------------------------------------------------------------------------------------------------------------------------------------------------------------------------------------------------------------------------------------------------------------------------------------------------------------|------------------------------------------------------------|--|---------------|--|--|
| Legal Desc:                        | 0125598                                                                                                                                                                                                                                                                                                                                                                                                                                                                                                                                                                                                                                                                                       |                                                            |  |               |  |  |
|                                    | Remarks                                                                                                                                                                                                                                                                                                                                                                                                                                                                                                                                                                                                                                                                                       |                                                            |  |               |  |  |
| Pub Rmks:                          | mks: Welcome to this beautiful townhouse located in Abasand is close to many schools, parks and trails. This property has everything you are looking fo<br>breaking the bank. This unit features 3 bedroom and 2 full bathrooms on the second level. Main floor boasts open kitchen and dining area with dire<br>along with the living room complete with corner fireplace and a powder room. Laundry and mechanical is located on the bottom level and this is als<br>find direct access to the attached garage!!! This like new condition unit is available for a quick possession. Conveniently located on a bus route and<br>downtown this property really does have everything you need. |                                                            |  |               |  |  |
| Inclusions:<br>Property Listed By: | ,                                                                                                                                                                                                                                                                                                                                                                                                                                                                                                                                                                                                                                                                                             | ryer stacked, dishwasher                                   |  |               |  |  |