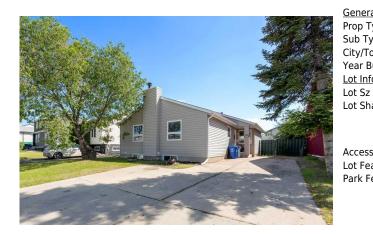

## 234 BIRD Crescent, Fort McMurray T9H 4T3

| MLS®#:  | A2144239 | Area:   | Thickwood    | Listing          | 06/26/24       | List Price: <b>\$375,000</b> |
|---------|----------|---------|--------------|------------------|----------------|------------------------------|
| Status: | Active   | County: | Wood Buffalo | Date:<br>Change: | -\$10k, 11-Sep | Association: Fort McMurray   |

| l                  |                                                                                      |                                                                                                  | DOM                                                                                                                                        |                                                                                                                                                                                                                                     |
|--------------------|--------------------------------------------------------------------------------------|--------------------------------------------------------------------------------------------------|--------------------------------------------------------------------------------------------------------------------------------------------|-------------------------------------------------------------------------------------------------------------------------------------------------------------------------------------------------------------------------------------|
| Residential        |                                                                                      |                                                                                                  | 82                                                                                                                                         |                                                                                                                                                                                                                                     |
| Detached           |                                                                                      |                                                                                                  | <u>Layout</u>                                                                                                                              |                                                                                                                                                                                                                                     |
| Fort McMurray      | Finished Floor Ar                                                                    | ea                                                                                               | Beds:                                                                                                                                      | 5 (3 2 )                                                                                                                                                                                                                            |
| 1980               | Abv Sqft:                                                                            | 1,283                                                                                            | Baths:                                                                                                                                     | 3.0 (3 0)                                                                                                                                                                                                                           |
|                    | Low Sqft:                                                                            |                                                                                                  | Style:                                                                                                                                     | Bungalow                                                                                                                                                                                                                            |
| 4,536 sqft         | Ttl Sqft:                                                                            | 1,283                                                                                            |                                                                                                                                            |                                                                                                                                                                                                                                     |
|                    |                                                                                      |                                                                                                  | Darking                                                                                                                                    |                                                                                                                                                                                                                                     |
|                    |                                                                                      |                                                                                                  |                                                                                                                                            | 2                                                                                                                                                                                                                                   |
|                    |                                                                                      |                                                                                                  |                                                                                                                                            | 2                                                                                                                                                                                                                                   |
|                    |                                                                                      |                                                                                                  | Garage SZ:                                                                                                                                 |                                                                                                                                                                                                                                     |
|                    |                                                                                      |                                                                                                  |                                                                                                                                            |                                                                                                                                                                                                                                     |
|                    | •                                                                                    |                                                                                                  |                                                                                                                                            |                                                                                                                                                                                                                                     |
| Off Street,Parking | Pad                                                                                  |                                                                                                  |                                                                                                                                            |                                                                                                                                                                                                                                     |
|                    | Residential<br>Detached<br>Fort McMurray<br>1980<br>4,536 sqft<br>Interior Lot,Lands | Residential<br>Detached<br>Fort McMurray <u>Finished Floor Ar</u><br>1980 Abv Sqft:<br>Low Sqft: | Residential   Detached   Fort McMurray Finished Floor Area   1980 Abv Sqft: 1,283   Low Sqft: Low Sqft: 1,283   4,536 sqft Ttl Sqft: 1,283 | Residential 82   Detached Layout   Fort McMurray Finished Floor Area Beds:   1980 Abv Sqft: 1,283 Baths:   Low Sqft: 1,283 Style: Style:   4,536 sqft Ttl Sqft: 1,283 Parking   Ttl Park: Garage Sz: Interior Lot,Landscaped Style: |