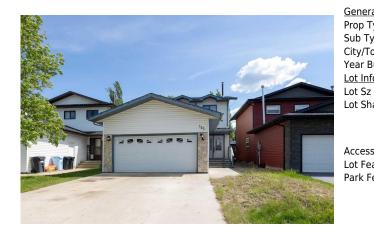

## 185 BERENS Place, Fort McMurray T9K 2C5

| MLS®#:  | A2143212 | Area:   | Timberlea    | Listing          | 06/19/24       | List Price: <b>\$339,000</b> |
|---------|----------|---------|--------------|------------------|----------------|------------------------------|
| Status: | Pending  | County: | Wood Buffalo | Date:<br>Change: | -\$21k, 22-Aug | Association: Fort McMurray   |

| eral Information |                   |                     |       | DOM        |           |
|------------------|-------------------|---------------------|-------|------------|-----------|
| Type:            | Residential       |                     |       | 89         |           |
| Type:            | Detached          |                     |       | Layout     |           |
| /Town:           | Fort McMurray     | Finished Floor Ar   | ea    | Beds:      | 5 (3 2 )  |
| r Built:         | 1985              | Abv Sqft:           | 1,504 | Baths:     | 3.5 (3 1) |
| Information      |                   | Low Sqft:           |       | Style:     | 2 Storey  |
| Sz Ar:           | 4,144 sqft        | Ttl Sqft:           | 1,504 |            |           |
| Shape:           |                   |                     |       | Parking    |           |
|                  |                   |                     |       | Ttl Park:  | 4         |
|                  |                   |                     |       | Garage Sz: | 2         |
| ess:             |                   |                     |       |            |           |
| Feat:            | Back Yard,Backs o | on to Park/Green Sp |       |            |           |
| Feat:            | Double Garage At  | tached              |       |            |           |