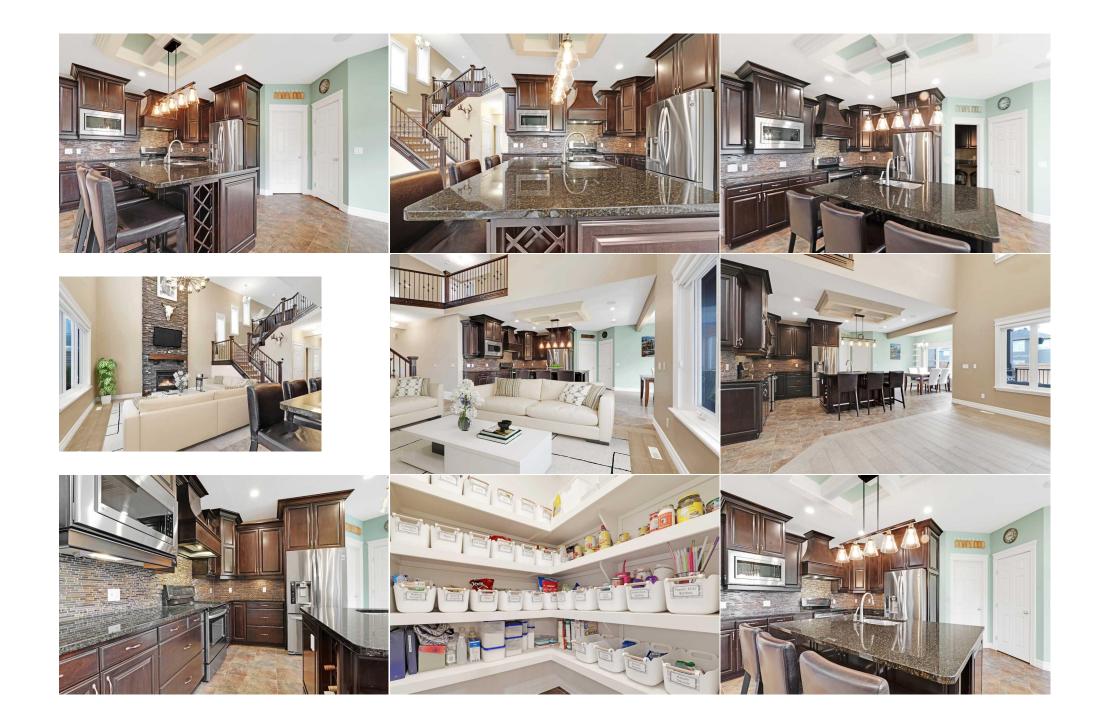

| Title:<br><b>Fee Simple</b><br>Legal Desc: | Zoning:<br>ND<br>1320160<br>Remarks                                                                                                                                                                                                                                                                                                                                                                                                                                                                                                                                                                                                                                                                                                                                                                                                                                                                                                                                                                                                                                                                                                                                                                                                                                                                                                                                                                                                                                                                                                                                                                                                                                                                                                                                                                                                                                                                                                                                                                                                                                                                                            |
|--------------------------------------------|--------------------------------------------------------------------------------------------------------------------------------------------------------------------------------------------------------------------------------------------------------------------------------------------------------------------------------------------------------------------------------------------------------------------------------------------------------------------------------------------------------------------------------------------------------------------------------------------------------------------------------------------------------------------------------------------------------------------------------------------------------------------------------------------------------------------------------------------------------------------------------------------------------------------------------------------------------------------------------------------------------------------------------------------------------------------------------------------------------------------------------------------------------------------------------------------------------------------------------------------------------------------------------------------------------------------------------------------------------------------------------------------------------------------------------------------------------------------------------------------------------------------------------------------------------------------------------------------------------------------------------------------------------------------------------------------------------------------------------------------------------------------------------------------------------------------------------------------------------------------------------------------------------------------------------------------------------------------------------------------------------------------------------------------------------------------------------------------------------------------------------|
| Pub Rmks:                                  | BONUS ROOM, 2 BED LEGAL SUITE, OUTDOOR POOL. Welcome to 635 Heritage Drive - a lovely Family home, where the pride in the current ownership is felt. Original owners of the executive home boast high-end finishing from top to bottom. From the beginning, the curb appeal of this great design will steal your heart with beautiful front landscaping and extra wide driveway ideal for RV parking, and a front veranda. Step inside this spacious home to be greeted by a large front foyer that leads you to VAULTED CEILINGS, and a beautiful open concept living area. The Great room features a beautiful floor to ceiling stone-faced gas fireplace, & updated hardwood floors. This living pace includes an exceptional kitchen and dining area. The kitchen features granite counter tops, solid wood cabinets with a soft close feature, backsplash, stainless-steel appliances, walk-in-pantry, large island and a breakfast bar. The dining room is surrounded by windows that overlook your well-manicured yard. This main level is complete with a main floor office or as the sellers have converted to a front mudroom with built cabinets. In addition, there is 2 pc powder room, main floor laundry with built-in cabinets, & direct access to your attached double garage with high ceilings and handy storage shelving. Take the grand staircase to the upper level, that offers a large bonus room that overlooks the entire main level. It's here where you will discover you can have a garden door that leads to your upper balcony, for you to enjoy your morning coffee or evening sunsets. The lower level has its own/separate entrance to a FULLY FUNNSHED LEGAL SUITE completed with the same high-end finish as the main living area. This is abonus, as the exemplary tenants are willing to stay and the fully furnished legal suite serves as an ideal option for your on-gage helper with zero hassle. This suite includes a full kitchen, living room, full bathroom and 2 bedrooms, which both include walk-in-closets. Yes, there is still more, the backyard has been the owner's pri |
| Property Listed By:                        | Basement furnishings, fridge, stove, dishwasher, microwave, washer, dryer, central vac, central a/c, swing set, pool, all accessories for pool, garden beds, shelf in<br>dining room, alarm system (no contract), t.v mount, blinds, basement fridge, stove, washer, dryer, microwave, dishwasher<br>COLDWELL BANKER UNITED                                                                                                                                                                                                                                                                                                                                                                                                                                                                                                                                                                                                                                                                                                                                                                                                                                                                                                                                                                                                                                                                                                                                                                                                                                                                                                                                                                                                                                                                                                                                                                                                                                                                                                                                                                                                    |