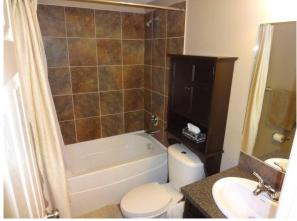

Utilities and Features

| Roof:<br>Heating: | Asphalt Shingle<br>Forced Air,Natural Gas                                                                                                                 | Construction:<br>Vinyl Siding                                                                                                          |                           |                                      |                |  |  |  |  |  |  |
|-------------------|-----------------------------------------------------------------------------------------------------------------------------------------------------------|----------------------------------------------------------------------------------------------------------------------------------------|---------------------------|--------------------------------------|----------------|--|--|--|--|--|--|
| Sewer:            |                                                                                                                                                           |                                                                                                                                        | Flooring:                 | Flooring:<br>Carpet,Tile,Vinyl Plank |                |  |  |  |  |  |  |
| Ext Feat:         | Balcony, Private Yard                                                                                                                                     |                                                                                                                                        | Carpet, Tile, Vinyl Plank |                                      |                |  |  |  |  |  |  |
|                   |                                                                                                                                                           | Water Source:                                                                                                                          | Water Source:             |                                      |                |  |  |  |  |  |  |
|                   |                                                                                                                                                           |                                                                                                                                        | Fnd/Bsmt:                 | Fnd/Bsmt:                            |                |  |  |  |  |  |  |
|                   | Poured Concrete                                                                                                                                           |                                                                                                                                        |                           |                                      |                |  |  |  |  |  |  |
| Kitchen Appl:     | Central Air Conditioner                                                                                                                                   | Central Air Conditioner,Dishwasher,Microwave,Range,Range Hood,Refrigerator,Stove(s),Washer/Dryer,Washer/Dryer Stacked,Window Coverings |                           |                                      |                |  |  |  |  |  |  |
| Int Feat:         | Breakfast Bar, Built-in Features, Closet Organizers, Crown Molding, Double Vanity, High Ceilings, Jetted Tub, Kitchen Island, Open Floorplan, Pantry, See |                                                                                                                                        |                           |                                      |                |  |  |  |  |  |  |
|                   | Remarks,Separate Ent                                                                                                                                      | Remarks,Separate Entrance,Soaking Tub,Storage,Walk-In Closet(s)                                                                        |                           |                                      |                |  |  |  |  |  |  |
| Utilities:        |                                                                                                                                                           |                                                                                                                                        |                           |                                      |                |  |  |  |  |  |  |
|                   |                                                                                                                                                           |                                                                                                                                        | Room Information          |                                      |                |  |  |  |  |  |  |
| <u>Room</u>       | Level                                                                                                                                                     | <u>Dimensions</u>                                                                                                                      | Room                      | Level                                | Dimensions     |  |  |  |  |  |  |
| 2pc Bathroom      | Main                                                                                                                                                      | 8`1" x 5`4"                                                                                                                            | 4pc Bathroom              | Upper                                | 10`5" x 5`0"   |  |  |  |  |  |  |
| 5pc Ensuite ba    | ath Upper                                                                                                                                                 | 9`2" x 13`11"                                                                                                                          | Bedroom                   | Upper                                | 10`7" x 10`8"  |  |  |  |  |  |  |
| Bedroom           | Upper                                                                                                                                                     | 10`0" x 11`1"                                                                                                                          | Bedroom - Primary         | Upper                                | 11`11" x 16`1" |  |  |  |  |  |  |
| 4pc Bathroom      | Basement                                                                                                                                                  | 4`11" x 7`7"                                                                                                                           | Bedroom                   | Basement                             | 11`9" x 13`7"  |  |  |  |  |  |  |
| Bedroom           | Basement                                                                                                                                                  | 10`10" x 10`11"                                                                                                                        |                           |                                      |                |  |  |  |  |  |  |
|                   |                                                                                                                                                           |                                                                                                                                        | Legal/Tax/Financial       |                                      |                |  |  |  |  |  |  |