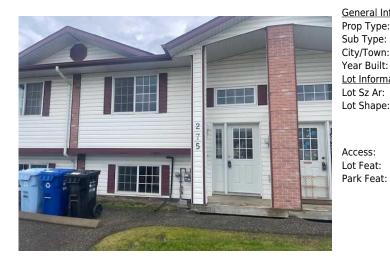

## 275 MUSTANG Road, Fort McMurray T9H 5L7

| MLS®#:  | A2139781 | Area:   | Prairie Creek | Listing<br>Date: | 06/11/24 | List Price: <b>\$174,000</b> |
|---------|----------|---------|---------------|------------------|----------|------------------------------|
| Status: | Active   | County: | Wood Buffalo  | Change:          | None     | Association: Fort McMurray   |

| <u>nformation</u> |               |                                   |     | DOM           |           |
|-------------------|---------------|-----------------------------------|-----|---------------|-----------|
| e:                | Residential   |                                   |     | 394           |           |
| :                 | Row/Townhouse |                                   |     | <u>Layout</u> |           |
| ו:                | Fort McMurray | Fort McMurray Finished Floor Area |     |               | 3 (3 )    |
| :                 | 2001          | Abv Sqft:                         | 592 | Baths:        | 1.5 (1 1) |
| nation            |               | Low Sqft:                         |     | Style:        | Bi-Level  |
|                   | 2,436 sqft    | Ttl Sqft:                         | 592 |               |           |
| :                 |               |                                   |     | Parking       |           |
|                   |               |                                   |     | Ttl Park:     | 2         |
|                   |               |                                   |     | Garage Sz:    |           |