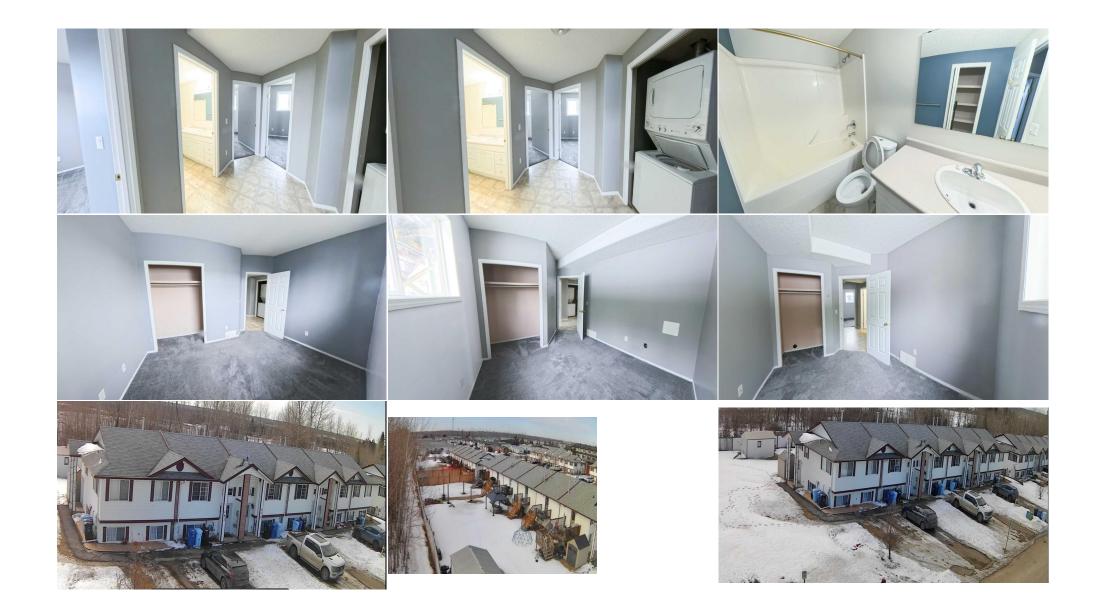

Back Yard,Backs on to Park/Green Space,Lawn,Low Maintenance Landscape,No Neighbours Behind Driveway,Front Drive,Parking Pad,Paved,Tandem

|                                             |                               |                          |                                    | Utilities and Features                                |                      |                                    |  |
|---------------------------------------------|-------------------------------|--------------------------|------------------------------------|-------------------------------------------------------|----------------------|------------------------------------|--|
| Roof:<br>Heating:<br>Sewer:                 | Asphalt Shingle<br>Forced Air | 9                        |                                    | Construction:<br><b>Vinyl Siding</b><br>Flooring:     |                      |                                    |  |
| Ext Feat:                                   | Other                         |                          |                                    | Carpet,Linoleum<br>Water Source:<br>Fnd/Bsmt:<br>Wood |                      |                                    |  |
| Kitchen Appl:                               |                               | Dishwasher,Refrigerator, | •                                  |                                                       |                      |                                    |  |
| Int Feat: Open Floorplan,Prin<br>Utilities: |                               | Open Floorplan,Primary D | ownstairs,Storage                  |                                                       |                      |                                    |  |
|                                             |                               |                          |                                    | Room Information                                      |                      |                                    |  |
| <u>Room</u><br>Living Room                  |                               | <u>Level</u><br>Main     | <u>Dimensions</u><br>12`7" x 15`9" | <u>Room</u><br>Kitchen                                | <u>Level</u><br>Main | <u>Dimensions</u><br>14`0" x 12`8" |  |
| 2pc Bathroom                                |                               | Main                     | 4`11" x 4`11"                      | Furnace/Utility Room                                  | Main                 | 7`5" x 7`4"                        |  |
| Bedroom - Pri                               | imary                         | Lower                    | 12`7" x 10`2"                      | Bedroom                                               | Lower                | 11`4" x 9`9"                       |  |
| Bedroom                                     |                               | Lower                    | 8`3" x 9`10"                       | <b>4pc Bathroom</b><br>Legal/Tax/Financial            | Lower                | 9`1" x 5`0"                        |  |