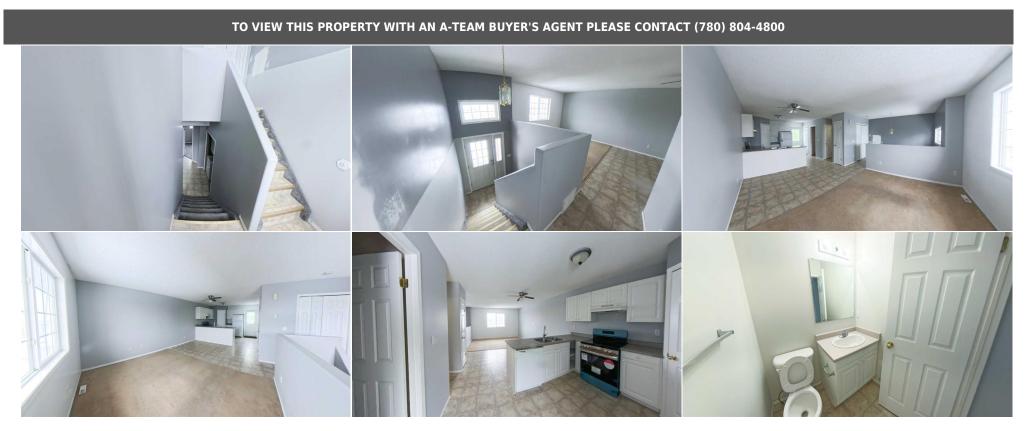

Back Yard,Backs on to Park/Green Space,Lawn,Low Maintenance Landscape,No Neighbours Behind Driveway,Front Drive,Parking Pad,Paved,Tandem

|                                             |                               |                          |                                    | Utilities and Features                                |                      |                                    |  |
|---------------------------------------------|-------------------------------|--------------------------|------------------------------------|-------------------------------------------------------|----------------------|------------------------------------|--|
| Roof:<br>Heating:<br>Sewer:                 | Asphalt Shingle<br>Forced Air | 9                        |                                    | Construction:<br><b>Vinyl Siding</b><br>Flooring:     |                      |                                    |  |
| Ext Feat:                                   | Other                         |                          |                                    | Carpet,Linoleum<br>Water Source:<br>Fnd/Bsmt:<br>Wood |                      |                                    |  |
| Kitchen Appl:                               |                               | Dishwasher,Refrigerator, | •                                  |                                                       |                      |                                    |  |
| Int Feat: Open Floorplan,Prin<br>Utilities: |                               | Open Floorplan,Primary D | ownstairs,Storage                  |                                                       |                      |                                    |  |
|                                             |                               |                          |                                    | Room Information                                      |                      |                                    |  |
| <u>Room</u><br>Living Room                  |                               | <u>Level</u><br>Main     | <u>Dimensions</u><br>12`7" x 15`9" | <u>Room</u><br>Kitchen                                | <u>Level</u><br>Main | <u>Dimensions</u><br>14`0" x 12`8" |  |
| 2pc Bathroom                                |                               | Main                     | 4`11" x 4`11"                      | Furnace/Utility Room                                  | Main                 | 7`5" x 7`4"                        |  |
| Bedroom - Pri                               | imary                         | Lower                    | 12`7" x 10`2"                      | Bedroom                                               | Lower                | 11`4" x 9`9"                       |  |
| Bedroom                                     |                               | Lower                    | 8`3" x 9`10"                       | <b>4pc Bathroom</b><br>Legal/Tax/Financial            | Lower                | 9`1" x 5`0"                        |  |