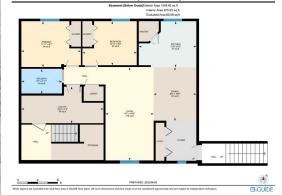

Utilities and Features

| Bedroom - Primary<br>Bedroom<br>Kitchen<br>Bedroom | Second<br>Basement<br>Basement<br>Basement                                                                                                                                                                                                               | 15`1" x 16`2"<br>10`10" x 8`9"<br>11`6" x 9`2"<br>11`11" x 9`1"                                                                                                                                                                                                                                                                                                                                                                                                                                                                                                                                                                                                                                                                                                                                                                                                                                                                                                                                                                                                                                                                                                                                                                                                                                                                                                                                                                                                                                                                                                                                                                                                                                                                                                                                                                                                                                                                                                                                                                                                                                      | 4pc Bathroom<br>Dining Room<br>Living Room<br>Furnace/Utility Room<br>Legal/Tax/Financial | Basement<br>Basement<br>Basement<br>Basement | 8`1" x 4`11"<br>8`6" x 10`9"<br>9`7" x 18`8"<br>16`5" x 7`4" |  |  |  |  |
|----------------------------------------------------|----------------------------------------------------------------------------------------------------------------------------------------------------------------------------------------------------------------------------------------------------------|------------------------------------------------------------------------------------------------------------------------------------------------------------------------------------------------------------------------------------------------------------------------------------------------------------------------------------------------------------------------------------------------------------------------------------------------------------------------------------------------------------------------------------------------------------------------------------------------------------------------------------------------------------------------------------------------------------------------------------------------------------------------------------------------------------------------------------------------------------------------------------------------------------------------------------------------------------------------------------------------------------------------------------------------------------------------------------------------------------------------------------------------------------------------------------------------------------------------------------------------------------------------------------------------------------------------------------------------------------------------------------------------------------------------------------------------------------------------------------------------------------------------------------------------------------------------------------------------------------------------------------------------------------------------------------------------------------------------------------------------------------------------------------------------------------------------------------------------------------------------------------------------------------------------------------------------------------------------------------------------------------------------------------------------------------------------------------------------------|-------------------------------------------------------------------------------------------|----------------------------------------------|--------------------------------------------------------------|--|--|--|--|
| Title:<br>Fee Simple                               |                                                                                                                                                                                                                                                          | Zoning:<br><b>R1</b>                                                                                                                                                                                                                                                                                                                                                                                                                                                                                                                                                                                                                                                                                                                                                                                                                                                                                                                                                                                                                                                                                                                                                                                                                                                                                                                                                                                                                                                                                                                                                                                                                                                                                                                                                                                                                                                                                                                                                                                                                                                                                 |                                                                                           |                                              |                                                              |  |  |  |  |
| Legal Desc:                                        | 1022191                                                                                                                                                                                                                                                  | 112                                                                                                                                                                                                                                                                                                                                                                                                                                                                                                                                                                                                                                                                                                                                                                                                                                                                                                                                                                                                                                                                                                                                                                                                                                                                                                                                                                                                                                                                                                                                                                                                                                                                                                                                                                                                                                                                                                                                                                                                                                                                                                  |                                                                                           |                                              |                                                              |  |  |  |  |
| -                                                  |                                                                                                                                                                                                                                                          |                                                                                                                                                                                                                                                                                                                                                                                                                                                                                                                                                                                                                                                                                                                                                                                                                                                                                                                                                                                                                                                                                                                                                                                                                                                                                                                                                                                                                                                                                                                                                                                                                                                                                                                                                                                                                                                                                                                                                                                                                                                                                                      | Remarks                                                                                   |                                              |                                                              |  |  |  |  |
| Inclusions:<br>Property Listed By:                 | you'll be captivated b<br>featuring a spacious l<br>pantry, and a HUGE c<br>area. The main floor a<br>warmth and comfort o<br>bedroom. The luxurio<br>double vanity, jetted<br>space is perfect for ex<br>green space, this hon<br>needs. Don't miss the | Stunning 2-Storey Home with Legal Suite and Green Space Views at 201 Chestnut Way Welcome to 201 Chestnut Way, where luxury meets comfort in this custom-<br>built masterpiece! This exquisite 2-storey home boasts over 3,500 sq ft of living space, designed with elegance and style in mind. As you step into the grand foyer,<br>you'll be captivated by the custom-designed curved staircase that sets the tone for the entire home. The open-concept main floor is an entertainer's dream,<br>featuring a spacious living room, dining area, and a chef's kitchen. The kitchen is a culinary haven with stainless steel appliances, granite countertops, a large<br>pantry, and a HUGE center island. Enjoy seamless indoor-outdoor living with access to the expansive deck offering breathtaking green space views from the dining<br>area. The main floor also includes a versatile office/den, perfect for working from home or as a quiet retreat. The cozy family area with a gas fireplace provides<br>warmth and comfort during the cold winter months. Upstairs, you'll find three generously sized bedrooms and a BONUS ROOM that can easily serve as a fourth<br>bedroom. The luxurious primary suite is a true sanctuary with stunning views of the green space, a DREAM CLOSET, and a spa-like 5-piece ensuite featuring a<br>double vanity, jetted tub, and separate tiled stand-up shower. The basement is a standout feature with a separate entrance leading to a 2-bedroom legal suite. This<br>space is perfect for extended family, guests, or rental income, offering high ceilings, large windows and separate laundry. Situated on a prime lot backing onto<br>green space, this home offers unparalleled privacy with no rear neighbors. The oversized double car garage provides ample space for your vehicles and storage<br>needs. Don't miss the opportunity to own this luxurious home with its perfect blend of sophistication and functionality. Contact us today to schedule a viewing of<br>201 Chestnut Way—you won't be disappointed!<br>Furniture in Suite |                                                                                           |                                              |                                                              |  |  |  |  |