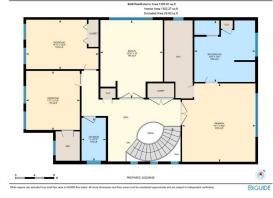

| neral Information |                   |                     |                       | DOM           |           |
|-------------------|-------------------|---------------------|-----------------------|---------------|-----------|
| р Туре:           | Residential       |                     |                       | 95            |           |
| Type:             | Detached          |                     |                       | <u>Layout</u> |           |
| /Town:            | Fort McMurray     | Finished Floor Ar   | ea                    | Beds:         | 5 (3 2 )  |
| r Built:          | 2012              | Abv Sqft:           | 2,496                 | Baths:        | 3.5 (3 1) |
| Information       |                   | Low Sqft:           |                       | Style:        | 2 Storey  |
| Sz Ar:            | 4,714 sqft        | Ttl Sqft:           | 2,496                 |               |           |
| Shape:            |                   |                     |                       | Parking       |           |
|                   |                   |                     |                       | Ttl Park:     | 4         |
|                   |                   |                     |                       | Garage Sz:    | 2         |
| ess:              |                   |                     |                       | 5             |           |
| Feat:             | Backs on to Park/ | Green Space,Interio | or Lot,Rectangular Lo | ot            |           |
| k Feat:           | Double Garage At  | tached              |                       |               |           |

| Roof: Asphalt Shingle                                                    |                                                            |                                           | Construction:                                                                    |                                          |                                                     |  |
|--------------------------------------------------------------------------|------------------------------------------------------------|-------------------------------------------|----------------------------------------------------------------------------------|------------------------------------------|-----------------------------------------------------|--|
| Heating:                                                                 | eating: Central,Fireplace(s),Forced Air,Natural Gas        |                                           | Concrete,Vinyl Siding,Wood Frame                                                 |                                          |                                                     |  |
| Sewer:                                                                   |                                                            |                                           | Flooring:                                                                        |                                          |                                                     |  |
| Ext Feat:                                                                | Lighting, Private Yard                                     |                                           | Carpet,Ceramic Tile,Ha                                                           | Carpet, Ceramic Tile, Hardwood, Laminate |                                                     |  |
|                                                                          |                                                            |                                           | Water Source:                                                                    |                                          |                                                     |  |
|                                                                          |                                                            |                                           | Fnd/Bsmt:                                                                        |                                          |                                                     |  |
|                                                                          |                                                            |                                           | Poured Concrete                                                                  |                                          |                                                     |  |
| Kitchen Appl: Dishwasher, Dryer, Electric Stove, Refrigerator, Washer, W |                                                            |                                           |                                                                                  |                                          |                                                     |  |
| Kitchen Appl:                                                            | Dishwasher,Dryer,Eleo                                      | tric Stove,Refrigerator,Washer,W          | asher/Dryer,Window Coverings                                                     |                                          |                                                     |  |
| Kitchen Appl:<br>Int Feat:<br>Utilities:                                 | · · ·                                                      |                                           |                                                                                  | hen Island,Open Floorplan,Pa             | ntry,Separate Entrance,Sump Pump(s)                 |  |
| Int Feat:                                                                | · · ·                                                      |                                           |                                                                                  | hen Island,Open Floorplan,Pa             | ntry,Separate Entrance,Sump Pump(s)                 |  |
| Int Feat:<br>Utilities:                                                  | · · ·                                                      |                                           | ters,High Ceilings,Jetted Tub,Kitc                                               | hen Island,Open Floorplan,Pa             | ntry,Separate Entrance,Sump Pump(s)                 |  |
| Int Feat:<br>Utilities:<br>Room                                          | Chandelier,Closet Org                                      | anizers,French Door,Granite Count         | ters,High Ceilings,Jetted Tub,Kitc<br>Room Information                           |                                          |                                                     |  |
| nt Feat:<br>Jtilities:<br>Room<br>2pc Bathroo                            | Chandelier,Closet Org<br>Level<br>m Main                   | anizers,French Door,Granite Count         | ters,High Ceilings,Jetted Tub,Kitc<br>Room Information<br>Room                   | Level                                    | Dimensions                                          |  |
| Int Feat:<br>Utilities:<br>Room<br>2pc Bathroo<br>Dining Room            | Chandelier,Closet Org<br>Level<br>m Main<br>n Main         | Dimensions<br>6`6" x 3`0"                 | ters,High Ceilings,Jetted Tub,Kitc<br>Room Information<br>Room<br>Den            | <u>Level</u><br>Main                     | <u>Dimensions</u><br>11`4" x 13`2"                  |  |
| Int Feat:                                                                | Chandelier,Closet Org<br>Level<br>m Main<br>n Main<br>Main | Dimensions<br>6`6" x 3`0"<br>9`6" x 13`8" | ters,High Ceilings,Jetted Tub,Kitc<br>Room Information<br>Room<br>Den<br>Kitchen | <u>Level</u><br>Main<br>Main             | <u>Dimensions</u><br>11`4" x 13`2"<br>15`3" x 13`8" |  |

Utilities and Features

| Bedroom - Primary<br>Bedroom<br>Kitchen<br>Bedroom | Second<br>Basement<br>Basement<br>Basement                                                                                                                                                                                                               | 15`1" x 16`2"<br>10`10" x 8`9"<br>11`6" x 9`2"<br>11`11" x 9`1"                                                                                                                                                                                                                                                                                                                                                                                                                                                                                                                                                                                                                                                                                                                                                                                                                                                                                                                                                                                                                                                                                                                                                                                                                                                                                                                                                                                                                                                                                                                                                                                                                                                                                                                                                                                                                                                                                                                                                                                                                                      | 4pc Bathroom<br>Dining Room<br>Living Room<br>Furnace/Utility Room<br>Legal/Tax/Financial | Basement<br>Basement<br>Basement<br>Basement | 8`1" x 4`11"<br>8`6" x 10`9"<br>9`7" x 18`8"<br>16`5" x 7`4" |  |  |  |  |
|----------------------------------------------------|----------------------------------------------------------------------------------------------------------------------------------------------------------------------------------------------------------------------------------------------------------|------------------------------------------------------------------------------------------------------------------------------------------------------------------------------------------------------------------------------------------------------------------------------------------------------------------------------------------------------------------------------------------------------------------------------------------------------------------------------------------------------------------------------------------------------------------------------------------------------------------------------------------------------------------------------------------------------------------------------------------------------------------------------------------------------------------------------------------------------------------------------------------------------------------------------------------------------------------------------------------------------------------------------------------------------------------------------------------------------------------------------------------------------------------------------------------------------------------------------------------------------------------------------------------------------------------------------------------------------------------------------------------------------------------------------------------------------------------------------------------------------------------------------------------------------------------------------------------------------------------------------------------------------------------------------------------------------------------------------------------------------------------------------------------------------------------------------------------------------------------------------------------------------------------------------------------------------------------------------------------------------------------------------------------------------------------------------------------------------|-------------------------------------------------------------------------------------------|----------------------------------------------|--------------------------------------------------------------|--|--|--|--|
| Title:<br>Fee Simple                               |                                                                                                                                                                                                                                                          | Zoning:<br><b>R1</b>                                                                                                                                                                                                                                                                                                                                                                                                                                                                                                                                                                                                                                                                                                                                                                                                                                                                                                                                                                                                                                                                                                                                                                                                                                                                                                                                                                                                                                                                                                                                                                                                                                                                                                                                                                                                                                                                                                                                                                                                                                                                                 |                                                                                           |                                              |                                                              |  |  |  |  |
| Legal Desc:                                        | 1022191                                                                                                                                                                                                                                                  | 112                                                                                                                                                                                                                                                                                                                                                                                                                                                                                                                                                                                                                                                                                                                                                                                                                                                                                                                                                                                                                                                                                                                                                                                                                                                                                                                                                                                                                                                                                                                                                                                                                                                                                                                                                                                                                                                                                                                                                                                                                                                                                                  |                                                                                           |                                              |                                                              |  |  |  |  |
| -                                                  |                                                                                                                                                                                                                                                          |                                                                                                                                                                                                                                                                                                                                                                                                                                                                                                                                                                                                                                                                                                                                                                                                                                                                                                                                                                                                                                                                                                                                                                                                                                                                                                                                                                                                                                                                                                                                                                                                                                                                                                                                                                                                                                                                                                                                                                                                                                                                                                      | Remarks                                                                                   |                                              |                                                              |  |  |  |  |
| Inclusions:<br>Property Listed By:                 | you'll be captivated b<br>featuring a spacious l<br>pantry, and a HUGE c<br>area. The main floor a<br>warmth and comfort o<br>bedroom. The luxurio<br>double vanity, jetted<br>space is perfect for ex<br>green space, this hon<br>needs. Don't miss the | Stunning 2-Storey Home with Legal Suite and Green Space Views at 201 Chestnut Way Welcome to 201 Chestnut Way, where luxury meets comfort in this custom-<br>built masterpiece! This exquisite 2-storey home boasts over 3,500 sq ft of living space, designed with elegance and style in mind. As you step into the grand foyer,<br>you'll be captivated by the custom-designed curved staircase that sets the tone for the entire home. The open-concept main floor is an entertainer's dream,<br>featuring a spacious living room, dining area, and a chef's kitchen. The kitchen is a culinary haven with stainless steel appliances, granite countertops, a large<br>pantry, and a HUGE center island. Enjoy seamless indoor-outdoor living with access to the expansive deck offering breathtaking green space views from the dining<br>area. The main floor also includes a versatile office/den, perfect for working from home or as a quiet retreat. The cozy family area with a gas fireplace provides<br>warmth and comfort during the cold winter months. Upstairs, you'll find three generously sized bedrooms and a BONUS ROOM that can easily serve as a fourth<br>bedroom. The luxurious primary suite is a true sanctuary with stunning views of the green space, a DREAM CLOSET, and a spa-like 5-piece ensuite featuring a<br>double vanity, jetted tub, and separate tiled stand-up shower. The basement is a standout feature with a separate entrance leading to a 2-bedroom legal suite. This<br>space is perfect for extended family, guests, or rental income, offering high ceilings, large windows and separate laundry. Situated on a prime lot backing onto<br>green space, this home offers unparalleled privacy with no rear neighbors. The oversized double car garage provides ample space for your vehicles and storage<br>needs. Don't miss the opportunity to own this luxurious home with its perfect blend of sophistication and functionality. Contact us today to schedule a viewing of<br>201 Chestnut Way—you won't be disappointed!<br>Furniture in Suite |                                                                                           |                                              |                                                              |  |  |  |  |