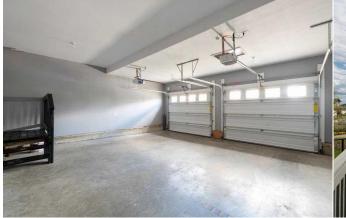

| neral Information |                   |                     |                       | DOM           |           |
|-------------------|-------------------|---------------------|-----------------------|---------------|-----------|
| р Туре:           | Residential       |                     |                       | 95            |           |
| Type:             | Detached          |                     |                       | <u>Layout</u> |           |
| /Town:            | Fort McMurray     | Finished Floor Ar   | ea                    | Beds:         | 5 (3 2 )  |
| r Built:          | 2012              | Abv Sqft:           | 2,496                 | Baths:        | 3.5 (3 1) |
| Information       |                   | Low Sqft:           |                       | Style:        | 2 Storey  |
| Sz Ar:            | 4,714 sqft        | Ttl Sqft:           | 2,496                 |               |           |
| Shape:            |                   |                     |                       | Parking       |           |
|                   |                   |                     |                       | Ttl Park:     | 4         |
|                   |                   |                     |                       | Garage Sz:    | 2         |
| ess:              |                   |                     |                       | 5             |           |
| Feat:             | Backs on to Park/ | Green Space,Interio | or Lot,Rectangular Lo | ot            |           |
| k Feat:           | Double Garage At  | tached              |                       |               |           |