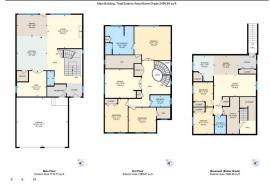

Utilities and Features

| Bedroom - Primary<br>Bedroom<br>Kitchen<br>Bedroom | Second<br>Basement<br>Basement<br>Basement                                                                                                                                                                                                               | 15`1" x 16`2"<br>10`10" x 8`9"<br>11`6" x 9`2"<br>11`11" x 9`1"                                                                                                                                                                                                                                                                                                                                                                                                                                                                                                                                                                                                                                                                                                                                                                                                                                                                                                                                                                                                                                                                                                                                                                                                                                                                                                                                                                                                                                                                                                                                                                                                                                                                                                                                                                                                                                                                                                                                                                                                                                      | 4pc Bathroom<br>Dining Room<br>Living Room<br>Furnace/Utility Room<br>Legal/Tax/Financial | Basement<br>Basement<br>Basement<br>Basement | 8`1" x 4`11"<br>8`6" x 10`9"<br>9`7" x 18`8"<br>16`5" x 7`4" |  |  |  |  |
|----------------------------------------------------|----------------------------------------------------------------------------------------------------------------------------------------------------------------------------------------------------------------------------------------------------------|------------------------------------------------------------------------------------------------------------------------------------------------------------------------------------------------------------------------------------------------------------------------------------------------------------------------------------------------------------------------------------------------------------------------------------------------------------------------------------------------------------------------------------------------------------------------------------------------------------------------------------------------------------------------------------------------------------------------------------------------------------------------------------------------------------------------------------------------------------------------------------------------------------------------------------------------------------------------------------------------------------------------------------------------------------------------------------------------------------------------------------------------------------------------------------------------------------------------------------------------------------------------------------------------------------------------------------------------------------------------------------------------------------------------------------------------------------------------------------------------------------------------------------------------------------------------------------------------------------------------------------------------------------------------------------------------------------------------------------------------------------------------------------------------------------------------------------------------------------------------------------------------------------------------------------------------------------------------------------------------------------------------------------------------------------------------------------------------------|-------------------------------------------------------------------------------------------|----------------------------------------------|--------------------------------------------------------------|--|--|--|--|
| Title:<br>Fee Simple                               |                                                                                                                                                                                                                                                          | Zoning:<br><b>R1</b>                                                                                                                                                                                                                                                                                                                                                                                                                                                                                                                                                                                                                                                                                                                                                                                                                                                                                                                                                                                                                                                                                                                                                                                                                                                                                                                                                                                                                                                                                                                                                                                                                                                                                                                                                                                                                                                                                                                                                                                                                                                                                 |                                                                                           |                                              |                                                              |  |  |  |  |
| Legal Desc:                                        | 1022191                                                                                                                                                                                                                                                  | 112                                                                                                                                                                                                                                                                                                                                                                                                                                                                                                                                                                                                                                                                                                                                                                                                                                                                                                                                                                                                                                                                                                                                                                                                                                                                                                                                                                                                                                                                                                                                                                                                                                                                                                                                                                                                                                                                                                                                                                                                                                                                                                  |                                                                                           |                                              |                                                              |  |  |  |  |
| -                                                  |                                                                                                                                                                                                                                                          |                                                                                                                                                                                                                                                                                                                                                                                                                                                                                                                                                                                                                                                                                                                                                                                                                                                                                                                                                                                                                                                                                                                                                                                                                                                                                                                                                                                                                                                                                                                                                                                                                                                                                                                                                                                                                                                                                                                                                                                                                                                                                                      | Remarks                                                                                   |                                              |                                                              |  |  |  |  |
| Inclusions:<br>Property Listed By:                 | you'll be captivated b<br>featuring a spacious l<br>pantry, and a HUGE c<br>area. The main floor a<br>warmth and comfort o<br>bedroom. The luxurio<br>double vanity, jetted<br>space is perfect for ex<br>green space, this hon<br>needs. Don't miss the | Stunning 2-Storey Home with Legal Suite and Green Space Views at 201 Chestnut Way Welcome to 201 Chestnut Way, where luxury meets comfort in this custom-<br>built masterpiece! This exquisite 2-storey home boasts over 3,500 sq ft of living space, designed with elegance and style in mind. As you step into the grand foyer,<br>you'll be captivated by the custom-designed curved staircase that sets the tone for the entire home. The open-concept main floor is an entertainer's dream,<br>featuring a spacious living room, dining area, and a chef's kitchen. The kitchen is a culinary haven with stainless steel appliances, granite countertops, a large<br>pantry, and a HUGE center island. Enjoy seamless indoor-outdoor living with access to the expansive deck offering breathtaking green space views from the dining<br>area. The main floor also includes a versatile office/den, perfect for working from home or as a quiet retreat. The cozy family area with a gas fireplace provides<br>warmth and comfort during the cold winter months. Upstairs, you'll find three generously sized bedrooms and a BONUS ROOM that can easily serve as a fourth<br>bedroom. The luxurious primary suite is a true sanctuary with stunning views of the green space, a DREAM CLOSET, and a spa-like 5-piece ensuite featuring a<br>double vanity, jetted tub, and separate tiled stand-up shower. The basement is a standout feature with a separate entrance leading to a 2-bedroom legal suite. This<br>space is perfect for extended family, guests, or rental income, offering high ceilings, large windows and separate laundry. Situated on a prime lot backing onto<br>green space, this home offers unparalleled privacy with no rear neighbors. The oversized double car garage provides ample space for your vehicles and storage<br>needs. Don't miss the opportunity to own this luxurious home with its perfect blend of sophistication and functionality. Contact us today to schedule a viewing of<br>201 Chestnut Way—you won't be disappointed!<br>Furniture in Suite |                                                                                           |                                              |                                                              |  |  |  |  |