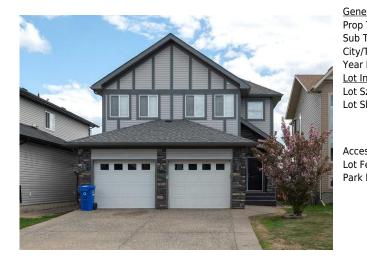

## 201 CHESTNUT Way, Fort McMurray T9K 0W2

| MLS®#:  | A2138048 | Area:   | Timberlea    | Listing          | 06/04/24       | List Price: \$699,900      |
|---------|----------|---------|--------------|------------------|----------------|----------------------------|
| Status: | Active   | County: | Wood Buffalo | Date:<br>Change: | -\$20k, 20-Jul | Association: Fort McMurray |

| neral Information |                   |                     |                       | DOM           |           |
|-------------------|-------------------|---------------------|-----------------------|---------------|-----------|
| р Туре:           | Residential       |                     |                       | 95            |           |
| Type:             | Detached          |                     |                       | <u>Layout</u> |           |
| /Town:            | Fort McMurray     | Finished Floor Ar   | ea                    | Beds:         | 5 (3 2 )  |
| r Built:          | 2012              | Abv Sqft:           | 2,496                 | Baths:        | 3.5 (3 1) |
| Information       |                   | Low Sqft:           |                       | Style:        | 2 Storey  |
| Sz Ar:            | 4,714 sqft        | Ttl Sqft:           | 2,496                 |               |           |
| Shape:            |                   |                     |                       | Parking       |           |
|                   |                   |                     |                       | Ttl Park:     | 4         |
|                   |                   |                     |                       | Garage Sz:    | 2         |
| ess:              |                   |                     |                       | 5             |           |
| Feat:             | Backs on to Park/ | Green Space,Interio | or Lot,Rectangular Lo | ot            |           |
| k Feat:           | Double Garage At  | tached              |                       |               |           |