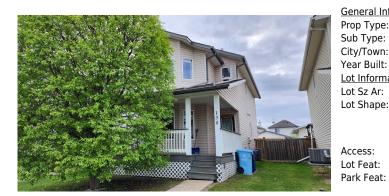

## 130 DOMINION Drive, Fort McMurray T9K 2N2

| MLS®#:  | A2136724 | Area:   | Timberlea    | Listing          | 06/11/24 | List Price: \$479,900      |
|---------|----------|---------|--------------|------------------|----------|----------------------------|
| Status: | Active   | County: | Wood Buffalo | Date:<br>Change: | None     | Association: Fort McMurray |

| eral Information  |                    |                   |                     | DOM           |           |  |
|-------------------|--------------------|-------------------|---------------------|---------------|-----------|--|
| Туре:             | Residential        |                   |                     | 97            |           |  |
| Туре:             | Detached           |                   |                     | <u>Layout</u> |           |  |
| /Town:            | Fort McMurray      | Finished Floor Ar | ea                  | Beds:         | 3 (3 )    |  |
| Built:            | 2002               | Abv Sqft:         | 1,362               | Baths:        | 3.5 (3 1) |  |
| <u>nformation</u> |                    | Low Sqft:         |                     | Style:        | 2 Storey  |  |
| Sz Ar:            | 4,016 sqft         | Ttl Sqft:         | 1,362               |               |           |  |
| Shape:            |                    |                   |                     | Darking       |           |  |
|                   |                    |                   |                     | Parking       | _         |  |
|                   |                    |                   |                     | Ttl Park:     | 3         |  |
|                   |                    |                   |                     | Garage Sz:    | 2         |  |
| ess:              |                    |                   |                     |               |           |  |
| Feat:             | Back Yard,Landsc   | aped,See Remarks  |                     |               |           |  |
| Feat:             | Additional Parking | ,Double Garage De | etached,Heated Gara | ge            |           |  |