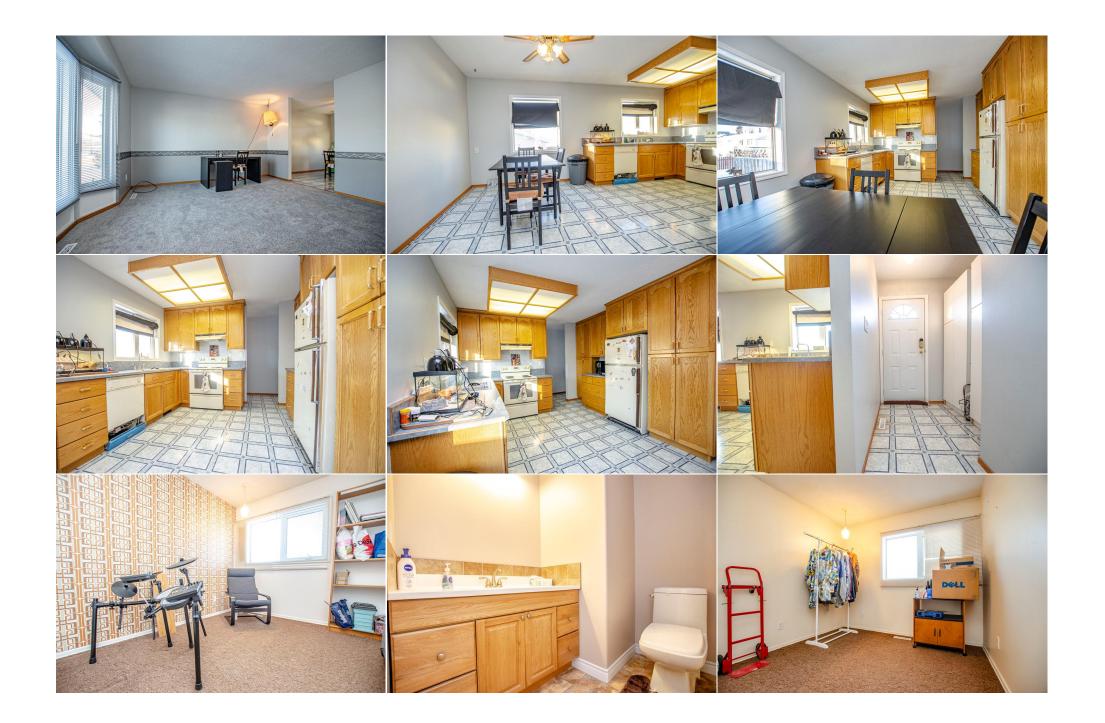

Utilities and Features

| Roof: Asphalt<br>Heating: Forced Air<br>Sewer:                                                |              | Construction:<br><b>Asphalt,Vinyl Siding</b><br>Flooring:                                              |                                                                               |                                                                      |                                                 |                                                                               |  |  |  |
|-----------------------------------------------------------------------------------------------|--------------|--------------------------------------------------------------------------------------------------------|-------------------------------------------------------------------------------|----------------------------------------------------------------------|-------------------------------------------------|-------------------------------------------------------------------------------|--|--|--|
| Ext Feat:                                                                                     | Private Yard | Carpet,Linoleum<br>Water Source:<br>Fnd/Bsmt:<br>Poured Concrete                                       |                                                                               |                                                                      |                                                 |                                                                               |  |  |  |
| Kitchen Appl:<br>Int Feat:<br>Utilities:                                                      |              | Built-In Refrigerator,Dishwasher,Electric Stove,Washer/Dryer,Window Coverings<br>Bar,Laminate Counters |                                                                               |                                                                      |                                                 |                                                                               |  |  |  |
|                                                                                               |              |                                                                                                        |                                                                               | Room Information                                                     |                                                 |                                                                               |  |  |  |
| Room<br>Living Room<br>Bedroom - Prin<br>Bedroom<br>Bedroom<br>2pc Ensuite ba<br>3pc Bathroom | ath          | <u>Level</u><br>Main<br>Main<br>Main<br>Lower<br>Main<br>Lower                                         | Dimensions<br>46`3" x 44`3"<br>10`0" x 12`6"<br>9`3" x 10`2"<br>9`10" x 10`8" | Room<br>Kitchen<br>Bedroom<br>Family Room<br>Bedroom<br>4pc Bathroom | Level<br>Main<br>Main<br>Lower<br>Lower<br>Main | Dimensions<br>18`0" x 11`5"<br>9`3" x 10`1"<br>15`4" x 20`7"<br>10`7" x 14`2" |  |  |  |
|                                                                                               |              |                                                                                                        |                                                                               | Legal/Tax/Financial                                                  |                                                 |                                                                               |  |  |  |

| Title:<br><b>Fee Simple</b><br>Legal Desc:      | Zoning:<br>R1<br>5304NY<br>Remarks                                                                                                                                                                                                                                                                                                                                                                                                                                                                                                                                                                                                                                                                                                                                                                                                                                                                                                                                                                                                                                                                                                                                                                                                                                                                                                                                                                                                                                                                 |  |  |  |
|-------------------------------------------------|----------------------------------------------------------------------------------------------------------------------------------------------------------------------------------------------------------------------------------------------------------------------------------------------------------------------------------------------------------------------------------------------------------------------------------------------------------------------------------------------------------------------------------------------------------------------------------------------------------------------------------------------------------------------------------------------------------------------------------------------------------------------------------------------------------------------------------------------------------------------------------------------------------------------------------------------------------------------------------------------------------------------------------------------------------------------------------------------------------------------------------------------------------------------------------------------------------------------------------------------------------------------------------------------------------------------------------------------------------------------------------------------------------------------------------------------------------------------------------------------------|--|--|--|
| Pub Rmks:<br>Inclusions:<br>Property Listed By: | Located in the Heart of town sits this spacious single family home with lots of upgrades and the location is second to none! Within walking distance to all down<br>town amenities to include the bus route, 2 schools, shopping , the hospital and fire hall. Bi-levels are one of my most favorite types of properties as they have lots<br>of large windows on the main floor and basement as well, to let in all the natural light. Properties in the Clearwater River valley have oversized lots so there is<br>plenty of room for the kids and the pets to roam. This house sits on a 7063 sq foot lot. The interior of this home has been well taken care of and must be seen to be<br>appreciated. There are 3 bedrooms upstairs and the master bedroom has a 2 pc bathroom. The Basement has 2 more bedrooms a 3pc bathroom, laundry room and a<br>good size rec room with wet bar and a gas burning fire place the perfect place to relax after a long day at work. New vinyl plank has been installed in the entry way<br>and new carpet in the Livingroom and rec room down stairs. There is lots of parking in the drive way and the garage for your Vehicles and your toys as well. The<br>garage is wired for 220 and 110, heated and finished with OSB boarding. Additional features are central vac and attachments and central air for those warm<br>summer nights ahead.<br>Existing Fridge and stove, dishwasher, washer and dryer, window coverings<br>ROYAL LEPAGE BENCHMARK |  |  |  |