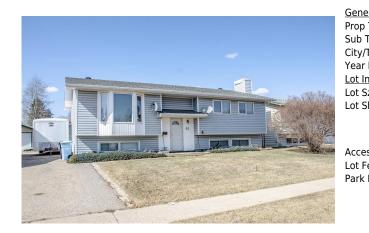

## 46 CENTENNIAL Drive, Fort McMurray T9H 1J3

| MLS®#:  | A2136413 | Area:   | Downtown     | Listing          | 05/29/24 | List Price: \$357,500      |
|---------|----------|---------|--------------|------------------|----------|----------------------------|
| Status: | Active   | County: | Wood Buffalo | Date:<br>Change: | None     | Association: Fort McMurray |

| neral Information  | 1                  |                   |       | DOM        |           |
|--------------------|--------------------|-------------------|-------|------------|-----------|
| р Туре:            | Residential        |                   |       | 236        |           |
| Type:              | Detached           |                   |       | Layout     |           |
| /Town:             | Fort McMurray      | Finished Floor Ar | ea    | Beds:      | 5 (3 2 )  |
| r Built:           | 1968               | Abv Sqft:         | 1,150 | Baths:     | 2.5 (2 1) |
| <u>Information</u> |                    | Low Sqft:         |       | Style:     | Bi-Level  |
| Sz Ar:             | 7,063 sqft         | Ttl Sqft:         | 1,150 |            |           |
| Shape:             |                    |                   |       | Parking    |           |
|                    |                    |                   |       | Ttl Park:  | 4         |
|                    |                    |                   |       | Garage Sz: | 2         |
| ess:               |                    |                   |       | 5          |           |
| Feat:              | Lawn,Interior Lot, | Landscaped        |       |            |           |
| k Feat:            | Double Garage De   | tached,Off Street |       |            |           |
|                    |                    |                   |       |            |           |

| Title:<br><b>Fee Simple</b><br>Legal Desc:      | Zoning:<br>R1<br>5304NY<br>Remarks                                                                                                                                                                                                                                                                                                                                                                                                                                                                                                                                                                                                                                                                                                                                                                                                                                                                                                                                                                                                                                                                                                                                                                                                                                                                                                                                                                                                                                                                 |  |  |  |
|-------------------------------------------------|----------------------------------------------------------------------------------------------------------------------------------------------------------------------------------------------------------------------------------------------------------------------------------------------------------------------------------------------------------------------------------------------------------------------------------------------------------------------------------------------------------------------------------------------------------------------------------------------------------------------------------------------------------------------------------------------------------------------------------------------------------------------------------------------------------------------------------------------------------------------------------------------------------------------------------------------------------------------------------------------------------------------------------------------------------------------------------------------------------------------------------------------------------------------------------------------------------------------------------------------------------------------------------------------------------------------------------------------------------------------------------------------------------------------------------------------------------------------------------------------------|--|--|--|
| Pub Rmks:<br>Inclusions:<br>Property Listed By: | Located in the Heart of town sits this spacious single family home with lots of upgrades and the location is second to none! Within walking distance to all down<br>town amenities to include the bus route, 2 schools, shopping , the hospital and fire hall. Bi-levels are one of my most favorite types of properties as they have lots<br>of large windows on the main floor and basement as well, to let in all the natural light. Properties in the Clearwater River valley have oversized lots so there is<br>plenty of room for the kids and the pets to roam. This house sits on a 7063 sq foot lot. The interior of this home has been well taken care of and must be seen to be<br>appreciated. There are 3 bedrooms upstairs and the master bedroom has a 2 pc bathroom. The Basement has 2 more bedrooms a 3pc bathroom, laundry room and a<br>good size rec room with wet bar and a gas burning fire place the perfect place to relax after a long day at work. New vinyl plank has been installed in the entry way<br>and new carpet in the Livingroom and rec room down stairs. There is lots of parking in the drive way and the garage for your Vehicles and your toys as well. The<br>garage is wired for 220 and 110, heated and finished with OSB boarding. Additional features are central vac and attachments and central air for those warm<br>summer nights ahead.<br>Existing Fridge and stove, dishwasher, washer and dryer, window coverings<br>ROYAL LEPAGE BENCHMARK |  |  |  |