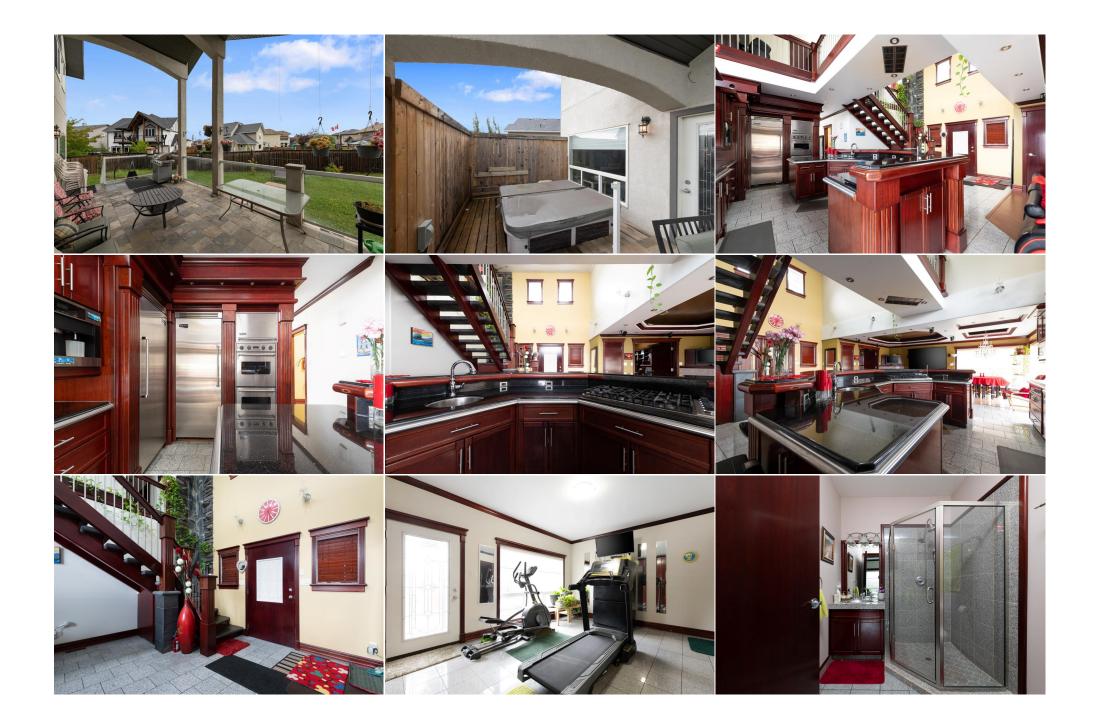

| 4pc Ensuite bath<br>Bedroom<br>Bedroom<br>Media Room<br>3pc Ensuite bath<br>3pc Ensuite bath<br>Bedroom | Upper<br>Upper<br>Upper<br>Basement<br>Basement<br>Basement<br>Basement                                                                                                                                                                                                                             | 8`9" x 13`2"<br>9`7" x 17`5"<br>12`11" x 11`5"<br>17`3" x 11`8"<br>7`3" x 6`9"<br>4`11" x 6`11"<br>17`4" x 10`5"                                                                                                                                                                                                                                                                                                                                                                      | 4pc Ensuite bath<br>Bedroom<br>Bedroom - Primary<br>3pc Bathroom<br>3pc Ensuite bath<br>Bedroom<br>Dining Room                                                                                                                                                                                                                                                                                                                               | Upper<br>Upper<br>Basement<br>Basement<br>Basement<br>Basement<br>Basement                                                                                                                                                                                                                | 7`1" x 11`5"<br>9`10" x 11`4"<br>14`5" x 13`4"<br>4`11" x 6`11"<br>5`4" x 7`2"<br>14`0" x 9`9"<br>13`5" x 8`6"                                                                                                                                                                                                                                                                                                                                                                                                                    |
|---------------------------------------------------------------------------------------------------------|-----------------------------------------------------------------------------------------------------------------------------------------------------------------------------------------------------------------------------------------------------------------------------------------------------|---------------------------------------------------------------------------------------------------------------------------------------------------------------------------------------------------------------------------------------------------------------------------------------------------------------------------------------------------------------------------------------------------------------------------------------------------------------------------------------|----------------------------------------------------------------------------------------------------------------------------------------------------------------------------------------------------------------------------------------------------------------------------------------------------------------------------------------------------------------------------------------------------------------------------------------------|-------------------------------------------------------------------------------------------------------------------------------------------------------------------------------------------------------------------------------------------------------------------------------------------|-----------------------------------------------------------------------------------------------------------------------------------------------------------------------------------------------------------------------------------------------------------------------------------------------------------------------------------------------------------------------------------------------------------------------------------------------------------------------------------------------------------------------------------|
| Family Room                                                                                             | Basement                                                                                                                                                                                                                                                                                            | 18`7" x 21`9"                                                                                                                                                                                                                                                                                                                                                                                                                                                                         | Kitchen                                                                                                                                                                                                                                                                                                                                                                                                                                      | Basement                                                                                                                                                                                                                                                                                  | 17`11" x 14`11"                                                                                                                                                                                                                                                                                                                                                                                                                                                                                                                   |
| Living Room                                                                                             | Basement                                                                                                                                                                                                                                                                                            | 12`9" x 12`7"                                                                                                                                                                                                                                                                                                                                                                                                                                                                         | Bedroom - Primary                                                                                                                                                                                                                                                                                                                                                                                                                            | Basement                                                                                                                                                                                                                                                                                  | 26`7" x 11`4"                                                                                                                                                                                                                                                                                                                                                                                                                                                                                                                     |
| Game Room                                                                                               | Basement                                                                                                                                                                                                                                                                                            | 20`4" x 23`4"                                                                                                                                                                                                                                                                                                                                                                                                                                                                         | Steam Room                                                                                                                                                                                                                                                                                                                                                                                                                                   | Basement                                                                                                                                                                                                                                                                                  | 6`10" x 5`3"                                                                                                                                                                                                                                                                                                                                                                                                                                                                                                                      |
| Storage                                                                                                 | Basement                                                                                                                                                                                                                                                                                            | 6`10" x 5`2"                                                                                                                                                                                                                                                                                                                                                                                                                                                                          | Furnace/Utility Room                                                                                                                                                                                                                                                                                                                                                                                                                         | Basement                                                                                                                                                                                                                                                                                  | 11`9" x 15`11"                                                                                                                                                                                                                                                                                                                                                                                                                                                                                                                    |
|                                                                                                         |                                                                                                                                                                                                                                                                                                     |                                                                                                                                                                                                                                                                                                                                                                                                                                                                                       | Legal/Tax/Financial                                                                                                                                                                                                                                                                                                                                                                                                                          |                                                                                                                                                                                                                                                                                           |                                                                                                                                                                                                                                                                                                                                                                                                                                                                                                                                   |
| Title:                                                                                                  |                                                                                                                                                                                                                                                                                                     | Zoning:                                                                                                                                                                                                                                                                                                                                                                                                                                                                               |                                                                                                                                                                                                                                                                                                                                                                                                                                              |                                                                                                                                                                                                                                                                                           |                                                                                                                                                                                                                                                                                                                                                                                                                                                                                                                                   |
| Fee Simple                                                                                              |                                                                                                                                                                                                                                                                                                     | R1                                                                                                                                                                                                                                                                                                                                                                                                                                                                                    |                                                                                                                                                                                                                                                                                                                                                                                                                                              |                                                                                                                                                                                                                                                                                           |                                                                                                                                                                                                                                                                                                                                                                                                                                                                                                                                   |
| Legal Desc:                                                                                             | 0525595                                                                                                                                                                                                                                                                                             |                                                                                                                                                                                                                                                                                                                                                                                                                                                                                       |                                                                                                                                                                                                                                                                                                                                                                                                                                              |                                                                                                                                                                                                                                                                                           |                                                                                                                                                                                                                                                                                                                                                                                                                                                                                                                                   |
|                                                                                                         |                                                                                                                                                                                                                                                                                                     |                                                                                                                                                                                                                                                                                                                                                                                                                                                                                       | Remarks                                                                                                                                                                                                                                                                                                                                                                                                                                      |                                                                                                                                                                                                                                                                                           |                                                                                                                                                                                                                                                                                                                                                                                                                                                                                                                                   |
| Pub Rmks:<br>Inclusions:                                                                                | Legal Suite. With 2 P<br>Mahogany Kitchen ca<br>Basement and Concre<br>ovens, warming draw<br>friends. The dining ro<br>the main floor. As you<br>are 3 more bedrooms<br>has a separate entrat<br>bathrooms. This is no<br>and functionality, and<br>2 Fridges, 1 gas stove<br>theatre system (upst | rimary En-Suites, a Theater room, a<br>binets, Crown Moldings, and trim, s<br>ete Main floor provide extra Sound<br>ter, 3 sinks, and a built-in Miele Cof<br>bom, living room, and family room e<br>u head upstairs, the primary suite w<br>a upstairs, one of which can serve a<br>nce and features 2 huge living space<br>of your typical cookie cutter home,<br>d is sure to impress even the most<br>e top, 1 stove in basement, 2 micro<br>airs), Window coverings, infloor hea | and an 18 ft indoor water fall, this ho<br>slate stairs, and solid wood doors the<br>Proofing and Warmth. The Chef's Kit<br>fee System, and custom spice racks.<br>each have a fireplace, adding to the a<br>will grab your attention with its sepa<br>is another primary suite with a full en<br>es, one underneath the garage, a fu<br>the quality of workmanship is eviden<br>discerning buyers.<br>waves, built in oven, 2 washers, 2 du | ome is perfect for entertaining<br>roughout add a touch of ele<br>chen is a Culinary Delight, f<br>The Multi-level Theater roo<br>ambiance of the home. A 3-<br>rate steam room, 5-piece en<br>suite, and another bedroo<br>Il kitchen, and dining room,<br>at in every corner of this ho | 2 sq ft of living space, including a 1776 sq ft<br>ing and comfortable living. The African<br>igance to the home. The in-floor heat in the<br>featuring a 7 ft fridge, 6 burner gas stove, 2<br>om is perfect for movie nights with family and<br>piece bathroom and laundry room complete<br>insuite, 2 walk-in closets, and fireplace. There<br>is with a full bath. The basement Legal suite<br>and 3 bathrooms with 2 more full<br>use. This home is the perfect blend of luxury<br>hine, garage door opener, 2 remotes, home |
| Property Listed By:                                                                                     | <b>RE/MAX FORT MCMUF</b>                                                                                                                                                                                                                                                                            | RRAY                                                                                                                                                                                                                                                                                                                                                                                                                                                                                  |                                                                                                                                                                                                                                                                                                                                                                                                                                              |                                                                                                                                                                                                                                                                                           |                                                                                                                                                                                                                                                                                                                                                                                                                                                                                                                                   |