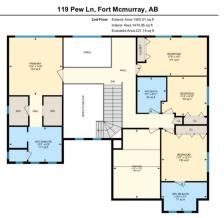

| eneral Informatior | <u>1</u>      |                    |           | DOM           |           |
|--------------------|---------------|--------------------|-----------|---------------|-----------|
| ор Туре:           | Residential   |                    |           | 12            |           |
| ub Type:           | Detached      |                    |           | <u>Layout</u> |           |
| ty/Town:           | Fort McMurray | Finished Floor Are | <u>ea</u> | Beds:         | 7 (4 3 )  |
| ear Built:         | 2006          | Abv Sqft:          | 3,041     | Baths:        | 8.0 (8 0) |
| ot Information     |               | Low Sqft:          |           | Style:        | 2 Storey  |
| ot Sz Ar:          | 8,167 sqft    | Ttl Sqft:          | 3,041     |               |           |
| ot Shape:          |               |                    |           | Parking       |           |
|                    |               |                    |           | Ttl Park:     | 5         |
|                    |               |                    |           | Garage Sz:    | 2         |
|                    |               |                    |           |               |           |

| 4pc Ensuite bath<br>Bedroom<br>Bedroom<br>Media Room<br>3pc Ensuite bath<br>3pc Ensuite bath<br>Bedroom | Upper<br>Upper<br>Upper<br>Basement<br>Basement<br>Basement<br>Basement                                                                                                                                                                                                                             | 8`9" x 13`2"<br>9`7" x 17`5"<br>12`11" x 11`5"<br>17`3" x 11`8"<br>7`3" x 6`9"<br>4`11" x 6`11"<br>17`4" x 10`5"                                                                                                                                                                                                                                                                                                                                                                      | 4pc Ensuite bath<br>Bedroom<br>Bedroom - Primary<br>3pc Bathroom<br>3pc Ensuite bath<br>Bedroom<br>Dining Room                                                                                                                                                                                                                                                                                                                               | Upper<br>Upper<br>Basement<br>Basement<br>Basement<br>Basement<br>Basement                                                                                                                                                                                                                | 7`1" x 11`5"<br>9`10" x 11`4"<br>14`5" x 13`4"<br>4`11" x 6`11"<br>5`4" x 7`2"<br>14`0" x 9`9"<br>13`5" x 8`6"                                                                                                                                                                                                                                                                                                                                                                                                                    |
|---------------------------------------------------------------------------------------------------------|-----------------------------------------------------------------------------------------------------------------------------------------------------------------------------------------------------------------------------------------------------------------------------------------------------|---------------------------------------------------------------------------------------------------------------------------------------------------------------------------------------------------------------------------------------------------------------------------------------------------------------------------------------------------------------------------------------------------------------------------------------------------------------------------------------|----------------------------------------------------------------------------------------------------------------------------------------------------------------------------------------------------------------------------------------------------------------------------------------------------------------------------------------------------------------------------------------------------------------------------------------------|-------------------------------------------------------------------------------------------------------------------------------------------------------------------------------------------------------------------------------------------------------------------------------------------|-----------------------------------------------------------------------------------------------------------------------------------------------------------------------------------------------------------------------------------------------------------------------------------------------------------------------------------------------------------------------------------------------------------------------------------------------------------------------------------------------------------------------------------|
| Family Room                                                                                             | Basement                                                                                                                                                                                                                                                                                            | 18`7" x 21`9"                                                                                                                                                                                                                                                                                                                                                                                                                                                                         | Kitchen                                                                                                                                                                                                                                                                                                                                                                                                                                      | Basement                                                                                                                                                                                                                                                                                  | 17`11" x 14`11"                                                                                                                                                                                                                                                                                                                                                                                                                                                                                                                   |
| Living Room                                                                                             | Basement                                                                                                                                                                                                                                                                                            | 12`9" x 12`7"                                                                                                                                                                                                                                                                                                                                                                                                                                                                         | Bedroom - Primary                                                                                                                                                                                                                                                                                                                                                                                                                            | Basement                                                                                                                                                                                                                                                                                  | 26`7" x 11`4"                                                                                                                                                                                                                                                                                                                                                                                                                                                                                                                     |
| Game Room                                                                                               | Basement                                                                                                                                                                                                                                                                                            | 20`4" x 23`4"                                                                                                                                                                                                                                                                                                                                                                                                                                                                         | Steam Room                                                                                                                                                                                                                                                                                                                                                                                                                                   | Basement                                                                                                                                                                                                                                                                                  | 6`10" x 5`3"                                                                                                                                                                                                                                                                                                                                                                                                                                                                                                                      |
| Storage                                                                                                 | Basement                                                                                                                                                                                                                                                                                            | 6`10" x 5`2"                                                                                                                                                                                                                                                                                                                                                                                                                                                                          | Furnace/Utility Room                                                                                                                                                                                                                                                                                                                                                                                                                         | Basement                                                                                                                                                                                                                                                                                  | 11`9" x 15`11"                                                                                                                                                                                                                                                                                                                                                                                                                                                                                                                    |
|                                                                                                         |                                                                                                                                                                                                                                                                                                     |                                                                                                                                                                                                                                                                                                                                                                                                                                                                                       | Legal/Tax/Financial                                                                                                                                                                                                                                                                                                                                                                                                                          |                                                                                                                                                                                                                                                                                           |                                                                                                                                                                                                                                                                                                                                                                                                                                                                                                                                   |
| Title:                                                                                                  |                                                                                                                                                                                                                                                                                                     | Zoning:                                                                                                                                                                                                                                                                                                                                                                                                                                                                               |                                                                                                                                                                                                                                                                                                                                                                                                                                              |                                                                                                                                                                                                                                                                                           |                                                                                                                                                                                                                                                                                                                                                                                                                                                                                                                                   |
| Fee Simple                                                                                              |                                                                                                                                                                                                                                                                                                     | R1                                                                                                                                                                                                                                                                                                                                                                                                                                                                                    |                                                                                                                                                                                                                                                                                                                                                                                                                                              |                                                                                                                                                                                                                                                                                           |                                                                                                                                                                                                                                                                                                                                                                                                                                                                                                                                   |
| Legal Desc:                                                                                             | 0525595                                                                                                                                                                                                                                                                                             |                                                                                                                                                                                                                                                                                                                                                                                                                                                                                       |                                                                                                                                                                                                                                                                                                                                                                                                                                              |                                                                                                                                                                                                                                                                                           |                                                                                                                                                                                                                                                                                                                                                                                                                                                                                                                                   |
|                                                                                                         |                                                                                                                                                                                                                                                                                                     |                                                                                                                                                                                                                                                                                                                                                                                                                                                                                       | Remarks                                                                                                                                                                                                                                                                                                                                                                                                                                      |                                                                                                                                                                                                                                                                                           |                                                                                                                                                                                                                                                                                                                                                                                                                                                                                                                                   |
| Pub Rmks:<br>Inclusions:                                                                                | Legal Suite. With 2 P<br>Mahogany Kitchen ca<br>Basement and Concre<br>ovens, warming draw<br>friends. The dining ro<br>the main floor. As you<br>are 3 more bedrooms<br>has a separate entrat<br>bathrooms. This is no<br>and functionality, and<br>2 Fridges, 1 gas stove<br>theatre system (upst | rimary En-Suites, a Theater room, a<br>binets, Crown Moldings, and trim, s<br>ete Main floor provide extra Sound<br>ter, 3 sinks, and a built-in Miele Cof<br>bom, living room, and family room e<br>u head upstairs, the primary suite w<br>a upstairs, one of which can serve a<br>nce and features 2 huge living space<br>of your typical cookie cutter home,<br>d is sure to impress even the most<br>e top, 1 stove in basement, 2 micro<br>airs), Window coverings, infloor hea | and an 18 ft indoor water fall, this ho<br>slate stairs, and solid wood doors the<br>Proofing and Warmth. The Chef's Kit<br>fee System, and custom spice racks.<br>each have a fireplace, adding to the a<br>will grab your attention with its sepa<br>is another primary suite with a full en<br>es, one underneath the garage, a fu<br>the quality of workmanship is eviden<br>discerning buyers.<br>waves, built in oven, 2 washers, 2 du | ome is perfect for entertaining<br>roughout add a touch of ele<br>chen is a Culinary Delight, f<br>The Multi-level Theater roo<br>ambiance of the home. A 3-<br>rate steam room, 5-piece en<br>suite, and another bedroo<br>Il kitchen, and dining room,<br>at in every corner of this ho | 2 sq ft of living space, including a 1776 sq ft<br>ing and comfortable living. The African<br>igance to the home. The in-floor heat in the<br>featuring a 7 ft fridge, 6 burner gas stove, 2<br>om is perfect for movie nights with family and<br>piece bathroom and laundry room complete<br>insuite, 2 walk-in closets, and fireplace. There<br>is with a full bath. The basement Legal suite<br>and 3 bathrooms with 2 more full<br>use. This home is the perfect blend of luxury<br>hine, garage door opener, 2 remotes, home |
| Property Listed By:                                                                                     | <b>RE/MAX FORT MCMUF</b>                                                                                                                                                                                                                                                                            | RRAY                                                                                                                                                                                                                                                                                                                                                                                                                                                                                  |                                                                                                                                                                                                                                                                                                                                                                                                                                              |                                                                                                                                                                                                                                                                                           |                                                                                                                                                                                                                                                                                                                                                                                                                                                                                                                                   |