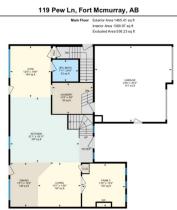

| eneral Informatior | <u>1</u>      |                    |           | DOM           |           |
|--------------------|---------------|--------------------|-----------|---------------|-----------|
| ор Туре:           | Residential   |                    |           | 12            |           |
| ub Type:           | Detached      |                    |           | <u>Layout</u> |           |
| ty/Town:           | Fort McMurray | Finished Floor Are | <u>ea</u> | Beds:         | 7 (4 3 )  |
| ear Built:         | 2006          | Abv Sqft:          | 3,041     | Baths:        | 8.0 (8 0) |
| ot Information     |               | Low Sqft:          |           | Style:        | 2 Storey  |
| ot Sz Ar:          | 8,167 sqft    | Ttl Sqft:          | 3,041     |               |           |
| ot Shape:          |               |                    |           | Parking       |           |
|                    |               |                    |           | Ttl Park:     | 5         |
|                    |               |                    |           | Garage Sz:    | 2         |
|                    |               |                    |           |               |           |

Back Yard,Cul-De-Sac,Landscaped,Standard Shaped Lot

Concrete Driveway, Double Garage Attached, Garage Faces Front, Heated Garage, Insulated, Multiple Driveways

|                                                               |                                                                                               |                                                                                                     | Utilities and Features                                                                                                   |                                                                          |                             |  |  |  |
|---------------------------------------------------------------|-----------------------------------------------------------------------------------------------|-----------------------------------------------------------------------------------------------------|--------------------------------------------------------------------------------------------------------------------------|--------------------------------------------------------------------------|-----------------------------|--|--|--|
| Roof:                                                         | of: Asphalt Shingle Construction:                                                             |                                                                                                     |                                                                                                                          |                                                                          |                             |  |  |  |
| Heating:                                                      | Boiler, In Floor, Forced Air, Natural Gas                                                     |                                                                                                     | Concrete,Stone,Stucco<br>Flooring:                                                                                       |                                                                          |                             |  |  |  |
| Sewer:                                                        |                                                                                               |                                                                                                     |                                                                                                                          |                                                                          |                             |  |  |  |
| Ext Feat:                                                     | Barbecue, Private Yard                                                                        |                                                                                                     | Concrete, Hardwood, Slate                                                                                                |                                                                          |                             |  |  |  |
|                                                               |                                                                                               |                                                                                                     | Water Source:                                                                                                            |                                                                          |                             |  |  |  |
|                                                               |                                                                                               |                                                                                                     | Fnd/Bsmt:                                                                                                                |                                                                          |                             |  |  |  |
|                                                               |                                                                                               |                                                                                                     | Wood                                                                                                                     |                                                                          |                             |  |  |  |
|                                                               | Built-In Oven,Dishwasher,Dryer,Gas Stove,Microwave,Range Hood,Refrigerator,See Remarks,Washer |                                                                                                     |                                                                                                                          |                                                                          |                             |  |  |  |
| Kitchen Appl:                                                 | Built-In Oven, Dishwash                                                                       | er, Dryer, Gas Stove, Microwave, Ka                                                                 | inge nood,kerrigerator,see kema                                                                                          | rks,washer                                                               |                             |  |  |  |
| Kitchen Appl:<br>Int Feat:                                    | Bookcases,Built-in Feat                                                                       | tures, Chandelier, Closet Organizer                                                                 | s,Double Vanity,Granite Counters                                                                                         | ,High Ceilings,Kitchen Islan                                             | d,Open Floorplan,Pantry,See |  |  |  |
| • •                                                           | Bookcases,Built-in Feat                                                                       | tures, Chandelier, Closet Organizer                                                                 |                                                                                                                          | ,High Ceilings,Kitchen Islan                                             | d,Open Floorplan,Pantry,See |  |  |  |
| Int Feat:                                                     | Bookcases,Built-in Feat                                                                       | tures, Chandelier, Closet Organizer                                                                 | s,Double Vanity,Granite Counters                                                                                         | ,High Ceilings,Kitchen Islan                                             | d,Open Floorplan,Pantry,See |  |  |  |
| Int Feat:<br>Utilities:                                       | Bookcases,Built-in Feat                                                                       | tures, Chandelier, Closet Organizer                                                                 | rs,Double Vanity,Granite Counters<br>rage,Vaulted Ceiling(s),Vinyl Win                                                   | ,High Ceilings,Kitchen Islan                                             | d,Open Floorplan,Pantry,See |  |  |  |
| Int Feat:                                                     | Bookcases,Built-in Feat<br>Remarks,Separate Entr<br>Level                                     | tures,Chandelier,Closet Organizer<br>ance,Skylight(s),Soaking Tub,Sto                               | rs,Double Vanity,Granite Counters<br>rage,Vaulted Ceiling(s),Vinyl Win<br>Room Information                               | s,High Ceilings,Kitchen Islan<br>dows,Walk-In Closet(s)                  |                             |  |  |  |
| Int Feat:<br>Utilities:<br><u>Room</u><br><b>3pc Bathroom</b> | Bookcases,Built-in Feat<br>Remarks,Separate Entr<br>Level                                     | tures,Chandelier,Closet Organizer<br>ance,Skylight(s),Soaking Tub,Sto<br>Dimensions                 | rs,Double Vanity,Granite Counters<br>rage,Vaulted Ceiling(s),Vinyl Win<br>Room Information<br><u>Room</u>                | s,High Ceilings,Kitchen Islan<br>dows,Walk-In Closet(s)<br><u>Level</u>  | Dimensions                  |  |  |  |
| Int Feat:                                                     | Bookcases,Built-in Feat<br>Remarks,Separate Entr<br>Level<br>n Main                           | tures,Chandelier,Closet Organizer<br>ance,Skylight(s),Soaking Tub,Sto<br>Dimensions<br>7`11" x 6`8" | rs,Double Vanity,Granite Counters<br>rage,Vaulted Ceiling(s),Vinyl Win<br>Room Information<br><u>Room</u><br>Dining Room | s,High Ceilings,Kitchen Islan<br>dows,Walk-In Closet(s)<br>Level<br>Main | Dimensions<br>13`1" x 13`6" |  |  |  |

| 4pc Ensuite bath<br>Bedroom<br>Bedroom<br>Media Room<br>3pc Ensuite bath<br>3pc Ensuite bath<br>Bedroom | Upper<br>Upper<br>Upper<br>Basement<br>Basement<br>Basement<br>Basement                                                                                                                                                                                                                             | 8`9" x 13`2"<br>9`7" x 17`5"<br>12`11" x 11`5"<br>17`3" x 11`8"<br>7`3" x 6`9"<br>4`11" x 6`11"<br>17`4" x 10`5"                                                                                                                                                                                                                                                                                                                                                                      | 4pc Ensuite bath<br>Bedroom<br>Bedroom - Primary<br>3pc Bathroom<br>3pc Ensuite bath<br>Bedroom<br>Dining Room                                                                                                                                                                                                                                                                                                                               | Upper<br>Upper<br>Basement<br>Basement<br>Basement<br>Basement<br>Basement                                                                                                                                                                                                                | 7`1" x 11`5"<br>9`10" x 11`4"<br>14`5" x 13`4"<br>4`11" x 6`11"<br>5`4" x 7`2"<br>14`0" x 9`9"<br>13`5" x 8`6"                                                                                                                                                                                                                                                                                                                                                                                                                    |
|---------------------------------------------------------------------------------------------------------|-----------------------------------------------------------------------------------------------------------------------------------------------------------------------------------------------------------------------------------------------------------------------------------------------------|---------------------------------------------------------------------------------------------------------------------------------------------------------------------------------------------------------------------------------------------------------------------------------------------------------------------------------------------------------------------------------------------------------------------------------------------------------------------------------------|----------------------------------------------------------------------------------------------------------------------------------------------------------------------------------------------------------------------------------------------------------------------------------------------------------------------------------------------------------------------------------------------------------------------------------------------|-------------------------------------------------------------------------------------------------------------------------------------------------------------------------------------------------------------------------------------------------------------------------------------------|-----------------------------------------------------------------------------------------------------------------------------------------------------------------------------------------------------------------------------------------------------------------------------------------------------------------------------------------------------------------------------------------------------------------------------------------------------------------------------------------------------------------------------------|
| Family Room                                                                                             | Basement                                                                                                                                                                                                                                                                                            | 18`7" x 21`9"                                                                                                                                                                                                                                                                                                                                                                                                                                                                         | Kitchen                                                                                                                                                                                                                                                                                                                                                                                                                                      | Basement                                                                                                                                                                                                                                                                                  | 17`11" x 14`11"                                                                                                                                                                                                                                                                                                                                                                                                                                                                                                                   |
| Living Room                                                                                             | Basement                                                                                                                                                                                                                                                                                            | 12`9" x 12`7"                                                                                                                                                                                                                                                                                                                                                                                                                                                                         | Bedroom - Primary                                                                                                                                                                                                                                                                                                                                                                                                                            | Basement                                                                                                                                                                                                                                                                                  | 26`7" x 11`4"                                                                                                                                                                                                                                                                                                                                                                                                                                                                                                                     |
| Game Room                                                                                               | Basement                                                                                                                                                                                                                                                                                            | 20`4" x 23`4"                                                                                                                                                                                                                                                                                                                                                                                                                                                                         | Steam Room                                                                                                                                                                                                                                                                                                                                                                                                                                   | Basement                                                                                                                                                                                                                                                                                  | 6`10" x 5`3"                                                                                                                                                                                                                                                                                                                                                                                                                                                                                                                      |
| Storage                                                                                                 | Basement                                                                                                                                                                                                                                                                                            | 6`10" x 5`2"                                                                                                                                                                                                                                                                                                                                                                                                                                                                          | Furnace/Utility Room                                                                                                                                                                                                                                                                                                                                                                                                                         | Basement                                                                                                                                                                                                                                                                                  | 11`9" x 15`11"                                                                                                                                                                                                                                                                                                                                                                                                                                                                                                                    |
|                                                                                                         |                                                                                                                                                                                                                                                                                                     |                                                                                                                                                                                                                                                                                                                                                                                                                                                                                       | Legal/Tax/Financial                                                                                                                                                                                                                                                                                                                                                                                                                          |                                                                                                                                                                                                                                                                                           |                                                                                                                                                                                                                                                                                                                                                                                                                                                                                                                                   |
| Title:                                                                                                  |                                                                                                                                                                                                                                                                                                     | Zoning:                                                                                                                                                                                                                                                                                                                                                                                                                                                                               |                                                                                                                                                                                                                                                                                                                                                                                                                                              |                                                                                                                                                                                                                                                                                           |                                                                                                                                                                                                                                                                                                                                                                                                                                                                                                                                   |
| Fee Simple                                                                                              |                                                                                                                                                                                                                                                                                                     | R1                                                                                                                                                                                                                                                                                                                                                                                                                                                                                    |                                                                                                                                                                                                                                                                                                                                                                                                                                              |                                                                                                                                                                                                                                                                                           |                                                                                                                                                                                                                                                                                                                                                                                                                                                                                                                                   |
| Legal Desc:                                                                                             | 0525595                                                                                                                                                                                                                                                                                             |                                                                                                                                                                                                                                                                                                                                                                                                                                                                                       |                                                                                                                                                                                                                                                                                                                                                                                                                                              |                                                                                                                                                                                                                                                                                           |                                                                                                                                                                                                                                                                                                                                                                                                                                                                                                                                   |
|                                                                                                         |                                                                                                                                                                                                                                                                                                     |                                                                                                                                                                                                                                                                                                                                                                                                                                                                                       | Remarks                                                                                                                                                                                                                                                                                                                                                                                                                                      |                                                                                                                                                                                                                                                                                           |                                                                                                                                                                                                                                                                                                                                                                                                                                                                                                                                   |
| Pub Rmks:<br>Inclusions:                                                                                | Legal Suite. With 2 P<br>Mahogany Kitchen ca<br>Basement and Concre<br>ovens, warming draw<br>friends. The dining ro<br>the main floor. As you<br>are 3 more bedrooms<br>has a separate entrat<br>bathrooms. This is no<br>and functionality, and<br>2 Fridges, 1 gas stove<br>theatre system (upst | rimary En-Suites, a Theater room, a<br>binets, Crown Moldings, and trim, s<br>ete Main floor provide extra Sound<br>ter, 3 sinks, and a built-in Miele Cof<br>bom, living room, and family room e<br>u head upstairs, the primary suite w<br>a upstairs, one of which can serve a<br>nce and features 2 huge living space<br>of your typical cookie cutter home,<br>d is sure to impress even the most<br>e top, 1 stove in basement, 2 micro<br>airs), Window coverings, infloor hea | and an 18 ft indoor water fall, this ho<br>slate stairs, and solid wood doors the<br>Proofing and Warmth. The Chef's Kit<br>fee System, and custom spice racks.<br>each have a fireplace, adding to the a<br>will grab your attention with its sepa<br>is another primary suite with a full en<br>es, one underneath the garage, a fu<br>the quality of workmanship is eviden<br>discerning buyers.<br>waves, built in oven, 2 washers, 2 du | ome is perfect for entertaining<br>roughout add a touch of ele<br>chen is a Culinary Delight, f<br>The Multi-level Theater roo<br>ambiance of the home. A 3-<br>rate steam room, 5-piece en<br>suite, and another bedroo<br>Il kitchen, and dining room,<br>at in every corner of this ho | 2 sq ft of living space, including a 1776 sq ft<br>ing and comfortable living. The African<br>igance to the home. The in-floor heat in the<br>featuring a 7 ft fridge, 6 burner gas stove, 2<br>om is perfect for movie nights with family and<br>piece bathroom and laundry room complete<br>insuite, 2 walk-in closets, and fireplace. There<br>is with a full bath. The basement Legal suite<br>and 3 bathrooms with 2 more full<br>use. This home is the perfect blend of luxury<br>hine, garage door opener, 2 remotes, home |
| Property Listed By:                                                                                     | <b>RE/MAX FORT MCMUF</b>                                                                                                                                                                                                                                                                            | RRAY                                                                                                                                                                                                                                                                                                                                                                                                                                                                                  |                                                                                                                                                                                                                                                                                                                                                                                                                                              |                                                                                                                                                                                                                                                                                           |                                                                                                                                                                                                                                                                                                                                                                                                                                                                                                                                   |