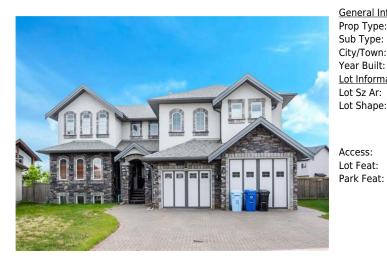

## 119 PEW Lane, Fort McMurray T9K 0A8

| MLS®#:  | A2126510 | Area:   | Timberlea    | Listing<br>Date: | 04/26/24 | List Price: <b>\$749,900</b> |
|---------|----------|---------|--------------|------------------|----------|------------------------------|
| Status: | Active   | County: | Wood Buffalo | Change:          | None     | Association: Fort McMurray   |

| eneral Informatior | <u>1</u>      |                    |           | DOM           |           |
|--------------------|---------------|--------------------|-----------|---------------|-----------|
| ор Туре:           | Residential   |                    |           | 12            |           |
| ub Type:           | Detached      |                    |           | <u>Layout</u> |           |
| ty/Town:           | Fort McMurray | Finished Floor Are | <u>ea</u> | Beds:         | 7 (4 3 )  |
| ear Built:         | 2006          | Abv Sqft:          | 3,041     | Baths:        | 8.0 (8 0) |
| ot Information     |               | Low Sqft:          |           | Style:        | 2 Storey  |
| ot Sz Ar:          | 8,167 sqft    | Ttl Sqft:          | 3,041     |               |           |
| ot Shape:          |               |                    |           | Parking       |           |
|                    |               |                    |           | Ttl Park:     | 5         |
|                    |               |                    |           | Garage Sz:    | 2         |
|                    |               |                    |           |               |           |

Back Yard,Cul-De-Sac,Landscaped,Standard Shaped Lot

Concrete Driveway, Double Garage Attached, Garage Faces Front, Heated Garage, Insulated, Multiple Driveways

|                                                               |                                                                                               |                                                                                                     | Utilities and Features                                                                                                   |                                                                          |                             |  |  |  |
|---------------------------------------------------------------|-----------------------------------------------------------------------------------------------|-----------------------------------------------------------------------------------------------------|--------------------------------------------------------------------------------------------------------------------------|--------------------------------------------------------------------------|-----------------------------|--|--|--|
| Roof:                                                         | of: Asphalt Shingle Construction:                                                             |                                                                                                     |                                                                                                                          |                                                                          |                             |  |  |  |
| Heating:                                                      | Boiler, In Floor, Forced Air, Natural Gas                                                     |                                                                                                     | Concrete,Stone,Stucco<br>Flooring:                                                                                       |                                                                          |                             |  |  |  |
| Sewer:                                                        |                                                                                               |                                                                                                     |                                                                                                                          |                                                                          |                             |  |  |  |
| Ext Feat:                                                     | Barbecue, Private Yard                                                                        |                                                                                                     | Concrete, Hardwood, Slate                                                                                                |                                                                          |                             |  |  |  |
|                                                               |                                                                                               |                                                                                                     | Water Source:                                                                                                            |                                                                          |                             |  |  |  |
|                                                               |                                                                                               |                                                                                                     | Fnd/Bsmt:                                                                                                                |                                                                          |                             |  |  |  |
|                                                               |                                                                                               |                                                                                                     | Wood                                                                                                                     |                                                                          |                             |  |  |  |
|                                                               | Built-In Oven,Dishwasher,Dryer,Gas Stove,Microwave,Range Hood,Refrigerator,See Remarks,Washer |                                                                                                     |                                                                                                                          |                                                                          |                             |  |  |  |
| Kitchen Appl:                                                 | Built-In Oven, Dishwash                                                                       | er, Dryer, Gas Stove, Microwave, Ka                                                                 | inge nood,kerrigerator,see kema                                                                                          | rks,washer                                                               |                             |  |  |  |
| Kitchen Appl:<br>Int Feat:                                    | Bookcases,Built-in Feat                                                                       | tures, Chandelier, Closet Organizer                                                                 | s,Double Vanity,Granite Counters                                                                                         | ,High Ceilings,Kitchen Islan                                             | d,Open Floorplan,Pantry,See |  |  |  |
| • •                                                           | Bookcases,Built-in Feat                                                                       | tures, Chandelier, Closet Organizer                                                                 |                                                                                                                          | ,High Ceilings,Kitchen Islan                                             | d,Open Floorplan,Pantry,See |  |  |  |
| Int Feat:                                                     | Bookcases,Built-in Feat                                                                       | tures, Chandelier, Closet Organizer                                                                 | s,Double Vanity,Granite Counters                                                                                         | ,High Ceilings,Kitchen Islan                                             | d,Open Floorplan,Pantry,See |  |  |  |
| Int Feat:<br>Utilities:                                       | Bookcases,Built-in Feat                                                                       | tures, Chandelier, Closet Organizer                                                                 | rs,Double Vanity,Granite Counters<br>rage,Vaulted Ceiling(s),Vinyl Win                                                   | ,High Ceilings,Kitchen Islan                                             | d,Open Floorplan,Pantry,See |  |  |  |
| Int Feat:                                                     | Bookcases,Built-in Feat<br>Remarks,Separate Entr<br>Level                                     | tures,Chandelier,Closet Organizer<br>ance,Skylight(s),Soaking Tub,Sto                               | rs,Double Vanity,Granite Counters<br>rage,Vaulted Ceiling(s),Vinyl Win<br>Room Information                               | s,High Ceilings,Kitchen Islan<br>dows,Walk-In Closet(s)                  |                             |  |  |  |
| Int Feat:<br>Utilities:<br><u>Room</u><br><b>3pc Bathroom</b> | Bookcases,Built-in Feat<br>Remarks,Separate Entr<br>Level                                     | tures,Chandelier,Closet Organizer<br>ance,Skylight(s),Soaking Tub,Sto<br>Dimensions                 | rs,Double Vanity,Granite Counters<br>rage,Vaulted Ceiling(s),Vinyl Win<br>Room Information<br><u>Room</u>                | s,High Ceilings,Kitchen Islan<br>dows,Walk-In Closet(s)<br><u>Level</u>  | Dimensions                  |  |  |  |
| Int Feat:                                                     | Bookcases,Built-in Feat<br>Remarks,Separate Entr<br>Level<br>n Main                           | tures,Chandelier,Closet Organizer<br>ance,Skylight(s),Soaking Tub,Sto<br>Dimensions<br>7`11" x 6`8" | rs,Double Vanity,Granite Counters<br>rage,Vaulted Ceiling(s),Vinyl Win<br>Room Information<br><u>Room</u><br>Dining Room | s,High Ceilings,Kitchen Islan<br>dows,Walk-In Closet(s)<br>Level<br>Main | Dimensions<br>13`1" x 13`6" |  |  |  |