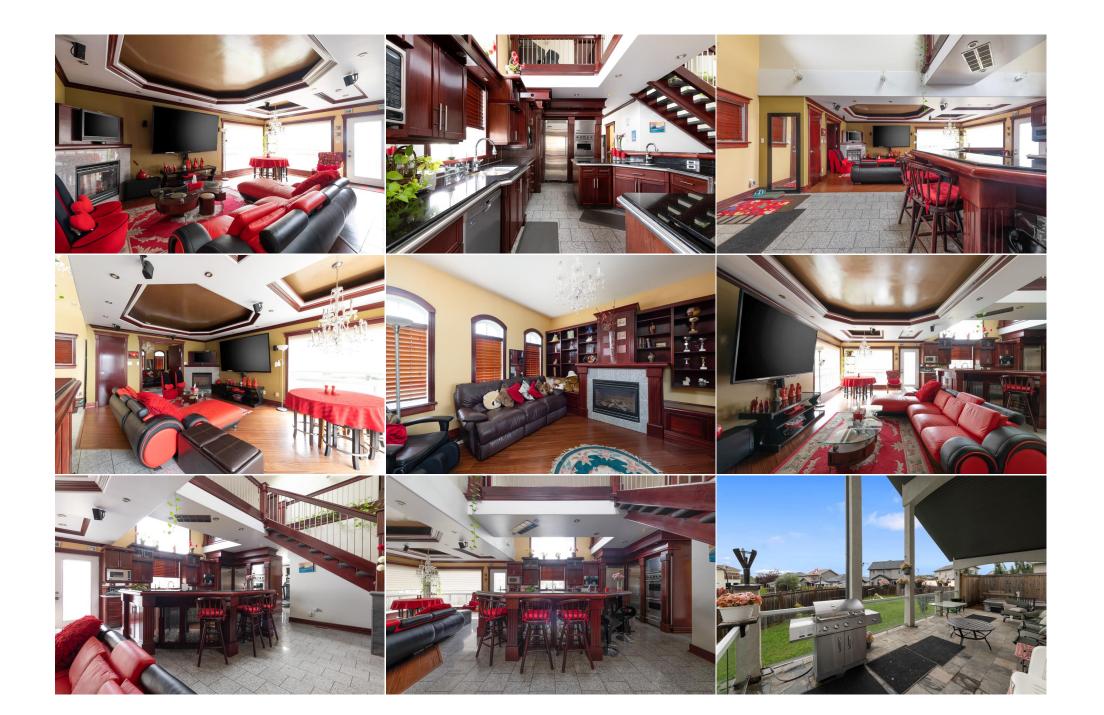

| 4pc Ensuite bath<br>Bedroom<br>Bedroom<br>Media Room<br>3pc Ensuite bath<br>3pc Ensuite bath<br>Bedroom | Upper<br>Upper<br>Upper<br>Basement<br>Basement<br>Basement<br>Basement                                                                                                                                                                                                                             | 8`9" x 13`2"<br>9`7" x 17`5"<br>12`11" x 11`5"<br>17`3" x 11`8"<br>7`3" x 6`9"<br>4`11" x 6`11"<br>17`4" x 10`5"                                                                                                                                                                                                                                                                                                                                                                      | 4pc Ensuite bath<br>Bedroom<br>Bedroom - Primary<br>3pc Bathroom<br>3pc Ensuite bath<br>Bedroom<br>Dining Room                                                                                                                                                                                                                                                                                                                               | Upper<br>Upper<br>Basement<br>Basement<br>Basement<br>Basement<br>Basement                                                                                                                                                                                                                | 7`1" x 11`5"<br>9`10" x 11`4"<br>14`5" x 13`4"<br>4`11" x 6`11"<br>5`4" x 7`2"<br>14`0" x 9`9"<br>13`5" x 8`6"                                                                                                                                                                                                                                                                                                                                                                                                                    |
|---------------------------------------------------------------------------------------------------------|-----------------------------------------------------------------------------------------------------------------------------------------------------------------------------------------------------------------------------------------------------------------------------------------------------|---------------------------------------------------------------------------------------------------------------------------------------------------------------------------------------------------------------------------------------------------------------------------------------------------------------------------------------------------------------------------------------------------------------------------------------------------------------------------------------|----------------------------------------------------------------------------------------------------------------------------------------------------------------------------------------------------------------------------------------------------------------------------------------------------------------------------------------------------------------------------------------------------------------------------------------------|-------------------------------------------------------------------------------------------------------------------------------------------------------------------------------------------------------------------------------------------------------------------------------------------|-----------------------------------------------------------------------------------------------------------------------------------------------------------------------------------------------------------------------------------------------------------------------------------------------------------------------------------------------------------------------------------------------------------------------------------------------------------------------------------------------------------------------------------|
| Family Room                                                                                             | Basement                                                                                                                                                                                                                                                                                            | 18`7" x 21`9"                                                                                                                                                                                                                                                                                                                                                                                                                                                                         | Kitchen                                                                                                                                                                                                                                                                                                                                                                                                                                      | Basement                                                                                                                                                                                                                                                                                  | 17`11" x 14`11"                                                                                                                                                                                                                                                                                                                                                                                                                                                                                                                   |
| Living Room                                                                                             | Basement                                                                                                                                                                                                                                                                                            | 12`9" x 12`7"                                                                                                                                                                                                                                                                                                                                                                                                                                                                         | Bedroom - Primary                                                                                                                                                                                                                                                                                                                                                                                                                            | Basement                                                                                                                                                                                                                                                                                  | 26`7" x 11`4"                                                                                                                                                                                                                                                                                                                                                                                                                                                                                                                     |
| Game Room                                                                                               | Basement                                                                                                                                                                                                                                                                                            | 20`4" x 23`4"                                                                                                                                                                                                                                                                                                                                                                                                                                                                         | Steam Room                                                                                                                                                                                                                                                                                                                                                                                                                                   | Basement                                                                                                                                                                                                                                                                                  | 6`10" x 5`3"                                                                                                                                                                                                                                                                                                                                                                                                                                                                                                                      |
| Storage                                                                                                 | Basement                                                                                                                                                                                                                                                                                            | 6`10" x 5`2"                                                                                                                                                                                                                                                                                                                                                                                                                                                                          | Furnace/Utility Room                                                                                                                                                                                                                                                                                                                                                                                                                         | Basement                                                                                                                                                                                                                                                                                  | 11`9" x 15`11"                                                                                                                                                                                                                                                                                                                                                                                                                                                                                                                    |
|                                                                                                         |                                                                                                                                                                                                                                                                                                     |                                                                                                                                                                                                                                                                                                                                                                                                                                                                                       | Legal/Tax/Financial                                                                                                                                                                                                                                                                                                                                                                                                                          |                                                                                                                                                                                                                                                                                           |                                                                                                                                                                                                                                                                                                                                                                                                                                                                                                                                   |
| Title:                                                                                                  |                                                                                                                                                                                                                                                                                                     | Zoning:                                                                                                                                                                                                                                                                                                                                                                                                                                                                               |                                                                                                                                                                                                                                                                                                                                                                                                                                              |                                                                                                                                                                                                                                                                                           |                                                                                                                                                                                                                                                                                                                                                                                                                                                                                                                                   |
| Fee Simple                                                                                              |                                                                                                                                                                                                                                                                                                     | R1                                                                                                                                                                                                                                                                                                                                                                                                                                                                                    |                                                                                                                                                                                                                                                                                                                                                                                                                                              |                                                                                                                                                                                                                                                                                           |                                                                                                                                                                                                                                                                                                                                                                                                                                                                                                                                   |
| Legal Desc:                                                                                             | 0525595                                                                                                                                                                                                                                                                                             |                                                                                                                                                                                                                                                                                                                                                                                                                                                                                       |                                                                                                                                                                                                                                                                                                                                                                                                                                              |                                                                                                                                                                                                                                                                                           |                                                                                                                                                                                                                                                                                                                                                                                                                                                                                                                                   |
|                                                                                                         |                                                                                                                                                                                                                                                                                                     |                                                                                                                                                                                                                                                                                                                                                                                                                                                                                       | Remarks                                                                                                                                                                                                                                                                                                                                                                                                                                      |                                                                                                                                                                                                                                                                                           |                                                                                                                                                                                                                                                                                                                                                                                                                                                                                                                                   |
| Pub Rmks:<br>Inclusions:                                                                                | Legal Suite. With 2 P<br>Mahogany Kitchen ca<br>Basement and Concre<br>ovens, warming draw<br>friends. The dining ro<br>the main floor. As you<br>are 3 more bedrooms<br>has a separate entrat<br>bathrooms. This is no<br>and functionality, and<br>2 Fridges, 1 gas stove<br>theatre system (upst | rimary En-Suites, a Theater room, a<br>binets, Crown Moldings, and trim, s<br>ete Main floor provide extra Sound<br>ter, 3 sinks, and a built-in Miele Cof<br>bom, living room, and family room e<br>u head upstairs, the primary suite w<br>a upstairs, one of which can serve a<br>nce and features 2 huge living space<br>of your typical cookie cutter home,<br>d is sure to impress even the most<br>e top, 1 stove in basement, 2 micro<br>airs), Window coverings, infloor hea | and an 18 ft indoor water fall, this ho<br>slate stairs, and solid wood doors the<br>Proofing and Warmth. The Chef's Kit<br>fee System, and custom spice racks.<br>each have a fireplace, adding to the a<br>will grab your attention with its sepa<br>is another primary suite with a full en<br>es, one underneath the garage, a fu<br>the quality of workmanship is eviden<br>discerning buyers.<br>waves, built in oven, 2 washers, 2 du | ome is perfect for entertaining<br>roughout add a touch of ele<br>chen is a Culinary Delight, f<br>The Multi-level Theater roo<br>ambiance of the home. A 3-<br>rate steam room, 5-piece en<br>suite, and another bedroo<br>Il kitchen, and dining room,<br>at in every corner of this ho | 2 sq ft of living space, including a 1776 sq ft<br>ing and comfortable living. The African<br>igance to the home. The in-floor heat in the<br>featuring a 7 ft fridge, 6 burner gas stove, 2<br>om is perfect for movie nights with family and<br>piece bathroom and laundry room complete<br>insuite, 2 walk-in closets, and fireplace. There<br>is with a full bath. The basement Legal suite<br>and 3 bathrooms with 2 more full<br>use. This home is the perfect blend of luxury<br>hine, garage door opener, 2 remotes, home |
| Property Listed By:                                                                                     | <b>RE/MAX FORT MCMUF</b>                                                                                                                                                                                                                                                                            | RRAY                                                                                                                                                                                                                                                                                                                                                                                                                                                                                  |                                                                                                                                                                                                                                                                                                                                                                                                                                              |                                                                                                                                                                                                                                                                                           |                                                                                                                                                                                                                                                                                                                                                                                                                                                                                                                                   |