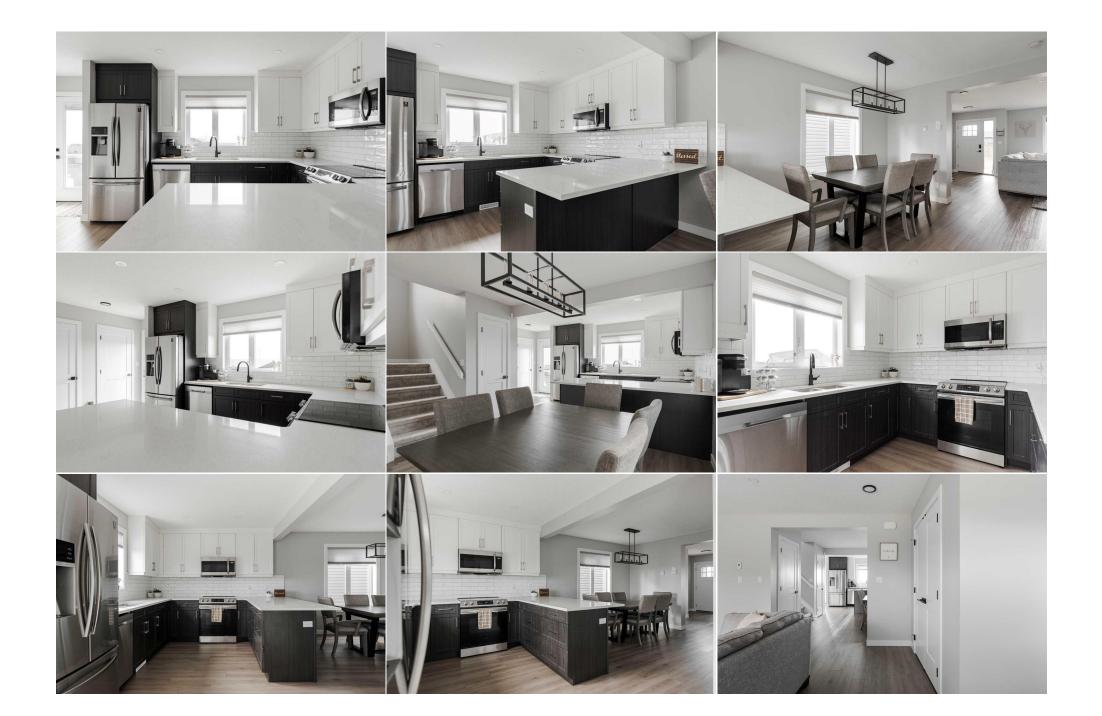

| Room<br>2pc Bathroom<br>Kitchen<br>4pc Bathroom<br>Bedroom<br>Laundry<br>4pc Bathroom<br>Game Room | <u>Level</u><br>Main<br>Main<br>Second<br>Second<br>Basement<br>Basement                                                                                                                                                                                                                                                                                                                                                                                                                                                                                                                                                                                                                                                                                                                                                                                                                                                                                                                                                                                                                                                                                                                                                                                                                                                                                                                                                                                                                                                                                                                                                                                                                                                                                                                                                                     | Dimensions<br>5'2" x 5'3"<br>12'4" x 9'3"<br>7'8" x 4'11"<br>9'4" x 12'11"<br>7'10" x 6'1"<br>4'10" x 9'10"<br>17'4" x 12'10" | Room<br>Dining Room<br>Living Room<br>4pc Ensuite bath<br>Bedroom<br>Bedroom<br>Furnace/Utility Room<br>Legal/Tax/Financial | Level<br>Main<br>Main<br>Second<br>Second<br>Second<br>Basement<br>Basement | Dimensions<br>11`1" x 11`0"<br>18`10" x 15`5"<br>5`8" x 9`5"<br>9`3" x 12`11"<br>12`10" x 15`6"<br>11`7" x 14`8"<br>6`5" x 7`8" |  |
|----------------------------------------------------------------------------------------------------|----------------------------------------------------------------------------------------------------------------------------------------------------------------------------------------------------------------------------------------------------------------------------------------------------------------------------------------------------------------------------------------------------------------------------------------------------------------------------------------------------------------------------------------------------------------------------------------------------------------------------------------------------------------------------------------------------------------------------------------------------------------------------------------------------------------------------------------------------------------------------------------------------------------------------------------------------------------------------------------------------------------------------------------------------------------------------------------------------------------------------------------------------------------------------------------------------------------------------------------------------------------------------------------------------------------------------------------------------------------------------------------------------------------------------------------------------------------------------------------------------------------------------------------------------------------------------------------------------------------------------------------------------------------------------------------------------------------------------------------------------------------------------------------------------------------------------------------------|-------------------------------------------------------------------------------------------------------------------------------|-----------------------------------------------------------------------------------------------------------------------------|-----------------------------------------------------------------------------|---------------------------------------------------------------------------------------------------------------------------------|--|
| Title:<br><b>Fee Simple</b><br>Legal Desc:                                                         | 0226274                                                                                                                                                                                                                                                                                                                                                                                                                                                                                                                                                                                                                                                                                                                                                                                                                                                                                                                                                                                                                                                                                                                                                                                                                                                                                                                                                                                                                                                                                                                                                                                                                                                                                                                                                                                                                                      | Zoning:<br><b>R1P</b>                                                                                                         | Remarks                                                                                                                     |                                                                             |                                                                                                                                 |  |
| Pub Rmks:<br>Inclusions:<br>Property Listed By:                                                    | Discover the epitome of modern luxury and outdoor adventure in this exceptional 2019 build by Rosecroft Custom Homes, nestled in a coveted GREENBELT<br>LOCATION. Embrace the essence of outdoor living, never missing a sunrise as you savor your morning coffee or host summer BBQs on the balcony, overlooking<br>scenic trails and the charming downtown of Fort McMurray. With a double car detached garage, unleash your inner outdoor enthusiast and embark on thrilling<br>adventures right from your doorstep, whether it's on a side-by-side, dirt bike, or mountain bike. Step inside to a main level designed for seamless entertaining,<br>featuring an open concept layout with a front living room, separate dining area, and a breathtaking kitchen adorned with luxurious QUARTZ Countertops and stylish<br>two-tone cabinets. Cozy up by the linear gas fireplace in the living room, adding warmth and ambiance to your gatherings. Retreat upstairs to discover a large<br>primary bedroom with ensuite, walk-in closet and 2 additions bedrooms, another full bath, and convenient laundry room with tons of storage and luxury quartz. The<br>fully developed WALK OUT basement offers additional living space, including a spacious bedroom with a full bath. This home is thoughtfully upgraded with custom<br>blinds and A/C, ensuring comfort and convenience year-round. Meticulously cared for and free from pets and smoke, this home also comes with a comprehensive 10-<br>year home warranty package. Don't miss out on this rare opportunity to own a home that perfectly blends modern luxury with outdoor adventure—the best of both<br>worlds! Close to all amenities, schools, daycares, parks, trails, hospital and downtown! schedule your viewing today!!<br>Garage Heater<br>COLDWELL BANKER UNITED |                                                                                                                               |                                                                                                                             |                                                                             |                                                                                                                                 |  |