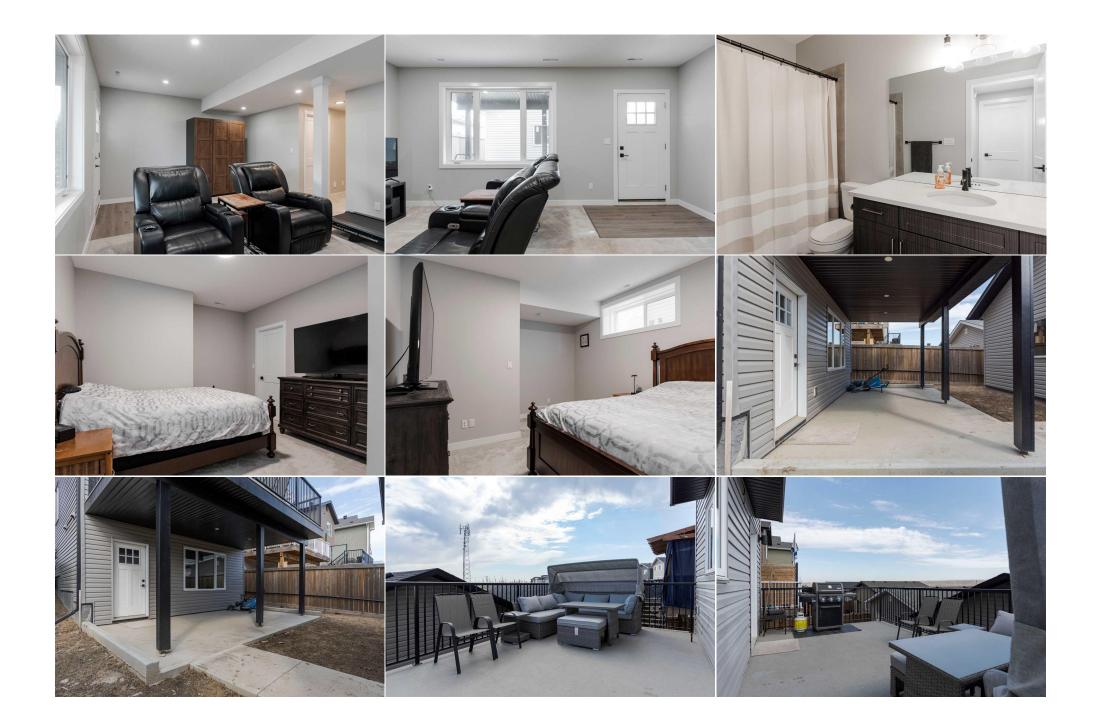

| Room<br>2pc Bathroom<br>Kitchen<br>4pc Bathroom<br>Bedroom<br>Laundry<br>4pc Bathroom<br>Game Room | <u>Level</u><br>Main<br>Main<br>Second<br>Second<br>Basement<br>Basement                                                                                                                                                                                                                                                                                                                                                                                                                                                                                                                                                                                                                                                                                                                                                                                                                                                                                                                                                                                                                                                                                                                                                                                                                                                                                                                                                                                                                                                                                                                                                                                                                                                                                                                                                                     | Dimensions<br>5'2" x 5'3"<br>12'4" x 9'3"<br>7'8" x 4'11"<br>9'4" x 12'11"<br>7'10" x 6'1"<br>4'10" x 9'10"<br>17'4" x 12'10" | Room<br>Dining Room<br>Living Room<br>4pc Ensuite bath<br>Bedroom<br>Bedroom<br>Furnace/Utility Room<br>Legal/Tax/Financial | Level<br>Main<br>Main<br>Second<br>Second<br>Second<br>Basement<br>Basement | Dimensions<br>11`1" x 11`0"<br>18`10" x 15`5"<br>5`8" x 9`5"<br>9`3" x 12`11"<br>12`10" x 15`6"<br>11`7" x 14`8"<br>6`5" x 7`8" |  |
|----------------------------------------------------------------------------------------------------|----------------------------------------------------------------------------------------------------------------------------------------------------------------------------------------------------------------------------------------------------------------------------------------------------------------------------------------------------------------------------------------------------------------------------------------------------------------------------------------------------------------------------------------------------------------------------------------------------------------------------------------------------------------------------------------------------------------------------------------------------------------------------------------------------------------------------------------------------------------------------------------------------------------------------------------------------------------------------------------------------------------------------------------------------------------------------------------------------------------------------------------------------------------------------------------------------------------------------------------------------------------------------------------------------------------------------------------------------------------------------------------------------------------------------------------------------------------------------------------------------------------------------------------------------------------------------------------------------------------------------------------------------------------------------------------------------------------------------------------------------------------------------------------------------------------------------------------------|-------------------------------------------------------------------------------------------------------------------------------|-----------------------------------------------------------------------------------------------------------------------------|-----------------------------------------------------------------------------|---------------------------------------------------------------------------------------------------------------------------------|--|
| Title:<br><b>Fee Simple</b><br>Legal Desc:                                                         | 0226274                                                                                                                                                                                                                                                                                                                                                                                                                                                                                                                                                                                                                                                                                                                                                                                                                                                                                                                                                                                                                                                                                                                                                                                                                                                                                                                                                                                                                                                                                                                                                                                                                                                                                                                                                                                                                                      | Zoning:<br><b>R1P</b>                                                                                                         | Remarks                                                                                                                     |                                                                             |                                                                                                                                 |  |
| Pub Rmks:<br>Inclusions:<br>Property Listed By:                                                    | Discover the epitome of modern luxury and outdoor adventure in this exceptional 2019 build by Rosecroft Custom Homes, nestled in a coveted GREENBELT<br>LOCATION. Embrace the essence of outdoor living, never missing a sunrise as you savor your morning coffee or host summer BBQs on the balcony, overlooking<br>scenic trails and the charming downtown of Fort McMurray. With a double car detached garage, unleash your inner outdoor enthusiast and embark on thrilling<br>adventures right from your doorstep, whether it's on a side-by-side, dirt bike, or mountain bike. Step inside to a main level designed for seamless entertaining,<br>featuring an open concept layout with a front living room, separate dining area, and a breathtaking kitchen adorned with luxurious QUARTZ Countertops and stylish<br>two-tone cabinets. Cozy up by the linear gas fireplace in the living room, adding warmth and ambiance to your gatherings. Retreat upstairs to discover a large<br>primary bedroom with ensuite, walk-in closet and 2 additions bedrooms, another full bath, and convenient laundry room with tons of storage and luxury quartz. The<br>fully developed WALK OUT basement offers additional living space, including a spacious bedroom with a full bath. This home is thoughtfully upgraded with custom<br>blinds and A/C, ensuring comfort and convenience year-round. Meticulously cared for and free from pets and smoke, this home also comes with a comprehensive 10-<br>year home warranty package. Don't miss out on this rare opportunity to own a home that perfectly blends modern luxury with outdoor adventure—the best of both<br>worlds! Close to all amenities, schools, daycares, parks, trails, hospital and downtown! schedule your viewing today!!<br>Garage Heater<br>COLDWELL BANKER UNITED |                                                                                                                               |                                                                                                                             |                                                                             |                                                                                                                                 |  |