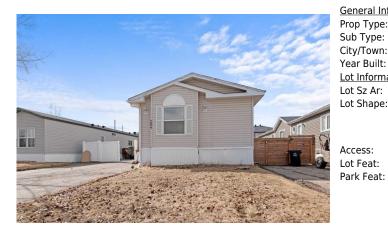

## 264 CAOUETTE Crescent, Fort McMurray T9K 2H9

| MLS®#:  | A2124582 | Area:   | Timberlea    | Listing<br>Date: | 04/19/24       | List Price: <b>\$234,900</b> |
|---------|----------|---------|--------------|------------------|----------------|------------------------------|
| Status: | Active   | County: | Wood Buffalo | Change:          | -\$15k, 08-May | Association: Fort McMurray   |

| eneral Information    |                                       |                            |       | DOM           |              |
|-----------------------|---------------------------------------|----------------------------|-------|---------------|--------------|
| ор Туре:              | Residential                           |                            |       | 30            |              |
| ub Type:              | Detached                              |                            |       | <u>Layout</u> |              |
| ty/Town:              | Fort McMurray                         | Finished Floor Ar          | ea    | Beds:         | 4 (4 )       |
| ear Built:            | 2009                                  | Abv Sqft:                  | 2,117 | Baths:        | 3.0 (3 0)    |
| ot Information        |                                       | Low Sqft:                  |       | Style:        | Modular Home |
| ot Sz Ar:             | 4,710 sqft                            | Ttl Sqft:                  | 2,117 |               |              |
| ot Shape:             |                                       |                            |       | Parking       |              |
|                       |                                       |                            |       | Ttl Park:     | 2            |
|                       |                                       |                            |       | Garage Sz:    | -            |
| ccess:                |                                       |                            |       | 00.090 021    |              |
| ot Feat:<br>ark Feat: | Front Yard,Standa<br>Driveway,Parking | ard Shaped Lot,Stro<br>Pad |       |               |              |