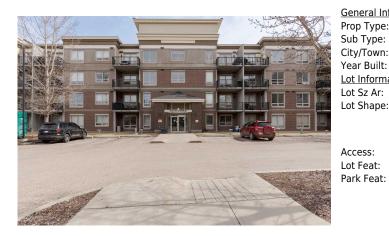

## 135A SANDPIPER Road #1315, Fort McMurray T9K 0N3

| MLS®#:  | A2124199 | Area:   | Eagle Ridge  | Listing          | 04/23/24 | List Price: <b>\$254,900</b> |
|---------|----------|---------|--------------|------------------|----------|------------------------------|
| Status: | Active   | County: | Wood Buffalo | Date:<br>Change: | None     | Association: Fort McMurray   |

| eral Information<br>Type: | Residential      |                   |                     | <u>DOM</u><br>25       |           |
|---------------------------|------------------|-------------------|---------------------|------------------------|-----------|
| Type:                     | Apartment        |                   |                     | Layout                 |           |
| Town:                     | Fort McMurray    | Finished Floor Ar | ea                  | Beds:                  | 2 (2 )    |
| Built:                    | 2009             | Abv Sqft:         | 1,002               | Baths:                 | 2.0 (2 0) |
| nformation                |                  | Low Sqft:         | ·                   | Style:                 | Apartment |
| Sz Ar:                    |                  | Ttl Sqft:         | 1,002               |                        | -         |
| Shape:                    |                  |                   |                     | Parking                |           |
|                           |                  |                   |                     | Ttl Park:              | 2         |
|                           |                  |                   |                     | Garage Sz:             | -         |
| SS:                       |                  |                   |                     |                        |           |
| eat:                      |                  |                   |                     |                        |           |
| Foot                      | Carago Door Oper | or Hested Carage  | Inculated Daved Cod | ured Titled Undergroup | 4         |