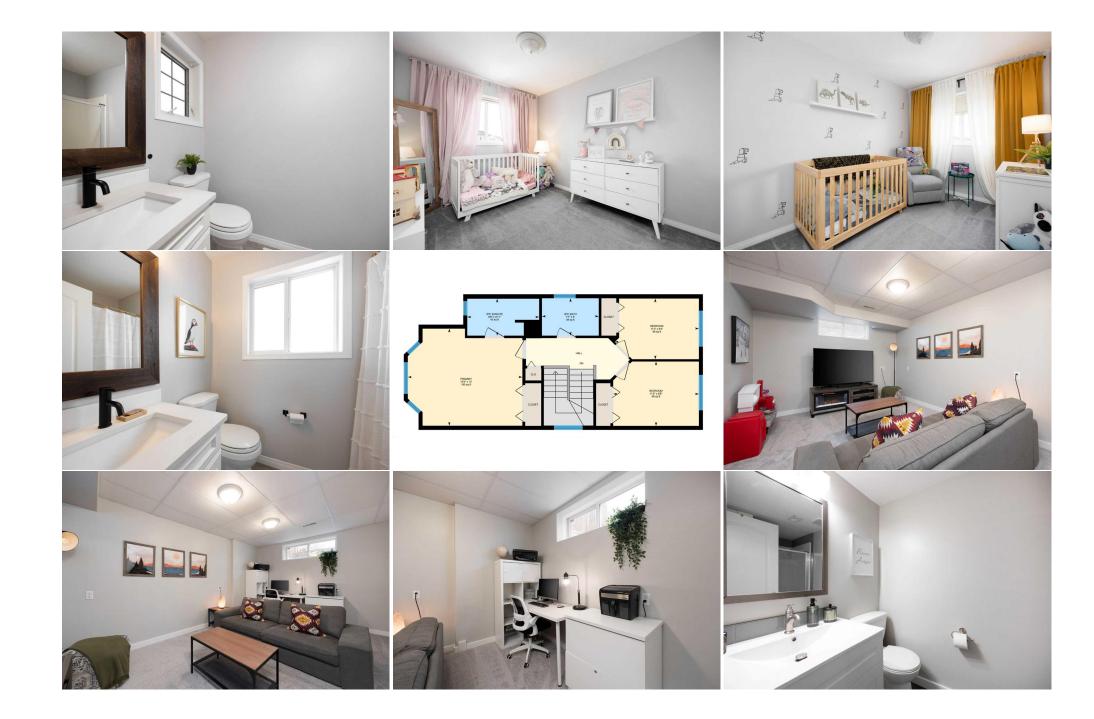

| Roof:<br>Heating:<br>Sewer:                                                          | Asphalt Shingle<br>Forced Air | 2                                                                                                              |                                                                                                               | Construction:<br><b>Vinyl Siding</b><br>Flooring:                                                                           |                                                               |                                                                                                                |  |  |
|--------------------------------------------------------------------------------------|-------------------------------|----------------------------------------------------------------------------------------------------------------|---------------------------------------------------------------------------------------------------------------|-----------------------------------------------------------------------------------------------------------------------------|---------------------------------------------------------------|----------------------------------------------------------------------------------------------------------------|--|--|
| Ext Feat:                                                                            | Garden                        |                                                                                                                |                                                                                                               | Carpet,Tile,Vinyl Plank<br>Water Source:<br>Fnd/Bsmt:                                                                       | Carpet, Tile, Vinyl Plank<br>Water Source:                    |                                                                                                                |  |  |
|                                                                                      | Poured Concrete               |                                                                                                                |                                                                                                               |                                                                                                                             |                                                               |                                                                                                                |  |  |
| Kitchen Appl:<br>Int Feat:<br>Utilities:                                             |                               | Central Air Conditioner,Dishwasher,Dryer,Microwave,Refrigerator,Stove(s),Washer<br>Quartz Counters,See Remarks |                                                                                                               |                                                                                                                             |                                                               |                                                                                                                |  |  |
|                                                                                      |                               |                                                                                                                |                                                                                                               | Room Information                                                                                                            |                                                               |                                                                                                                |  |  |
| Room<br>Kitchen<br>Living Room<br>Bedroom<br>Bedroom<br>2pc Bathroom<br>4pc Bathroom |                               | Level<br>Main<br>Main<br>Second<br>Lower<br>Main<br>Second                                                     | Dimensions<br>8`7" x 13`11"<br>13`1" x 17`10"<br>8`8" x 11`6"<br>11`10" x 16`2"<br>5`2" x 8`9"<br>5`0" x 7`7" | Room<br>Dining Room<br>Bedroom - Primary<br>Bedroom<br>Game Room<br>3pc Ensuite bath<br>3pc Bathroom<br>Legal/Tax/Financial | Level<br>Main<br>Second<br>Second<br>Lower<br>Second<br>Lower | Dimensions<br>8`7" x 13`11"<br>13`0" x 15`4"<br>8`2" x 11`6"<br>16`0" x 11`4"<br>4`11" x 9`8"<br>4`10" x 8`11" |  |  |

| Title:<br><b>Fee Simple</b><br>Legal Desc:      | 0221118                                                                                                                                                                                                                                                                                                              | Zoning:<br>R1S<br>Remarks |
|-------------------------------------------------|----------------------------------------------------------------------------------------------------------------------------------------------------------------------------------------------------------------------------------------------------------------------------------------------------------------------|---------------------------|
| Pub Rmks:<br>Inclusions:<br>Property Listed By: | spacious living room, with a<br>quartz countertops, a stylis<br>kitchen island offer ample s<br>with laundry facilities adds<br>This inviting space boasts a<br>bathroom and two addition<br>a large fourth bedroom, an<br>on warm summer nights. Th<br>garage boasts 10ft ceilings<br>backyard, perfect for storing |                           |