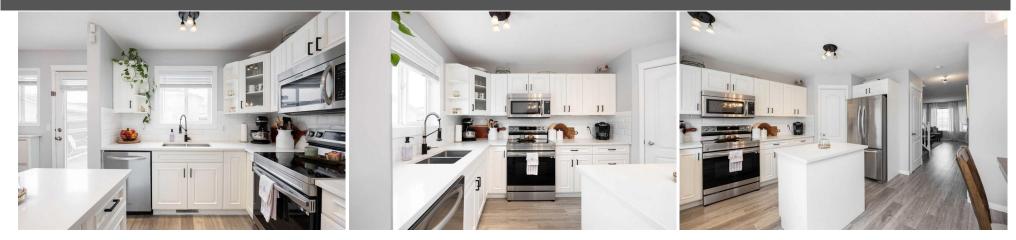

| Roof:<br>Heating:<br>Sewer:                                                          | Asphalt Shingle<br>Forced Air | 2                                                                                                              |                                                                                                               | Construction:<br><b>Vinyl Siding</b><br>Flooring:                                                                           |                                                               |                                                                                                                |  |  |
|--------------------------------------------------------------------------------------|-------------------------------|----------------------------------------------------------------------------------------------------------------|---------------------------------------------------------------------------------------------------------------|-----------------------------------------------------------------------------------------------------------------------------|---------------------------------------------------------------|----------------------------------------------------------------------------------------------------------------|--|--|
| Ext Feat:                                                                            | Garden                        |                                                                                                                |                                                                                                               | Carpet,Tile,Vinyl Plank<br>Water Source:<br>Fnd/Bsmt:                                                                       | Carpet, Tile, Vinyl Plank<br>Water Source:                    |                                                                                                                |  |  |
|                                                                                      | Poured Concrete               |                                                                                                                |                                                                                                               |                                                                                                                             |                                                               |                                                                                                                |  |  |
| Kitchen Appl:<br>Int Feat:<br>Utilities:                                             |                               | Central Air Conditioner,Dishwasher,Dryer,Microwave,Refrigerator,Stove(s),Washer<br>Quartz Counters,See Remarks |                                                                                                               |                                                                                                                             |                                                               |                                                                                                                |  |  |
|                                                                                      |                               |                                                                                                                |                                                                                                               | Room Information                                                                                                            |                                                               |                                                                                                                |  |  |
| Room<br>Kitchen<br>Living Room<br>Bedroom<br>Bedroom<br>2pc Bathroom<br>4pc Bathroom |                               | Level<br>Main<br>Main<br>Second<br>Lower<br>Main<br>Second                                                     | Dimensions<br>8`7" x 13`11"<br>13`1" x 17`10"<br>8`8" x 11`6"<br>11`10" x 16`2"<br>5`2" x 8`9"<br>5`0" x 7`7" | Room<br>Dining Room<br>Bedroom - Primary<br>Bedroom<br>Game Room<br>3pc Ensuite bath<br>3pc Bathroom<br>Legal/Tax/Financial | Level<br>Main<br>Second<br>Second<br>Lower<br>Second<br>Lower | Dimensions<br>8`7" x 13`11"<br>13`0" x 15`4"<br>8`2" x 11`6"<br>16`0" x 11`4"<br>4`11" x 9`8"<br>4`10" x 8`11" |  |  |

| Title:<br><b>Fee Simple</b><br>Legal Desc:      | 0221118                                                                                                                                                                                                                                                                                                              | Zoning:<br>R1S<br>Remarks |
|-------------------------------------------------|----------------------------------------------------------------------------------------------------------------------------------------------------------------------------------------------------------------------------------------------------------------------------------------------------------------------|---------------------------|
| Pub Rmks:<br>Inclusions:<br>Property Listed By: | spacious living room, with a<br>quartz countertops, a stylis<br>kitchen island offer ample s<br>with laundry facilities adds<br>This inviting space boasts a<br>bathroom and two addition<br>a large fourth bedroom, an<br>on warm summer nights. Th<br>garage boasts 10ft ceilings<br>backyard, perfect for storing |                           |