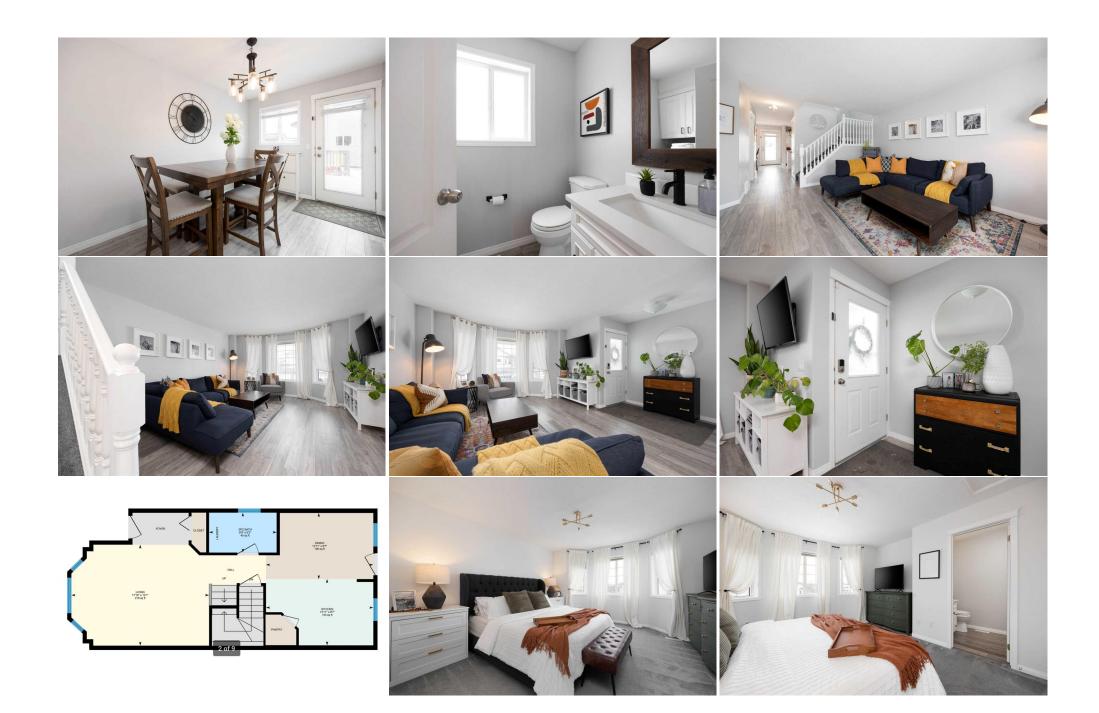

| Roof:<br>Heating:<br>Sewer:                                                          | Asphalt Shingle<br>Forced Air | 2                                                                                                              |                                                                                                               | Construction:<br><b>Vinyl Siding</b><br>Flooring:                                                                           |                                                               |                                                                                                                |  |  |
|--------------------------------------------------------------------------------------|-------------------------------|----------------------------------------------------------------------------------------------------------------|---------------------------------------------------------------------------------------------------------------|-----------------------------------------------------------------------------------------------------------------------------|---------------------------------------------------------------|----------------------------------------------------------------------------------------------------------------|--|--|
| Ext Feat:                                                                            | Garden                        |                                                                                                                |                                                                                                               | Carpet,Tile,Vinyl Plank<br>Water Source:<br>Fnd/Bsmt:                                                                       | Carpet, Tile, Vinyl Plank<br>Water Source:                    |                                                                                                                |  |  |
|                                                                                      | Poured Concrete               |                                                                                                                |                                                                                                               |                                                                                                                             |                                                               |                                                                                                                |  |  |
| Kitchen Appl:<br>Int Feat:<br>Utilities:                                             |                               | Central Air Conditioner,Dishwasher,Dryer,Microwave,Refrigerator,Stove(s),Washer<br>Quartz Counters,See Remarks |                                                                                                               |                                                                                                                             |                                                               |                                                                                                                |  |  |
|                                                                                      |                               |                                                                                                                |                                                                                                               | Room Information                                                                                                            |                                                               |                                                                                                                |  |  |
| Room<br>Kitchen<br>Living Room<br>Bedroom<br>Bedroom<br>2pc Bathroom<br>4pc Bathroom |                               | Level<br>Main<br>Main<br>Second<br>Lower<br>Main<br>Second                                                     | Dimensions<br>8`7" x 13`11"<br>13`1" x 17`10"<br>8`8" x 11`6"<br>11`10" x 16`2"<br>5`2" x 8`9"<br>5`0" x 7`7" | Room<br>Dining Room<br>Bedroom - Primary<br>Bedroom<br>Game Room<br>3pc Ensuite bath<br>3pc Bathroom<br>Legal/Tax/Financial | Level<br>Main<br>Second<br>Second<br>Lower<br>Second<br>Lower | Dimensions<br>8`7" x 13`11"<br>13`0" x 15`4"<br>8`2" x 11`6"<br>16`0" x 11`4"<br>4`11" x 9`8"<br>4`10" x 8`11" |  |  |

| Title:<br><b>Fee Simple</b><br>Legal Desc:      | 0221118                                                                                                                                                                                                                                                                                                              | Zoning:<br>R1S<br>Remarks |
|-------------------------------------------------|----------------------------------------------------------------------------------------------------------------------------------------------------------------------------------------------------------------------------------------------------------------------------------------------------------------------|---------------------------|
| Pub Rmks:<br>Inclusions:<br>Property Listed By: | spacious living room, with a<br>quartz countertops, a stylis<br>kitchen island offer ample s<br>with laundry facilities adds<br>This inviting space boasts a<br>bathroom and two addition<br>a large fourth bedroom, an<br>on warm summer nights. Th<br>garage boasts 10ft ceilings<br>backyard, perfect for storing |                           |