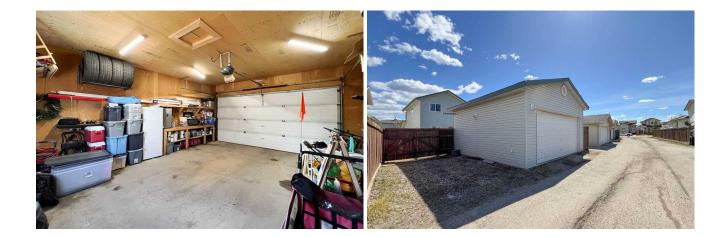

| eral Informatior | l                |                    |                   | DOM            |           |
|------------------|------------------|--------------------|-------------------|----------------|-----------|
| o Type:          | Residential      |                    |                   | 31             |           |
| Type:            | Detached         |                    |                   | <u>Layout</u>  |           |
| /Town:           | Fort McMurray    | Finished Floor Are | <u>ea</u>         | Beds:          | 4(31)     |
| r Built:         | 2002             | Abv Sqft:          | 1,374             | Baths:         | 3.5 (3 1) |
| Information      |                  | Low Sqft:          |                   | Style:         | 2 Storey  |
| Sz Ar:           | 4,013 sqft       | Ttl Sqft:          | 1,374             |                |           |
| Shape:           |                  |                    |                   | <u>Parking</u> |           |
|                  |                  |                    |                   | Ttl Park:      | 3         |
|                  |                  |                    |                   | Garage Sz:     | 2         |
| ess:             |                  |                    |                   |                |           |
| Fost             | Back Vard Lawn G | arden Landscaned   | Loval See Pemarks |                |           |

Back Yard, Lawn, Garden, Landscaped, Level, See Remarks

Alley Access, Double Garage Detached, Garage Door Opener, Garage Faces Rear, Heated Garage, Insulated, Off Street, Parking Pad

| Utilities and | l Features |
|---------------|------------|
|---------------|------------|

| Title:<br><b>Fee Simple</b><br>Legal Desc:      | 0221118                                                                                                                                                                                                                                                                                                              | Zoning:<br>R1S<br>Remarks |
|-------------------------------------------------|----------------------------------------------------------------------------------------------------------------------------------------------------------------------------------------------------------------------------------------------------------------------------------------------------------------------|---------------------------|
| Pub Rmks:<br>Inclusions:<br>Property Listed By: | spacious living room, with a<br>quartz countertops, a stylis<br>kitchen island offer ample s<br>with laundry facilities adds<br>This inviting space boasts a<br>bathroom and two addition<br>a large fourth bedroom, an<br>on warm summer nights. Th<br>garage boasts 10ft ceilings<br>backyard, perfect for storing |                           |