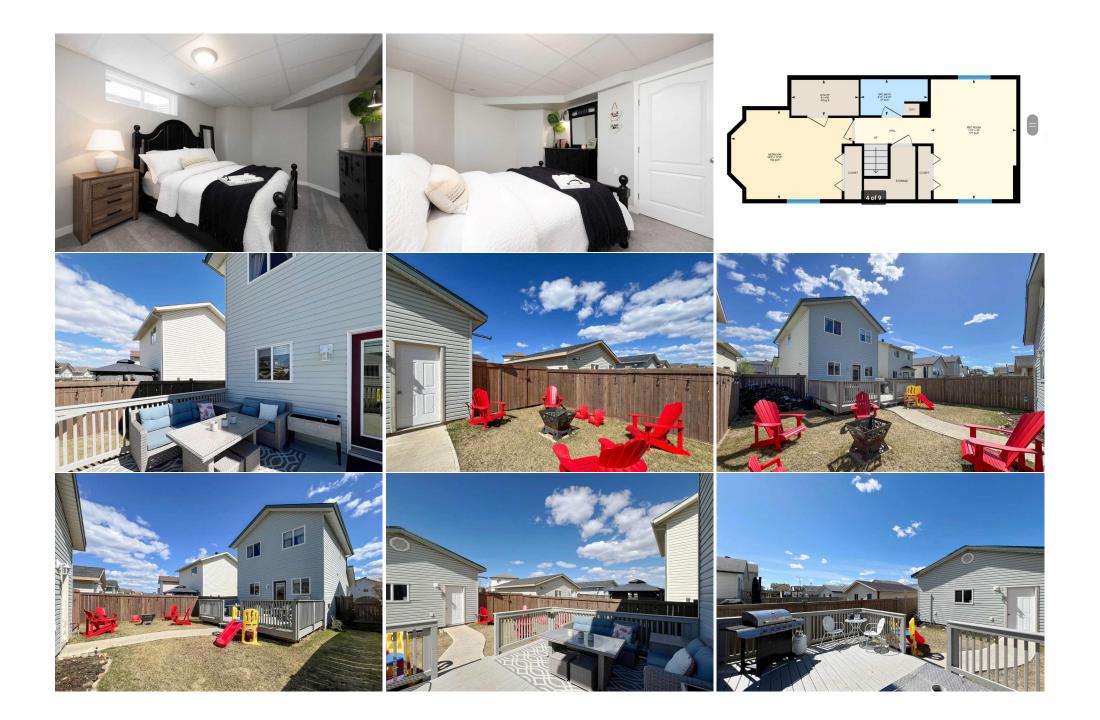

| Roof:<br>Heating:<br>Sewer:                                                          | Asphalt Shingle<br>Forced Air | 2                                                                                                              |                                                                                                               | Construction:<br><b>Vinyl Siding</b><br>Flooring:                                                                           |                                                               |                                                                                                                |  |  |
|--------------------------------------------------------------------------------------|-------------------------------|----------------------------------------------------------------------------------------------------------------|---------------------------------------------------------------------------------------------------------------|-----------------------------------------------------------------------------------------------------------------------------|---------------------------------------------------------------|----------------------------------------------------------------------------------------------------------------|--|--|
| Ext Feat:                                                                            | Garden                        |                                                                                                                |                                                                                                               | Carpet,Tile,Vinyl Plank<br>Water Source:<br>Fnd/Bsmt:                                                                       | Carpet, Tile, Vinyl Plank<br>Water Source:                    |                                                                                                                |  |  |
|                                                                                      | Poured Concrete               |                                                                                                                |                                                                                                               |                                                                                                                             |                                                               |                                                                                                                |  |  |
| Kitchen Appl:<br>Int Feat:<br>Utilities:                                             |                               | Central Air Conditioner,Dishwasher,Dryer,Microwave,Refrigerator,Stove(s),Washer<br>Quartz Counters,See Remarks |                                                                                                               |                                                                                                                             |                                                               |                                                                                                                |  |  |
|                                                                                      |                               |                                                                                                                |                                                                                                               | Room Information                                                                                                            |                                                               |                                                                                                                |  |  |
| Room<br>Kitchen<br>Living Room<br>Bedroom<br>Bedroom<br>2pc Bathroom<br>4pc Bathroom |                               | Level<br>Main<br>Main<br>Second<br>Lower<br>Main<br>Second                                                     | Dimensions<br>8`7" x 13`11"<br>13`1" x 17`10"<br>8`8" x 11`6"<br>11`10" x 16`2"<br>5`2" x 8`9"<br>5`0" x 7`7" | Room<br>Dining Room<br>Bedroom - Primary<br>Bedroom<br>Game Room<br>3pc Ensuite bath<br>3pc Bathroom<br>Legal/Tax/Financial | Level<br>Main<br>Second<br>Second<br>Lower<br>Second<br>Lower | Dimensions<br>8`7" x 13`11"<br>13`0" x 15`4"<br>8`2" x 11`6"<br>16`0" x 11`4"<br>4`11" x 9`8"<br>4`10" x 8`11" |  |  |

| Title:<br><b>Fee Simple</b><br>Legal Desc:      | 0221118                                                                                                                                                                                                                                                                                                              | Zoning:<br>R1S<br>Remarks |
|-------------------------------------------------|----------------------------------------------------------------------------------------------------------------------------------------------------------------------------------------------------------------------------------------------------------------------------------------------------------------------|---------------------------|
| Pub Rmks:<br>Inclusions:<br>Property Listed By: | spacious living room, with a<br>quartz countertops, a stylis<br>kitchen island offer ample s<br>with laundry facilities adds<br>This inviting space boasts a<br>bathroom and two addition<br>a large fourth bedroom, an<br>on warm summer nights. Th<br>garage boasts 10ft ceilings<br>backyard, perfect for storing |                           |