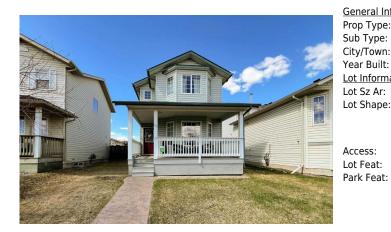

## 142 DOMINION Drive, Fort McMurray T9K 2N2

| MLS®#:  | A2123093 | Area:   | Timberlea    | Listing<br>Date: | 04/18/24 | List Price: <b>\$469,000</b> |
|---------|----------|---------|--------------|------------------|----------|------------------------------|
| Status: | Active   | County: | Wood Buffalo | Change:          | None     | Association: Fort McMurray   |

| eral Informatior | l                |                    |                   | DOM            |           |
|------------------|------------------|--------------------|-------------------|----------------|-----------|
| o Type:          | Residential      |                    |                   | 31             |           |
| Type:            | Detached         |                    |                   | <u>Layout</u>  |           |
| /Town:           | Fort McMurray    | Finished Floor Are | <u>ea</u>         | Beds:          | 4(31)     |
| r Built:         | 2002             | Abv Sqft:          | 1,374             | Baths:         | 3.5 (3 1) |
| Information      |                  | Low Sqft:          |                   | Style:         | 2 Storey  |
| Sz Ar:           | 4,013 sqft       | Ttl Sqft:          | 1,374             |                |           |
| Shape:           |                  |                    |                   | <u>Parking</u> |           |
|                  |                  |                    |                   | Ttl Park:      | 3         |
|                  |                  |                    |                   | Garage Sz:     | 2         |
| ess:             |                  |                    |                   |                |           |
| Fost             | Back Vard Lawn G | arden Landscaned   | Loval See Pemarks |                |           |