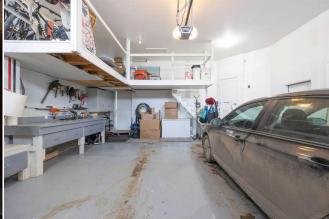

| <u>General Information</u><br>Prop Type:<br>Sub Type: | Residential<br>Detached                |                     |       | <u>DOM</u><br><b>23</b><br>Layout |           |
|-------------------------------------------------------|----------------------------------------|---------------------|-------|-----------------------------------|-----------|
| City/Town:                                            | Fort McMurray                          | Finished Floor Area |       | Beds:                             | 6 (3 3 )  |
| Year Built:                                           | 2007                                   | Abv Sqft:           | 1,542 | Baths:                            | 3.0 (3 0) |
| Lot Information                                       |                                        | Low Sqft:           |       | Style:                            | Bi-Level  |
| Lot Sz Ar:                                            | 5,502 sqft                             | Ttl Sqft:           | 1,542 |                                   |           |
| Lot Shape:                                            |                                        |                     |       | Parking                           |           |
|                                                       |                                        |                     |       | Ttl Park:                         | 4         |
|                                                       |                                        |                     |       | Garage Sz:                        | 2         |
| Access:                                               |                                        |                     |       |                                   |           |
| Lot Feat:<br>Park Feat:                               | Back Yard,Landsca<br>Double Garage Att |                     |       |                                   |           |