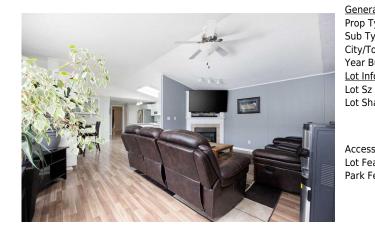

Utilities and Features

| Roof:<br>Heating:<br>Sewer:              | Asphalt Shingle<br>Forced Air,Natural Gas                                                                                                                                                                                       |               | Construction:<br>Vinyl Siding<br>Flooring:                   | Vinyl Siding         |                |  |  |  |
|------------------------------------------|---------------------------------------------------------------------------------------------------------------------------------------------------------------------------------------------------------------------------------|---------------|--------------------------------------------------------------|----------------------|----------------|--|--|--|
| Ext Feat: Private Yard                   |                                                                                                                                                                                                                                 |               | Laminate,Linoleum<br>Water Source:<br>Fnd/Bsmt:<br>Piling(s) |                      |                |  |  |  |
| Kitchen Appl:<br>Int Feat:<br>Utilities: | Central Air Conditioner,Dishwasher,Microwave,Refrigerator,Stove(s),Washer/Dryer,Window Coverings<br>Jetted Tub,Kitchen Island,No Animal Home,No Smoking Home,Open Floorplan,Vinyl Windows,Walk-In Closet(s)<br>Room Information |               |                                                              |                      |                |  |  |  |
| <u>Room</u><br>4pc Bathroom              | <u>Level</u><br>Main                                                                                                                                                                                                            | Dimensions    | <u>Room</u><br><b>4pc Ensuite bath</b>                       | <u>Level</u><br>Main | Dimensions     |  |  |  |
| Bedroom                                  | Main                                                                                                                                                                                                                            | 13`3" x 11`2" | Bedroom                                                      | Main                 | 13`3" x 8`9"   |  |  |  |
| Dinette                                  | Main                                                                                                                                                                                                                            | 8`11" x 11`7" | Kitchen                                                      | Main                 | 9`11" x 20`5"  |  |  |  |
| Laundry                                  | Main                                                                                                                                                                                                                            | 8`6" x 8`6"   | Living Room                                                  | Main                 | 18`10" x 13`7" |  |  |  |
| Bedroom - Prim                           | nary Main                                                                                                                                                                                                                       | 18`9" x 12`0" |                                                              |                      |                |  |  |  |
|                                          |                                                                                                                                                                                                                                 |               | Legal/Tax/Financial                                          |                      |                |  |  |  |