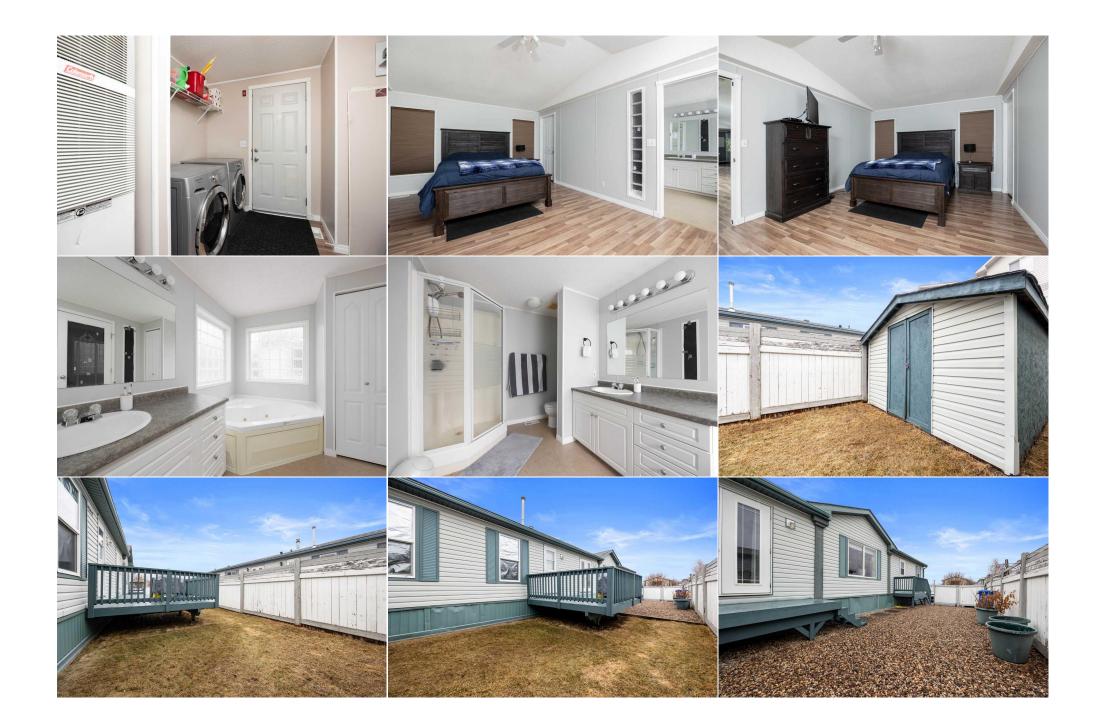

Utilities and Features

| Roof:<br>Heating:<br>Sewer:              | Asphalt Shingle<br>Forced Air,Natural Gas                                                                                                                                                                                       |               | Construction:<br>Vinyl Siding<br>Flooring:                   | Vinyl Siding         |                |  |  |  |
|------------------------------------------|---------------------------------------------------------------------------------------------------------------------------------------------------------------------------------------------------------------------------------|---------------|--------------------------------------------------------------|----------------------|----------------|--|--|--|
| Ext Feat: Private Yard                   |                                                                                                                                                                                                                                 |               | Laminate,Linoleum<br>Water Source:<br>Fnd/Bsmt:<br>Piling(s) |                      |                |  |  |  |
| Kitchen Appl:<br>Int Feat:<br>Utilities: | Central Air Conditioner,Dishwasher,Microwave,Refrigerator,Stove(s),Washer/Dryer,Window Coverings<br>Jetted Tub,Kitchen Island,No Animal Home,No Smoking Home,Open Floorplan,Vinyl Windows,Walk-In Closet(s)<br>Room Information |               |                                                              |                      |                |  |  |  |
| <u>Room</u><br>4pc Bathroom              | <u>Level</u><br>Main                                                                                                                                                                                                            | Dimensions    | <u>Room</u><br><b>4pc Ensuite bath</b>                       | <u>Level</u><br>Main | Dimensions     |  |  |  |
| Bedroom                                  | Main                                                                                                                                                                                                                            | 13`3" x 11`2" | Bedroom                                                      | Main                 | 13`3" x 8`9"   |  |  |  |
| Dinette                                  | Main                                                                                                                                                                                                                            | 8`11" x 11`7" | Kitchen                                                      | Main                 | 9`11" x 20`5"  |  |  |  |
| Laundry                                  | Main                                                                                                                                                                                                                            | 8`6" x 8`6"   | Living Room                                                  | Main                 | 18`10" x 13`7" |  |  |  |
| Bedroom - Prim                           | nary Main                                                                                                                                                                                                                       | 18`9" x 12`0" |                                                              |                      |                |  |  |  |
|                                          |                                                                                                                                                                                                                                 |               | Legal/Tax/Financial                                          |                      |                |  |  |  |

| Condo Fee:<br><b>\$160</b>                      | l<br>F                                                                                                                                                                                                                                                                  | Title:<br><b>Fee Simple</b><br>Fee Freq:<br><b>Monthly</b>                                                                                                                                                                                                                                                                                  | Zoning:<br>RMH-1 |
|-------------------------------------------------|-------------------------------------------------------------------------------------------------------------------------------------------------------------------------------------------------------------------------------------------------------------------------|---------------------------------------------------------------------------------------------------------------------------------------------------------------------------------------------------------------------------------------------------------------------------------------------------------------------------------------------|------------------|
| Legal Desc:                                     | 0220695                                                                                                                                                                                                                                                                 | Remarks                                                                                                                                                                                                                                                                                                                                     |                  |
| Pub Rmks:<br>Inclusions:<br>Property Listed By: | here but move right in. Finding the<br>to. The kitchen has tons of count<br>for the chef in the house if you ha<br>bed, big furniture. The ensuite ba<br>your toys? The fence opens up to<br>And the deck is a great spot for the<br>the detailed floor plans that show | he right home to get your foot in the door in the market is the over<br>and cupboard space. Have you been dreaming about space f<br>ave the air fryer, crockpot, toaster, keirg, mixer, bread maker<br>athroom has a corner jetted tub and separate shower. A great l<br>oput them in the yard. There is still plenty of space for the tram |                  |