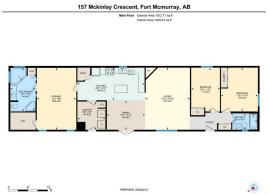

| Condo Fee:<br><b>\$160</b>                      | l<br>F                                                                                                                                                                                                                                                                  | Title:<br><b>Fee Simple</b><br>Fee Freq:<br><b>Monthly</b>                                                                                                                                                                                                                                                                                  | Zoning:<br>RMH-1 |
|-------------------------------------------------|-------------------------------------------------------------------------------------------------------------------------------------------------------------------------------------------------------------------------------------------------------------------------|---------------------------------------------------------------------------------------------------------------------------------------------------------------------------------------------------------------------------------------------------------------------------------------------------------------------------------------------|------------------|
| Legal Desc:                                     | 0220695                                                                                                                                                                                                                                                                 | Remarks                                                                                                                                                                                                                                                                                                                                     |                  |
| Pub Rmks:<br>Inclusions:<br>Property Listed By: | here but move right in. Finding the<br>to. The kitchen has tons of count<br>for the chef in the house if you ha<br>bed, big furniture. The ensuite ba<br>your toys? The fence opens up to<br>And the deck is a great spot for the<br>the detailed floor plans that show | he right home to get your foot in the door in the market is the over<br>and cupboard space. Have you been dreaming about space f<br>ave the air fryer, crockpot, toaster, keirg, mixer, bread maker<br>athroom has a corner jetted tub and separate shower. A great l<br>oput them in the yard. There is still plenty of space for the tram |                  |