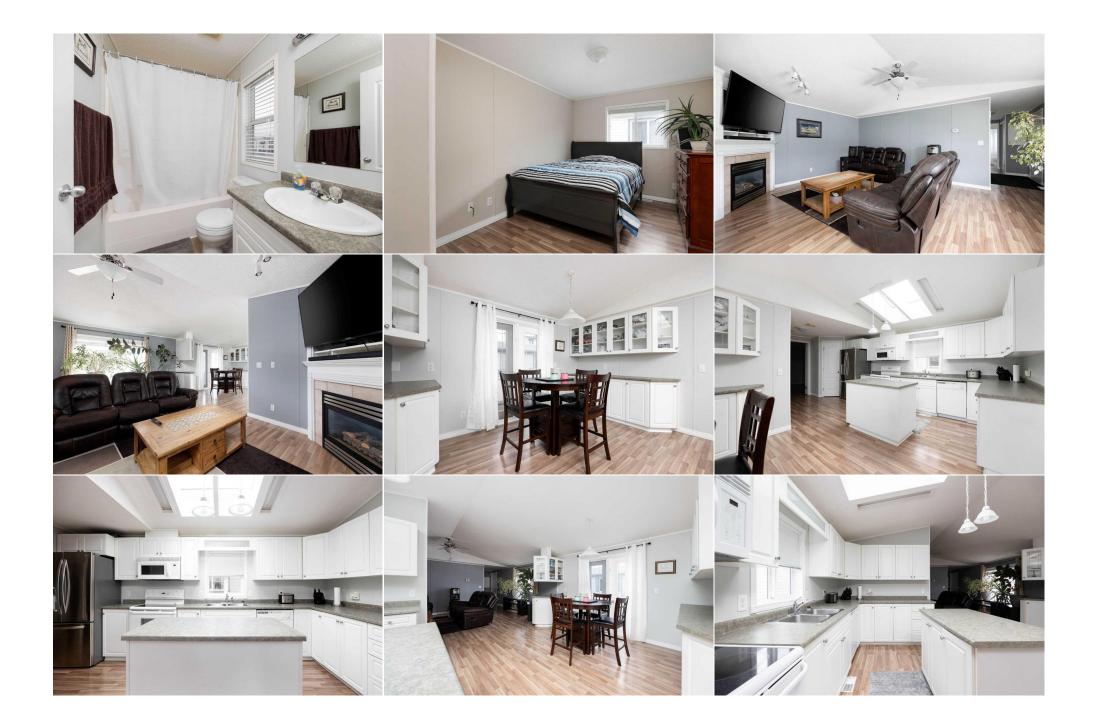

Utilities and Features

| Roof:<br>Heating:<br>Sewer:              | Asphalt Shingle<br>Forced Air,Natural Gas                                                                                                                                                                                       |               | Construction:<br>Vinyl Siding<br>Flooring:                   | Vinyl Siding         |                |  |  |  |
|------------------------------------------|---------------------------------------------------------------------------------------------------------------------------------------------------------------------------------------------------------------------------------|---------------|--------------------------------------------------------------|----------------------|----------------|--|--|--|
| Ext Feat: Private Yard                   |                                                                                                                                                                                                                                 |               | Laminate,Linoleum<br>Water Source:<br>Fnd/Bsmt:<br>Piling(s) |                      |                |  |  |  |
| Kitchen Appl:<br>Int Feat:<br>Utilities: | Central Air Conditioner,Dishwasher,Microwave,Refrigerator,Stove(s),Washer/Dryer,Window Coverings<br>Jetted Tub,Kitchen Island,No Animal Home,No Smoking Home,Open Floorplan,Vinyl Windows,Walk-In Closet(s)<br>Room Information |               |                                                              |                      |                |  |  |  |
| <u>Room</u><br>4pc Bathroom              | <u>Level</u><br>Main                                                                                                                                                                                                            | Dimensions    | <u>Room</u><br><b>4pc Ensuite bath</b>                       | <u>Level</u><br>Main | Dimensions     |  |  |  |
| Bedroom                                  | Main                                                                                                                                                                                                                            | 13`3" x 11`2" | Bedroom                                                      | Main                 | 13`3" x 8`9"   |  |  |  |
| Dinette                                  | Main                                                                                                                                                                                                                            | 8`11" x 11`7" | Kitchen                                                      | Main                 | 9`11" x 20`5"  |  |  |  |
| Laundry                                  | Main                                                                                                                                                                                                                            | 8`6" x 8`6"   | Living Room                                                  | Main                 | 18`10" x 13`7" |  |  |  |
| Bedroom - Prim                           | nary Main                                                                                                                                                                                                                       | 18`9" x 12`0" |                                                              |                      |                |  |  |  |
|                                          |                                                                                                                                                                                                                                 |               | Legal/Tax/Financial                                          |                      |                |  |  |  |

| Condo Fee:<br><b>\$160</b>                      | l<br>F                                                                                                                                                                                                                                                                  | Title:<br><b>Fee Simple</b><br>Fee Freq:<br><b>Monthly</b>                                                                                                                                                                                                                                                                                  | Zoning:<br>RMH-1 |
|-------------------------------------------------|-------------------------------------------------------------------------------------------------------------------------------------------------------------------------------------------------------------------------------------------------------------------------|---------------------------------------------------------------------------------------------------------------------------------------------------------------------------------------------------------------------------------------------------------------------------------------------------------------------------------------------|------------------|
| Legal Desc:                                     | 0220695                                                                                                                                                                                                                                                                 | Remarks                                                                                                                                                                                                                                                                                                                                     |                  |
| Pub Rmks:<br>Inclusions:<br>Property Listed By: | here but move right in. Finding the<br>to. The kitchen has tons of count<br>for the chef in the house if you ha<br>bed, big furniture. The ensuite ba<br>your toys? The fence opens up to<br>And the deck is a great spot for the<br>the detailed floor plans that show | he right home to get your foot in the door in the market is the over<br>and cupboard space. Have you been dreaming about space f<br>ave the air fryer, crockpot, toaster, keirg, mixer, bread maker<br>athroom has a corner jetted tub and separate shower. A great l<br>oput them in the yard. There is still plenty of space for the tram |                  |